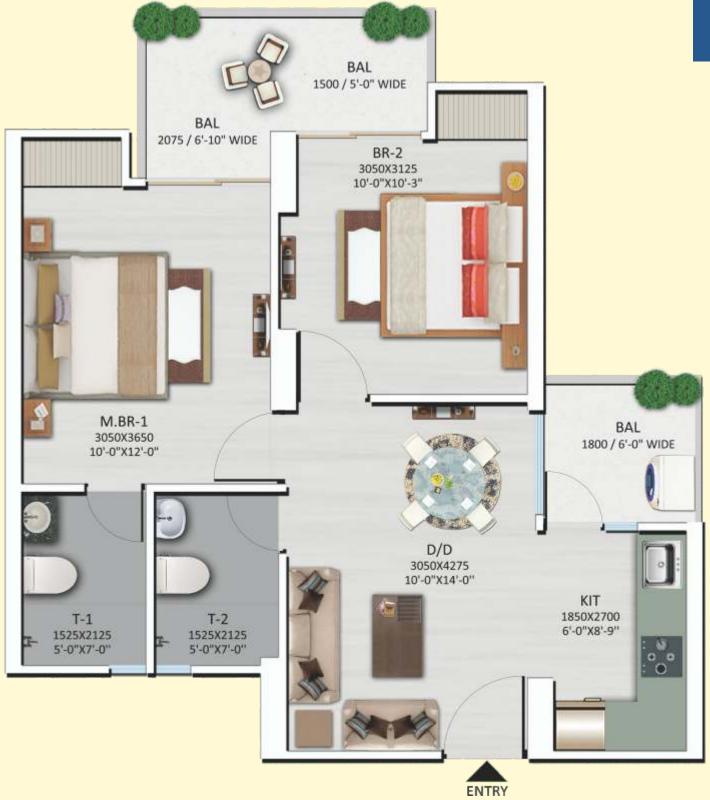

2 BHK (TYPE I) - Unit No.1 from Ground to 29th Floor Unit No.4 at Ground, 4th to 29th Floor Unit No.6 & 7 from Ground to 26th Floor Tower No. A1 Unit No. 1 & 4 at Ground, 4th to 29th Floor Unit No.6 & 7 from Ground to 26th Floor Tower No. A2 & A3

Total Area - 87.79 sq.mt. (945 sq.ft.) Carpet Area - 50.51 sq.mt. (543 sq.ft.) Balcony Area - 12.11 sq. mt. (130 sq.ft.) 2 Bed Room • Drawing/Dining • Kitchen • 2 Toilets • 3 Balconies