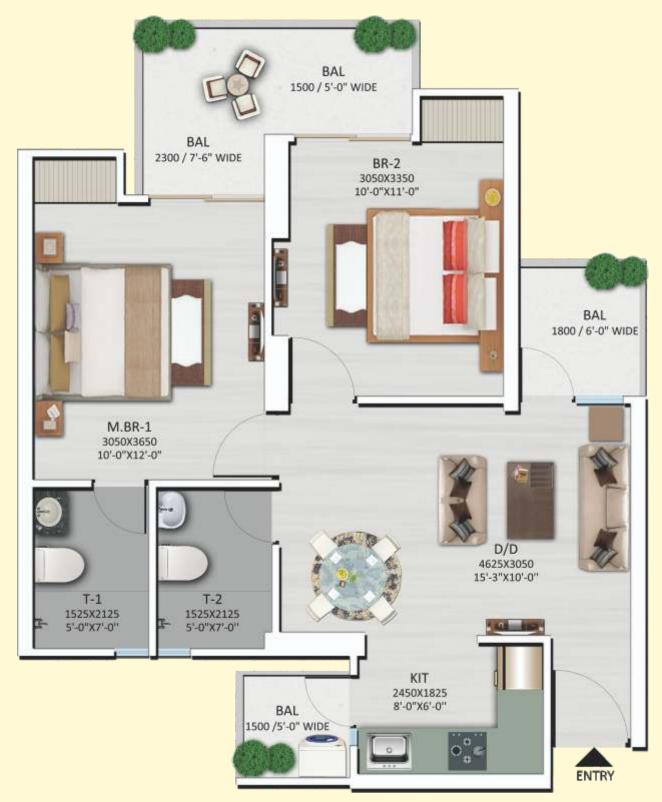

2 BHK (TYPE I) - Unit No.1 from Ground to 29th Floor Unit No.4 at Ground, 4th to 29th Floor Unit No.6 & 7 from Ground to 26th Floor Tower No. A1 Unit No. 1 & 4 at Ground, 4th to 29th Floor Unit No.6 & 7 from Ground to 26th Floor Tower No. A2 & A3

Total Area - 87.79 sq.mt. (945 sq.ft.) Carpet Area - 50.51 sq.mt. (543 sq.ft.) Balcony Area - 12.11 sq. mt. (130 sq.ft.) 2 Bed Room • Drawing/Dining • Kitchen • 2 Toilets • 3 Balconies