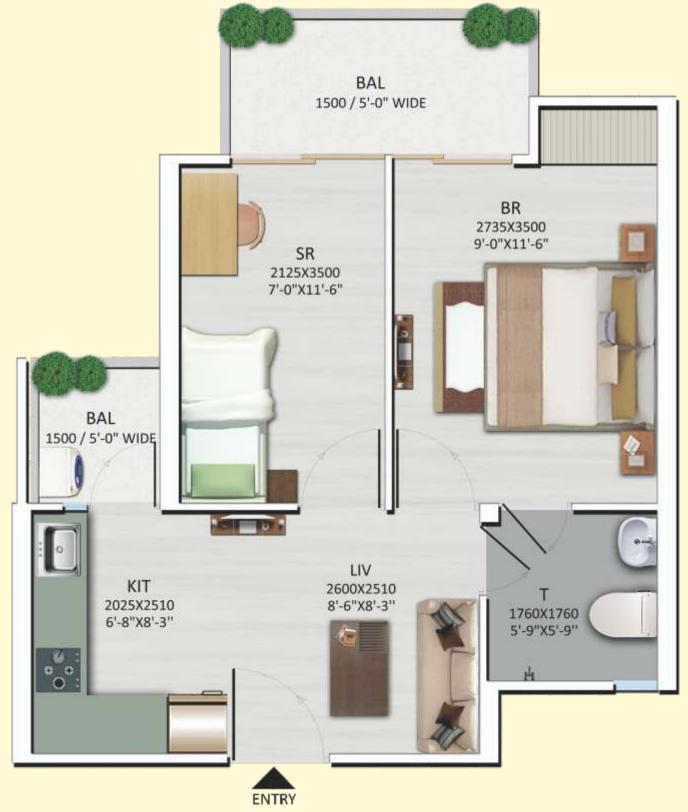

1 BLK (TYPE I) - Unit No.1 at Ground, 4th to 27th Floor Unit No.2,4,5,7 & 8 from Ground to 27th Floor Unit No.3 from 2nd to 27th Floor Tower No. A4

Total Area - 55.65 sq.mt. (599 sq.ft.) Carpet Area - 33.02 sq.mt. (355 sq.ft.) Balcony Area - 6.81 sq. mt. (73 sq.ft.)

1 Bed Room • 1 Study Room • Lobby • 1 Toilet • 2 Balconies