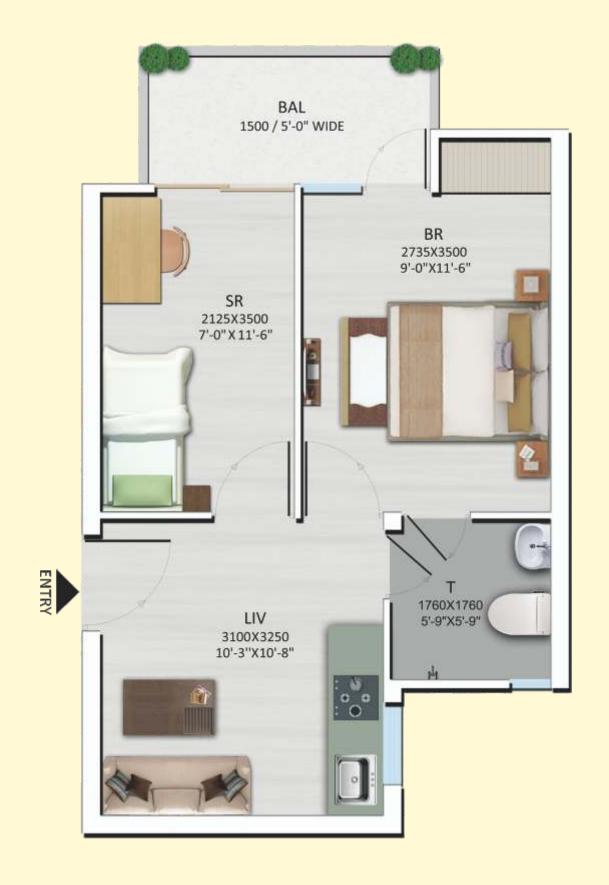

## 1 BH (TYPE I) - Unit No.6 at Ground and from 4th to 27th Floor Tower No. A4

Total Area - 52.95 sq.mt. (570 sq.ft.) Carpet Area - 31.78 sq.mt. (342 sq.ft.) Balcony Area - 4.87 sq. mt. (52 sq.ft.) 1 Bed Room • 1 Study Room • Lobby • 1 Toilet • 1 Balcony

1 Bed Room • 1 Study Room • Lobby • 1 Toilet • 2 Balconies