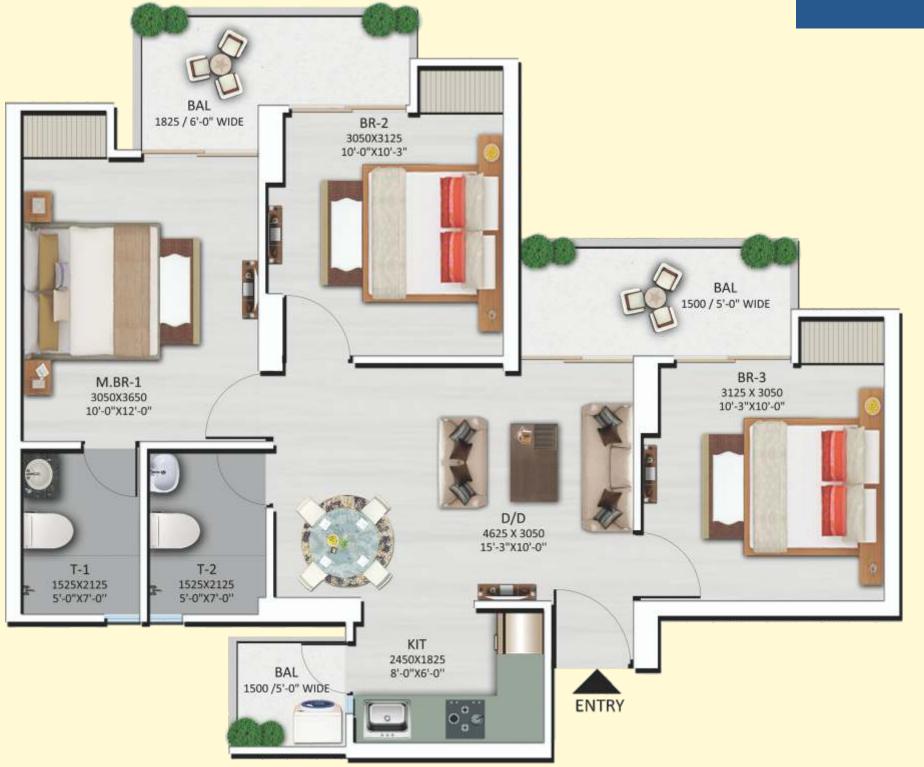

## 3 BHK (TYPE I) - Unit No.5 & 8 from Ground to 29th Floor Tower No. A1, A2 & A3

Total Area - 101.73 sq.mt. (1095 sq.ft.) Carpet Area - 59.68 sq.mt. (642 sq.ft.) Balcony Area - 12.94 sq. mt. (139 sq.ft.) 3 Bed Room • Drawing / Dining • Kitchen • 2 Toilets • 3 Balconies