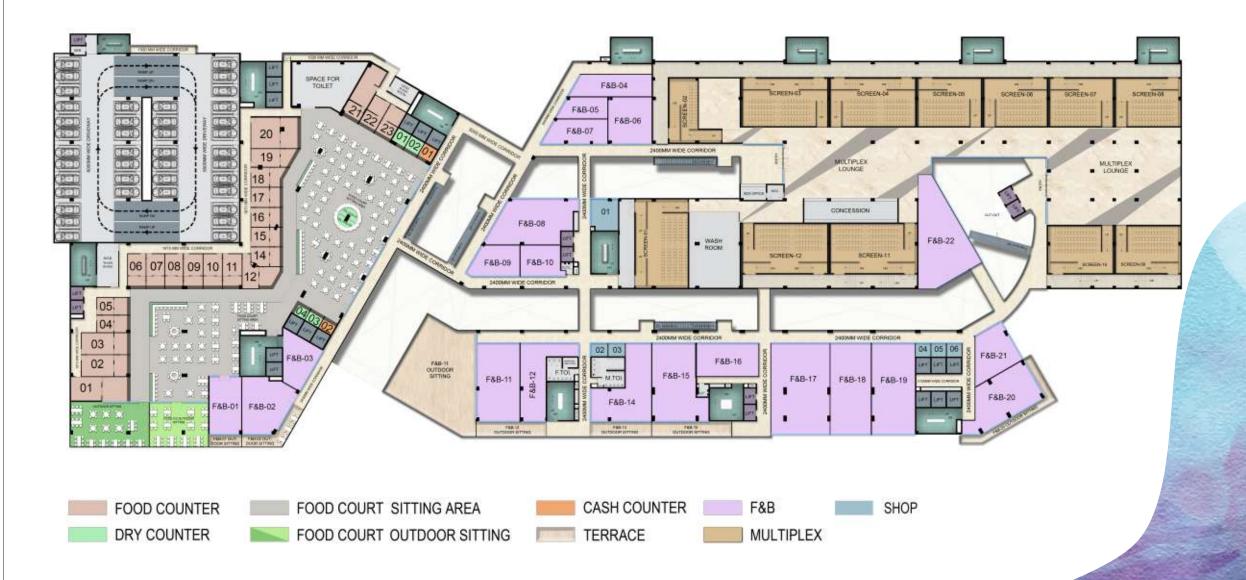

### fourth floor plan

# food court

Food courts consist of a number of vendors at food stalls or service counters. Meals are ordered at one of the vendors and then carried to a common dining area. The food may also be ordered as takeout for consumption at another location, such as a home, or workplace. In this case, it may be packaged in form of food containers. Branded outlet & Regional Delicacies will be served across the counters.

- Food Court is Strategically placed on 4th Floor along with Mega Multiplex to attract large foot fall.
- Modernly designed large sitting & Dining area for approx 500 persons (AC Halls & Open Area).

#### GREAT MOVIE EXPERIENCE 12-SCREEN MEGAPLEX | COMFORTABLE SEATS EXCLUSIVE WAITING LOUNGE

Galaxy Blue Sapphire Plaza a paradise for those looking for the ultimate cinematic experience! The megaplex is master planned to ensure that you and your loved ones enjoy each moment spent here in the midst of exotic ambiance.