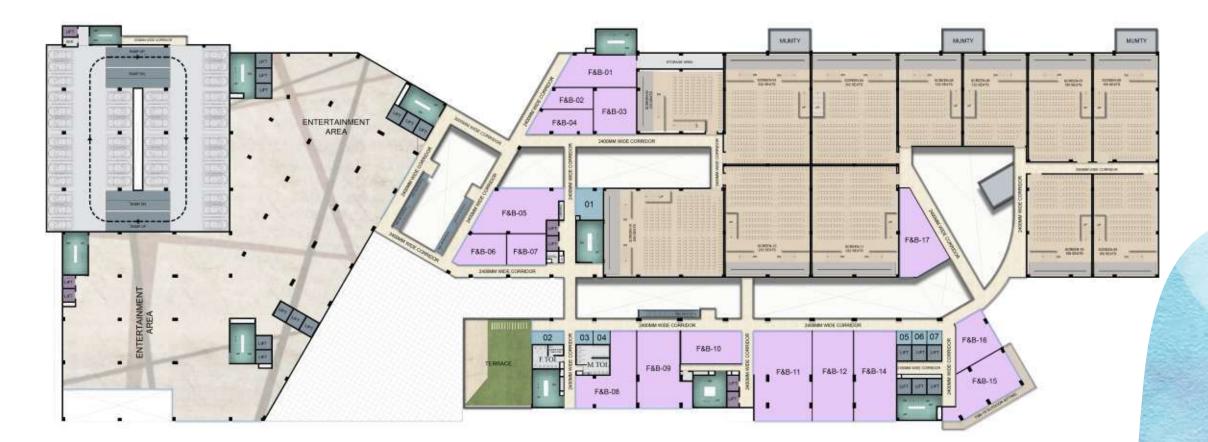

### fifth floor plan

#### GREAT MOVIE EXPERIENCE 12-SCREEN MEGAPLEX | COMFORTABLE SEATS EXCLUSIVE WAITING LOUNGE

Galaxy Blue Sapphire Plaza a paradise for those looking for the ultimate cinematic experience! The megaplex is master planned to ensure that you and your loved ones enjoy each moment spent here in the midst of exotic ambiance.