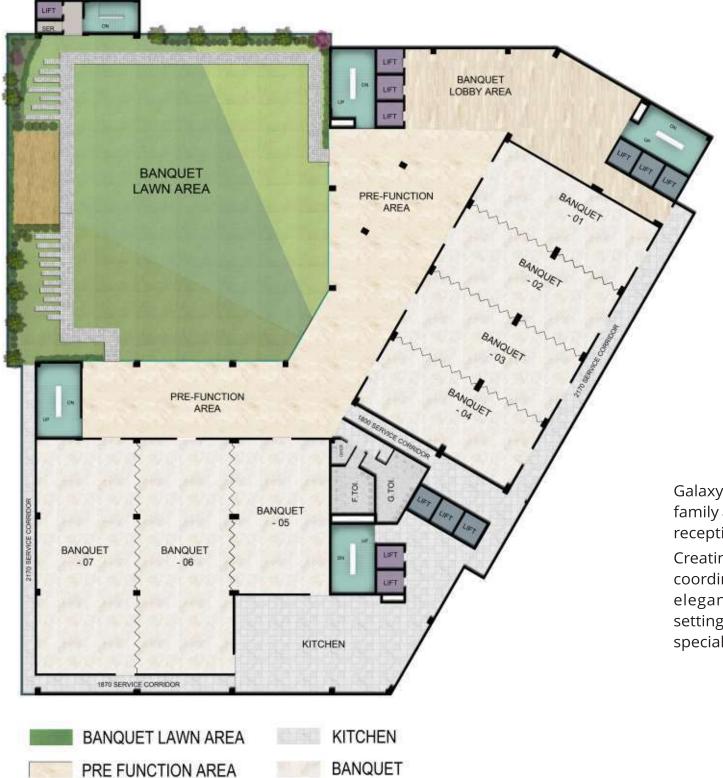

### seventh floor plan

Galaxy Blue Sapphire Plaza Banquet is a Friends and family assemble for a wedding of the special couple, reception, birthday parties

Creating a gorgeous setting for the special day by coordinating the wedding and reception decor with elegant floral arrangements, exquisite table settings, and special touches makes the event more special.

# banquet hall