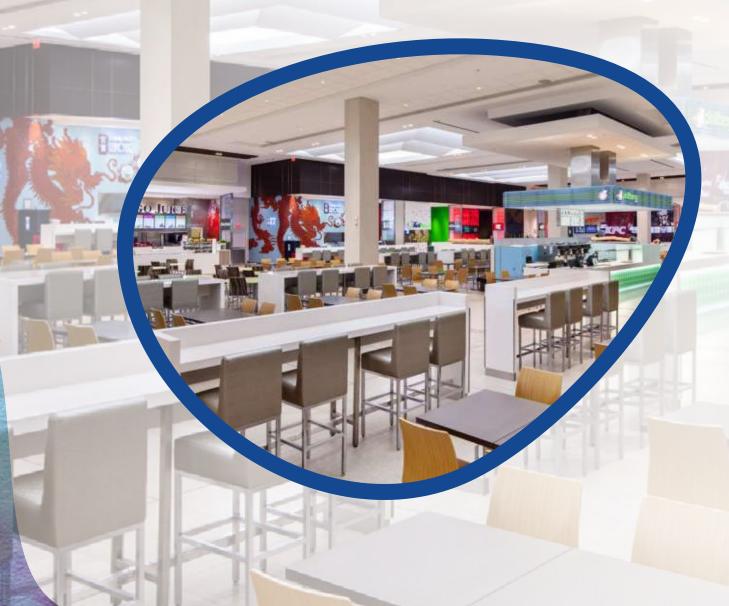

# food court

Food courts consist of a number of vendors at food stalls or service counters. Meals are ordered at one of the vendors and then carried to a common dining area. The food may also be ordered as takeout for consumption at another location, such as a home, or workplace. In this case, it may be packaged in form of food containers. Branded outlet & Regional Delicacies will be served across the counters.

- Food Court is Strategically placed on 4th Floor along with Mega Multiplex to attract large foot fall.
- Modernly designed large sitting & Dining area for approx 500 persons (AC Halls & Open Area).