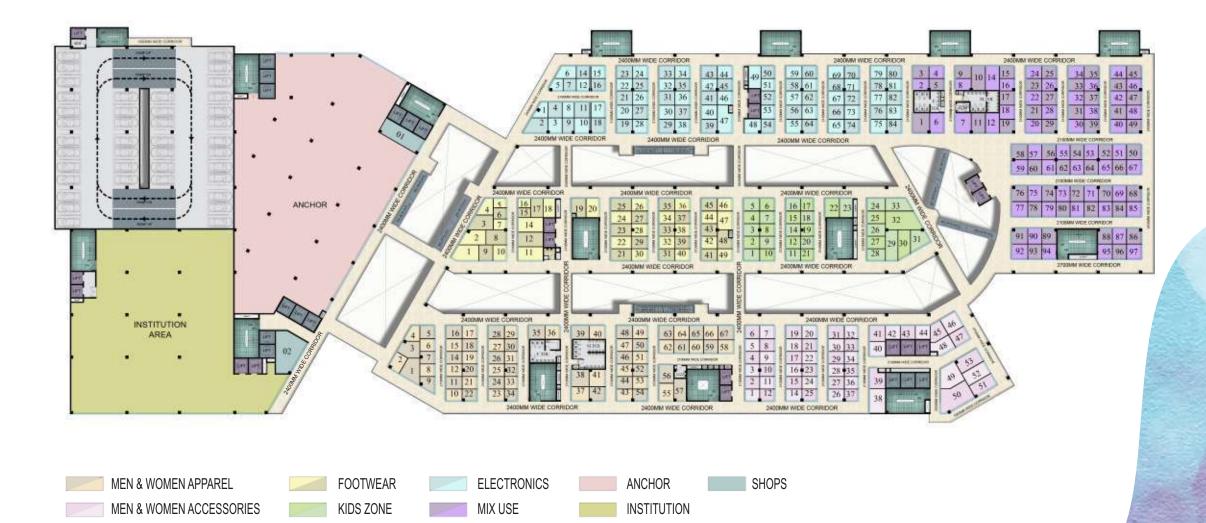

High Street Retail Shops. & Mini Anchor Area spread across various floors



### lower ground floor plan







### ground floor plan



POCKET-A

POCKET-C

F&B

POCKET-B

POCKET-D

LOBBIES

ANCHOR

### first floor plan









### bangkok bazaar

Markets around Bangkok offer fascinating shopping experiences. Shops selling everything from one-off Fashion Accessories, Fashion Wear, Shoes, Mobile Accessories etc. will be available in Bangkok Bazaar.

- Bangkok Bazaar 1st Time in Delhi NCR.
- Bangkok Bazaar spread over 70000 sq. ft. area on second floor.
- Dedicated shopping hub resembles to famous shopping destination in Bangkok.
- Available small size shops with low maintenance.
- Bangkok Bazaar pull big crowd like Palika Bazaar & Sarojini Nagar market in Delhi.

### second floor plan









Medicentre floor offers a wide range of health services. Experience Doctor's with specialization in various stream of medicine will be available on common floor.

- Dedicated Floor for Doctor's OPD.
- Centrally Air Conditioned Environment for Doctors & Patients.
- Separate Lift with Wheel Chair Facility.
- Exclusive Reception & Waiting Lounge for Patients.
- Wet Point in each Doctor's Room.
- Ample Waiting Area for Patients outside Doctor's Room.
- Exclusive Entry for Doctor's from Multi-Level Parking.
- Pharmacy / Diagnostics Center within Complex.
- Excellent Location with three Side Major Roads.

### thirð floor plan







# food court

Food courts consist of a number of vendors at food stalls or service counters. Meals are ordered at one of the vendors and then carried to a comm