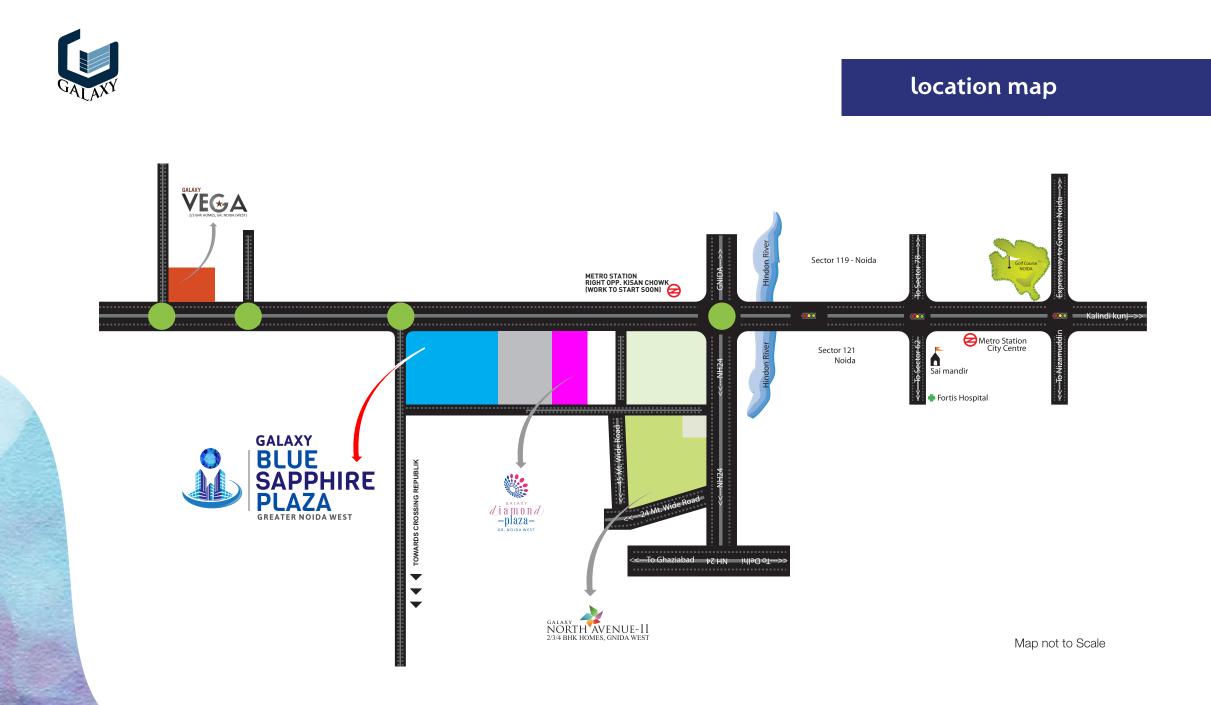

### Near to Upcoming Metro Station

The Metro is not just changing the way people commute in NCR; it is also changing the way shop, work and celebrate. The upcoming metro close to **"Galaxy Blue Sapphire Plaza"** will change the dynamics of shopping by providing shoppers and fun seekers the much-needed freedom, mobility and peace of mind. the world of extraordinary surprises comes closer and closer to you.

The Greater Noida (West) is making headlines for its incredible infrastructure development, property investment and fast evolving urban lifestyle. The future of the area is bright in terms of price appreciation and connectivity. An investor's paradise, it's one of the most enviable destinations in NCR, Where everything is well planned with all basic amenities and world-class facilities.