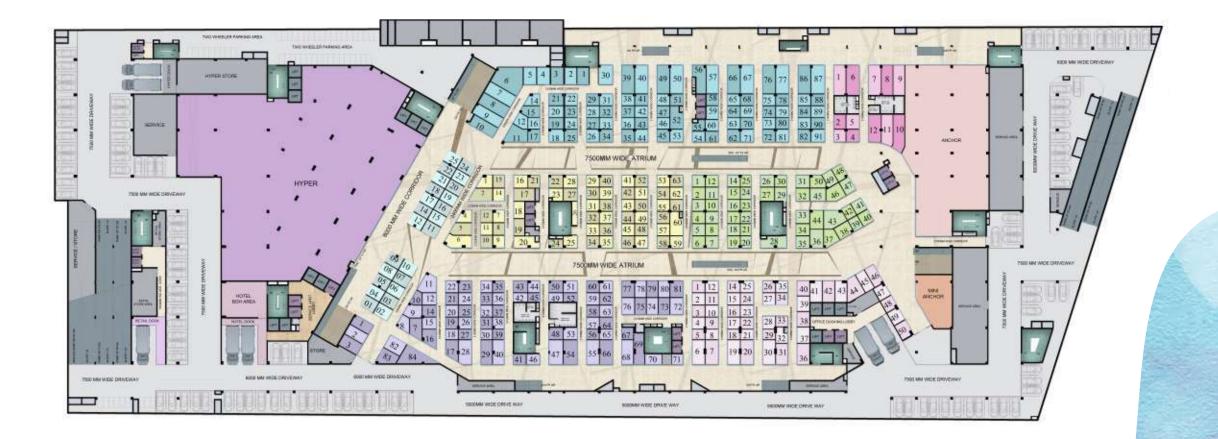

### **FLOOR DETAILS**

| Lower Ground Floor           | : | Retail Shops, Hyper Market and Anchor Store                                                                                                        |
|------------------------------|---|----------------------------------------------------------------------------------------------------------------------------------------------------|
| Ground Floor                 | • | Showrooms, Anchor Store, Bank Space & Retail Shops.                                                                                                |
| First Floor                  | : | Retail Shops, Showrooms and Anchor Store.                                                                                                          |
| Second Floor                 | : | Bangkok Bazaar, Retail Shops and Institutional area.                                                                                               |
| Third Floor                  | : | Anchor Store, Retail Market and Medicentre (Doctor's OPD).                                                                                         |
| Fourth Floor                 | • | 12 Screen Multiplex ,F & B Cafe, Restaurant and Food<br>Court with Huge Sitting Area (Air Condition & Open Area).                                  |
| Fifth, Sixth & Seventh Floor | : | Multiplex, Disco & Pub, Big Entertainment Zone and<br>Double Height Banquet Hall, Multilevel Parking and<br>open to Sky Terrace on various Floors. |
| Eight Floor & Above          | : | Studios/Service Apartments & Office Spaces.                                                                                                        |

# **retail** & hyper market

### INTELLIGENTLY PLANNED STRUCTURE FOR OPTIMUM NATURAL AIR & LIGHT

Galaxy Blue Sapphire Plaza Have International & National Brands In High Street Retail Shops. & Mini Anchor Area spread across various floors