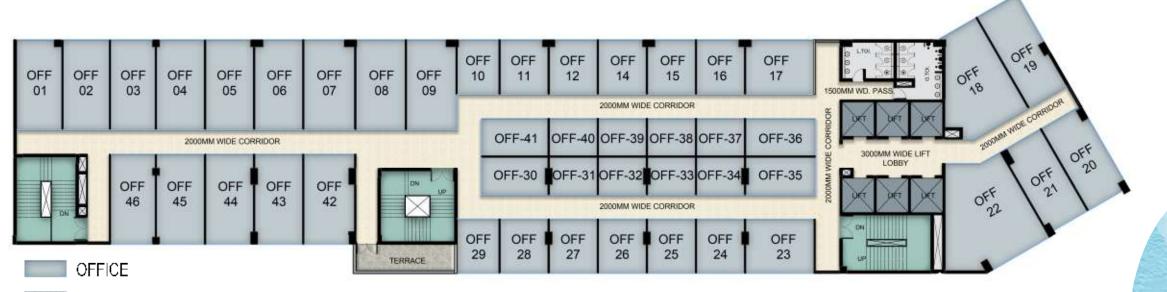

OR THE ENTIRE FAMILY

The Gaming Zone is an exciting, innovative and creative social enterprise that provides free, open-access facilities and support for children and young people.

The city is home to several amusement parks, gaming centres and bowling alleys, where visitors can indulge in a range of thrilling activities.

### sixth floor plan





ENTERTAINMENT SERVICE(OFFICE AREA)





### seventh floor plan

Galaxy Blue Sapphire Plaza Banquet is a Friends and family assemble for a wedding of the special couple, reception, birthday parties

Creating a gorgeous setting for the special day by coordinating the wedding and reception decor with elegant floral arrangements, exquisite table settings, and special touches makes the event more special.

# banquet hall

### seventh floor plan





TERRACE







Retail & Hyper Market | Bangkok Bazaar | Medicenter | Food Court Entertainment Zone | Gaming Zone | Banquet Hall