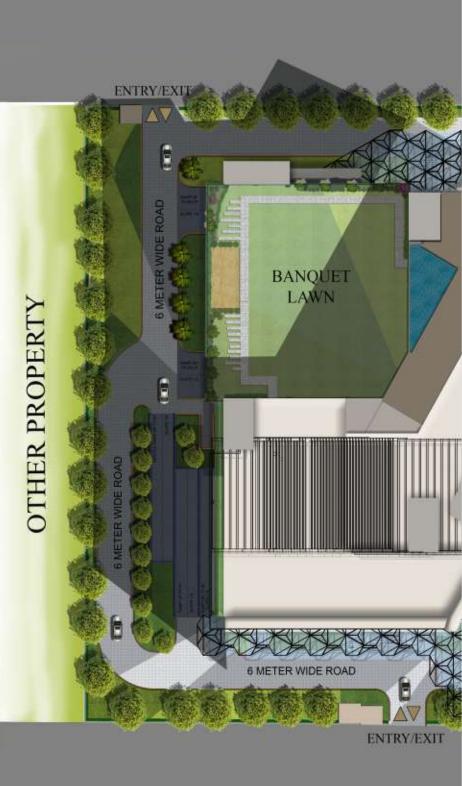

### seventh floor plan

Galaxy Blue Sapphire Plaza Banquet is a Friends and family assemble for a wedding of the special couple, reception, birthday parties

Creating a gorgeous setting for the special day by coordinating the wedding and reception decor with elegant floral arrangements, exquisite table settings, and special touches makes the event more special.

# banquet hall