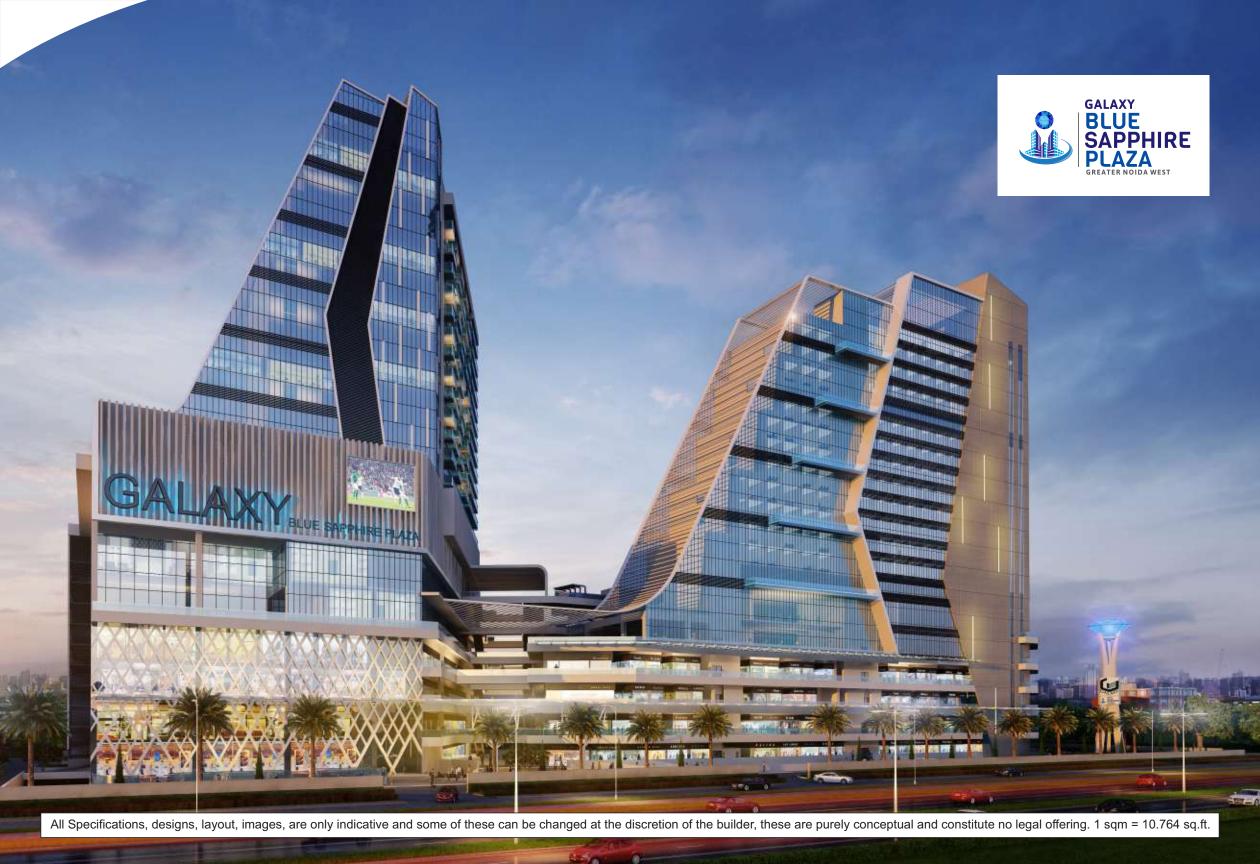

Great Things Happen When Galaxy Gets Involved

### **one of its kinð across Delhi - NCR** A Solitaire of Investment

Galaxy Blue Sapphire Plaza is a three side open plot, facing the 130 metre, 45 metre and 24 metre road respectively. It is surrounded by a residential society of up to 25,000 flats, all that are walking distance. Furthermore, to attract clientele of all ages, the Blue Sapphire Plaza offers a 12 screen multiplex, food court, doctor's chambers, high street retail shopping and large anchors on different floors. To top it all off, it is one of the largest commercial projects within the commercial belt of Noida Extension, encompassing an area off almost 25,661 square meters.