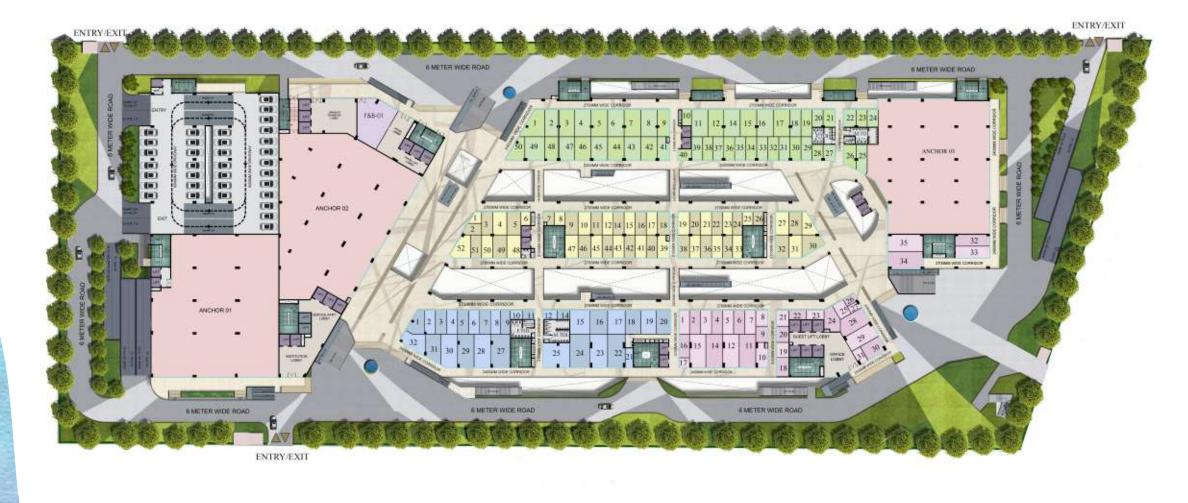

# site plan

### **one of its kinð across Delhi - NCR** A Solitaire of Investment

Galaxy Blue Sapphire Plaza is a three side open plot, facing the 130 metre, 45 metre and 24 metre road respectively. It is surrounded by a residential society of up to 25,000 flats, all that are walking distance. Furthermore, to attract clientele of all ages, the Blue Sapphire Plaza offers a 12 screen multiplex, food court, doctor's chambers, high street retail shopping and large anchors on different floors. To top it all off, it is one of the largest commercial projects within the commercial belt of Noida Extension, encompassing an area off almost 25,661 square meters.

- Ample Multi-Level/Basement Mechanical Car Parking Space
- Commercial Project on 130 Mtr. Wide road
- 3 Side Entry Plot
- Next to proposed Metro Station Kisan-Chowk, 1st Metro Station of Greater Noida (W)
- 12 Screen Multiplex with Exclusive Food Court
- 24x7 Hours Security with CCTV
- Studios Service Apartment
- 25,661 Sq. Mtrs. Plot Area
- Captive Clientele of 3-3.5 Lac Families
- One of the largest Entertainment Zone