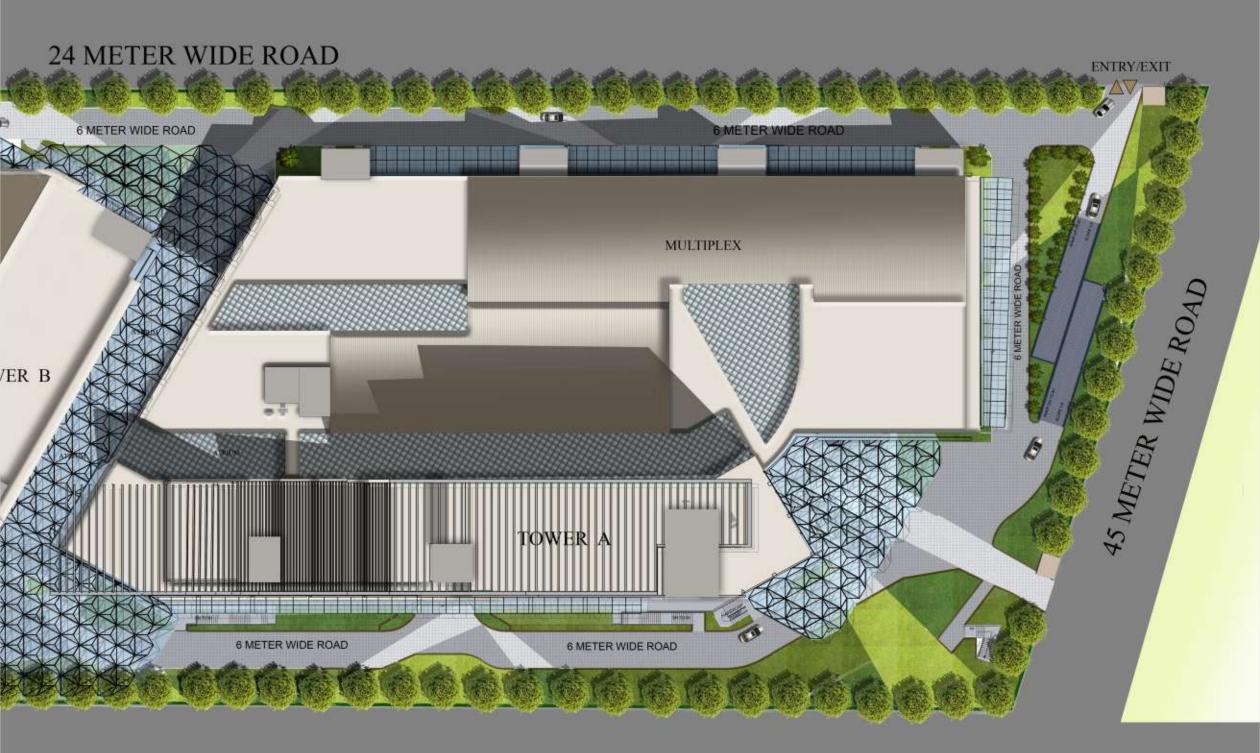

### **one of its kinð across Delhi - NCR** A Solitaire of Investment

Galaxy Blue Sapphire Plaza is a three side open plot, facing the 130 metre, 45 metre and 24 metre road respectively. It is surrounded by a residential society of up to 25,000 flats, all that are walking distance. Furthermore, to attract clientele of all ages, the Blue Sapphire Plaza offers a 12 screen multiplex, food court, doctor's chambers, high street retail shopping and large anchors on different floors. To top it all off, it is one of the largest commercial projects within the commercial belt of Noida Extension, encompassing an area off almost 25,661 square meters.

- Ample Multi-Level/Basement Mechanical Car Parking Space
- Commercial Project on 130 Mtr. Wide road
- 3 Side Entry Plot
- Next to proposed Metro Station Kisan-Chowk, 1st Metro Station of Greater Noida (W)
- 12 Screen Multiplex with Exclusive Food Court
- 24x7 Hours Security with CCTV
- Studios Service Apartment
- 25,661 Sq. Mtrs. Plot Area
- Captive Clientele of 3-3.5 Lac Families
- One of the largest Entertainment Zone

130 METER WIDE ROAD