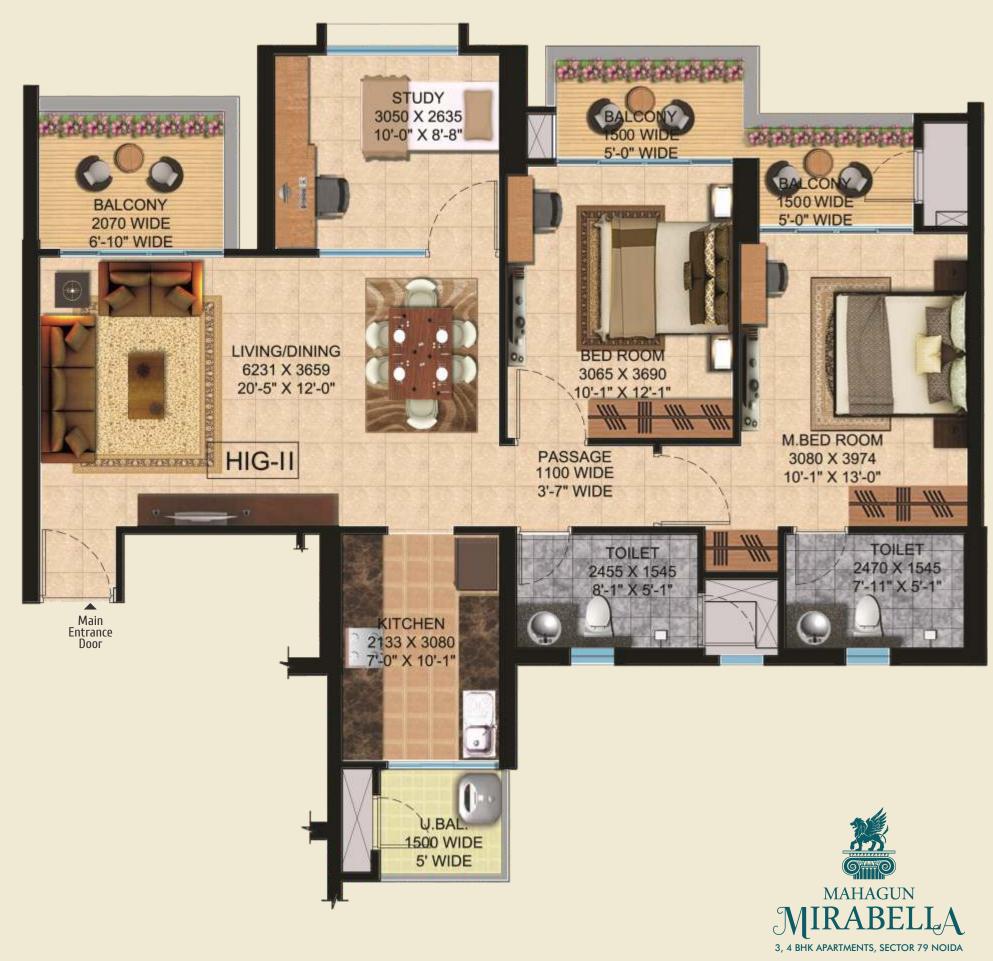

## HIG-II

2 BHK + Study (Tower-1&3)

HIG II - 1,5,9,13,17 & 21st Floor Super Area: 130 sq. mtr./1400 sq. ft. Built-up Area: 104.05 sq.mtr./1120 sq. ft. Carpet Area: 79 sq. mtr./847 Sq. ft. Balcony Area: 14.30 sq.mtr./154.00 Sq. ft.