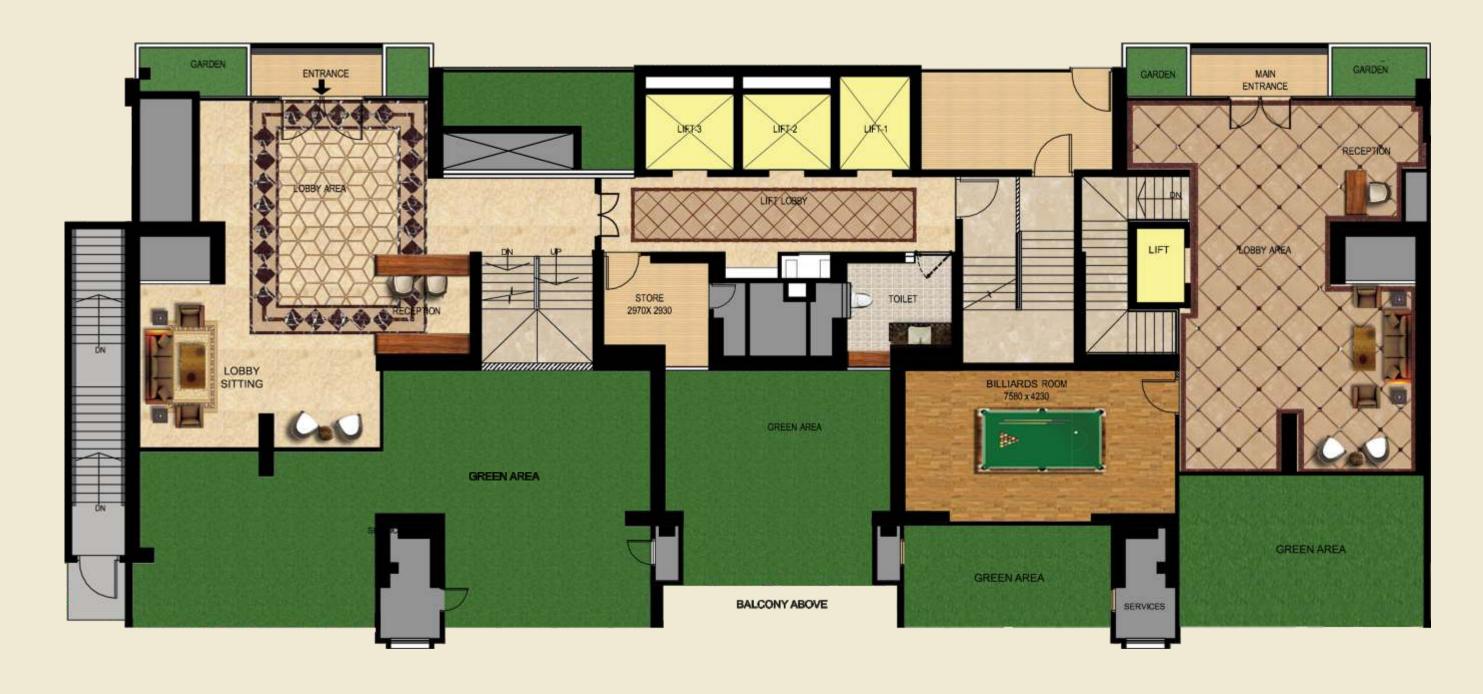

# MIRABELLA CLUB HOUSE PLAN



UPPER BASEMENT PLAN

MAHAGUN

3, 4 BHK APARTMENTS, SECTOR 79 NOIDA

# MIRABELLA CLUB HOUSE LOBBY



GROUND FLOOR PLAN



## HIG-I

2 BHK + Study (Tower 1&3)

HIG 1-2,3,4,6,7,8,10,11,12,14 15,16,18,19,20,22,23,24,25 & 26th Floor Super Area: 128 sq.mtr./1380 sq.ft. Built-up Area: 102.19 sq.mtr./1100 sq.ft.

Carpet Area: 79 sq.mtr./847 sq.ft. Balcony Area: 12.91 sq.mtr./139.00 sq.ft.





## HIG-II

2 BHK + Study (Tower-1&3)

HIG II - 1,5,9,13,17 & 21st Floor Super Area: 130 sq. mtr./1400 sq. ft. Built-up Area: 104.05 sq.mtr./1120 sq. ft. Carpet Area: 79 sq. mtr./847 Sq. ft. Balcony Area: 14.30 sq.mtr./154.00 Sq. ft.





## HIG-III

3 BHK (Tower-1&3)

HIG III - 2,3,4,6,7,8,10,11,12,14 15,16,18,19,20,22,23,24,25 & 26th Floor Super Area : 161 sq.mtr./1730 sq.ft. Built-up Area : 134.70 sq.mtr./1450 sq.ft. Carpet Area: 98 sq.mtr./1051 sq.ft. Balcony Area: 22.29 sq.mtr./240.00 sq.ft.







#