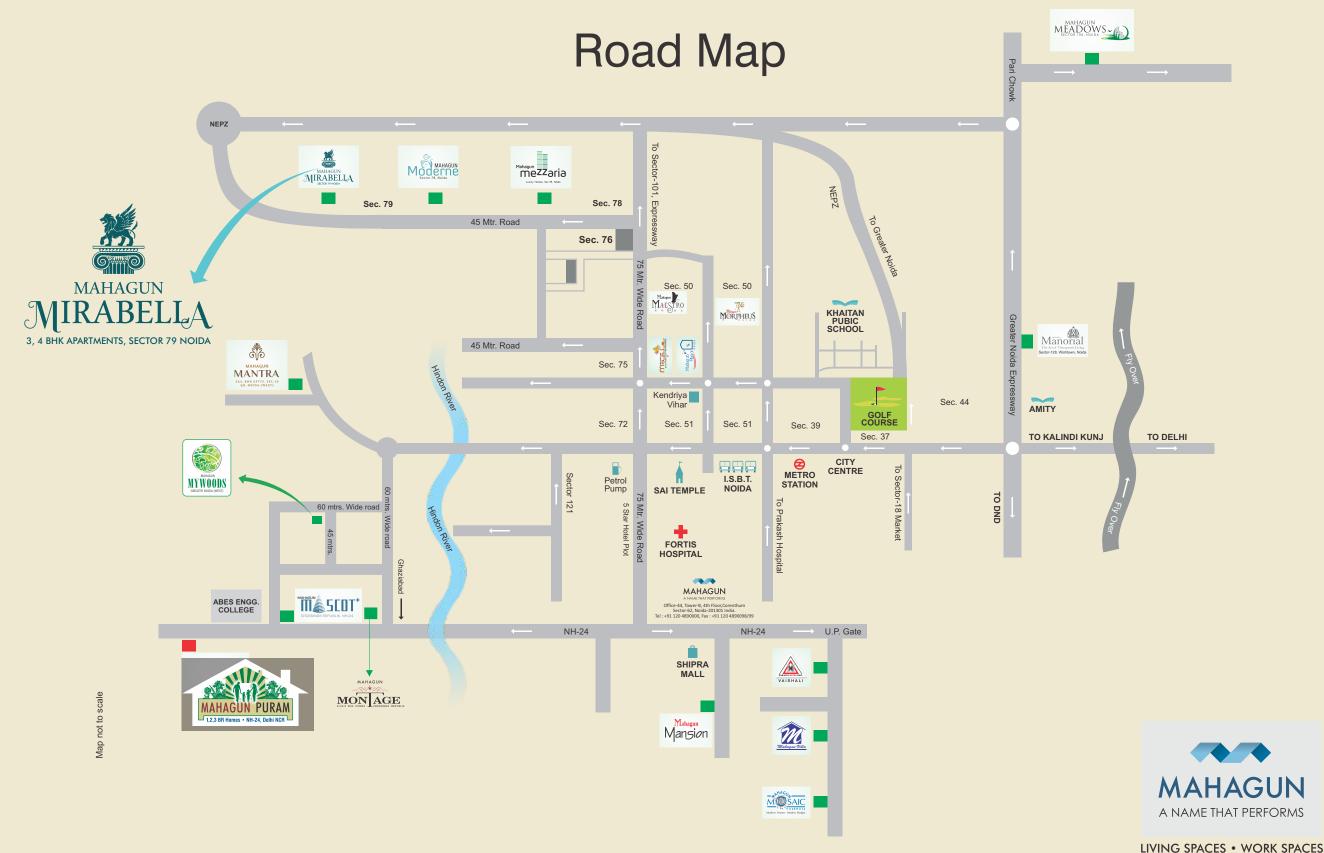

. Balcony Area: 28.89 sq.mtr./311.00 sq.ft.







### HIG-IV

3 BHK (Tower-1&3)

1,5,9,13,17&21st Floor

Super Area: 175 sq.mtr./1880 sq.ft. Built-up Area: 148.64 sq.mtr./ 1600 sq.ft. Carpet Area: 98 sq.mtr./1053 sq.ft. Balcony Area: 35.11 sq.mtr./378.00 sq.ft.







### SHIG-I

4 BHK+Servant Room (Tower-2)

SHIG: 1,2,3,4,6,7,8,10,11,12,14,15,16, 18,19,20,22,23,24,26,27 & 28th Floor Plan

Super Area: 240 sq.mtr./2575 sq.ft. Built-up Area: 190.91 sq.mtr./2055 sq.ft. Carpet Area: 143 sq.mtr./1540 sq.ft. Balcony Area: 31.21 sq.mtr./336.00 sq.ft.





3, 4 BHK APARTMENTS, SECTOR 79 NOIDA

## SHIG-II

4 BHK+Servant Room (Tower-2)

Super Area: 253 sq.mtr./2720 sq.ft. Built-up Area: 204.38 sq.mtr./2200 sq.ft. Carpet Area: 143 sq.mtr./1540 sq.ft. Balcony Area: 43.75 sq.mtr./471.00 sq.ft.









**Disclaimer:** The information and the plans, specifications, design, layout, artistic renderings, images, structural details and other details as mentioned in this Brochure are only indicative and the customers are advised to check and re-verify the information and the plans, specifications, design, layout, artistic renderings, images and other details as mentioned in this Brochure from the website of RERA and/or from the office of the Developer. The depiction of towers and architectural features is purely conceptualize and is based on artist impression to illustrate the appearance of tower once it is completed. No warranty is given that the tower will comply to any degree of this artist's impression. Soft furnishing, furniture and gadgets are not part of the offering. While every reas