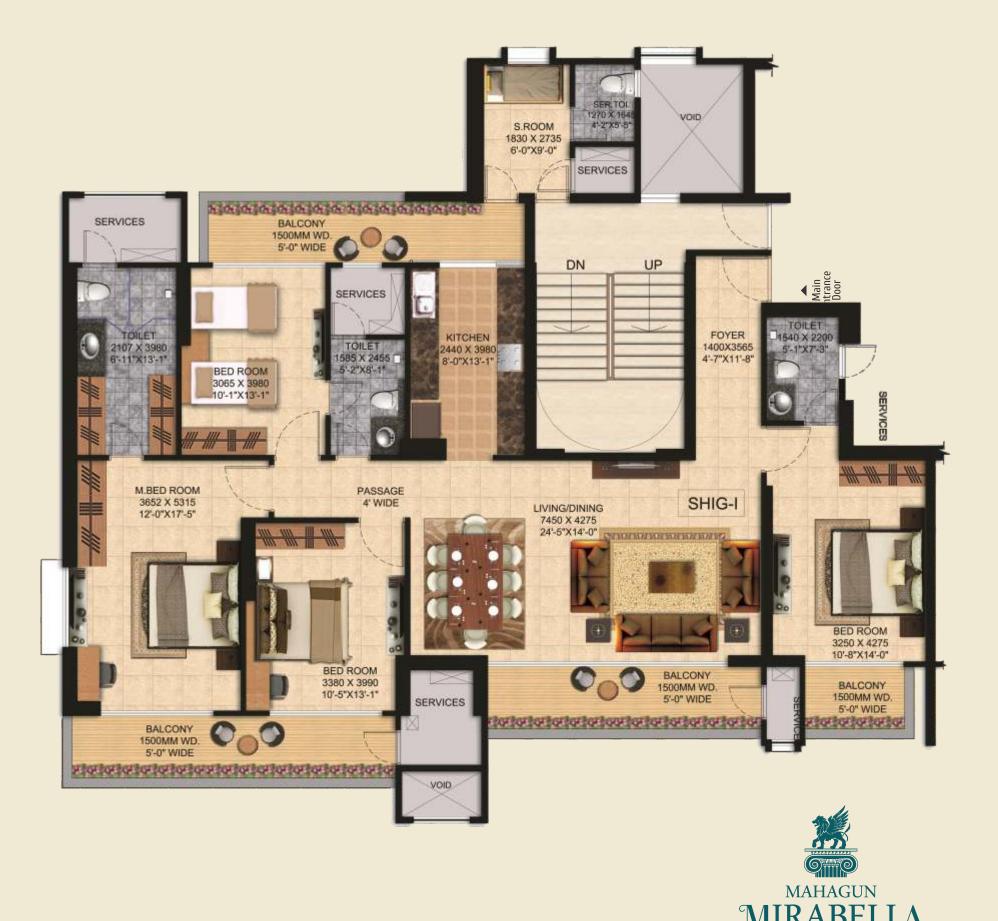

### SHIG-I

4 BHK+Servant Room (Tower-2)

SHIG: 1,2,3,4,6,7,8,10,11,12,14,15,16, 18,19,20,22,23,24,26,27 & 28th Floor Plan

Super Area: 240 sq.mtr./2575 sq.ft. Built-up Area: 190.91 sq.mtr./2055 sq.ft. Carpet Area: 143 sq.mtr./1540 sq.ft. Balcony Area: 31.21 sq.mtr./336.00 sq.ft.