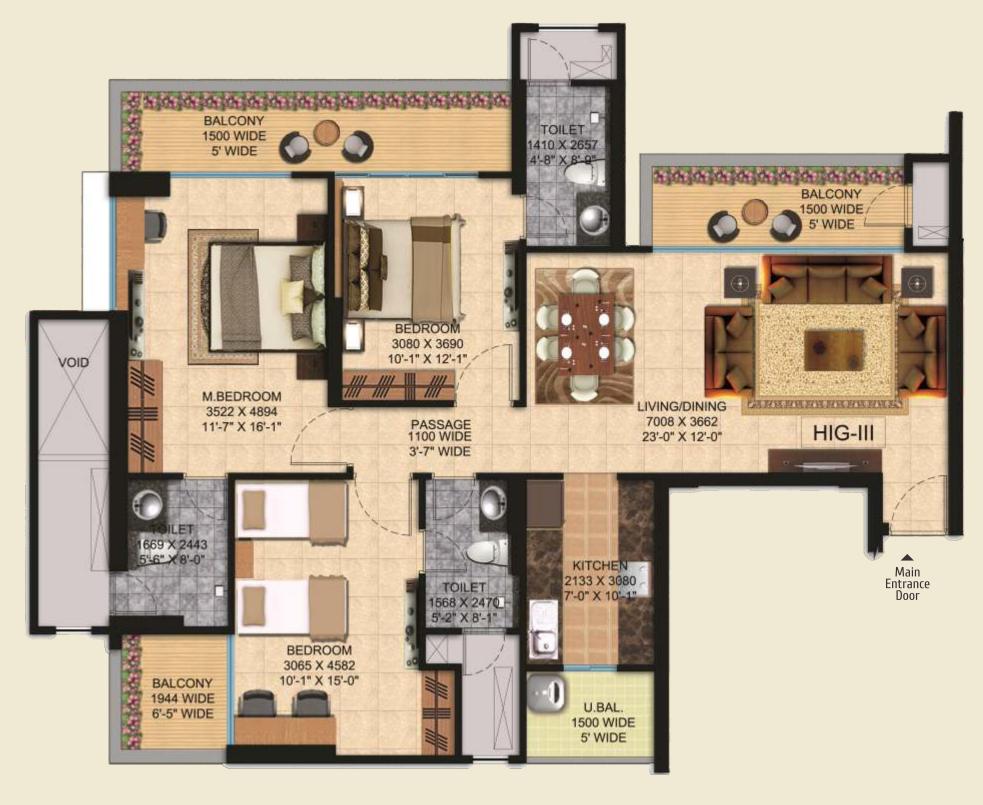

## HIG-III

3 BHK (Tower-1&3)

HIG III - 2,3,4,6,7,8,10,11,12,14 15,16,18,19,20,22,23,24,25 & 26th Floor Super Area : 161 sq.mtr./1730 sq.ft. Built-up Area : 134.70 sq.mtr./1450 sq.ft. Carpet Area: 98 sq.mtr./1051 sq.ft. Balcony Area: 22.29 sq.mtr./240.00 sq.ft.