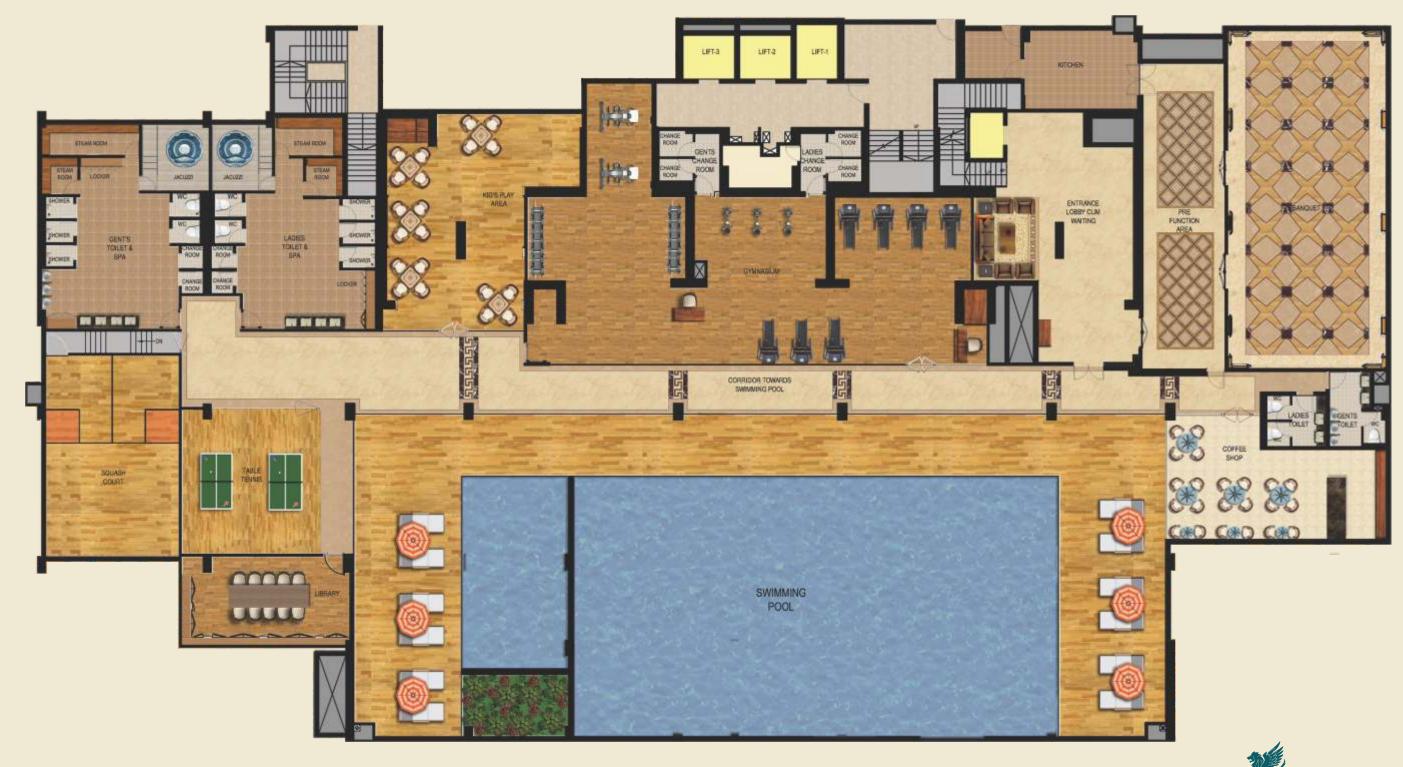

# MIRABELLA CLUB HOUSE PLAN

UPPER BASEMENT PLAN

MAHAGUN

3, 4 BHK APARTMENTS, SECTOR 79 NOIDA