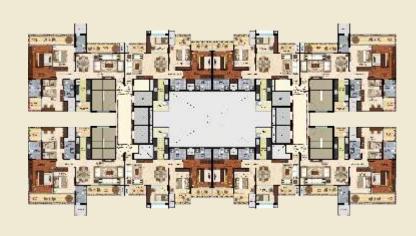

### HIG-IV

3 BHK (Tower-1&3)

1,5,9,13,17&21st Floor

Super Area: 175 sq.mtr./1880 sq.ft. Built-up Area: 148.64 sq.mtr./ 1600 sq.ft. Carpet Area: 98 sq.mtr./1053 sq.ft. Balcony Area: 35.11 sq.mtr./378.00 sq.ft.