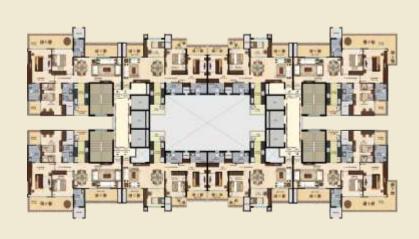

## HIG-III

3 BHK (Tower-1&3)

HIG III - 2,3,4,6,7,8,10,11,12,14 15,16,18,19,20,22,23,24,25 & 26th Floor Super Area : 161 sq.mtr./1730 sq.ft. Built-up Area : 134.70 sq.mtr./1450 sq.ft. Carpet Area: 98 sq.mtr./1051 sq.ft. Balcony Area: 22.29 sq.mtr./240.00 sq.ft.

# HIG-III A

3 BHK (Tower-1&3)

Super Area: 167.69 sq.mtr./1805 sq.ft. Carpet Area: 97.64 sq.mtr./1051.00 sq.ft. Balcony Area: 28.89 sq.mtr./311.00 sq.ft.