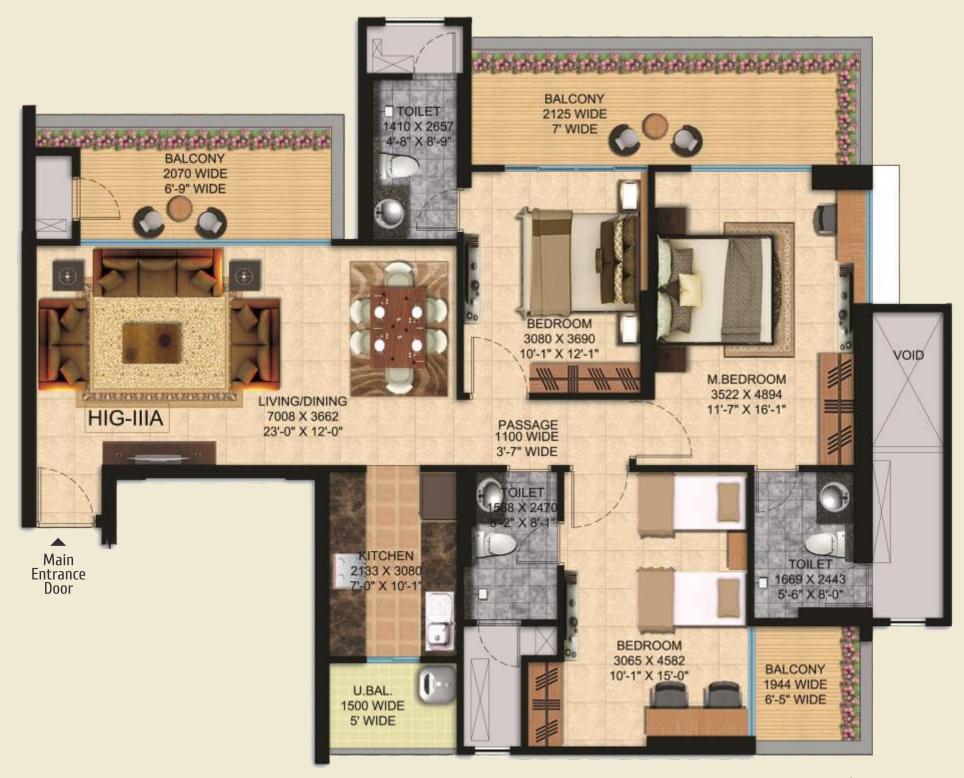

# HIG-III A

3 BHK (Tower-1&3)

Super Area: 167.69 sq.mtr./1805 sq.ft. Carpet Area: 97.64 sq.mtr./1051.00 sq.ft. Balcony Area: 28.89 sq.mtr./311.00 sq.ft.