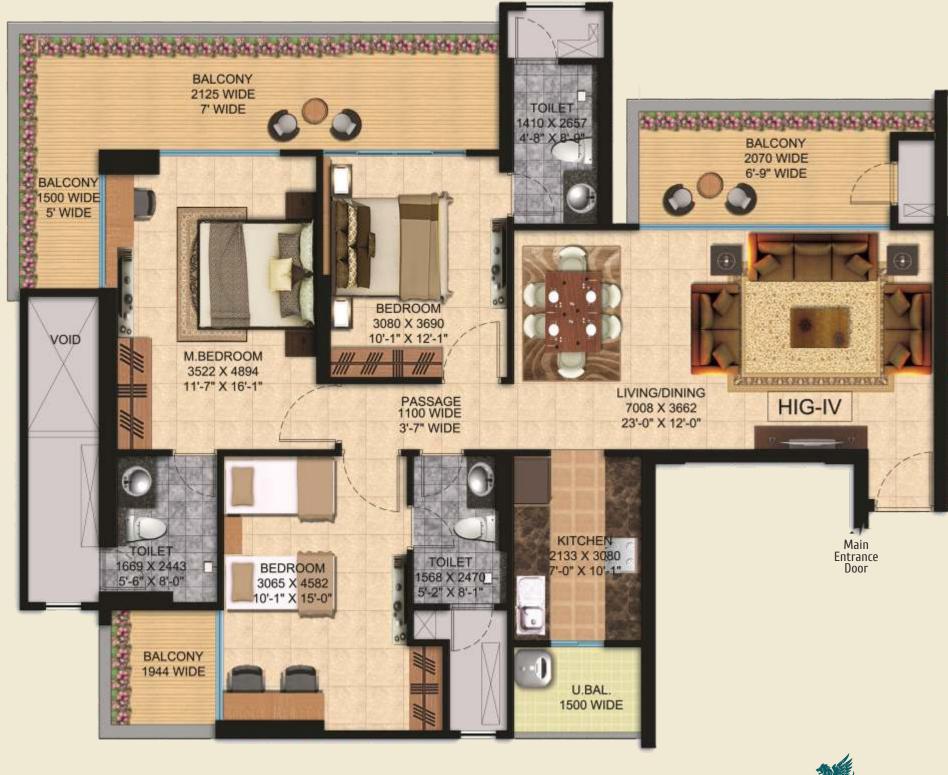

### HIG-IV

3 BHK (Tower-1&3)

1,5,9,13,17&21st Floor

Super Area: 175 sq.mtr./1880 sq.ft. Built-up Area: 148.64 sq.mtr./ 1600 sq.ft. Carpet Area: 98 sq.mtr./1053 sq.ft. Balcony Area: 35.11 sq.mtr./378.00 sq.ft.