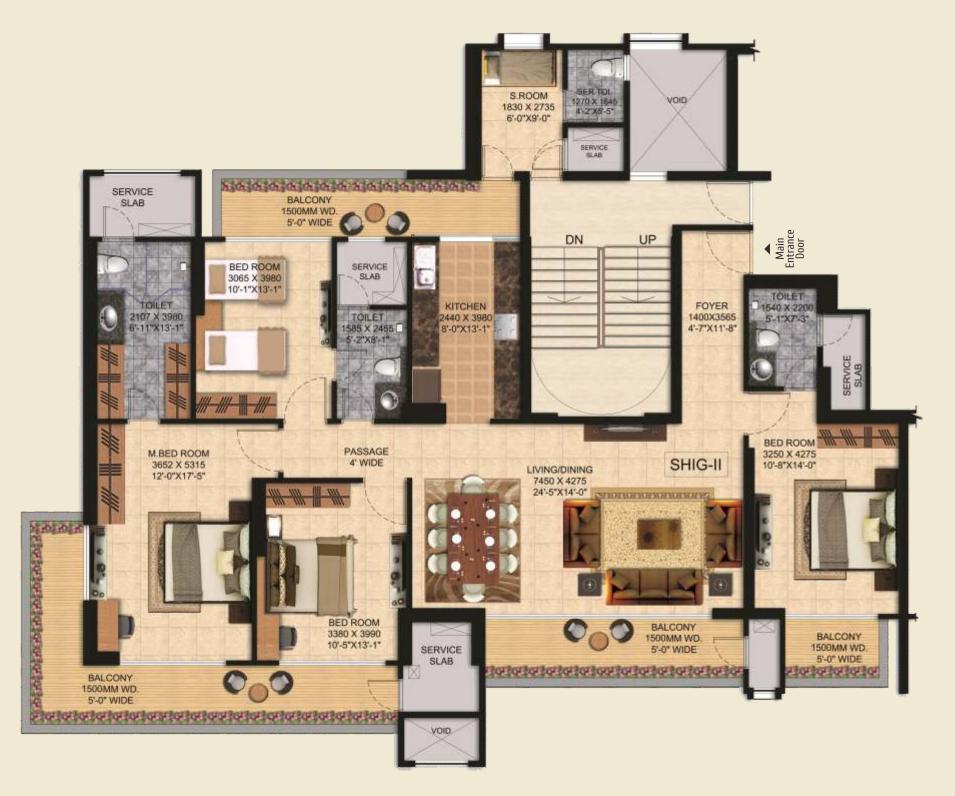

## SHIG-II

4 BHK+Servant Room (Tower-2)

Super Area: 253 sq.mtr./2720 sq.ft. Built-up Area: 204.38 sq.mtr./2200 sq.ft. Carpet Area: 143 sq.mtr./1540 sq.ft. Balcony Area: 43.75 sq.mtr./471.00 sq.ft.

**Disclaimer:** The information and the plans, specifications, design, layout, artistic renderings, images, structural details and other details as mentioned in this Brochure are only indicative and the customers are advised to check and re-verify the information and the plans, specifications, design, layout, artistic renderings, images and other details as mentioned in this Brochure from the website of RERA and/or from the office of the Developer. The depiction of towers and architectural features is purely conceptualize and is based on artist impression to illustrate the appearance of tower once it is completed. No warranty is given that the tower will comply to any degree of this artist's impression. Soft furnishing, furniture and gadgets are not part of the offering. While every reasonable care has been taken in providing the information in the brochure, company, its promoters, officers or its agents cannot be held responsible for any inaccuracies. Fixtures and furnishings, other interior shown including wall paneling and wall dressings shown in Computer Generated Image and photos are indicative only and constitute no legal offering.