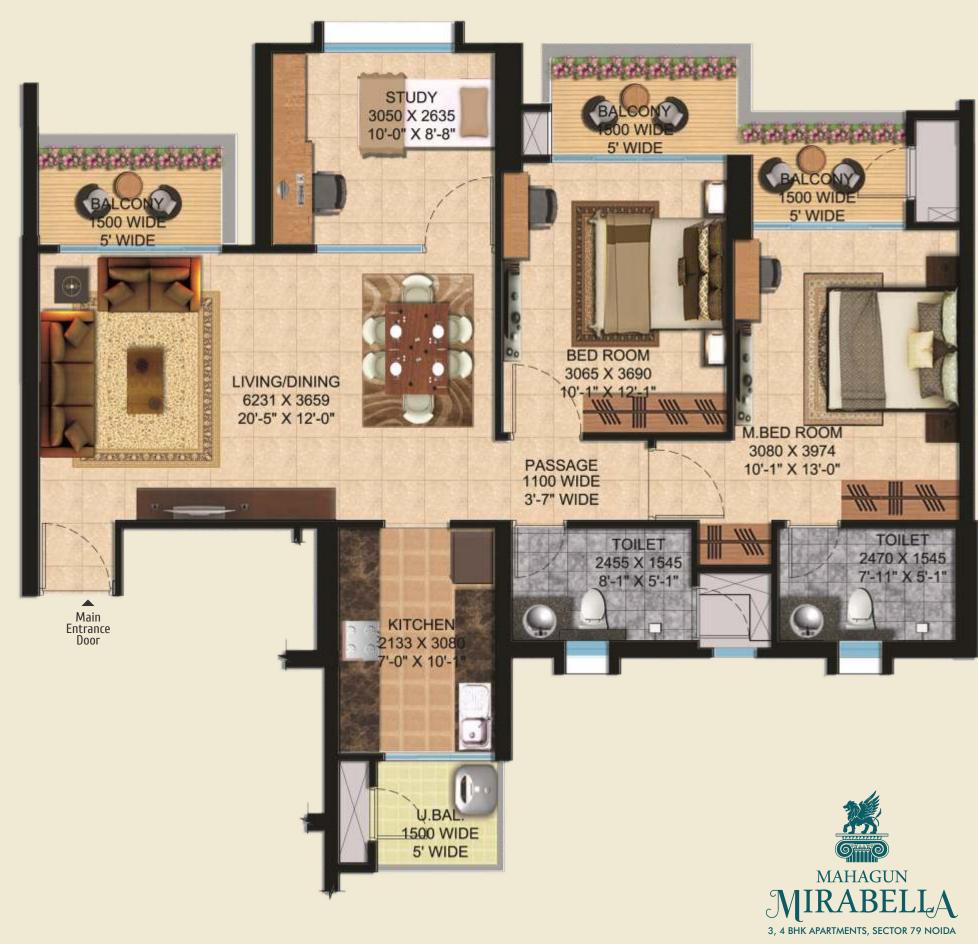

## HIG-I

2 BHK + Study (Tower 1&3)

HIG 1-2,3,4,6,7,8,10,11,12,14 15,16,18,19,20,22,23,24,25 & 26th Floor Super Area: 128 sq.mtr./1380 sq.ft. Built-up Area: 102.19 sq.mtr./1100 sq.ft.

Carpet Area: 79 sq.mtr./847 sq.ft. Balcony Area: 12.91 sq.mtr./139.00 sq.ft.

## HIG-II

2 BHK + Study (Tower-1&3)

HIG II - 1,5,9,13,17 & 21st Floor Super Area: 130 sq. mtr./1400 sq. ft. Built-up Area: 104.05 sq.mtr./1120 sq. ft. Carpet Area: 79 sq. mtr./847 Sq. ft. Balcony Area: 14.30 sq.mtr./154.00 Sq. ft.

## HIG-III

3 BHK (Tower-1&3)

HIG III - 2,3,4,6,7,8,10,11,12,14 15,16,18,19,20,22,23,24,25 & 26th Floor Super Area : 161 sq.mtr./1730 sq.ft. Built-up Area : 134.70 sq.mtr./1450 sq.ft. Carpet Area: 98 sq.mtr./1051 sq.ft. Balcony Area: 22.29 sq.mtr./240.00 sq.ft.

# HIG-III A

3 BHK (Tower-1&3)

Super Area: 167.69 sq.mtr./1805 sq.ft. Carpet Area: 97.64 sq.mtr./1051.00 sq.ft. Balcony Area: 28.89 sq.mtr./311.00 sq.ft.

### HIG-IV

3 BHK (Tower-1&3)

1,5,9,13,17&21st Floor

Super Area: 175 sq.mtr./1880 sq.ft. Built-up Area: 148.64 sq.mtr./ 1600 sq.ft. Carpet Area: 98 sq.mtr./1053 sq.ft. Balcony Area: 35.11 sq.mtr./378.00 sq.ft.