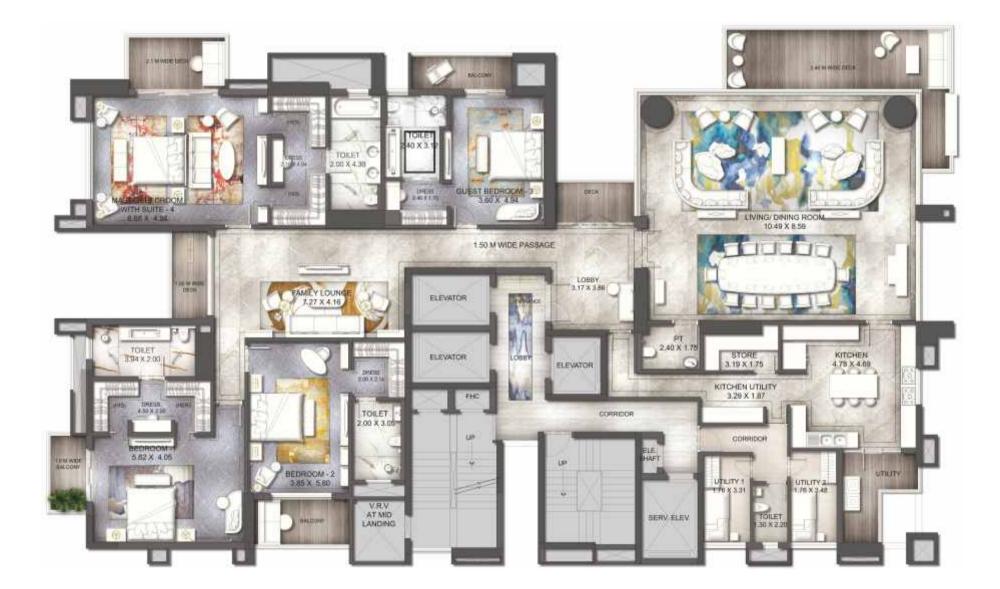

## **Apartment Floor Plan**

6000 sq. ft. - Total Saleable Area

5102 sq. ft. - Built-up Area

898 sq. ft. - Common Circulation + Services

4005 sq. ft. - Carpet Area

#### Scale 1 sq. m. = 10.7639 sq. ft.

Saleable area/layout is tentative and subject to change due to modifications asked for by approving authorities from time to time till occupancy certificate is obtained. Architects reserve the right to add/delete any detail/specification/elevation mentioned if so warranted by circumstances.