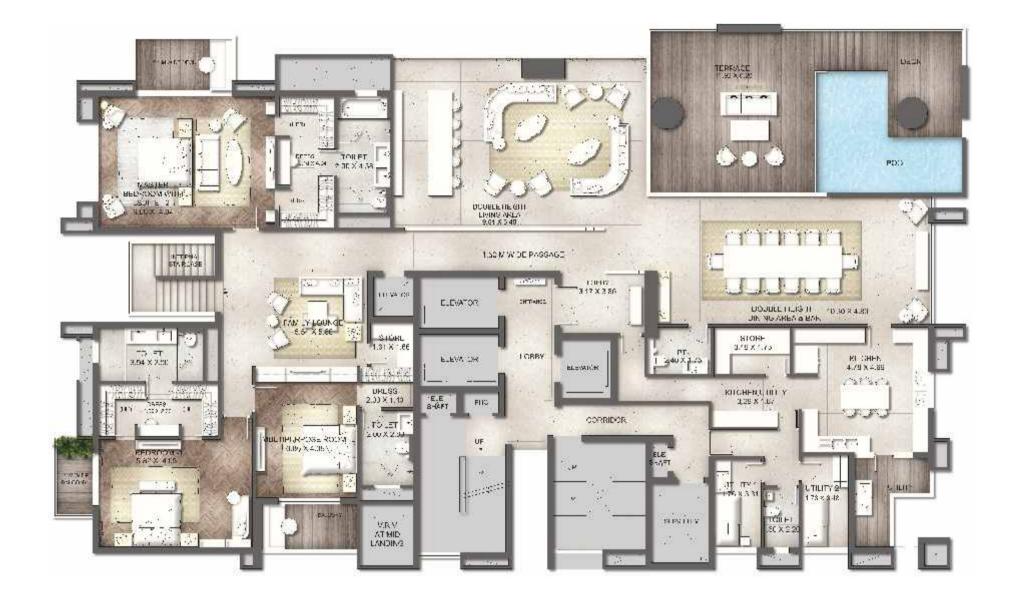

## **Duplex Lower Level Plan**

10000 sq. ft. - Total Saleable Area

8500 sq. ft. - Built-up Area

1500 sq. ft. - Common Circulation + Services

6982 sq. ft. - Carpet Area; 4009 sq. ft. (Lower Floor) + 2973 sq. ft. (Upper Floor)

784 sq. ft. - Terrace Area

Scale 1 sq. m. = 10.7639 sq. ft.

Saleable area/layout is tentative and subject to change due to modifications asked for by approving authorities from time to time till occupancy certificate is obtained. Architects reserve the right to add/delete any detail/specification/elevation mentioned if so warranted by circumstances.