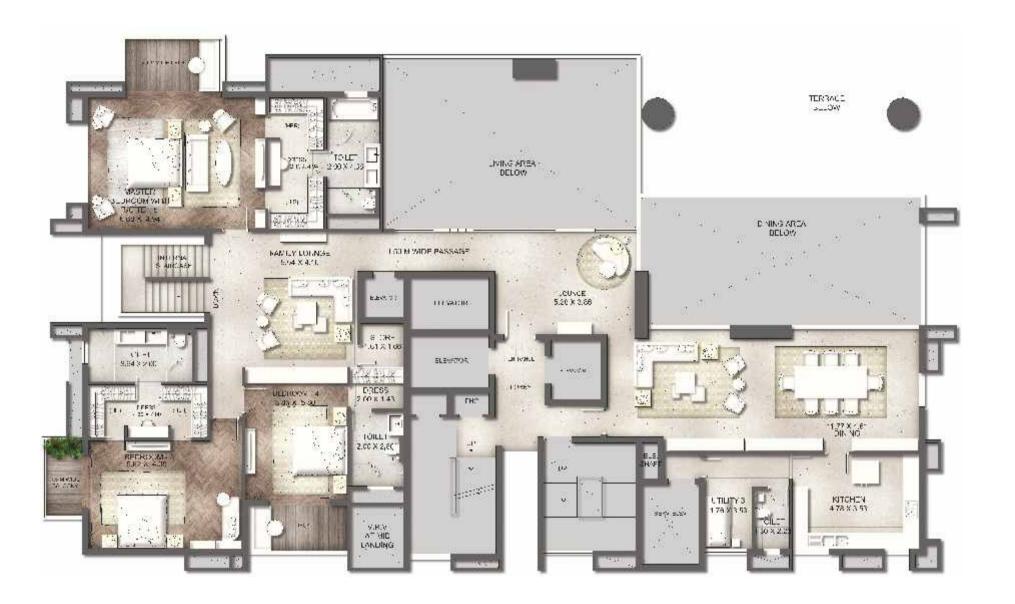

## **Duplex Upper Level Plan**

Scale 1 sq. m. = 10.7639 sq. ft.

Saleable area/layout is tentative and subject to change due to modifications asked for by approving authorities from time to time till occupancy certificate is obtained. Architects reserve the right to add/delete any detail/specification/elevation mentioned if so warranted by circumstances.