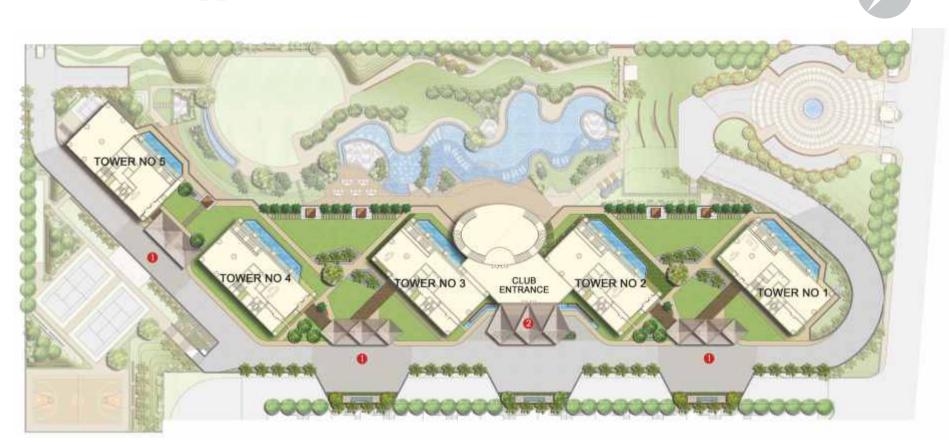

## Site Plan - Ground (Clubhouse) Level Parking For Commercia Lawrence Future Commercial Development . . . . LT. . . . . . . . . . . .

## Landscape Highlights

Sloping greens with terraces
Raised view points
Sit-out plazas
Pathway/jogging track
Swimming pool
with decks
Chaise loungers in water
Kids' pool
Water features
Sculptural mounds
Colour garden
Youth garden
Mount with seating
Badminton, tennis and basketball courts
Palm avenue
Paved plaza
Stepped planters

The site plan shown is tentative. The overall layout may vary because of statutory/design reasons.

## Landscape Highlights

1. Tower drop-off

2. Club drop-off