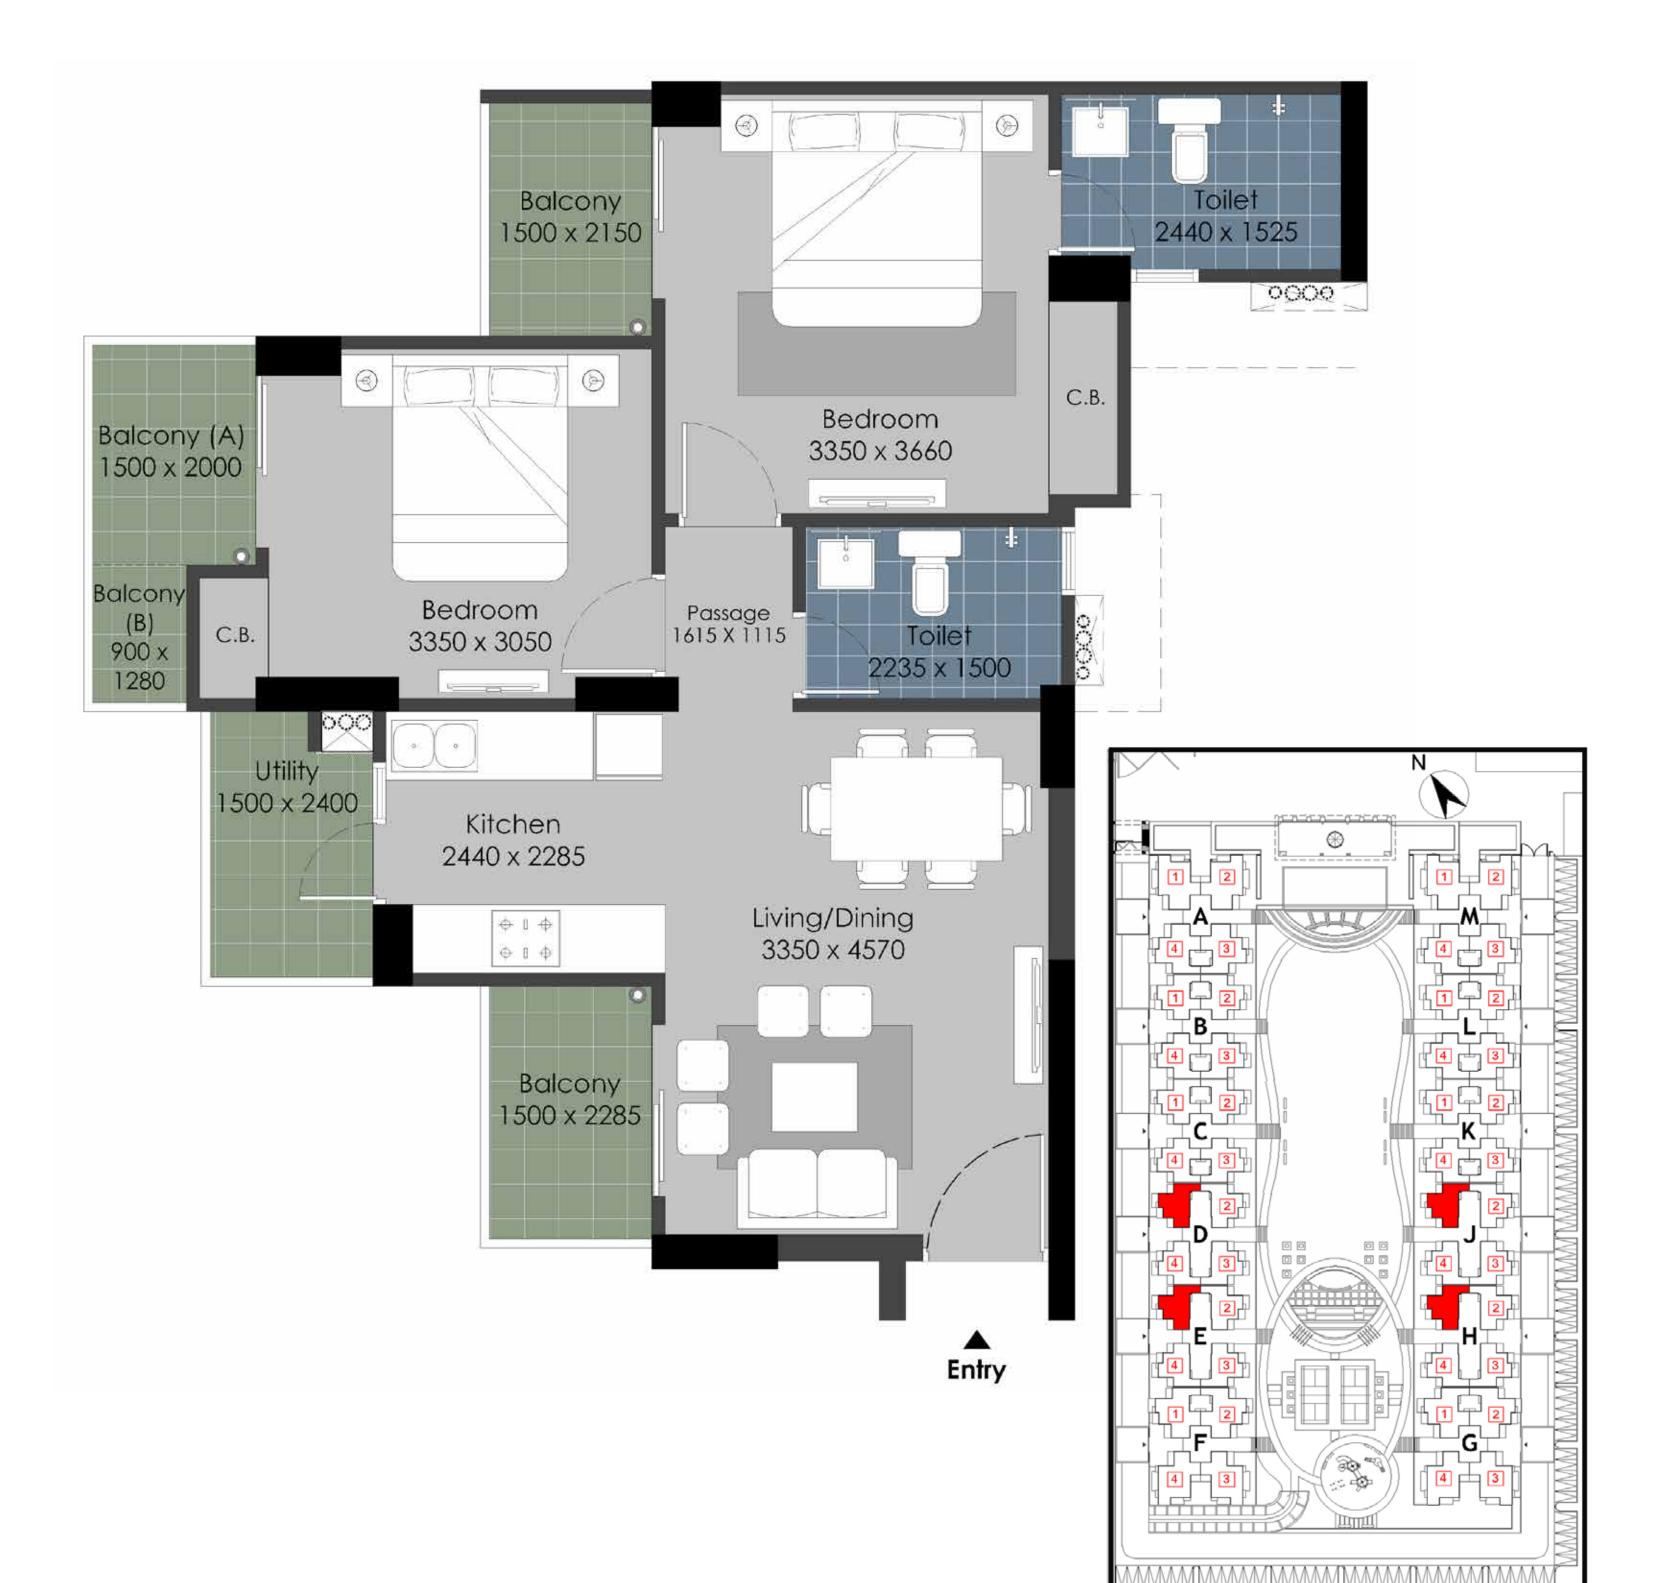

## GULSHAN BOTNIA **FLOOR PLAN** TYPE A

|                                     | Sq. Mtr. | Sq. ft. |
|-------------------------------------|----------|---------|
| <b>Carpet Area</b><br>(as per RERA) | 54.92    | 591.17  |
| <b>Balcony Area</b>                 | 14.40    | 155.04  |
| Total Area                          | 95.22    | 1025    |

FLAT NO:- 2 (Tower- D, E, H & J), Except H 012 & J 012

## 2 Bed + 2 Toilet

## **Disclaimer:**

- 1) All rooms dimensions are in millimeters, 1 Sqm= 10.764Sq.Ft. | 1000 mm=3.28 Ft.
- 2) Any minor additions or alterations if required in the project
  - shall be done keeping in mind the provision of RERA.
- 3) The given measurements are brick to brick dimensions where
  - the thickness of finishes are not considered.
- 4) Loose furniture, woodwork & appliances are shown for better understanding of the layout and are not part of the standard offering.