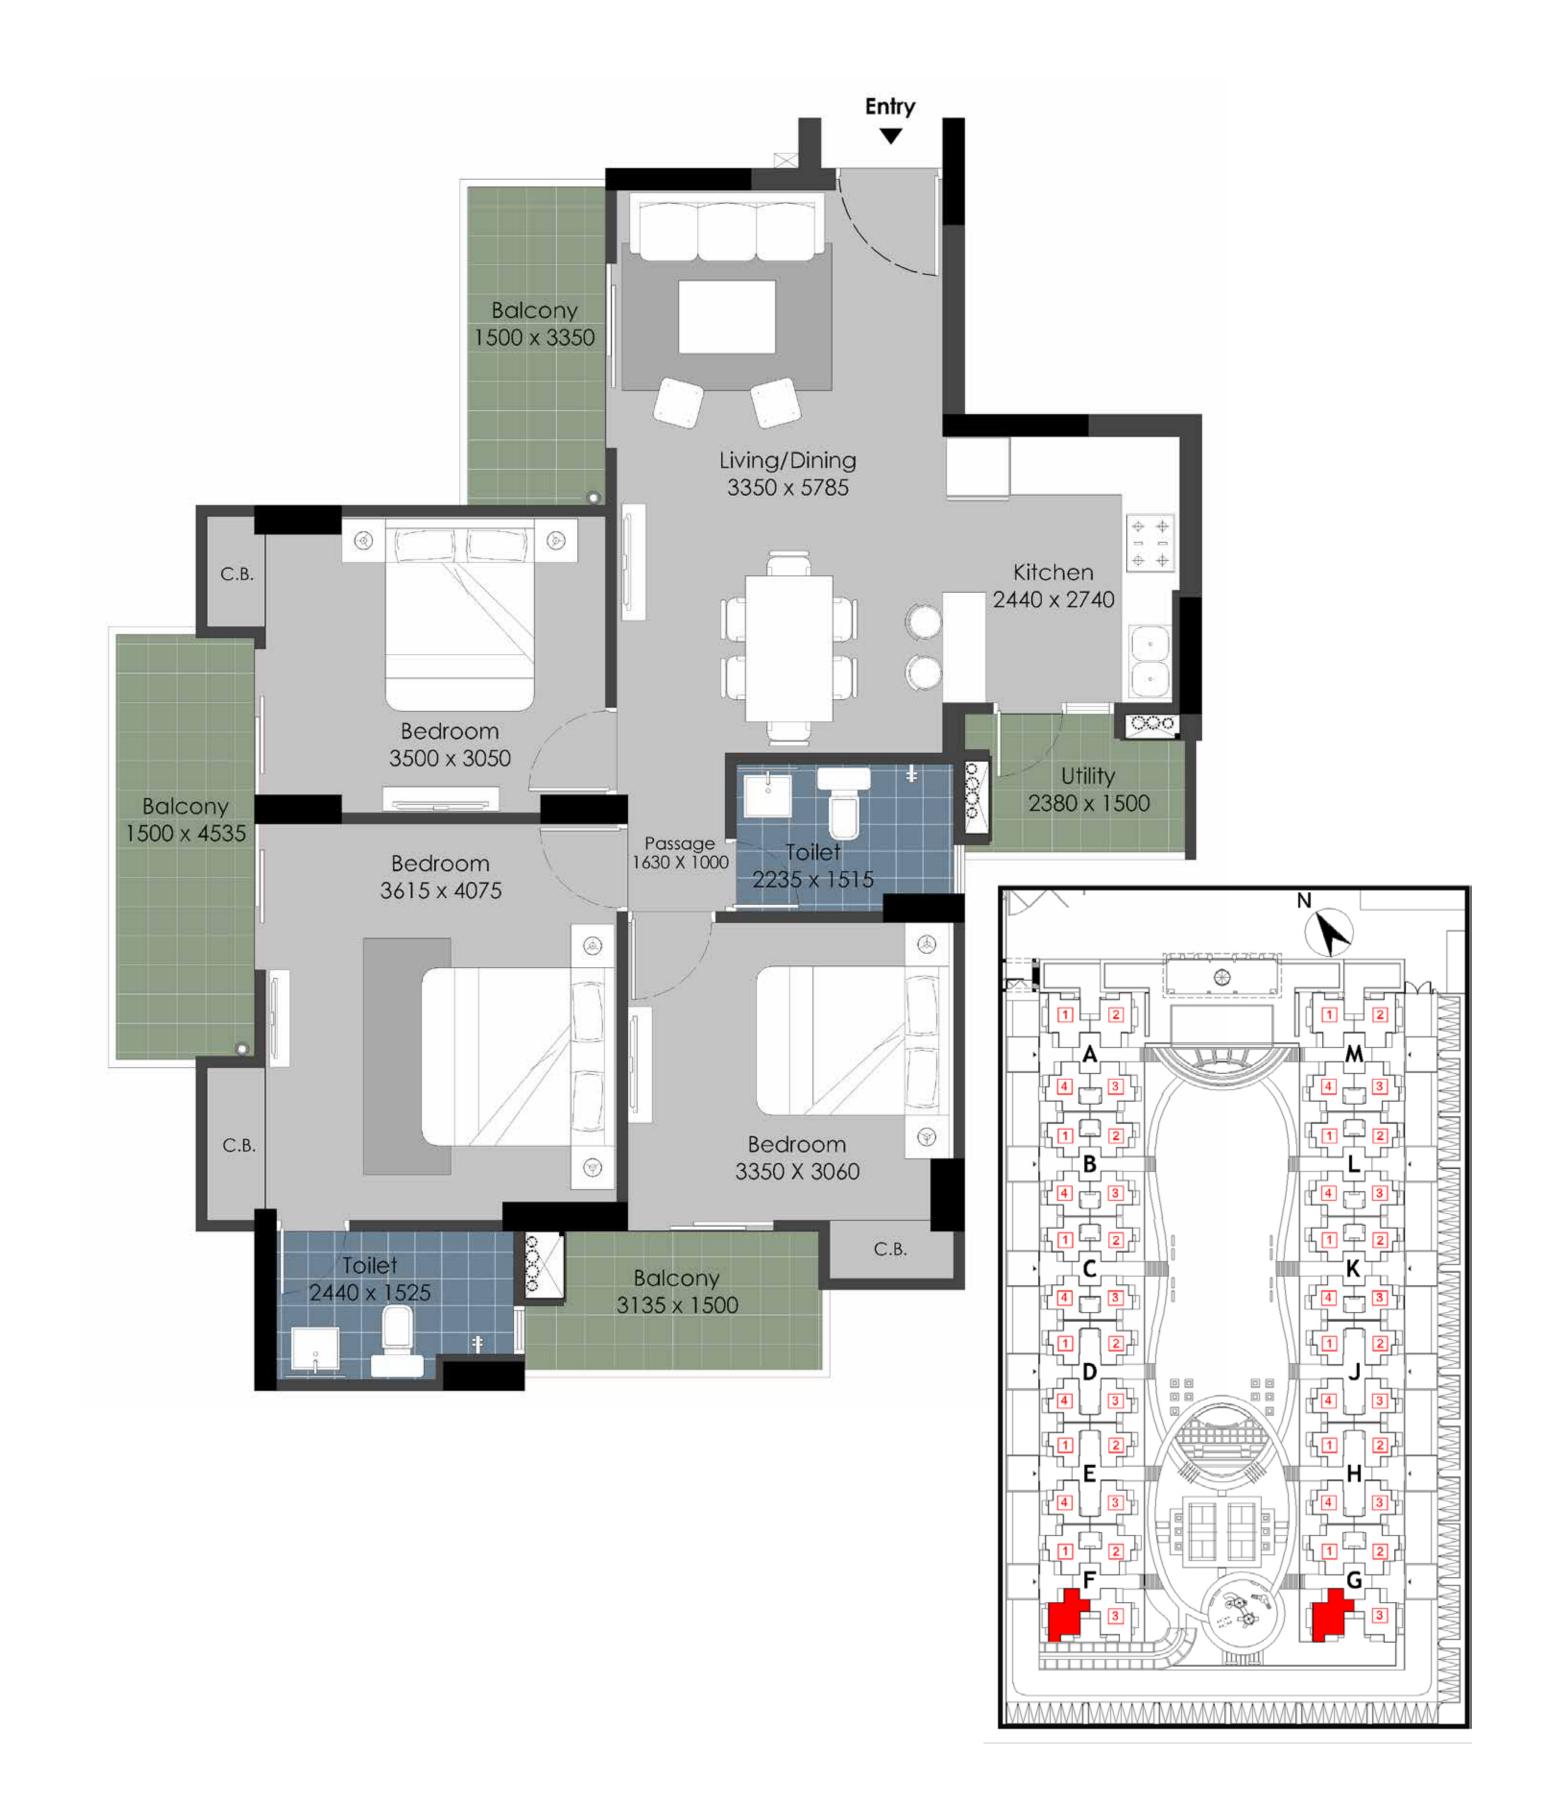

# GULSHAN BOTNIA<br/> **FLOOR PLAN**<br/> TYPE D

|                                     | Sq. Mtr. | Sq. ft. |
|-------------------------------------|----------|---------|
| <b>Carpet Area</b><br>(as per RERA) | 74.35    | 800.27  |
| Balcony Area                        | 19.81    | 213.23  |
| Total Area                          | 127.28   | 1370    |

FLAT NO:- 2 (Tower- F & G), Except F 014

## 3 Bed + 2 Toilet

## **Disclaimer:**

- 1) All rooms dimensions are in millimeters, 1 Sqm= 10.764Sq.Ft. | 1000 mm=3.28 Ft.
- 2) Any minor additions or alterations if required in the project
  - shall be done keeping in mind the provision of RERA.
- 3) The given measurements are brick to brick dimensions where
  - the thickness of finishes are not considered.
- 4) Loose furniture, woodwork & appliances are shown for better understanding of the layout and are not part of the standard offering.