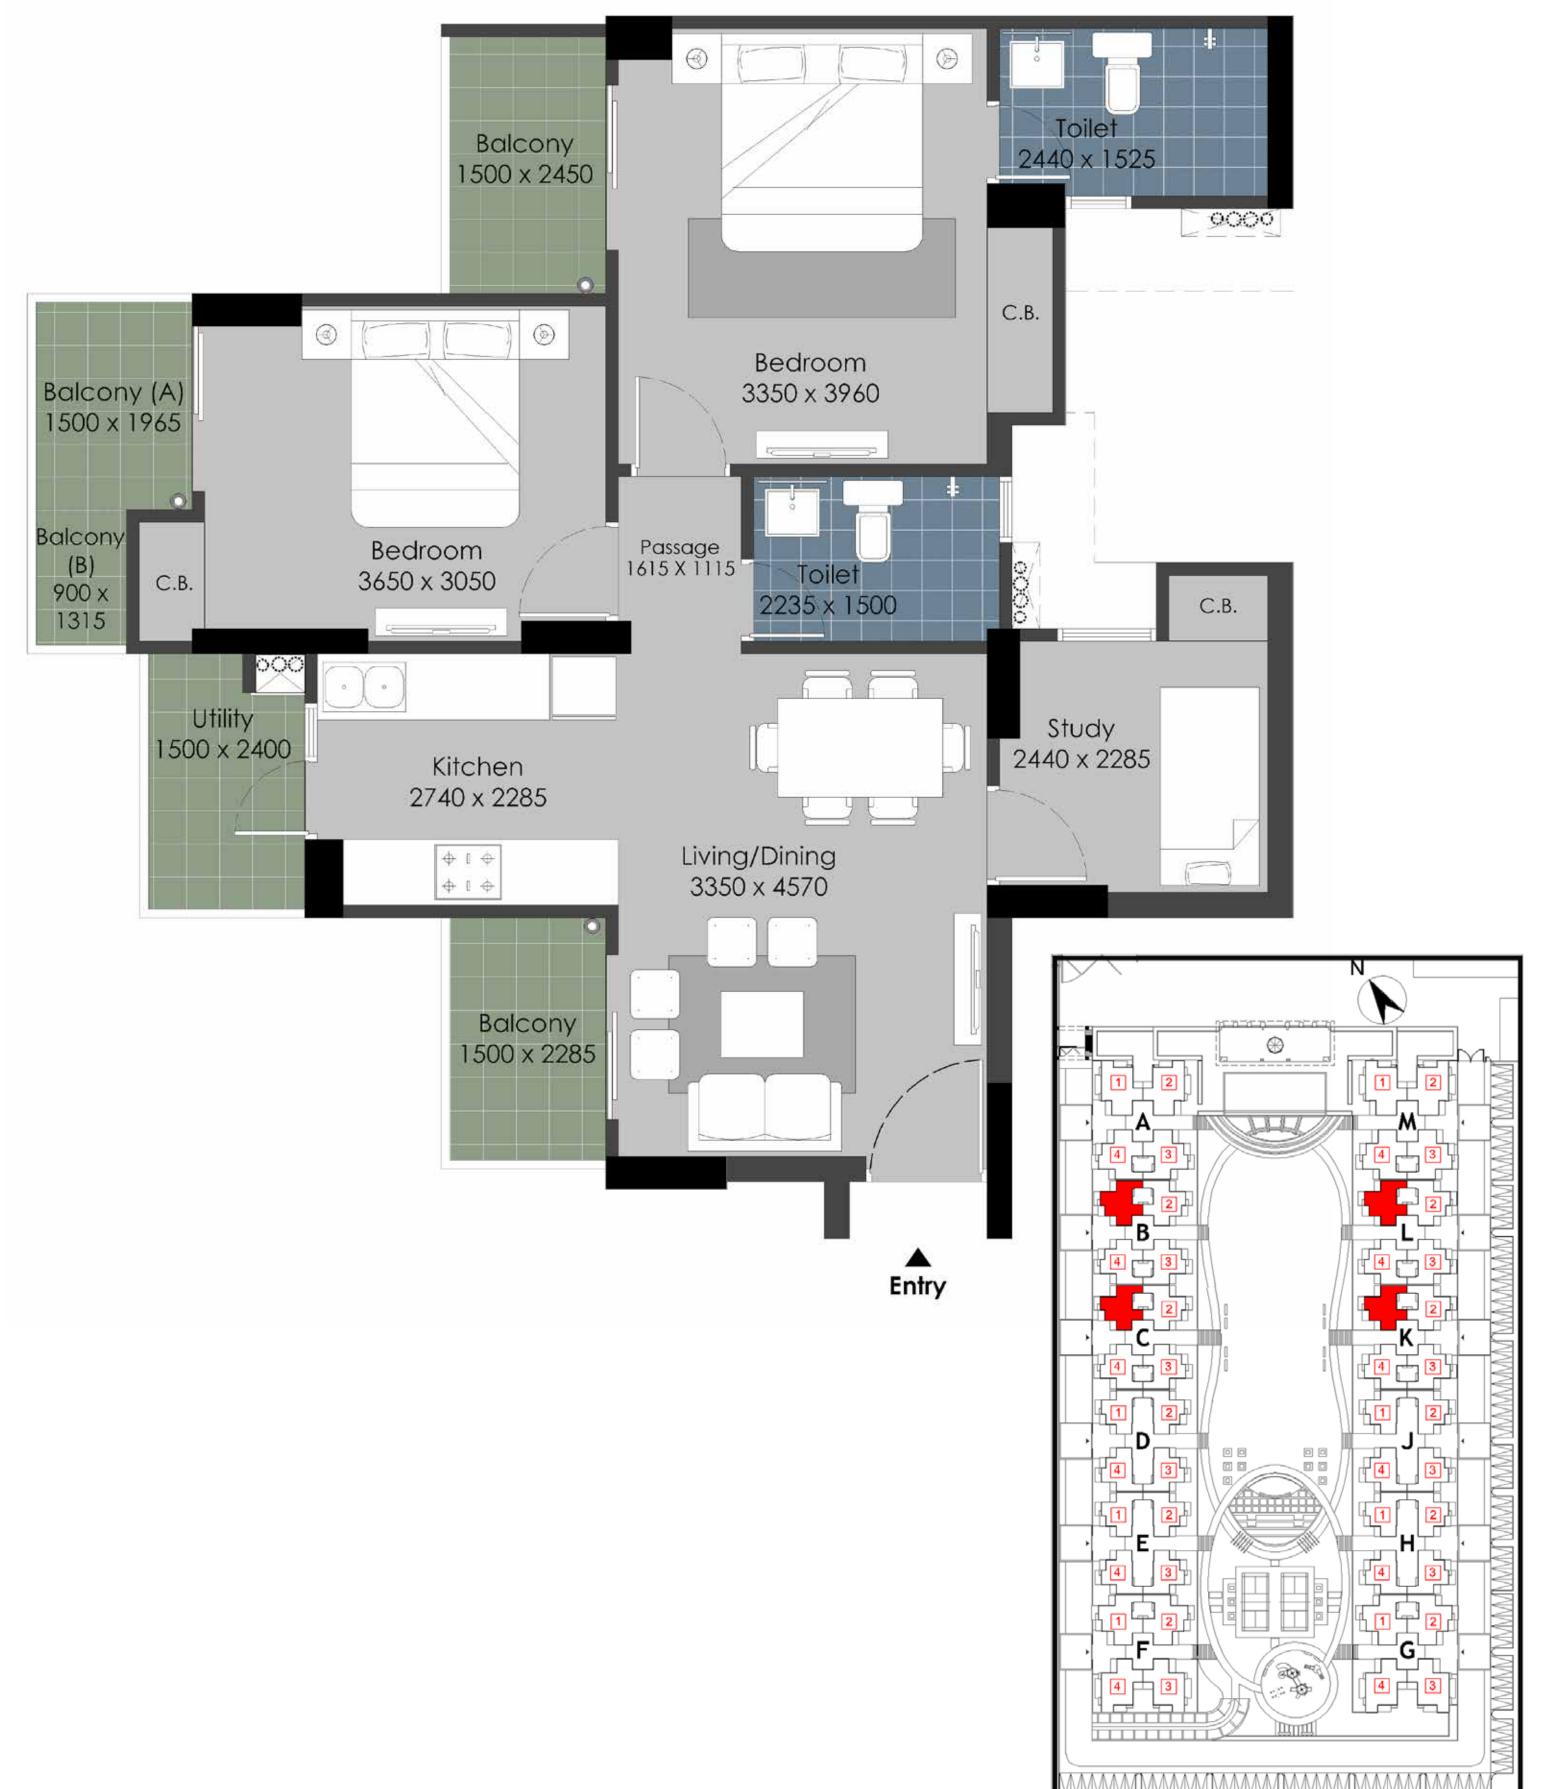

## GULSHAN BOTNIA<br/> **FLOOR PLAN**<br/> TYPE B

|                                     | Sq. Mtr. | Sq. ft. |
|-------------------------------------|----------|---------|
| <b>Carpet Area</b><br>(as per RERA) | 63.95    | 688.39  |
| <b>Balcony Area</b>                 | 14.83    | 159.66  |
| Total Area                          | 107.77   | 1160    |

FLAT NO:- 1 (Tower- B, C, K & L), Except B 011 & C 011

## 2 Bed + 2 Toilet + Study

## **Disclaimer:**

- 1) All rooms dimensions are in millimeters, 1 Sqm= 10.764Sq.Ft. | 1000 mm=3.28 Ft.
- 2) Any minor additions or alterations if required in the project
  - shall be done keeping in mind the provision of RERA.
- 3) The given measurements are brick to brick dimensions where
  - the thickness of finishes are not considered.
- 4) Loose furniture, woodwork & appliances are shown for better understanding of the layout and are not part of the standard offering.