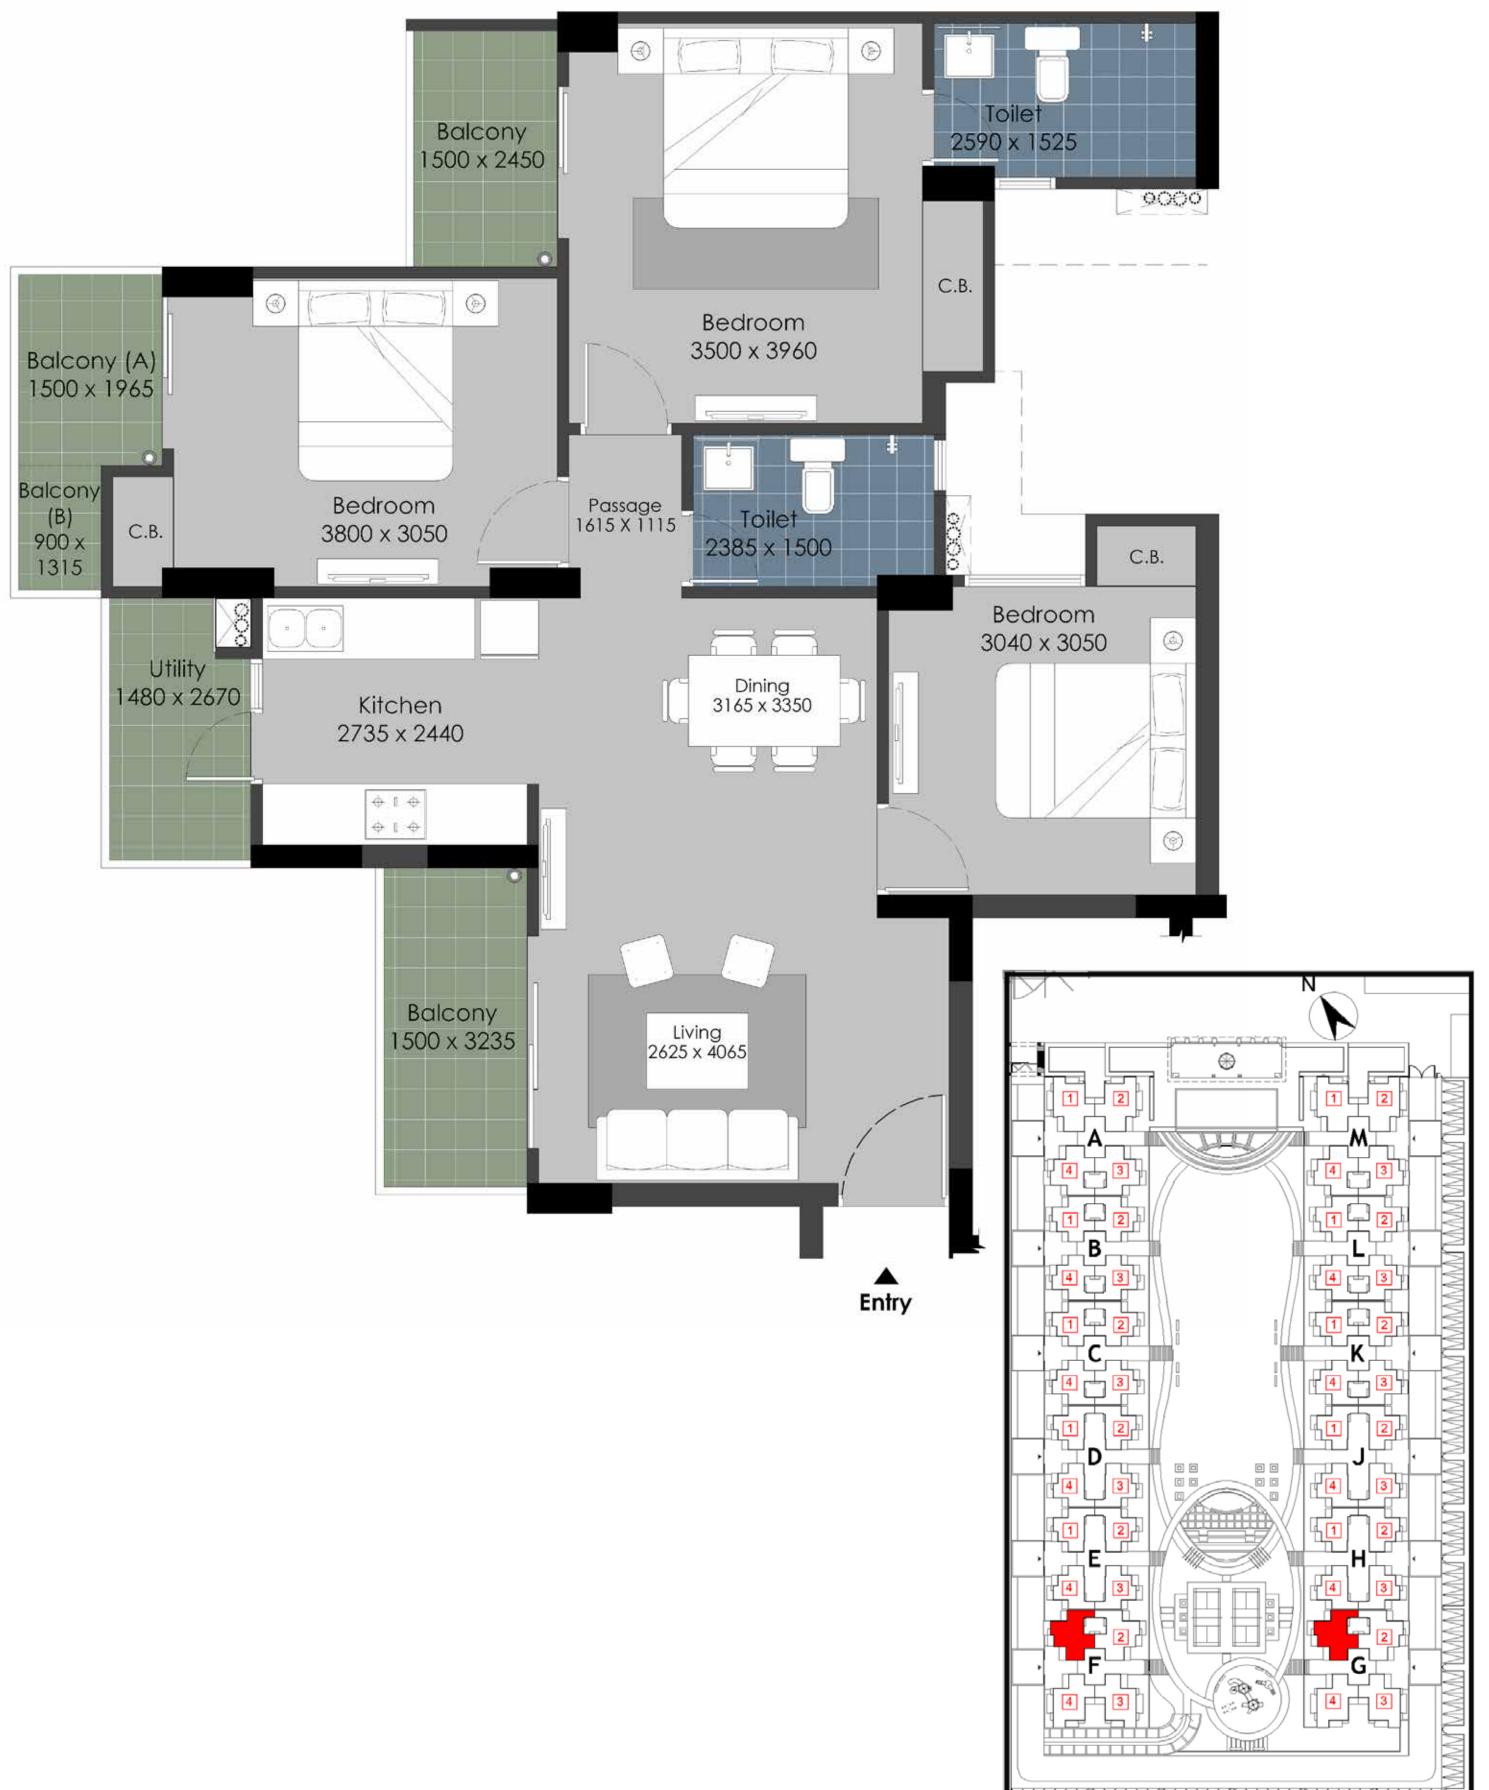

# GULSHAN BOTNIA<br/> **FLOOR PLAN**<br/> TYPE C

|                                     | Sq. Mtr. | Sq. ft. |
|-------------------------------------|----------|---------|
| <b>Carpet Area</b><br>(as per RERA) | 76.07    | 818.82  |
| <b>Balcony Area</b>                 | 16.61    | 178.79  |
| Total Area                          | 125.88   | 1355    |

FLAT NO:-1 (Tower-F & G), Except F 011

## 3Bed + 2 Toilet

## **Disclaimer:**

- 1) All rooms dimensions are in millimeters, 1 Sqm= 10.764Sq.Ft. | 1000 mm=3.28 Ft.
- 2) Any minor additions or alterations if required in the project
  - shall be done keeping in mind the provision of RERA.
- 3) The given measurements are brick to brick dimensions where
  - the thickness of finishes are not considered.
- 4) Loose furniture, woodwork & appliances are shown for better understanding of the layout and are not part of the standard offering.