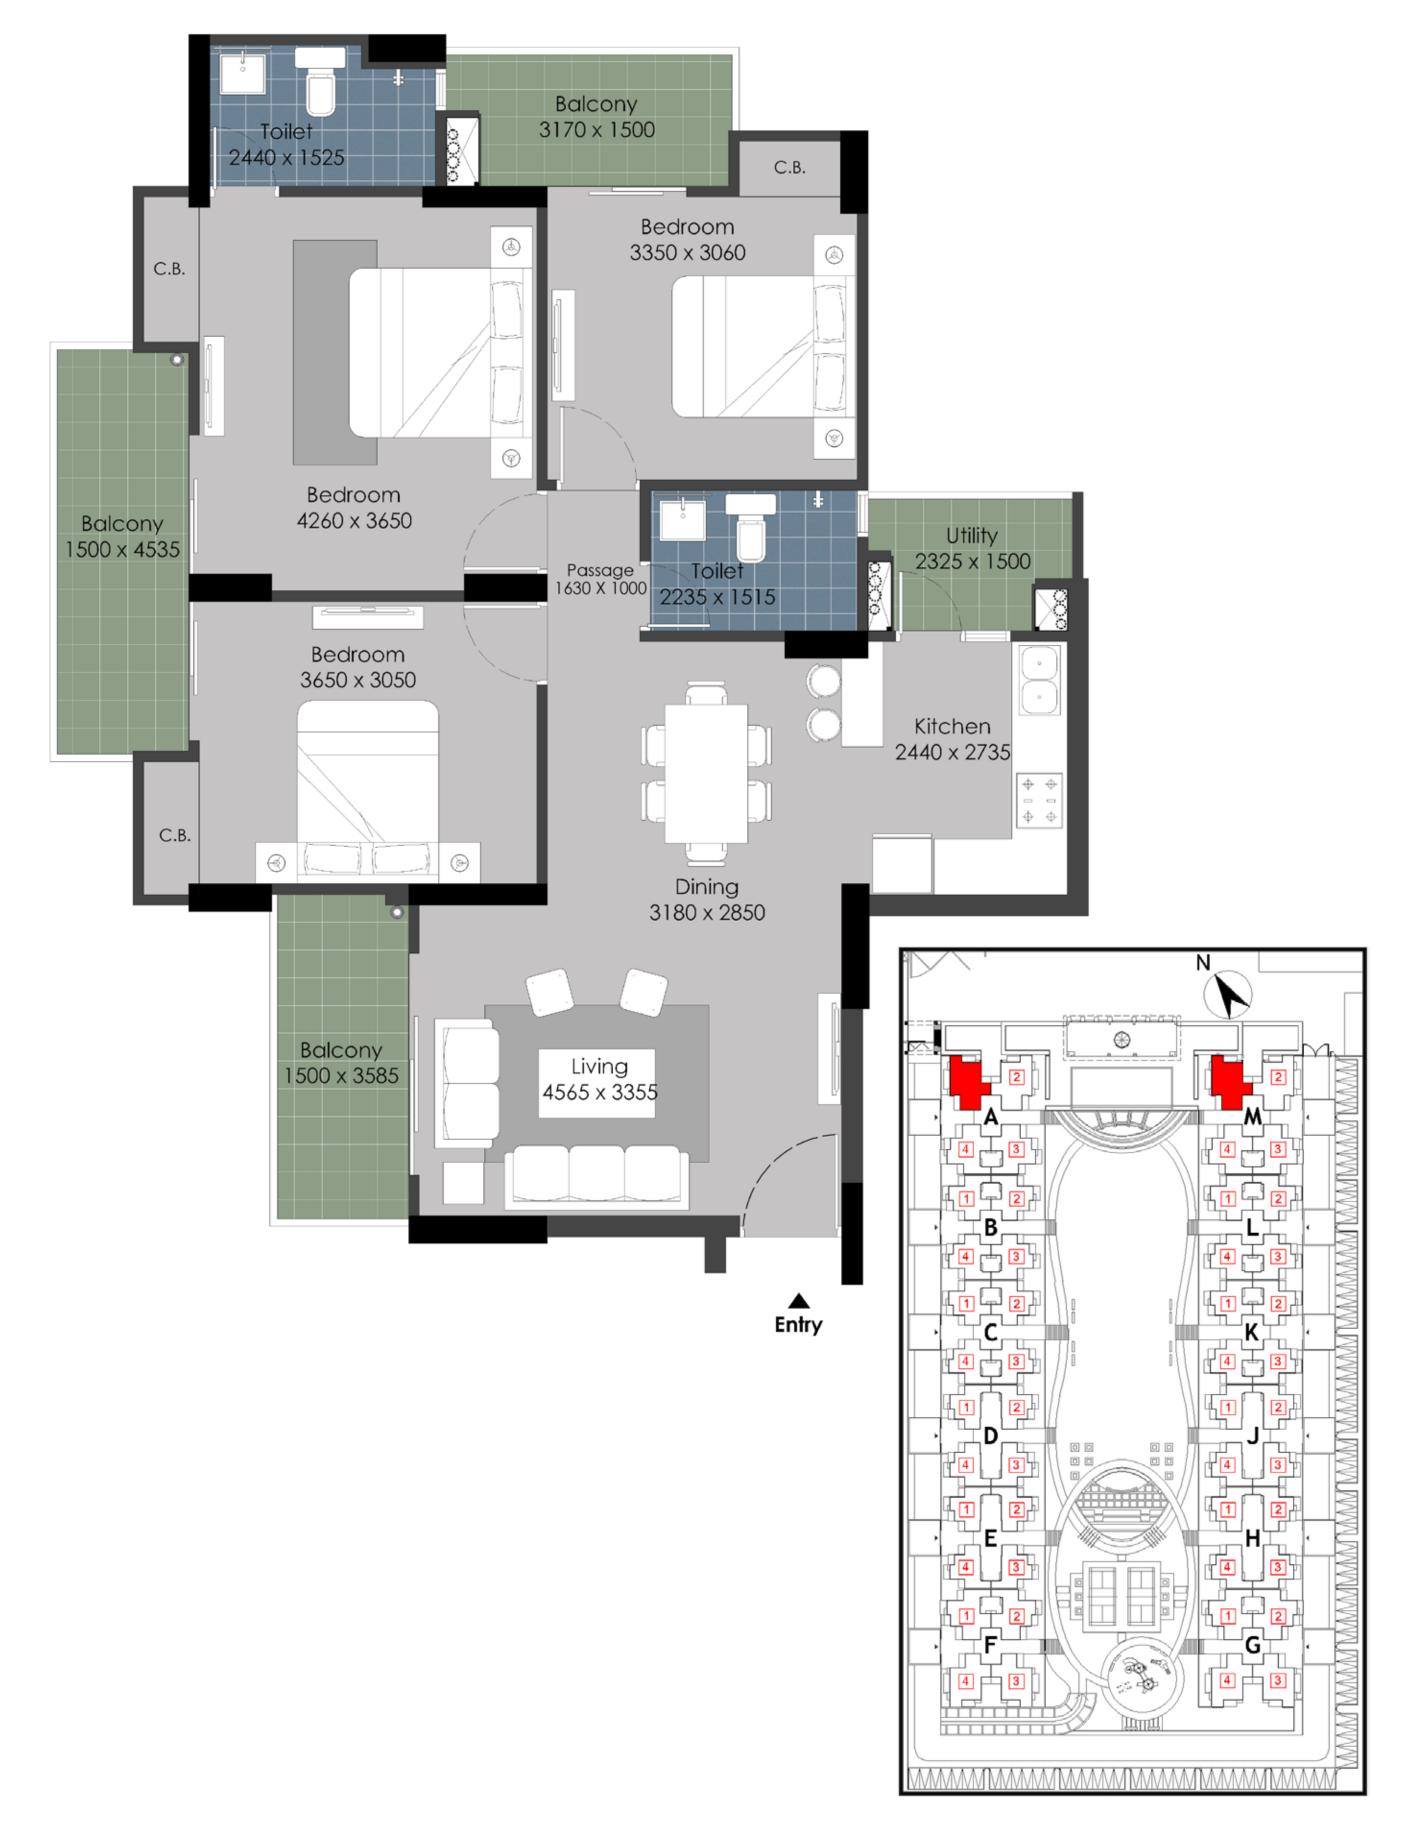

| GULSHAN BOTNIA    |  |
|-------------------|--|
| <b>FLOOR PLAN</b> |  |
| TYPEE             |  |

|                                     | Sq. Mtr. | Sq. ft. |
|-------------------------------------|----------|---------|
| <b>Carpet Area</b><br>(as per RERA) | 81.39    | 876.11  |
| <b>Balcony Area</b>                 | 20.10    | 216.35  |
| Total Area                          | 137.03   | 1475    |

FLAT NO:- 1 (Tower- A & M), Except A 011, M 011 & M 021

## 3 Bed + 2 Toilet (Big)

## **Disclaimer:**

- 1) All rooms dimensions are in millimeters, 1 Sqm= 10.764Sq.Ft. | 1000 mm=3.28 Ft.
- 2) Any minor additions or alterations if required in the project
  - shall be done keeping in mind the provision of RERA.
- 3) The given measurements are brick to brick dimensions where
  - the thickness of finishes are not considered.
- 4) Loose furniture, woodwork & appliances are shown for better understanding of the layout and are not part of the standard offering.