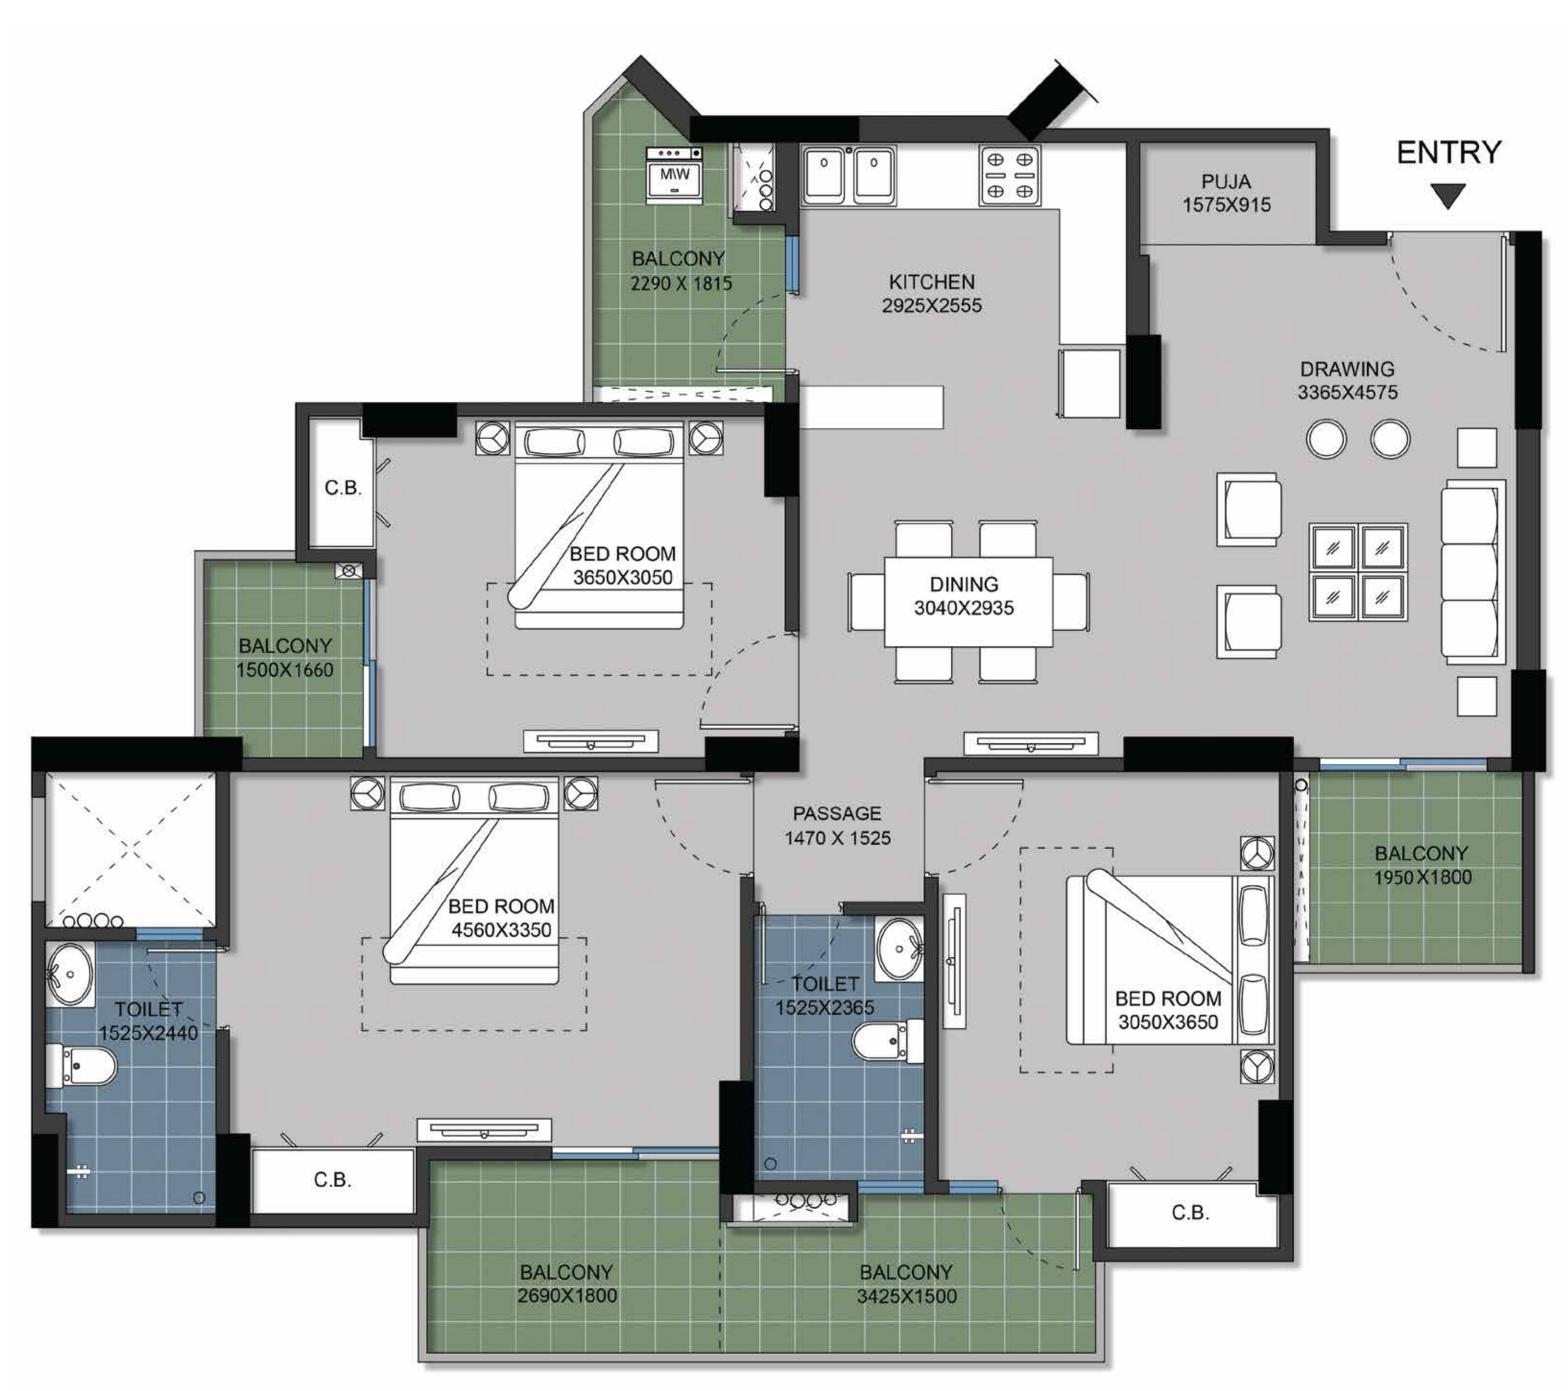

## TYPE 4

3 Bed + 2 Toilet + Puja

|                              | Sq. Mtr. | Sq. ft. |
|------------------------------|----------|---------|
| Carpet Area<br>(as per RERA) | 85.36    | 918.77  |
| Balcony Area                 | 20.250   | 217.971 |
| Total Area                   | 138.89   | 1495    |

FLAT NO:- 3 (Tower- A & H EXCEPT A023, H053, H183)

- 1) All rooms dimensions are in millimeters, 1 Sqm.= 10.764Sq.Ft. | 1000 mm=3.28 Ft.
- 2) Any minor additions or alterations if required in the project shall be done keeping in mind the provision of RERA.
- 3) The given measurements are brick to brick dimensions where the thickness of finishes are not considered.
- 4) Loose furniture, woodwork & appliances are shown for better understanding of the layout and are not part of the standard offering.