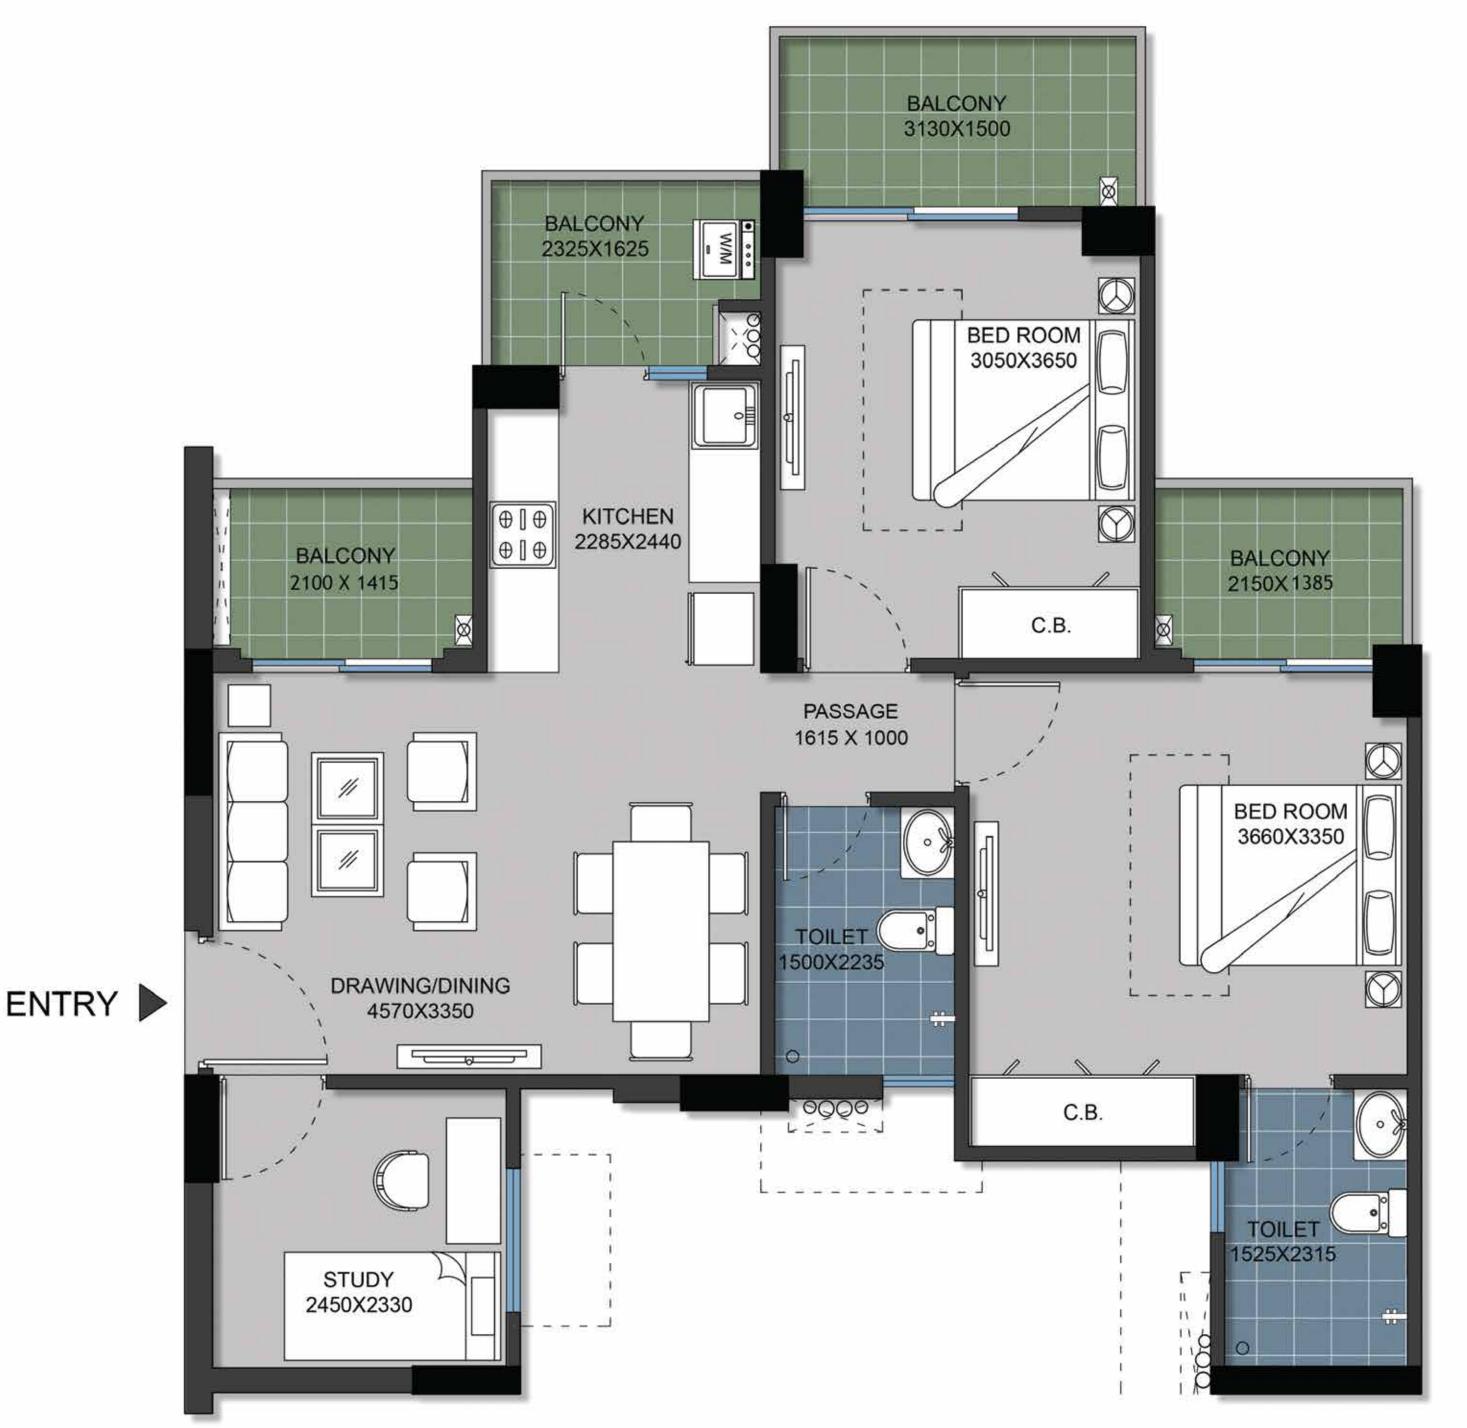

# TYPE 2

|                              | Sq. Mtr. | Sq. ft. |
|------------------------------|----------|---------|
| Carpet Area<br>(as per RERA) | 61.57    | 662.70  |
| Balcony Area                 | 14.395   | 154.943 |
| Total Area                   | 102.66   | 1105    |

FLAT NO:-1 (Tower-B&C)

### 2 Bed + 2 Toilet + Study

- 1) All rooms dimensions are in millimeters, 1 Sqm.= 10.764Sq.Ft. | 1000 mm=3.28 Ft.
- 2) Any minor additions or alterations if required in the project shall be done keeping in mind the provision of RERA.
- 3) The given measurements are brick to brick dimensions where the thickness of finishes are not considered.
- 4) Loose furniture, woodwork & appliances are shown for better understanding of the layout and are not part of the standard offering.

## FLOOR PLAN