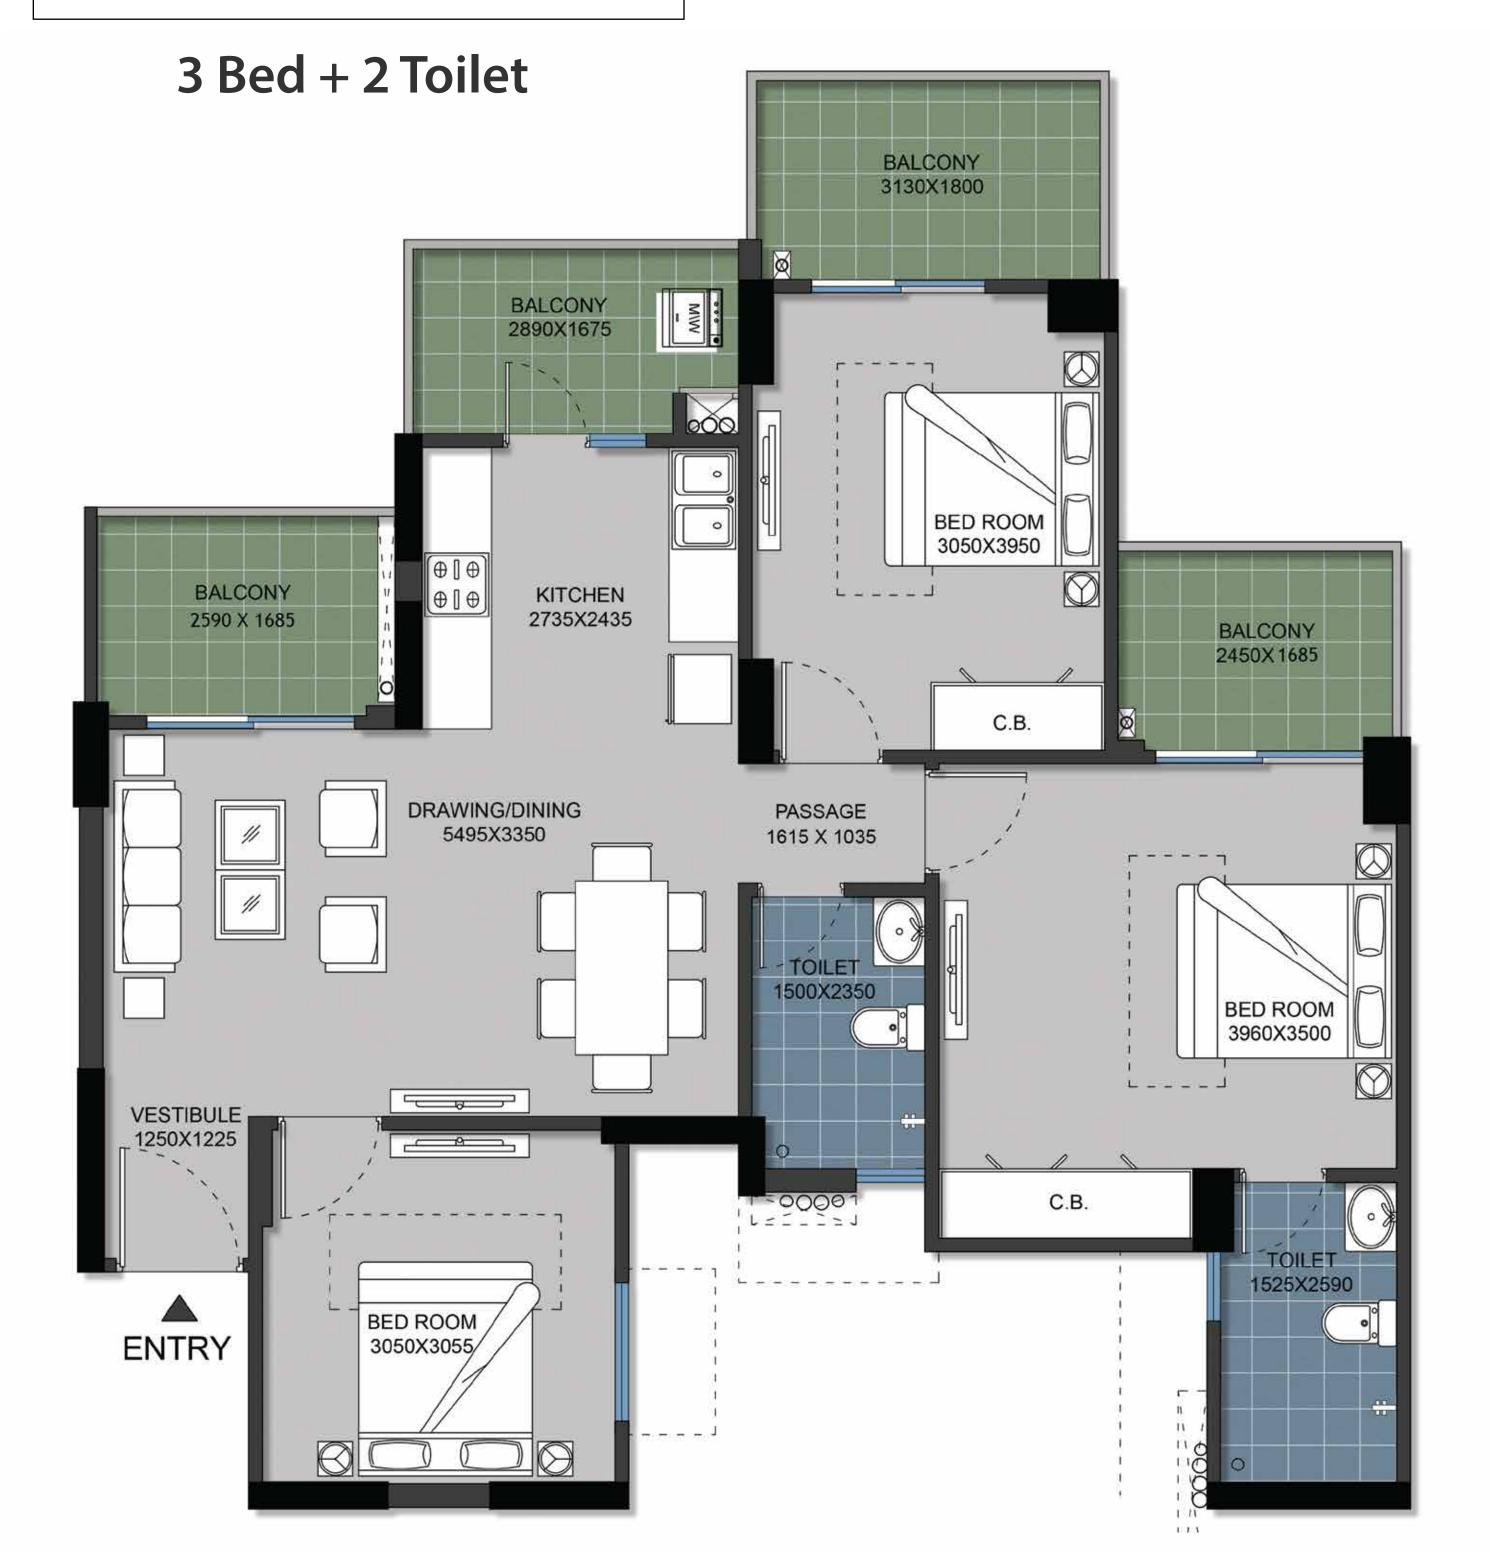

# FLOOR PLAN

TYPE 3

|                              | Sq. Mtr. | Sq. ft. |
|------------------------------|----------|---------|
| Carpet Area<br>(as per RERA) | 73.46    | 790.72  |
| Balcony Area                 | 18.947   | 203.949 |
| Total Area                   | 123.56   | 1330    |

FLAT NO:-1 (Tower- N)

### 3 Bed + 2 Toilet

#### Disclaimer:

- 1) All rooms dimensions are in millimeters, 1 Sqm.= 10.764Sq.Ft. | 1000 mm=3.28 Ft.
- 2) Any minor additions or alterations if required in the project shall be done keeping in mind the provision of RERA.
- 3) The given measurements are brick to brick dimensions where the thickness of finishes are not considered.
- 4) Loose furniture, woodwork & appliances are shown for better understanding of the layout and are not part of the standard offering.