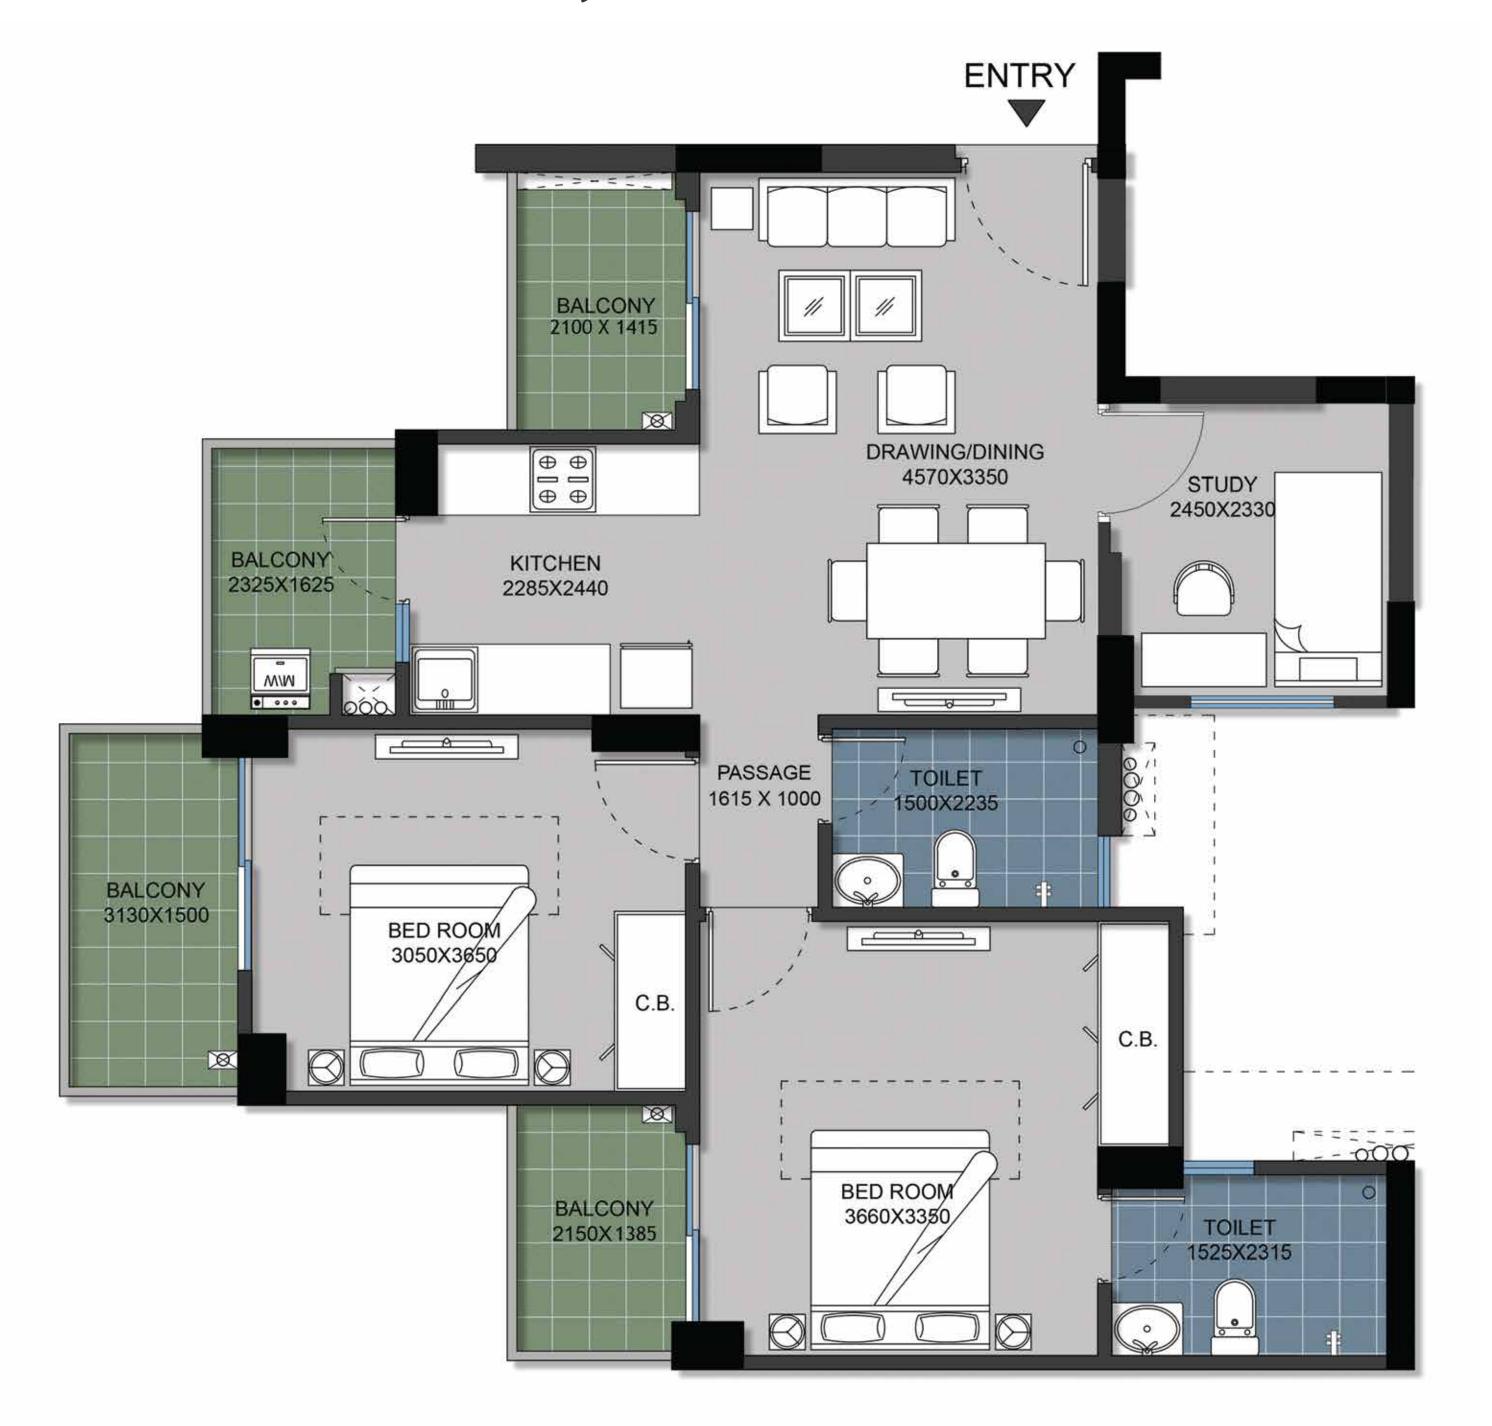

# TYPE 2

|                              | Sq. Mtr. | Sq. ft. |
|------------------------------|----------|---------|
| Carpet Area<br>(as per RERA) | 61.57    | 662.70  |
| Balcony Area                 | 14.395   | 154.943 |
| Total Area                   | 102.66   | 1105    |

FLAT NO:-1 (Tower-B&C)

### 2 Bed + 2 Toilet + Study

- 1) All rooms dimensions are in millimeters, 1 Sqm.= 10.764Sq.Ft. | 1000 mm=3.28 Ft.
- 2) Any minor additions or alterations if required in the project shall be done keeping in mind the provision of RERA.
- 3) The given measurements are brick to brick dimensions where the thickness of finishes are not considered.
- 4) Loose furniture, woodwork & appliances are shown for better understanding of the layout and are not part of the standard offering.