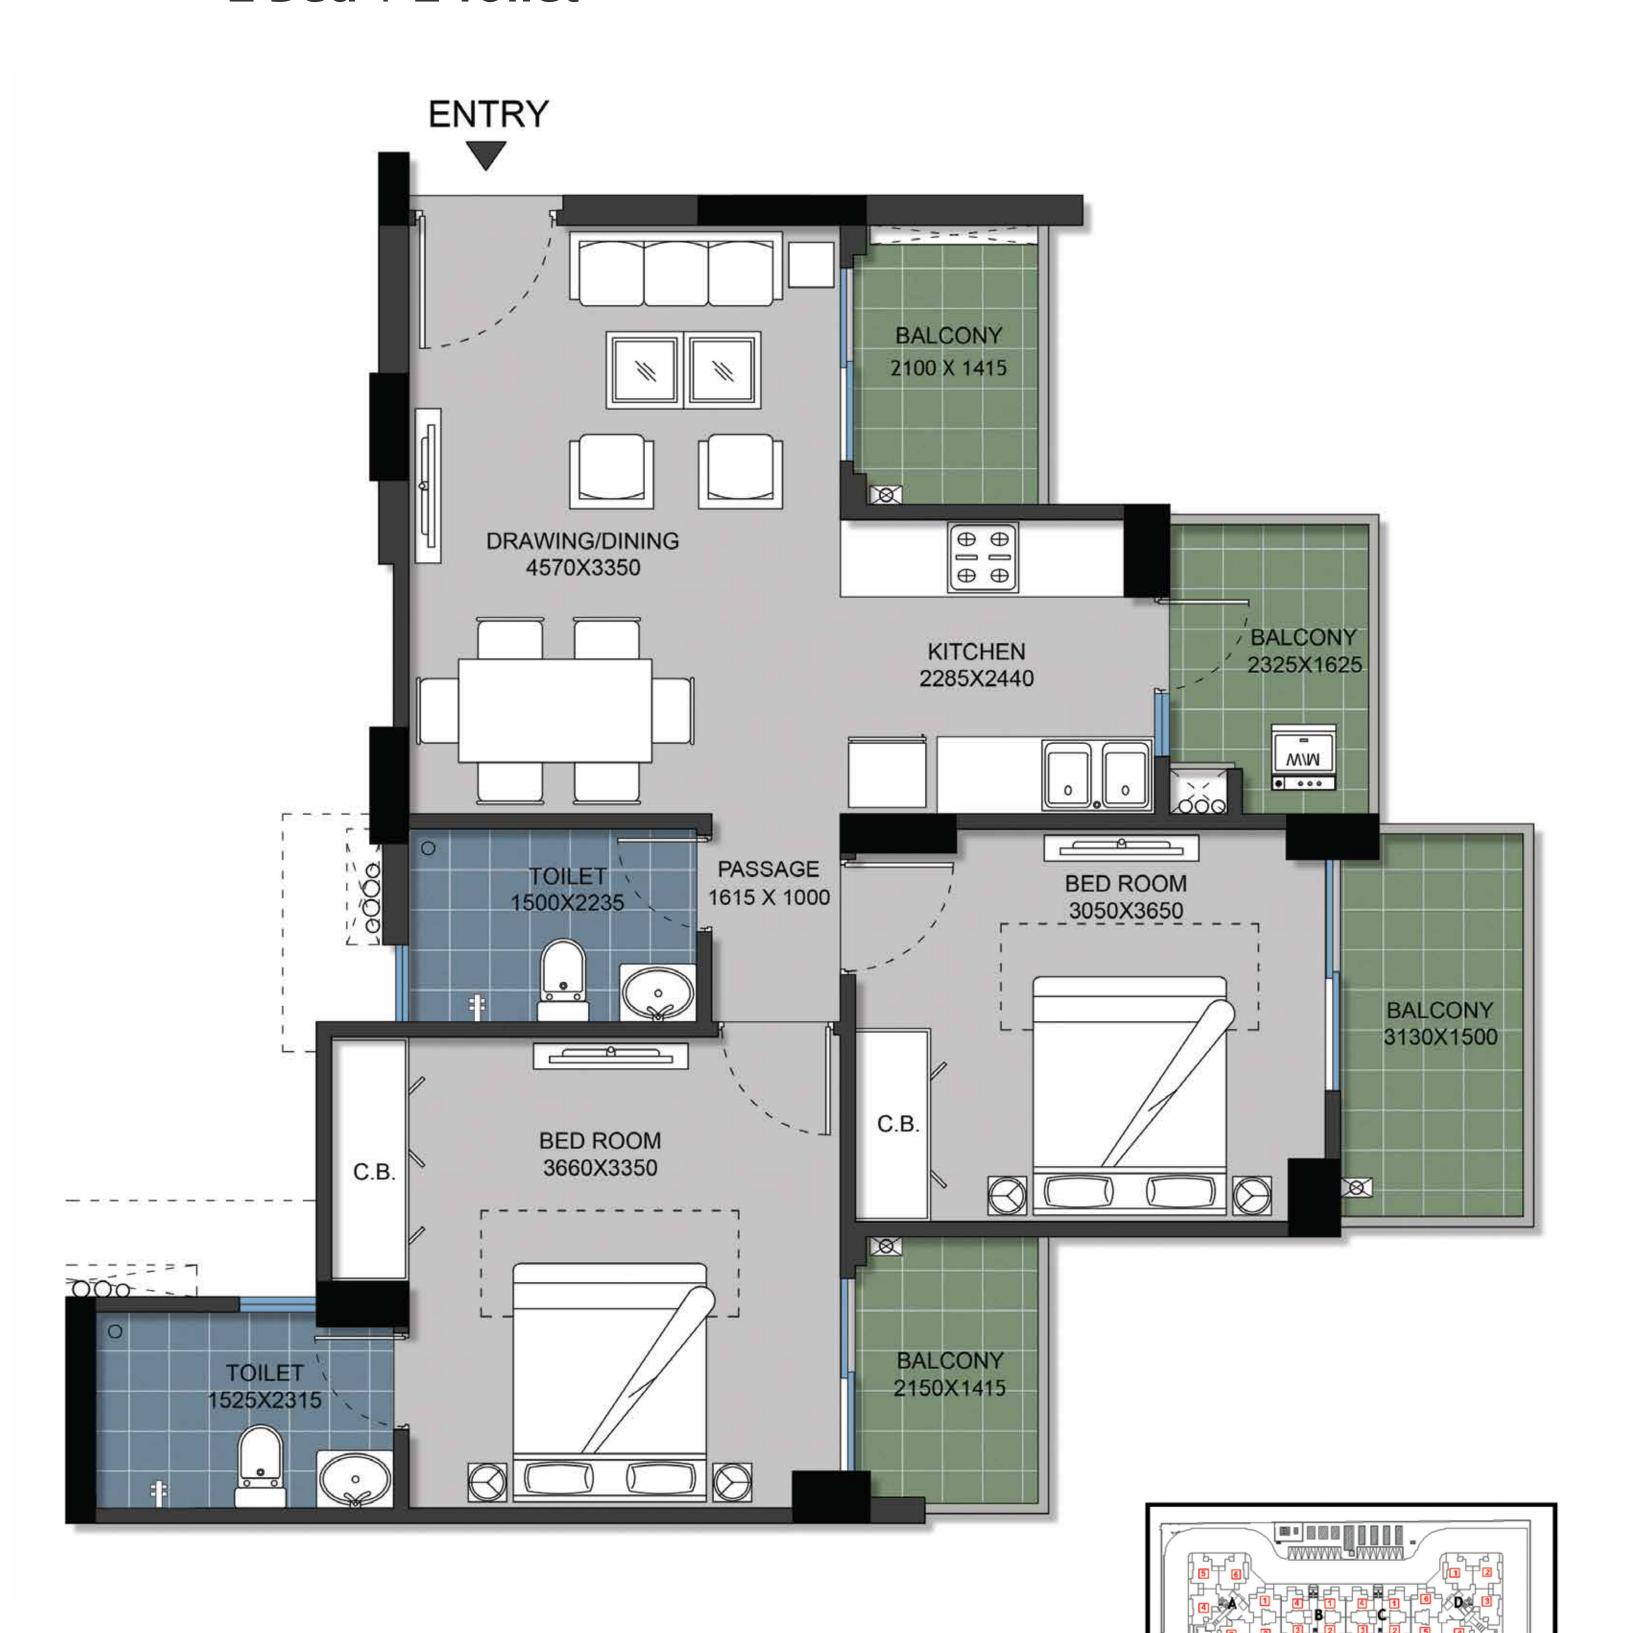

|                           | Sq. Mtr. | Sq. ft. |
|---------------------------|----------|---------|
| Carpet Area (as per RERA) | 55.55    | 597.92  |
| <b>Balcony Area</b>       | 14.342   | 154.372 |
| Total Area                | 94.76    | 1020    |

FLAT NO:-1 (Tower- K, L & M)

### 2 Bed + 2 Toilet

#### Disclaimer:

- 1) All rooms dimensions are in millimeters, 1 Sqm.= 10.764Sq.Ft. | 1000 mm=3.28 Ft.
- 2) Any minor additions or alterations if required in the project shall be done keeping in mind the provision of RERA.
- 3) The given measurements are brick to brick dimensions where the thickness of finishes are not considered.
- 4) Loose furniture, woodwork & appliances are shown for better understanding of the layout and are not part of the standard offering.

Key Plan

## FLOOR PLAN