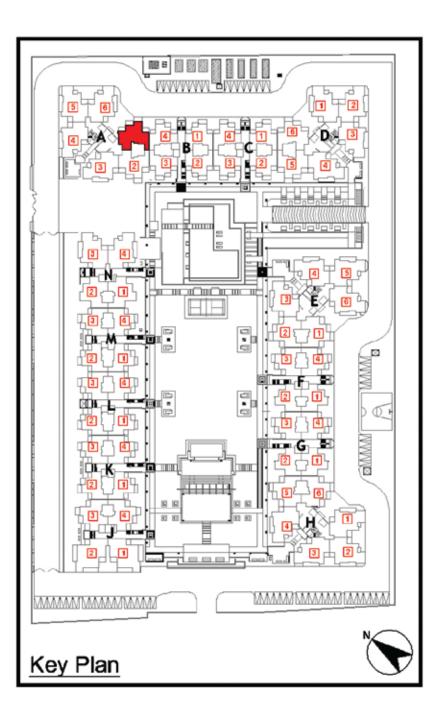

andard offering.

Key Plan

## FLOOR PLAN

TYPE 3A

|                              | Sq. Mtr. | Sq. ft. |
|------------------------------|----------|---------|
| Carpet Area<br>(as per RERA) | 74.35    | 800.32  |
| Balcony Area                 | 19.279   | 207.516 |
| Total Area                   | 125.42   | 1350    |

FLAT NO:-1 (Tower-A)



- 1) All rooms dimensions are in millimeters, 1 Sqm.= 10.764Sq.Ft. | 1000 mm=3.28 Ft.
- 2) Any minor additions or alterations if required in the project shall be done keeping in mind the provision of RERA.
- 3) The given measurements are brick to brick dimensions where the thickness of finishes are not considered.
- 4) Loose furniture, woodwork & appliances are shown for better understanding of the layout and are not part of the standard offering.



# FLOOR PLAN

## TYPE 4

3 Bed + 2 Toilet + Puja

|                              | Sq. Mtr. | Sq. ft. |
|------------------------------|----------|---------|
| Carpet Area<br>(as per RERA) | 85.36    | 918.77  |
| Balcony Area                 | 20.250   | 217.971 |
| Total Area                   | 138.89   | 1495    |

FLAT NO:- 3 (Tower- A & H EXCEPT A023, H053, H183)



- 1) All rooms dimensions are in millimeters, 1 Sqm.= 10.764Sq.Ft. | 1000 mm=3.28 Ft.
- 2) Any minor additions or alterations if required in the project shall be done keeping in mind the provision of RERA.
- 3) The given measurements are brick to brick dimensions where the thickness of finishes are not considered.
- 4) Loose furniture, woodwork & appliances are shown for better understanding of the layout and are not pa