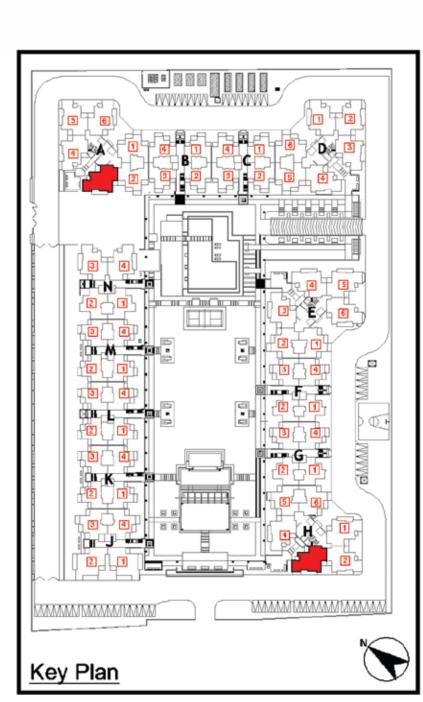

ed + 2 Toilet + Puja

|                              | Sq. Mtr. | Sq. ft. |
|------------------------------|----------|---------|
| Carpet Area<br>(as per RERA) | 85.36    | 918.77  |
| Balcony Area                 | 20.250   | 217.971 |
| Total Area                   | 138.89   | 1495    |

FLAT NO:- 3 (Tower- A & H EXCEPT A023, H053, H183)



- 1) All rooms dimensions are in millimeters, 1 Sqm.= 10.764Sq.Ft. | 1000 mm=3.28 Ft.
- 2) Any minor additions or alterations if required in the project shall be done keeping in mind the provision of RERA.
- 3) The given measurements are brick to brick dimensions where the thickness of finishes are not considered.
- 4) Loose furniture, woodwork & appliances are shown for better understanding of the layout and are not part of the standard offering.



# FLOOR PLAN

# TYPE 5

|                              | Sq. Mtr. | Sq. ft. |
|------------------------------|----------|---------|
| Carpet Area<br>(as per RERA) | 92.83    | 999.23  |
| Balcony Area                 | 29.589   | 318.499 |
| Total Area                   | 162.11   | 1745    |

FLAT NO:-1 (Tower-J)

### 3 Bed + 3 Toilet + Study



- 1) All rooms dimensions are in millimeters, 1 Sqm.= 10.764Sq.Ft. | 1000 mm=3.28 Ft.
- 2) Any minor additions or alterations if required in the project shall be done keeping in mind the provision of RERA.
- 3) The given measurements are brick to brick dimensions where the thickness of finishes are not considered.
- 4) Loose furniture, woodwork & appliances are shown for better understanding of the layout and are not part of the standard offerin