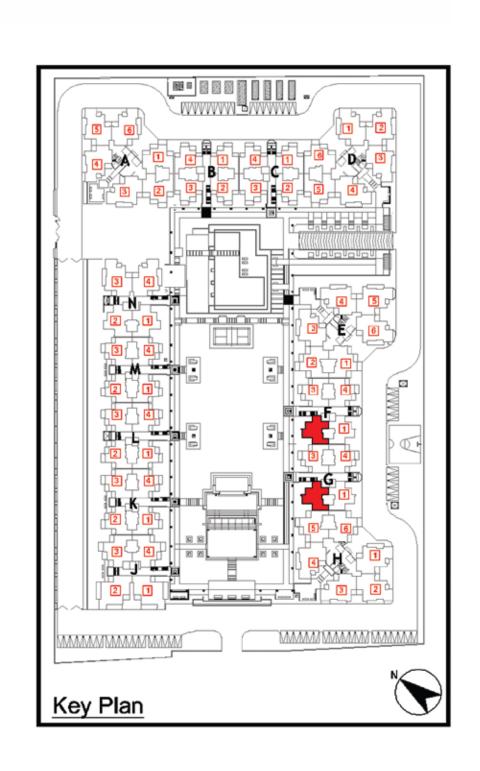

OR PLAN

# TYPE 2A

|                              | Sq. Mtr. | Sq. ft. |
|------------------------------|----------|---------|
| Carpet Area<br>(as per RERA) | 61.57    | 662.70  |
| Balcony Area                 | 14.395   | 154.943 |
| Total Area                   | 102.66   | 1105    |

FLAT NO:-1 (Tower-F&G)

### 2 Bed + 2 Toilet + Study



- 1) All rooms dimensions are in millimeters, 1 Sqm.= 10.764Sq.Ft. | 1000 mm=3.28 Ft.
- 2) Any minor additions or alterations if required in the project shall be done keeping in mind the provision of RERA.
- 3) The given measurements are brick to brick dimensions where the thickness of finishes are not considered.
- 4) Loose furniture, woodwork & appliances are shown for better understanding of the layout and are not part of the standard offering.



# FLOOR PLAN

TYPE 3

|                              | Sq. Mtr. | Sq. ft. |
|------------------------------|----------|---------|
| Carpet Area<br>(as per RERA) | 73.46    | 790.72  |
| Balcony Area                 | 18.947   | 203.949 |
| Total Area                   | 123.56   | 1330    |

FLAT NO:-1 (Tower- N)

### 3 Bed + 2 Toilet



#### Disclaimer:

- 1) All rooms dimensions are in millimeters, 1 Sqm.= 10.764Sq.Ft. | 1000 mm=3.28 Ft.
- 2) Any minor additions or alterations if required in the project shall be done keeping in mind the provision of RERA.
- 3) The given measurements are brick to brick dimensions where the thickness of finishes are not considered.
- 4) Loose furniture, woodwork & appliances are shown for better understanding of the layout and are not part of the standar