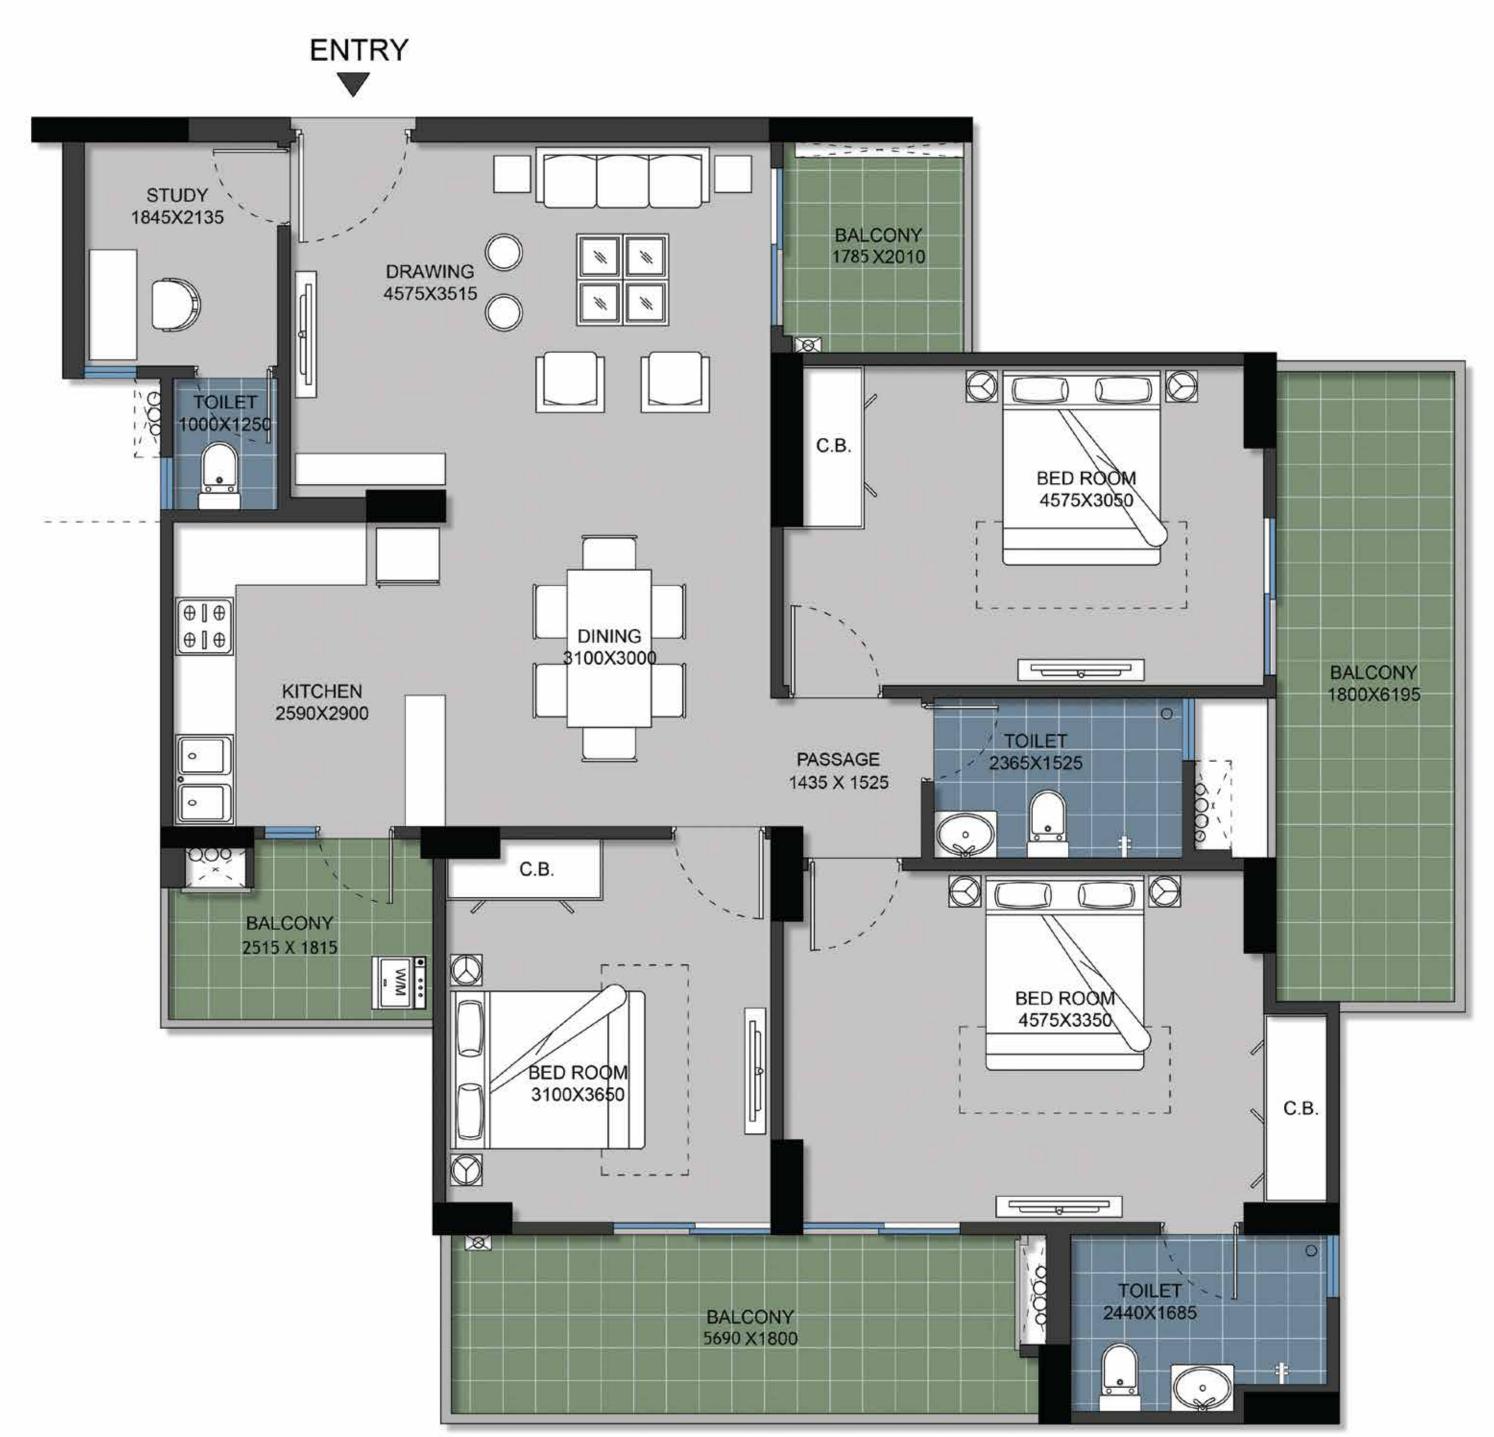

# FLOOR PLAN

# TYPE 5

|                              | Sq. Mtr. | Sq. ft. |
|------------------------------|----------|---------|
| Carpet Area<br>(as per RERA) | 92.83    | 999.23  |
| Balcony Area                 | 29.589   | 318.499 |
| Total Area                   | 162.11   | 1745    |

FLAT NO:-1 (Tower-J)

### 3 Bed + 3 Toilet + Study

- 1) All rooms dimensions are in millimeters, 1 Sqm.= 10.764Sq.Ft. | 1000 mm=3.28 Ft.
- 2) Any minor additions or alterations if required in the project shall be done keeping in mind the provision of RERA.
- 3) The given measurements are brick to brick dimensions where the thickness of finishes are not considered.
- 4) Loose furniture, woodwork & appliances are shown for better understanding of the layout and are not part of the standard offering.