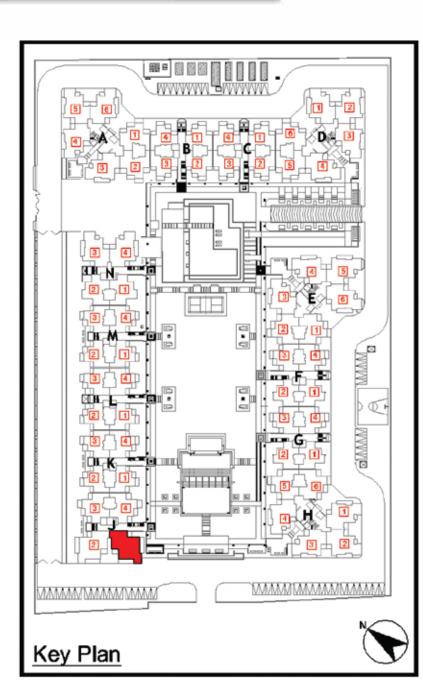

FLOOR PLAN

# TYPE 5

|                              | Sq. Mtr. | Sq. ft. |
|------------------------------|----------|---------|
| Carpet Area<br>(as per RERA) | 92.83    | 999.23  |
| Balcony Area                 | 29.589   | 318.499 |
| Total Area                   | 162.11   | 1745    |

FLAT NO:-1 (Tower-J)

### 3 Bed + 3 Toilet + Study



- 1) All rooms dimensions are in millimeters, 1 Sqm.= 10.764Sq.Ft. | 1000 mm=3.28 Ft.
- 2) Any minor additions or alterations if required in the project shall be done keeping in mind the provision of RERA.
- 3) The given measurements are brick to brick dimensions where the thickness of finishes are not considered.
- 4) Loose furniture, woodwork & appliances are shown for better understanding of the layout and are not part of the standard offering.