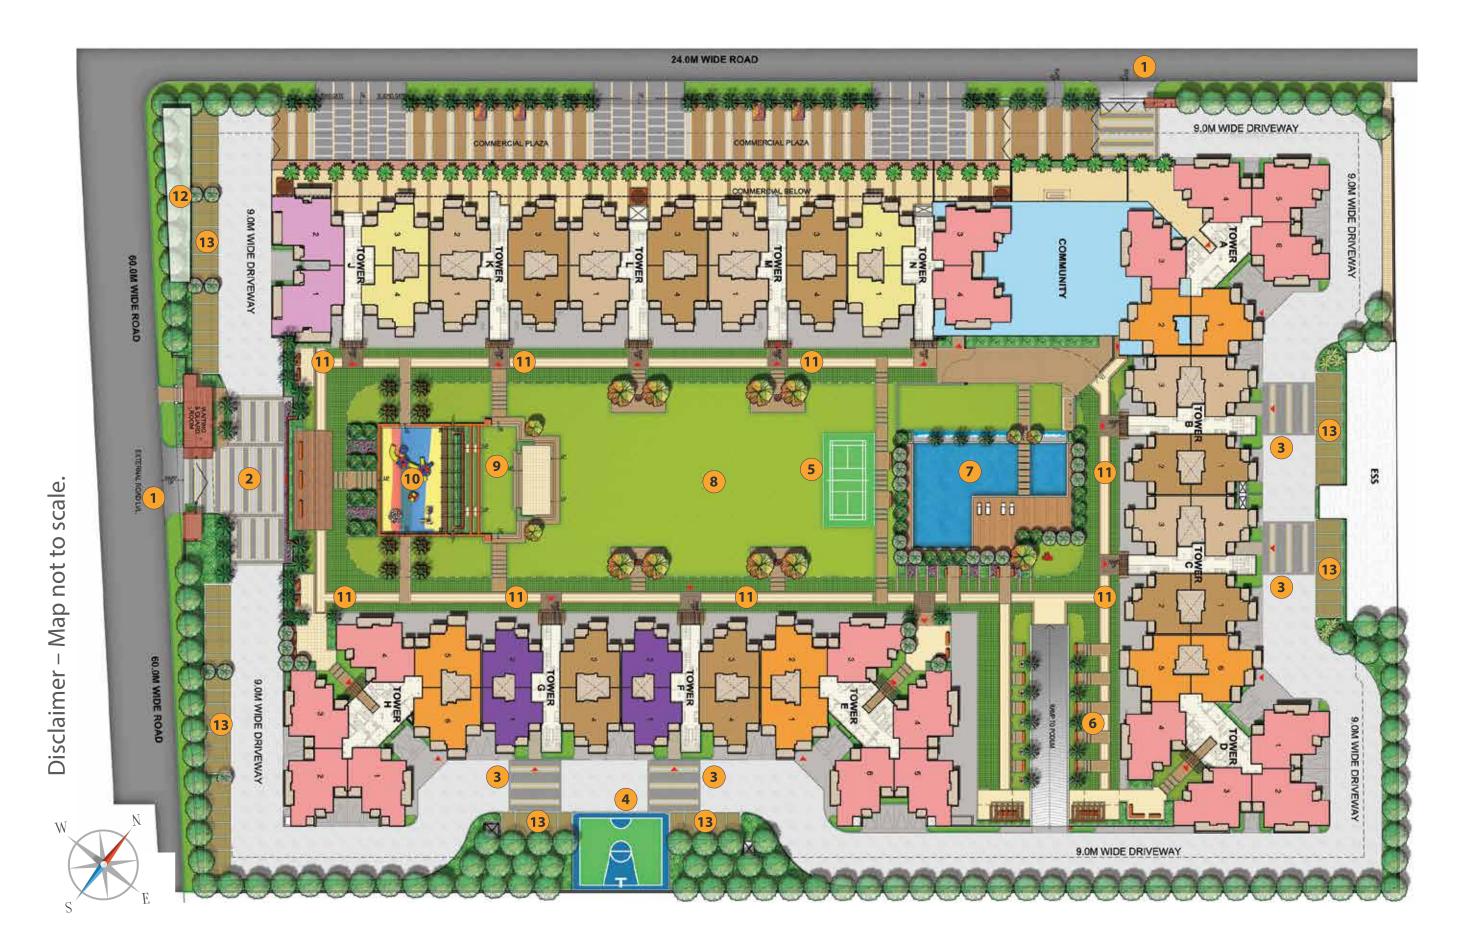

## Site Layout at Gulshan Bellina

- Type 01 2 Bed + 2 Toilets Carpet Area (As per RERA) 55.55 Sq. M / 597.92 Sq.Ft.
   Balcony Area 14.342 Sq.M / 154.372 Sq.Ft. Total Area 94.76 Sq. M / 1020 Sq.Ft.
- Type 02 2 Bed + 2 Toilets + Study Carpet Area (As per RERA) 61.57 Sq. M / 662.70 Sq.Ft.

- 1) If Required, Minor additions or alterations can be done in the project satisfying RERA act.
- 2) These are purely conceptual and constitute no legal offerings.
- 3) Conversion Factor: 1 Sq m =10.764 Sq. Ft. | 1000 mm=3.28 Ft.