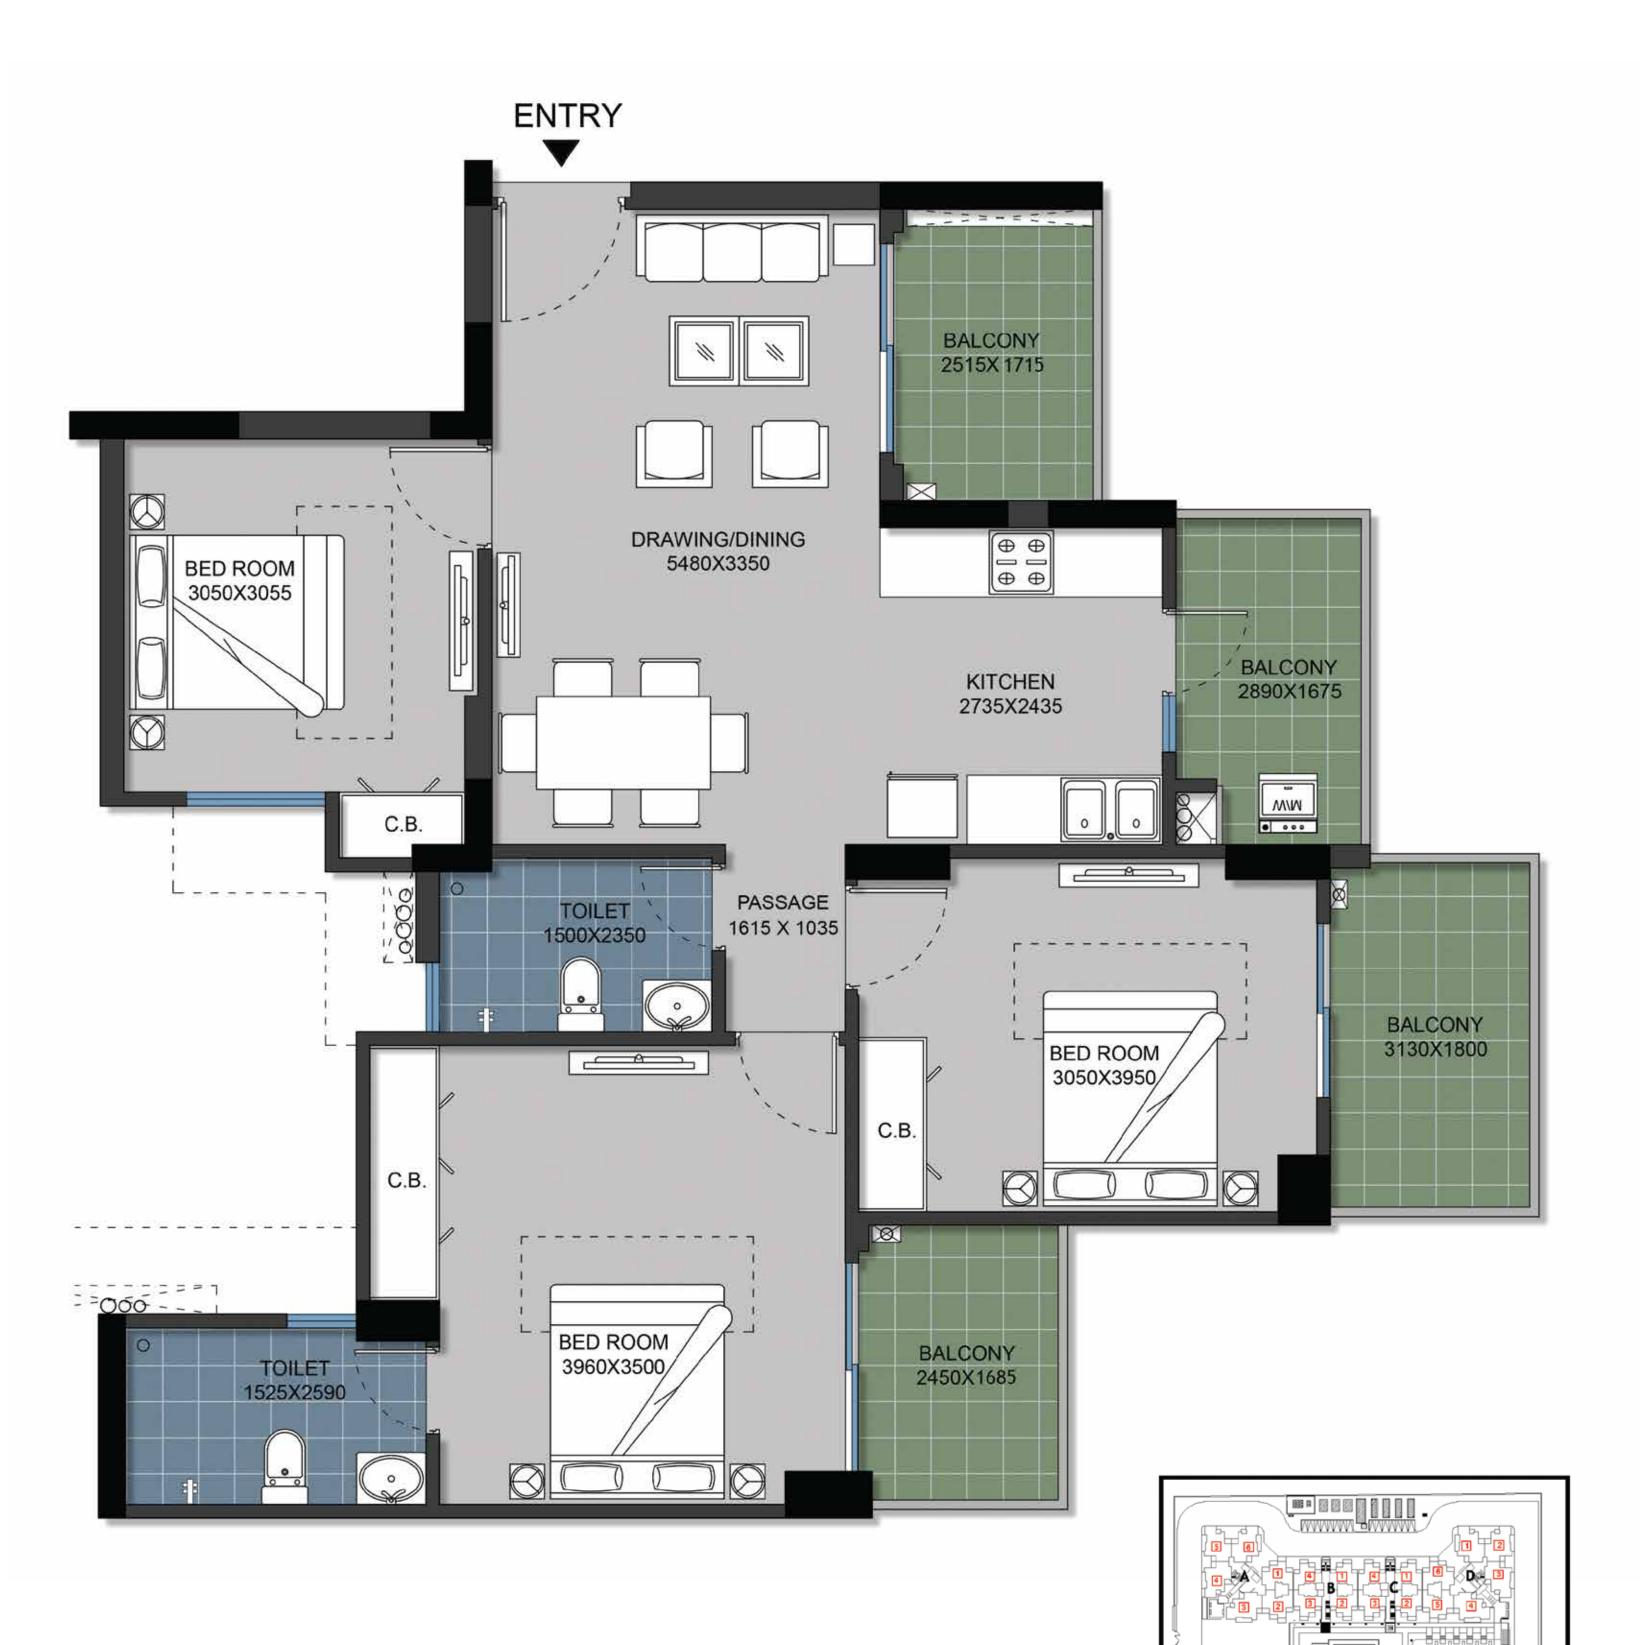

# TYPE 2A

|                              | Sq. Mtr. | Sq. ft. |
|------------------------------|----------|---------|
| Carpet Area<br>(as per RERA) | 61.57    | 662.70  |
| Balcony Area                 | 14.395   | 154.943 |
| Total Area                   | 102.66   | 1105    |

FLAT NO:-1 (Tower-F&G)

### 2 Bed + 2 Toilet + Study

- 1) All rooms dimensions are in millimeters, 1 Sqm.= 10.764Sq.Ft. | 1000 mm=3.28 Ft.
- 2) Any minor additions or alterations if required in the project shall be done keeping in mind the provision of RERA.
- 3) The given measurements are brick to brick dimensions where the thickness of finishes are not considered.
- 4) Loose furniture, woodwork & appliances are shown for better understanding of the layout and are not part of the standard offering.