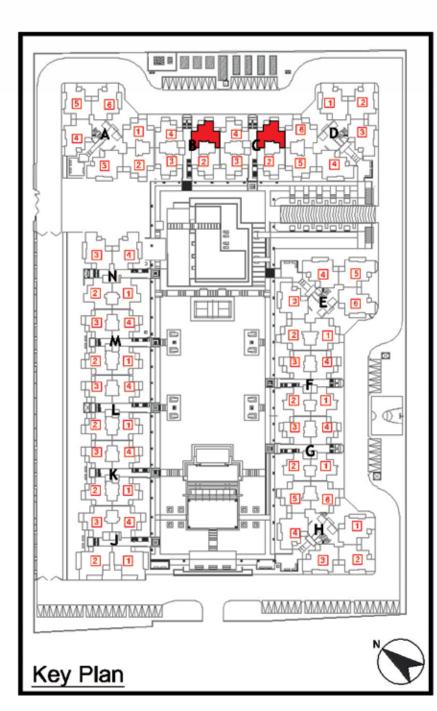

OOR PLAN

# TYPE 2

|                              | Sq. Mtr. | Sq. ft. |
|------------------------------|----------|---------|
| Carpet Area<br>(as per RERA) | 61.57    | 662.70  |
| Balcony Area                 | 14.395   | 154.943 |
| Total Area                   | 102.66   | 1105    |

FLAT NO:-1 (Tower-B&C)

### 2 Bed + 2 Toilet + Study



- 1) All rooms dimensions are in millimeters, 1 Sqm.= 10.764Sq.Ft. | 1000 mm=3.28 Ft.
- 2) Any minor additions or alterations if required in the project shall be done keeping in mind the provision of RERA.
- 3) The given measurements are brick to brick dimensions where the thickness of finishes are not considered.
- 4) Loose furniture, woodwork & appliances are shown for better understanding of the layout and are not part of the standard offering.



## FLOOR PLAN

# TYPE 2A

|                              | Sq. Mtr. | Sq. ft. |
|------------------------------|----------|---------|
| Carpet Area<br>(as per RERA) | 61.57    | 662.70  |
| Balcony Area                 | 14.395   | 154.943 |
| Total Area                   | 102.66   | 1105    |

FLAT NO:-1 (Tower-F&G)

### 2 Bed + 2 Toilet + Study



- 1) All rooms dimensions are in millimeters, 1 Sqm.= 10.764Sq.Ft. | 1000 mm=3.28 Ft.
- 2) Any minor additions or alterations if required in the project shall be done keeping in mind the provision of RERA.
- 3) The given measurements are brick to brick dimensions where the thickness of finishes are not considered.
- 4) Loose furniture, woodwork & appliances are shown for better understanding of the layout and are not part of the standard off