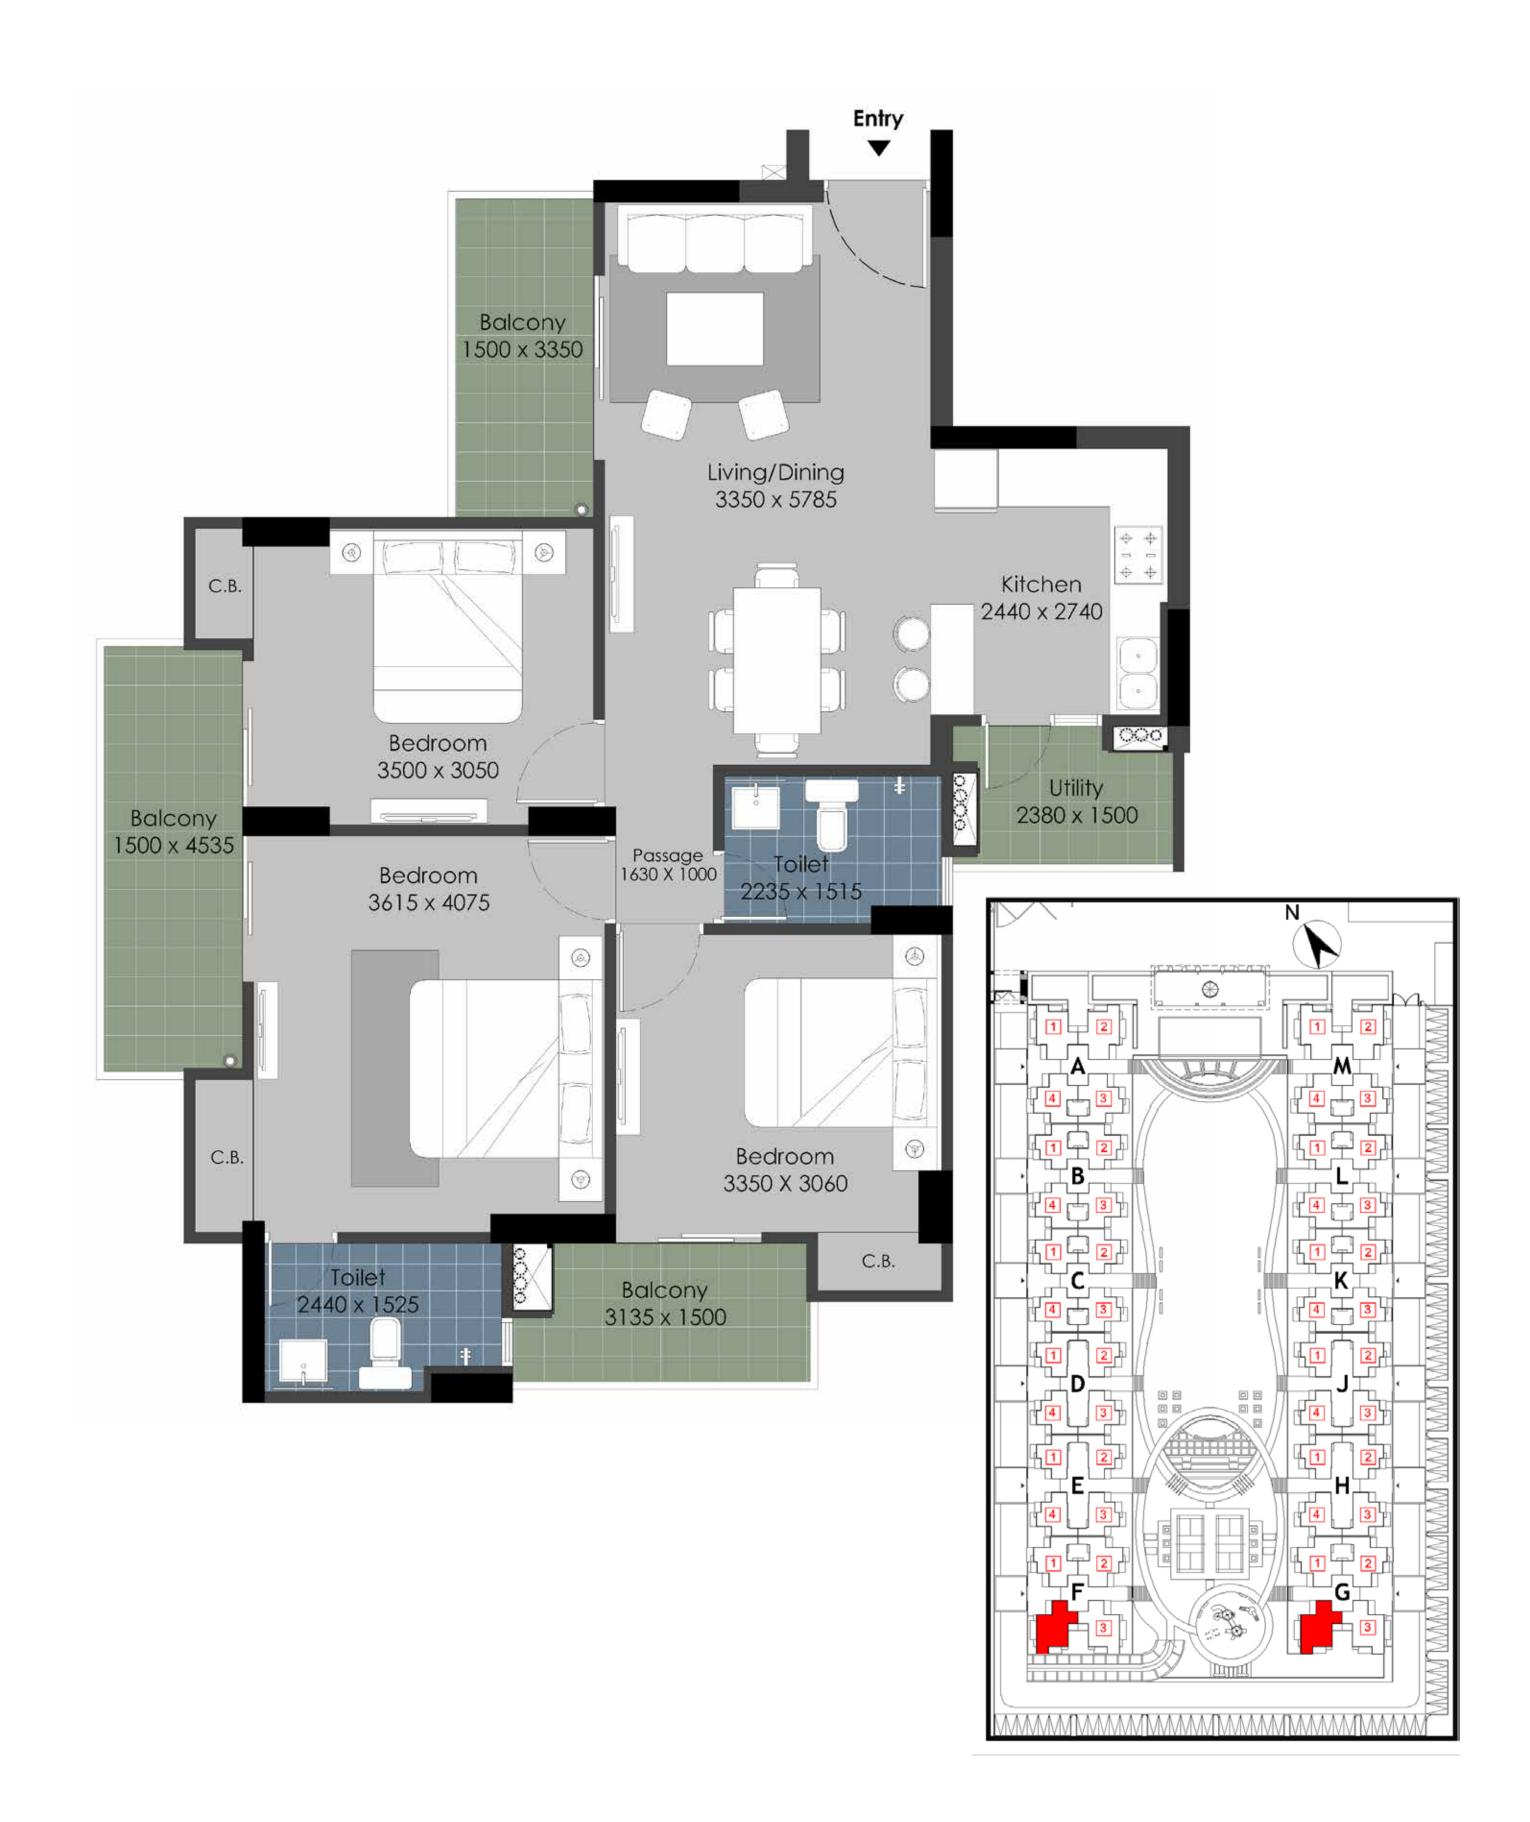

FLAT NO:- 2 (Tower- F & G), Except F 014

### 3 Bed + 2 Toilet

- 1) All rooms dimensions are in millimeters, 1 Sqm= 10.764Sq.Ft. | 1000 mm=3.28 Ft.
- 2) Any minor additions or alterations if required in the project shall be done keeping in mind the provision of RERA.
- 3) The given measurements are brick to brick dimensions where the thickness of finishes are not considered.
- 4) Loose furniture, woodwork & appliances are shown for better understanding of the layout and are not part of the standard offering.

|                              | Sq. Mtr. | Sq. ft. |
|------------------------------|----------|---------|
| Carpet Area<br>(as per RERA) | 81.39    | 876.11  |
| Balcony Area                 | 20.10    | 216.35  |
| Total Area                   | 137.03   | 1475    |