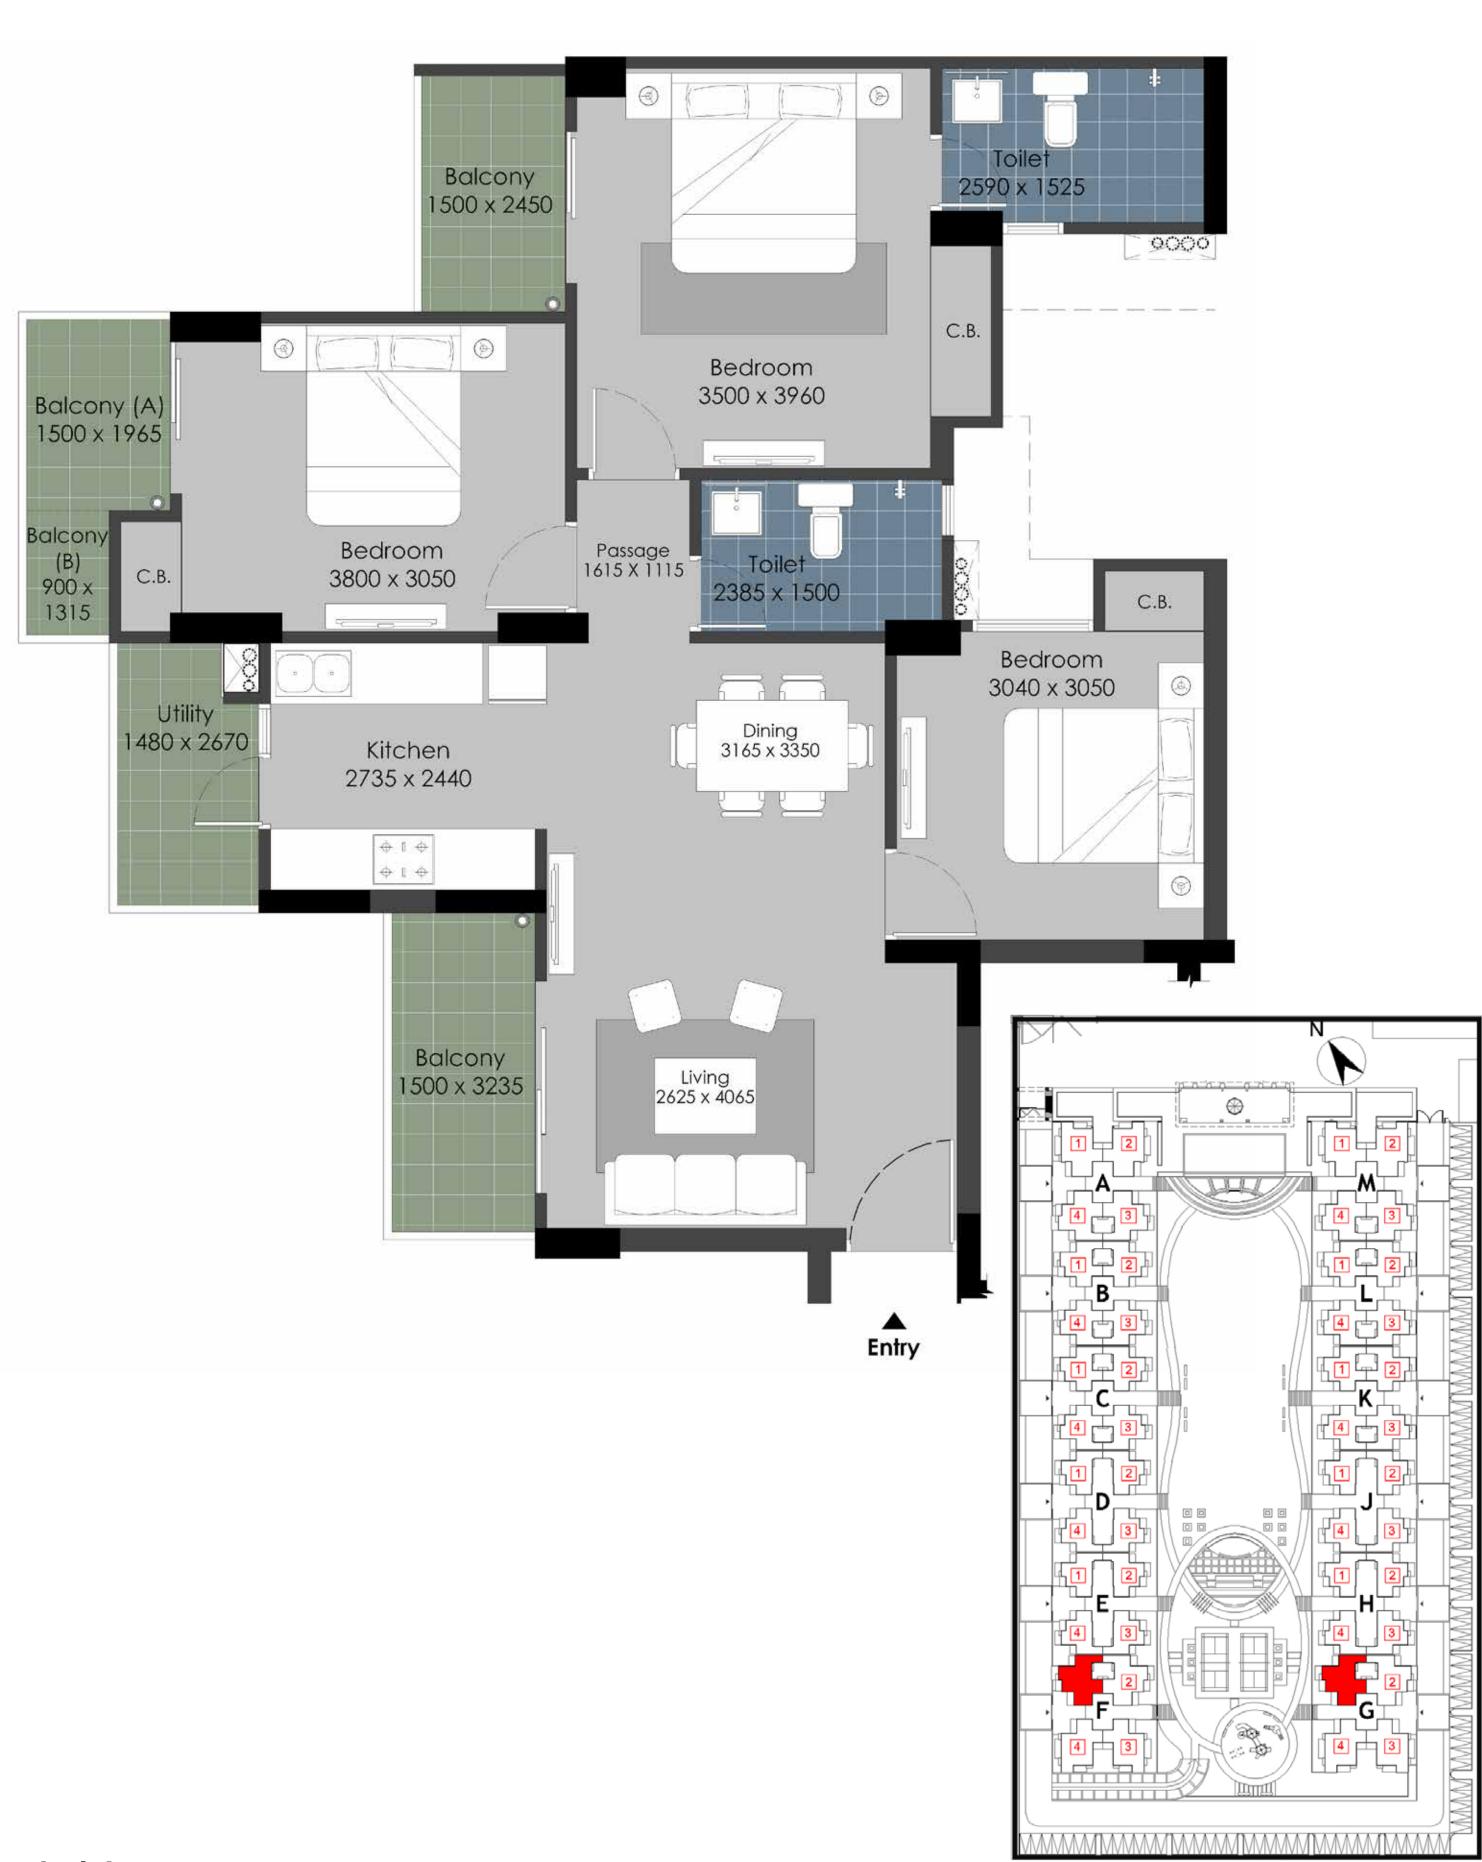

|                              | Sq. Mtr. | Sq. ft. |
|------------------------------|----------|---------|
| Carpet Area<br>(as per RERA) | 74.35    | 800.27  |
| Balcony Area                 | 19.81    | 213.23  |
| Total Area                   | 127.28   | 1370    |

FLAT NO:- 2 (Tower- F & G), Except F 014

### 3 Bed + 2 Toilet

- 1) All rooms dimensions are in millimeters, 1 Sqm= 10.764Sq.Ft. | 1000 mm=3.28 Ft.
- 2) Any minor additions or alterations if required in the project shall be done keeping in mind the provision of RERA.
- 3) The given measurements are brick to brick dimensions where the thickness of finishes are not considered.
- 4) Loose furniture, woodwork & appliances are shown for better understanding of the layout and are not part of the standard offering.