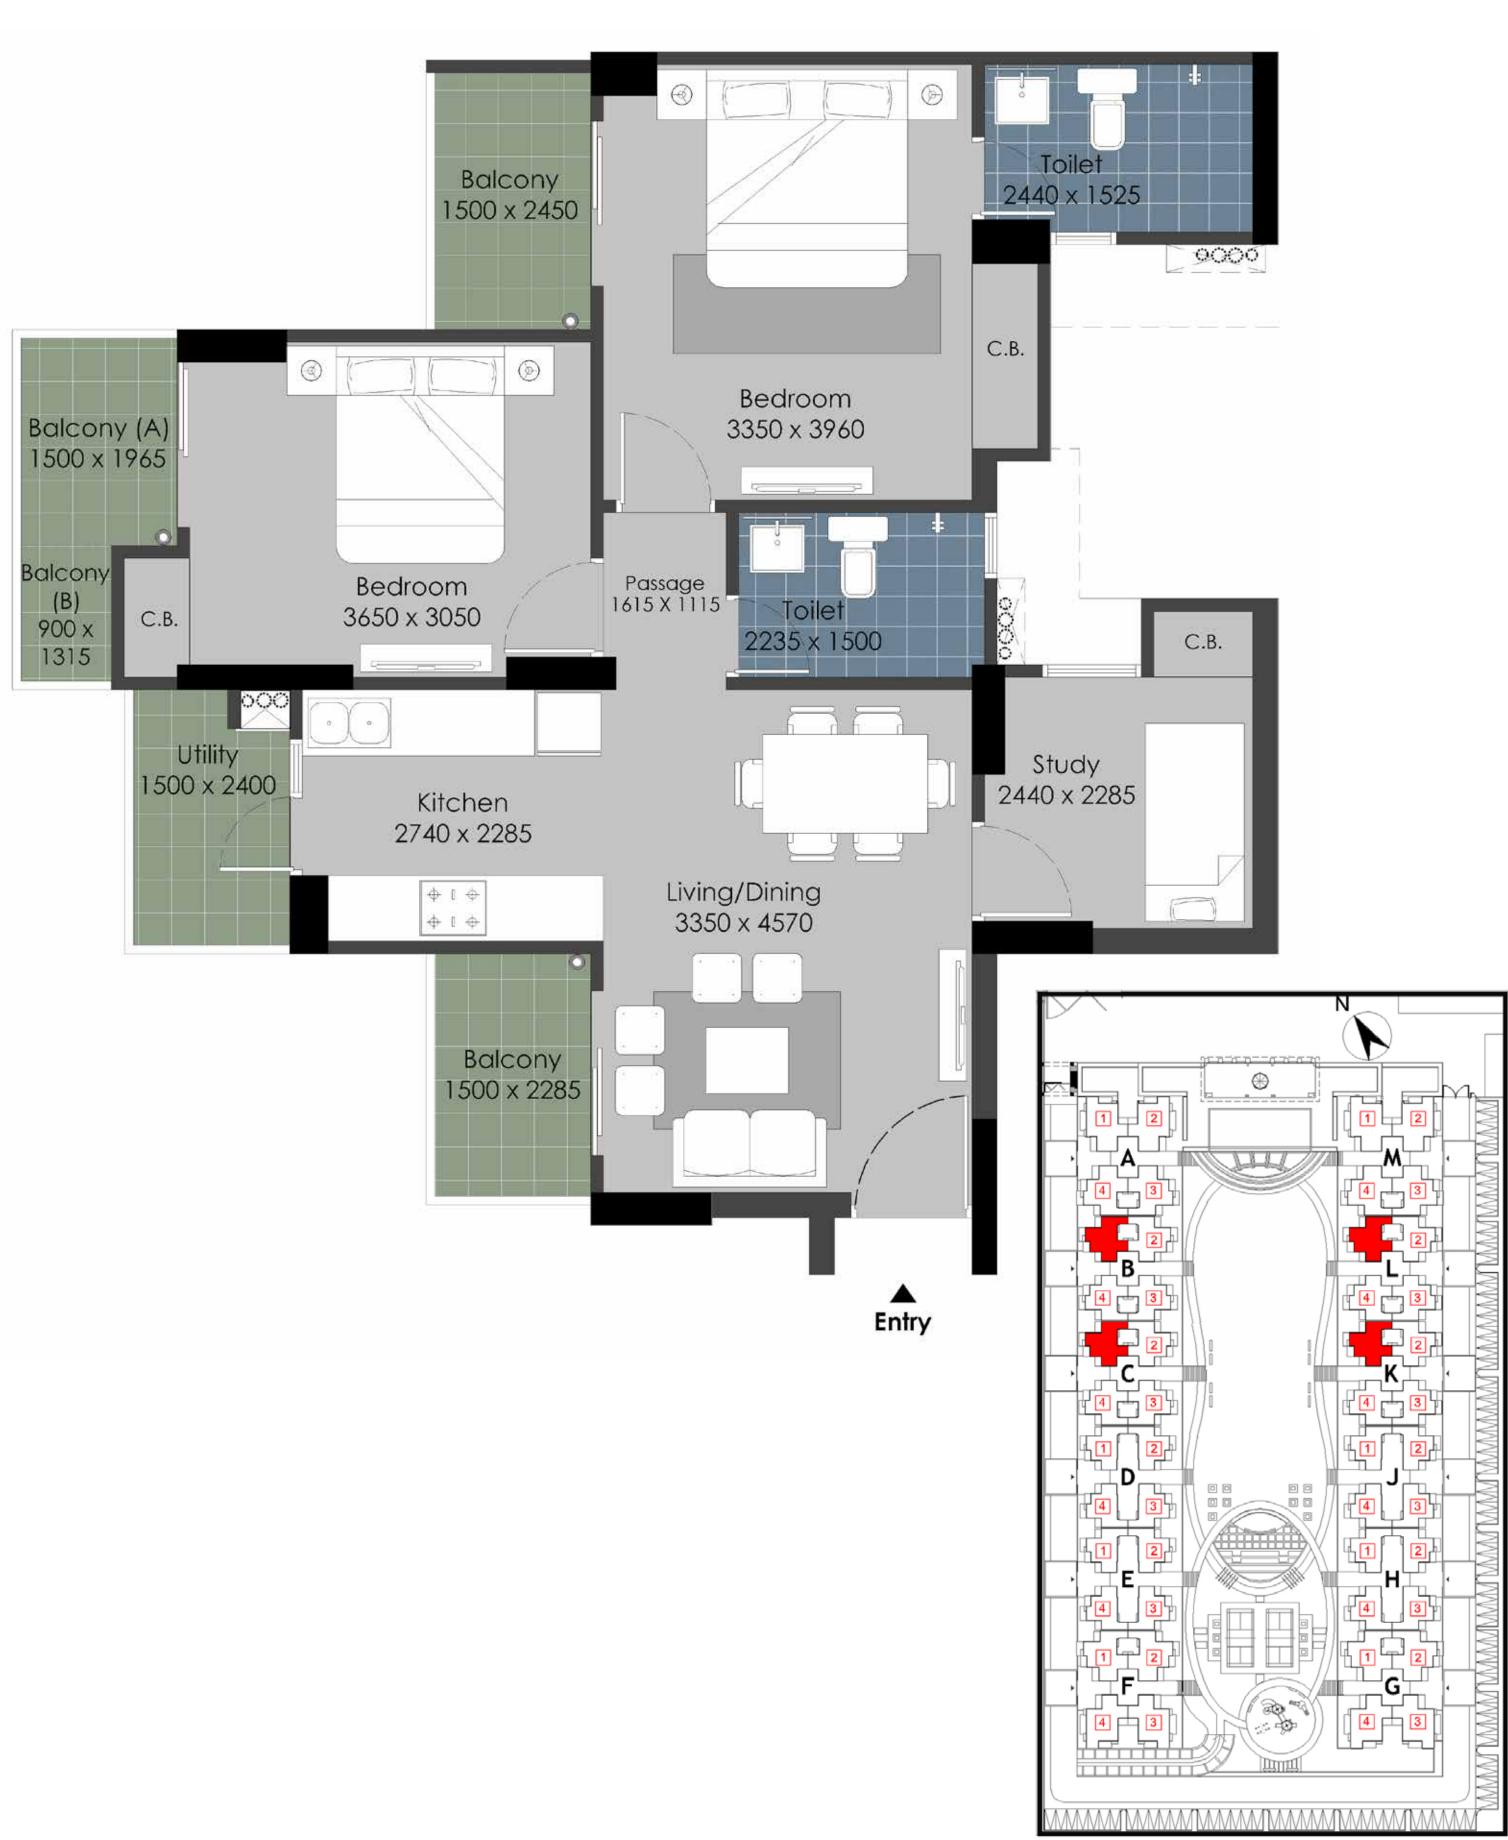

|                              | Sq. Mtr. | Sq. ft. |
|------------------------------|----------|---------|
| Carpet Area<br>(as per RERA) | 76.07    | 818.82  |
| Balcony Area                 | 16.61    | 178.79  |
| Total Area                   | 125.88   | 1355    |

FLAT NO:- 1 (Tower- F & G), Except F 011

### 3Bed + 2 Toilet

- 1) All rooms dimensions are in millimeters, 1 Sqm= 10.764Sq.Ft. | 1000 mm=3.28 Ft.
- 2) Any minor additions or alterations if required in the project shall be done keeping in mind the provision of RERA.
- 3) The given measurements are brick to brick dimensions where the thickness of finishes are not considered.
- 4) Loose furniture, woodwork & appliances are shown for better understanding of the layout and are not part of the standard offering.