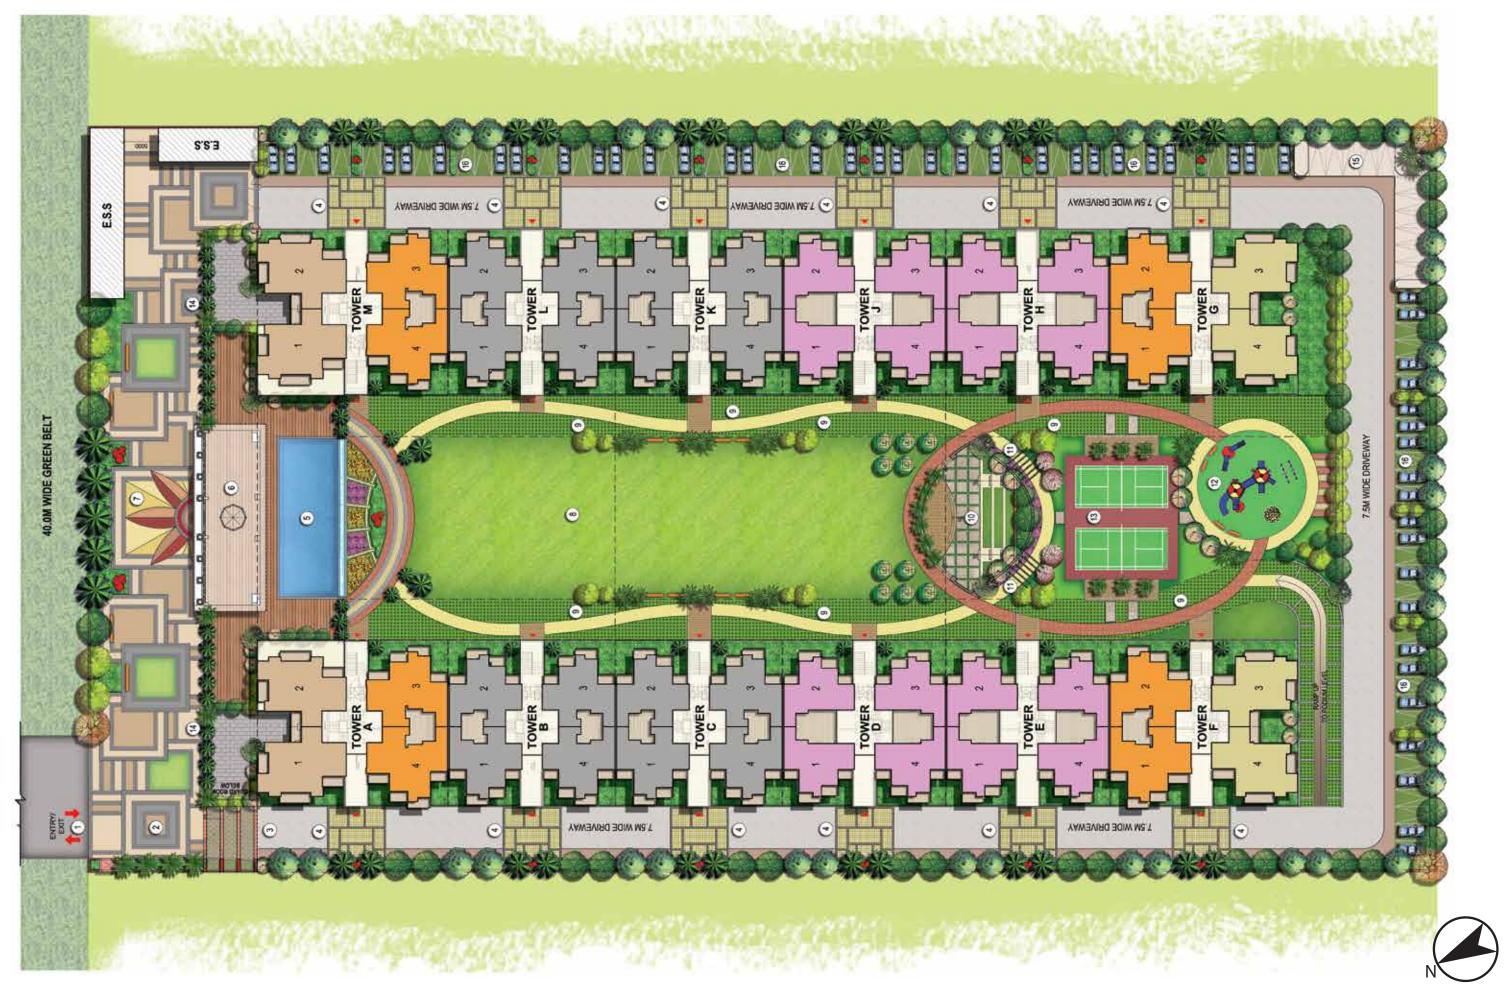

# Site Layout at Gulshan Botnia

- **Type A -** 2 Bed + 2 Toilet **Carpet Area** (As per RERA) 54.92 Sq. M / 591.17 Sq.Ft. **Balcony Area -** 14.40 Sq.M / 155.04 Sq.Ft. **Total Area -** 95.23 Sq. M / 1025 Sq.Ft.
- **Type B -** 2 Bed + 2 Toilet + Study **Carpet Area** (As per RERA) 63.95 Sq. M / 688.39 Sq.Ft. **Balcony Area -** 14.83 Sq.M / 159.66 Sq.Ft. **Total Area -** 107.77 Sq. M / 1160 Sq.Ft.
- Type C 3 Bed + 2 Toilet Carpet Area (As per RERA) 76.07 Sq. M / 818.82 Sq.Ft.
  Balcony Area 16.61 Sq.M / 178.79 Sq.Ft. Total Area 125.88 Sq. M / 1355 Sq.Ft.
- **Type D -** 3 Bed + 2 Toilet **Carpet Area** (As per RERA) 74.35 Sq. M / 800.27 Sq.Ft. **Balcony Area -** 19.81 Sq.M / 213.23 Sq.Ft. **Total Area -** 127.28 Sq. M / 1370 Sq.Ft.
- Type E 3 Bed + 2 Toilet (BIG) Carpet Area (As per RERA) 81.39 Sq. M / 876.11 Sq.Ft. Balcony Area 20.10 Sq.M / 216.35 Sq.Ft. Total Area -137.03 Sq. M / 1475 Sq.Ft.

| 1<br>Entry/exit<br>Gate        | Ε                                | 2<br>ntrance<br>Plaza | Resident<br>Gate         | tial                            | 4<br>Tower<br>Drop-Off   |
|--------------------------------|----------------------------------|-----------------------|--------------------------|---------------------------------|--------------------------|
| 5<br>Swimming<br>Pool          | Po                               | 6<br>ool Deck         | 7<br>Commer<br>Apartment |                                 | 8<br>Community<br>Green  |
| 9<br>Open Air<br>Theater (OAT) | 10<br>Pathway<br>Through Portals |                       | 11<br>Kids Play Pan      |                                 | 12<br>Badminton<br>Court |
|                                |                                  | 5<br>Parking          | 0                        | 14<br>rganic Waste<br>Composter |                          |

<sup>1)</sup> If required, minor additions or alterations can be done in the project satisfying RERA act.

<sup>2)</sup> These are purely conceptual and constitute no legal offerings.

<sup>3)</sup> Conversion factor : 1 Sq m =10.764 Sq. Ft. 1000 mm=3.28 Ft.