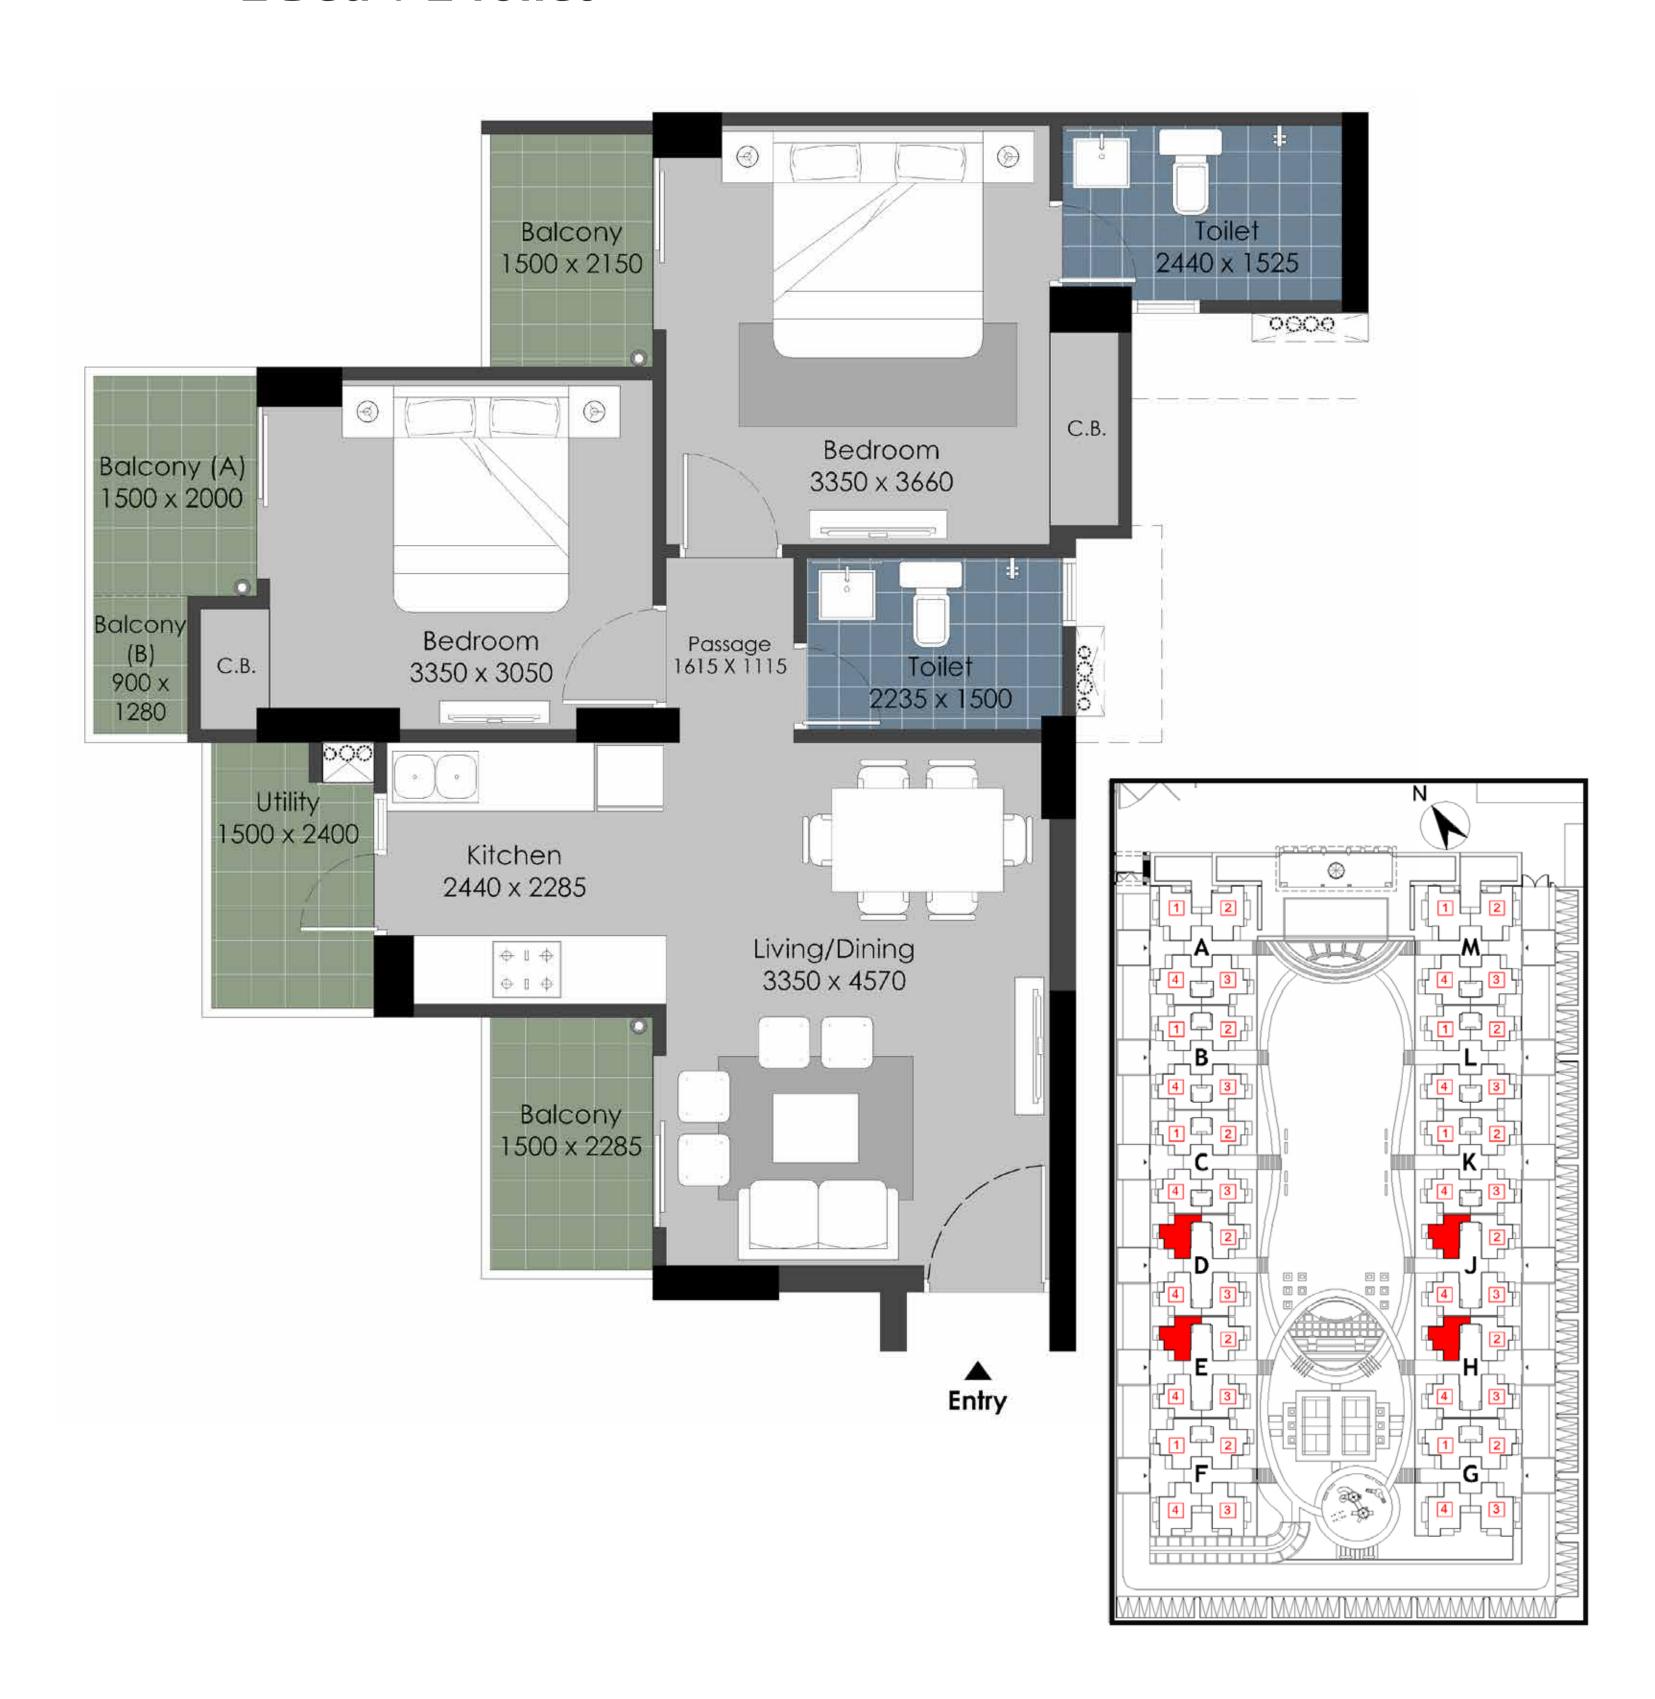

|                              | Sq. Mtr. | Sq. ft. |
|------------------------------|----------|---------|
| Carpet Area<br>(as per RERA) | 54.92    | 591.17  |
| Balcony Area                 | 14.40    | 155.04  |
| Total Area                   | 95.22    | 1025    |

## 2 Bed + 2 Toilet

- 1) All rooms dimensions are in millimeters, 1 Sqm= 10.764Sq.Ft. | 1000 mm=3.28 Ft.
- 2) Any minor additions or alterations if required in the project shall be done keeping in mind the provision of RERA.
- 3) The given measurements are brick to brick dimensions where the thickness of finishes are not considered.
- 4) Loose furniture, woodwork & appliances are shown for better understanding of the layout and are not part of the standard offering.

FLAT NO:- 1 (Tower- B, C, K & L), Except B 011 & C 011