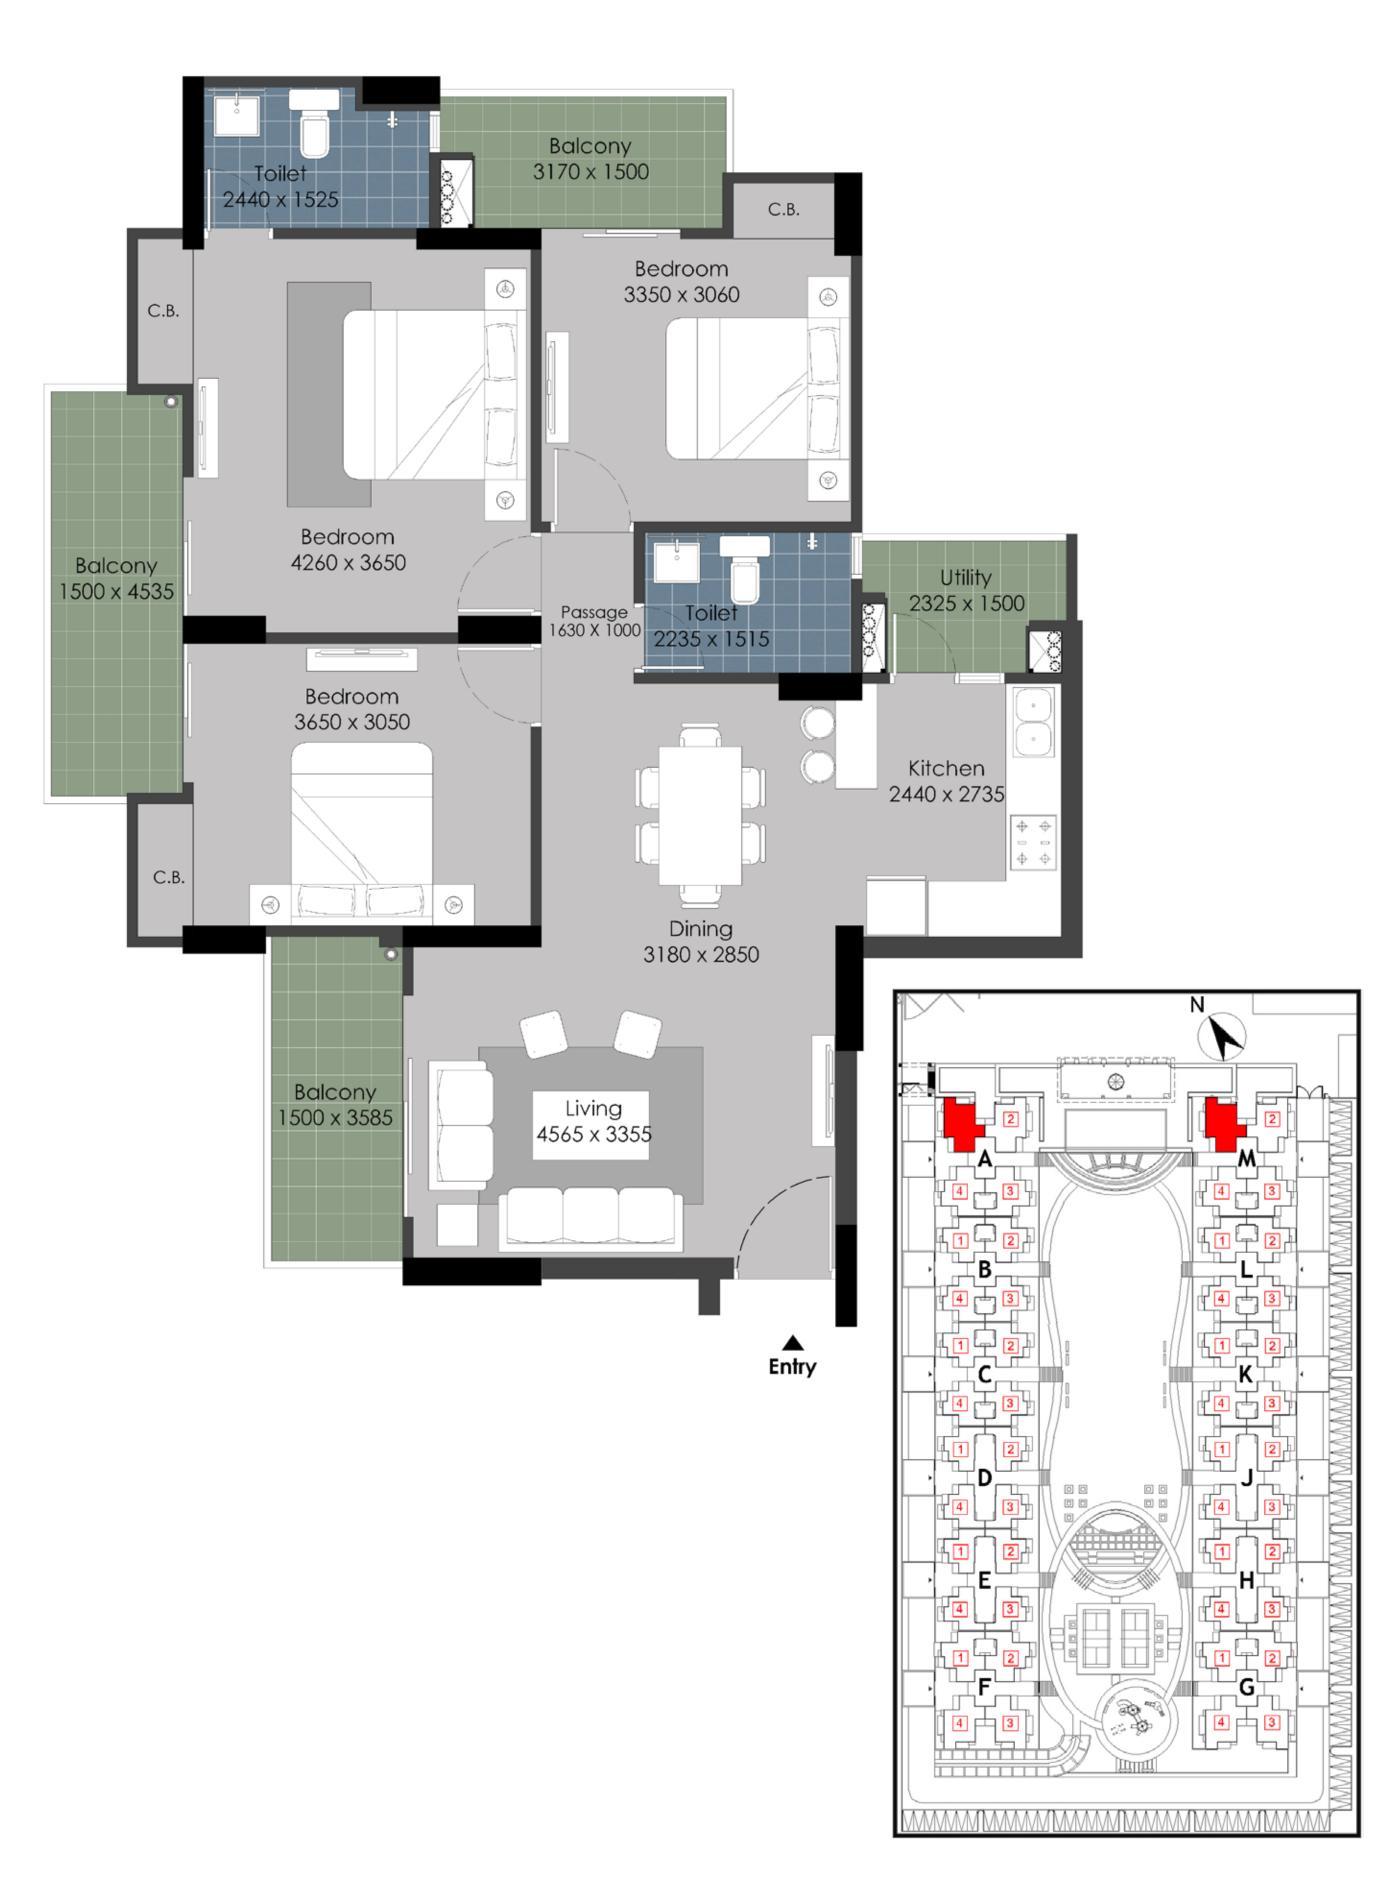

FLAT NO:- 1 (Tower- A & M), Except A 011, M 011 & M 021

# 3 Bed + 2 Toilet (Big)

- 1) All rooms dimensions are in millimeters, 1 Sqm= 10.764Sq.Ft. | 1000 mm=3.28 Ft.
- 2) Any minor additions or alterations if required in the project shall be done keeping in mind the provision of RERA.
- 3) The given measurements are brick to brick dimensions where the thickness of finishes are not considered.
- 4) Loose furniture, woodwork & appliances are shown for better understanding of the layout and are not part of the standard offering.