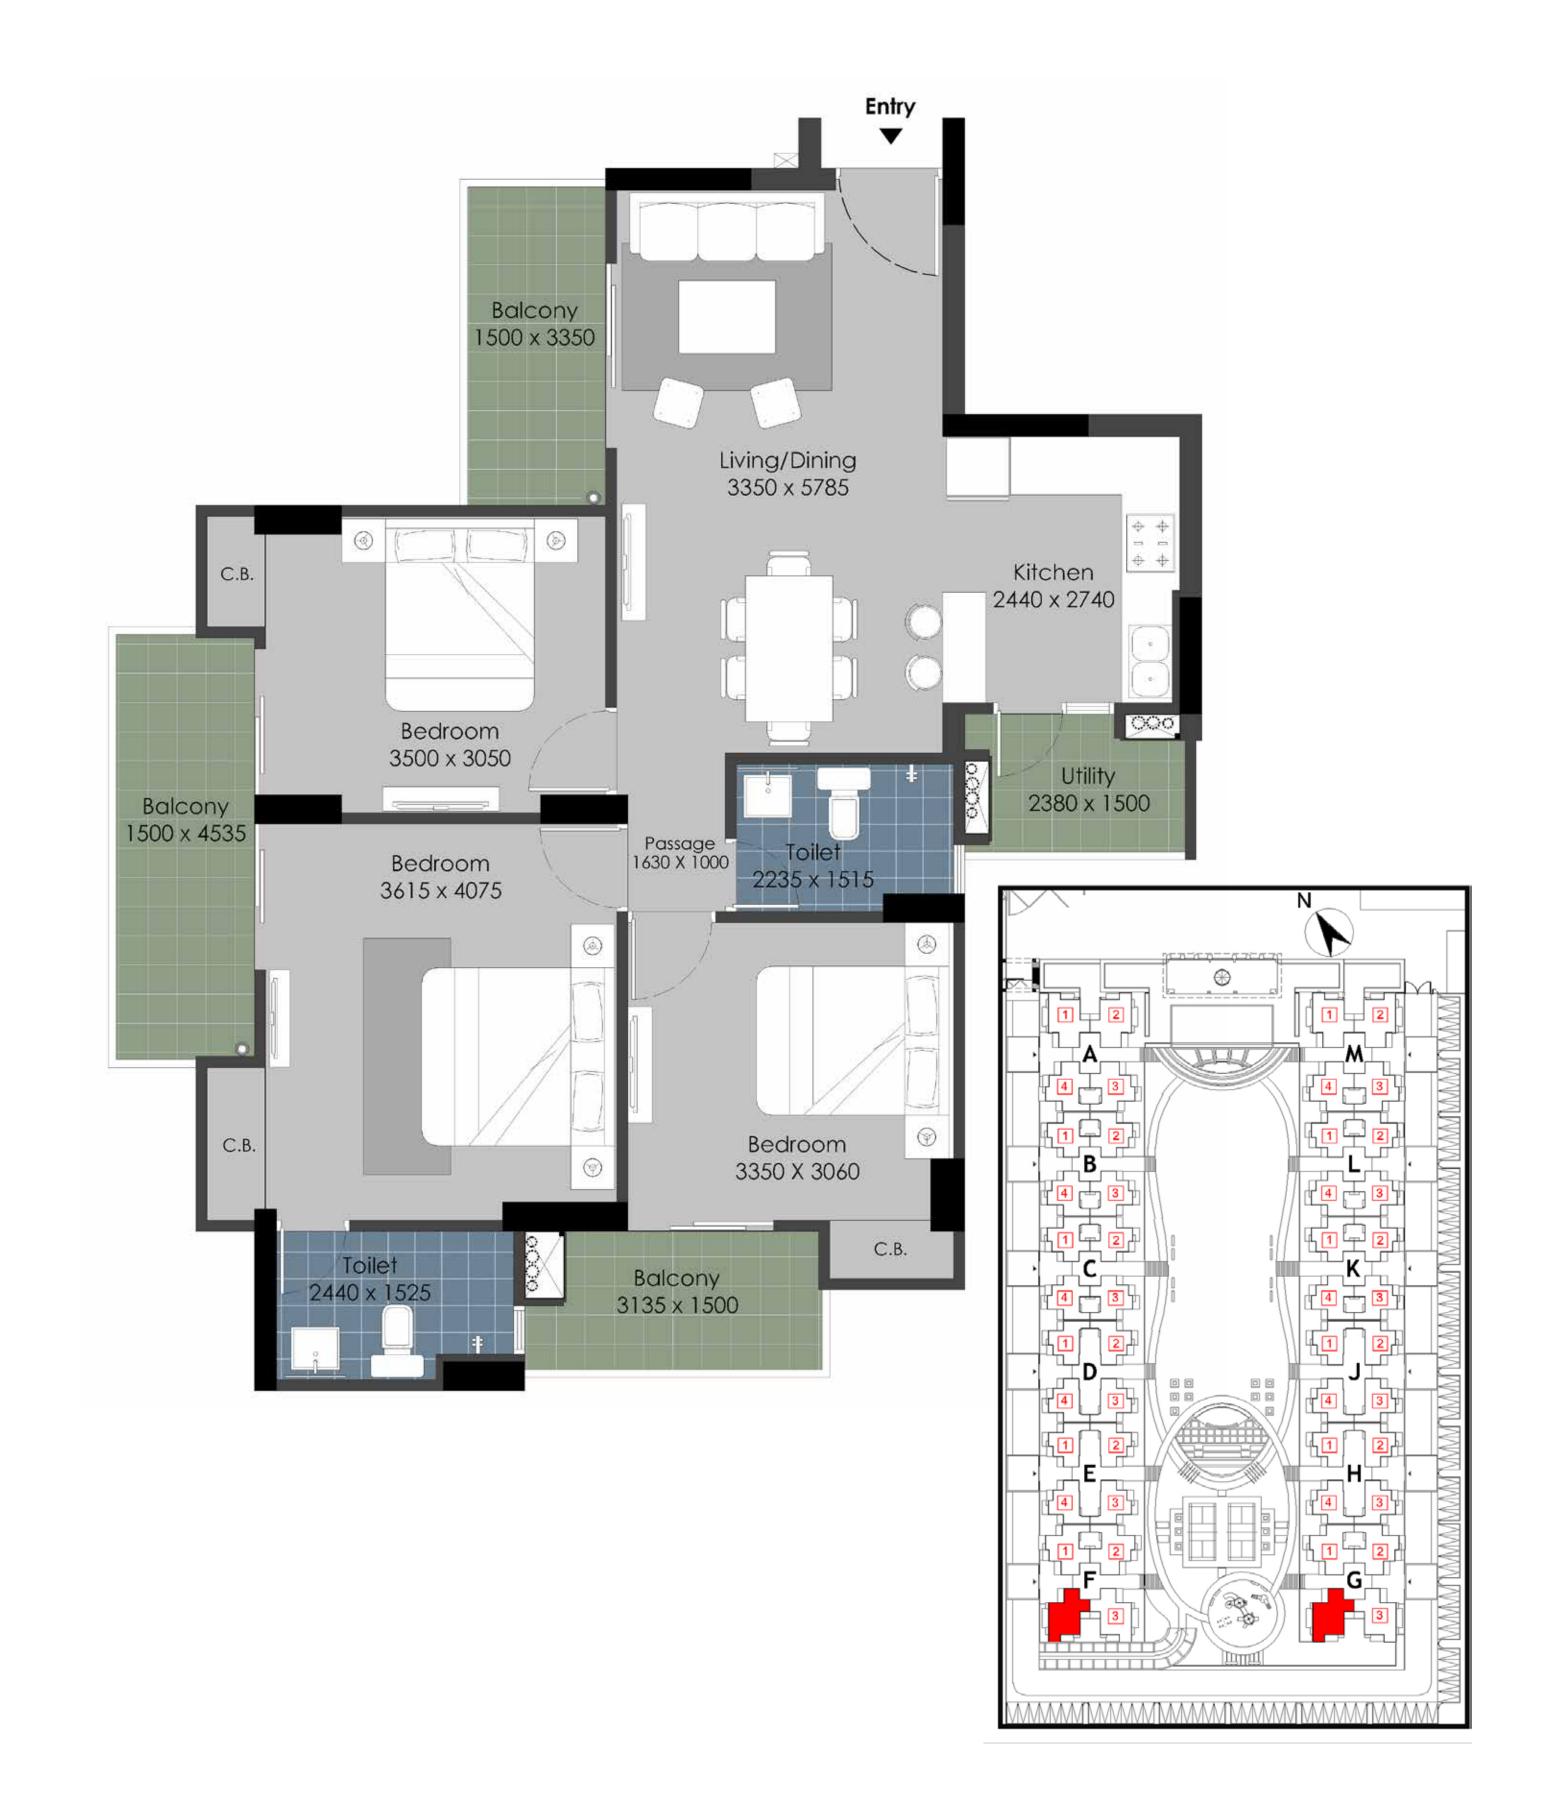

| GULSHAN BOTNIA    |
|-------------------|
| <b>FLOOR PLAN</b> |
| TYPEE             |

|                                     | Sq. Mtr. | Sq. ft. |
|-------------------------------------|----------|---------|
| <b>Carpet Area</b><br>(as per RERA) | 81.39    | 876.11  |
| <b>Balcony Area</b>                 | 20.10    | 216.35  |
| Total Area                          | 137.03   | 1475    |

FLAT NO:- 1 (Tower- A & M), Except A 011, M 011 & M 021

#### 3 Bed + 2 Toilet (Big)

#### **Disclaimer:**

- 1) All rooms dimensions are in millimeters, 1 Sqm= 10.764Sq.Ft. | 1000 mm=3.28 Ft.
- 2) Any minor additions or alterations if required in the project
  - shall be done keeping in mind the provision of RERA.
- 3) The given measurements are brick to brick dimensions where
  - the thickness of finishes are not considered.
- 4) Loose furniture, woodwork & appliances are shown for better understanding of the layout and are not part of the standard offering.