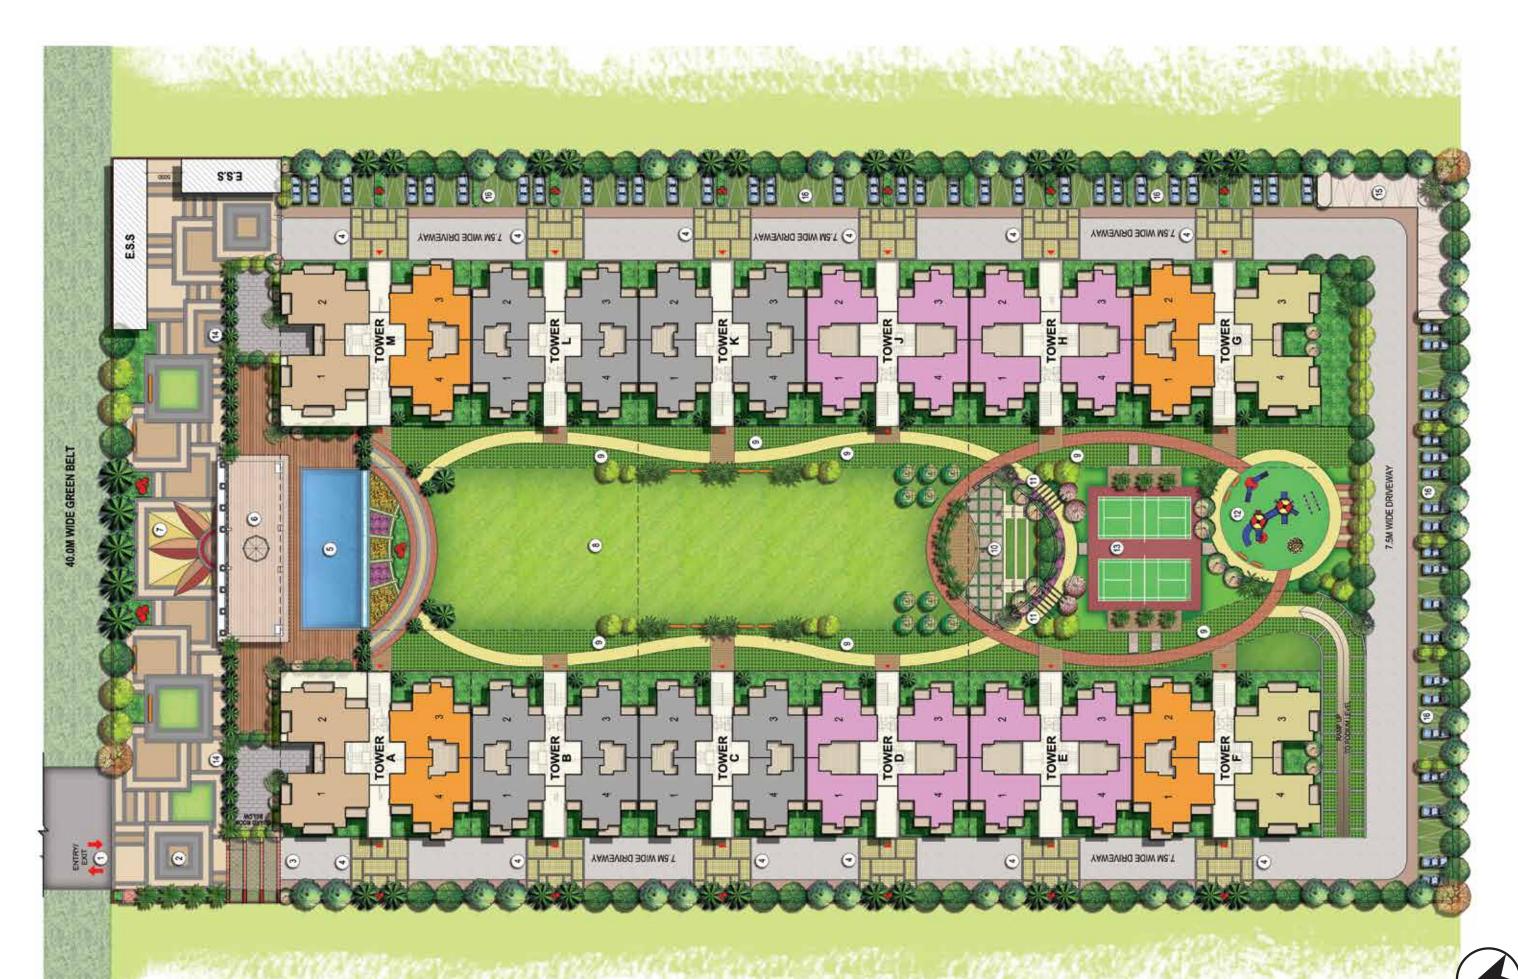

#### Site Layout at Gulshan Botnia-

- **Type A -** 2 Bed + 2 Toilet **Carpet Area** (As per RERA) 54.92 Sq. M / 591.17 Sq.Ft.
  - Balcony Area 14.40 Sq.M / 155.04 Sq.Ft. Total Area 95.23 Sq. M / 1025 Sq.Ft.
- Type B 2 Bed + 2 Toilet + Study Carpet Area (As per RERA) 63.95 Sq. M / 688.39 Sq.Ft.
   Balcony Area 14.83 Sq.M / 159.66 Sq.Ft. Total Area 107.77 Sq. M / 1160 Sq.Ft.
- **Type C -** 3 Bed + 2 Toilet **Carpet Area** (As per RERA) 76.07 Sq. M / 818.82 Sq.Ft. **Balcony Area -** 16.61 Sq.M / 178.79 Sq.Ft. **Total Area** - 125.88 Sq. M / 1355 Sq.Ft.
- **Type D -** 3 Bed + 2 Toilet **Carpet Area** (As per RERA) 74.35 Sq. M / 800.27 Sq.Ft. **Balcony Area -** 19.81 Sq.M / 213.23 Sq.Ft. **Total Area -** 127.28 Sq. M / 1370 Sq.Ft.
- Type E 3 Bed + 2 Toilet (BIG) Carpet Area (As per RERA) 81.39 Sq. M / 876.11 Sq.Ft.
   Balcony Area 20.10 Sq.M / 216.35 Sq.Ft. Total Area -137.03 Sq. M / 1475 Sq.Ft.

| 1<br>Entry/exit<br>Gate        | 2<br>Entrance<br>Plaza           | <b>3</b><br>Residential<br>Gate    | <b>4</b><br>Tower<br>Drop-Off |
|--------------------------------|----------------------------------|------------------------------------|-------------------------------|
| 5<br>Swimming<br>Pool          | 6<br>Pool Deck                   | 7<br>Commercial<br>Apartment Plaza | 8<br>Community<br>Green       |
| 9<br>Open Air<br>Theater (OAT) | 10<br>Pathway<br>Through Portals | <b>11</b><br>Kids Play Pan         | 12<br>Badminton               |