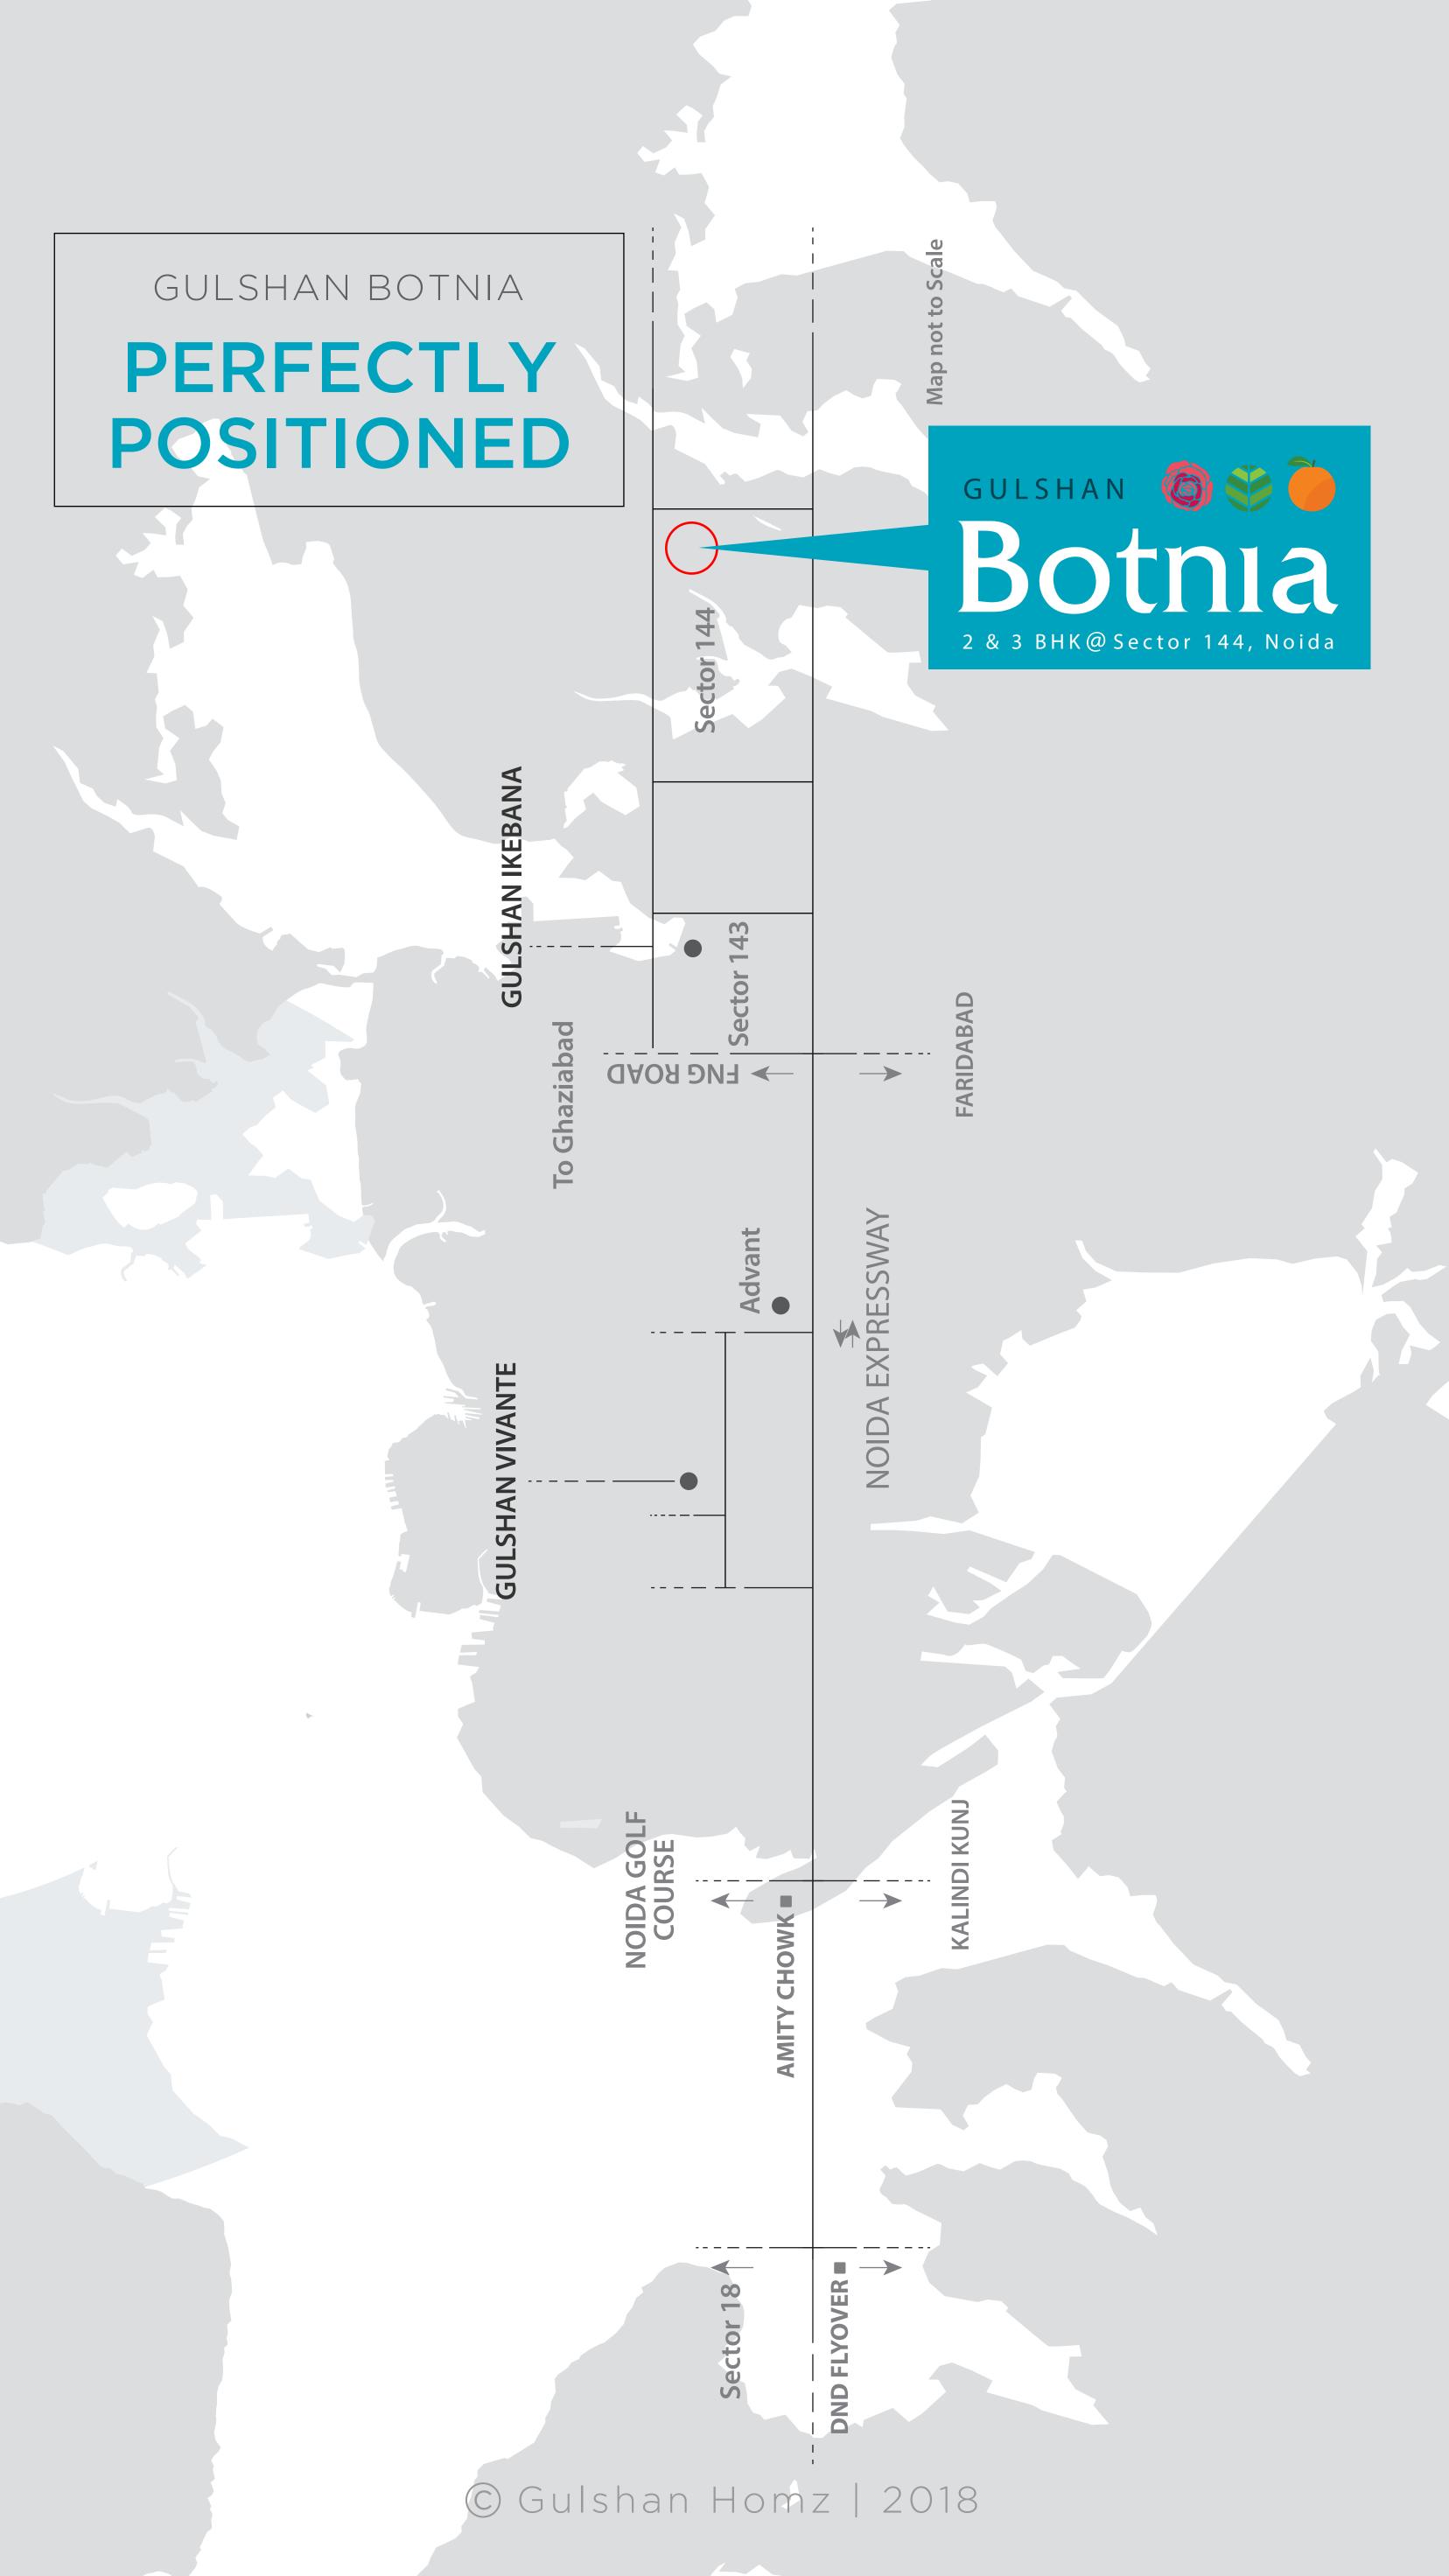

GULSHAN BOTNIA LOCATION ADVANTAGE

Proposed Metro Station 02MIN

**Sector 18** 

Atta Market

## Amity Chowk

Ashram Chowk 20MIN

F1 Track at Buddh

#### **International Circuit**

GULSHAN BOTNIA STUNNING FEATURES

GULSHAN BOTNIA **STUNNING** FEATURES