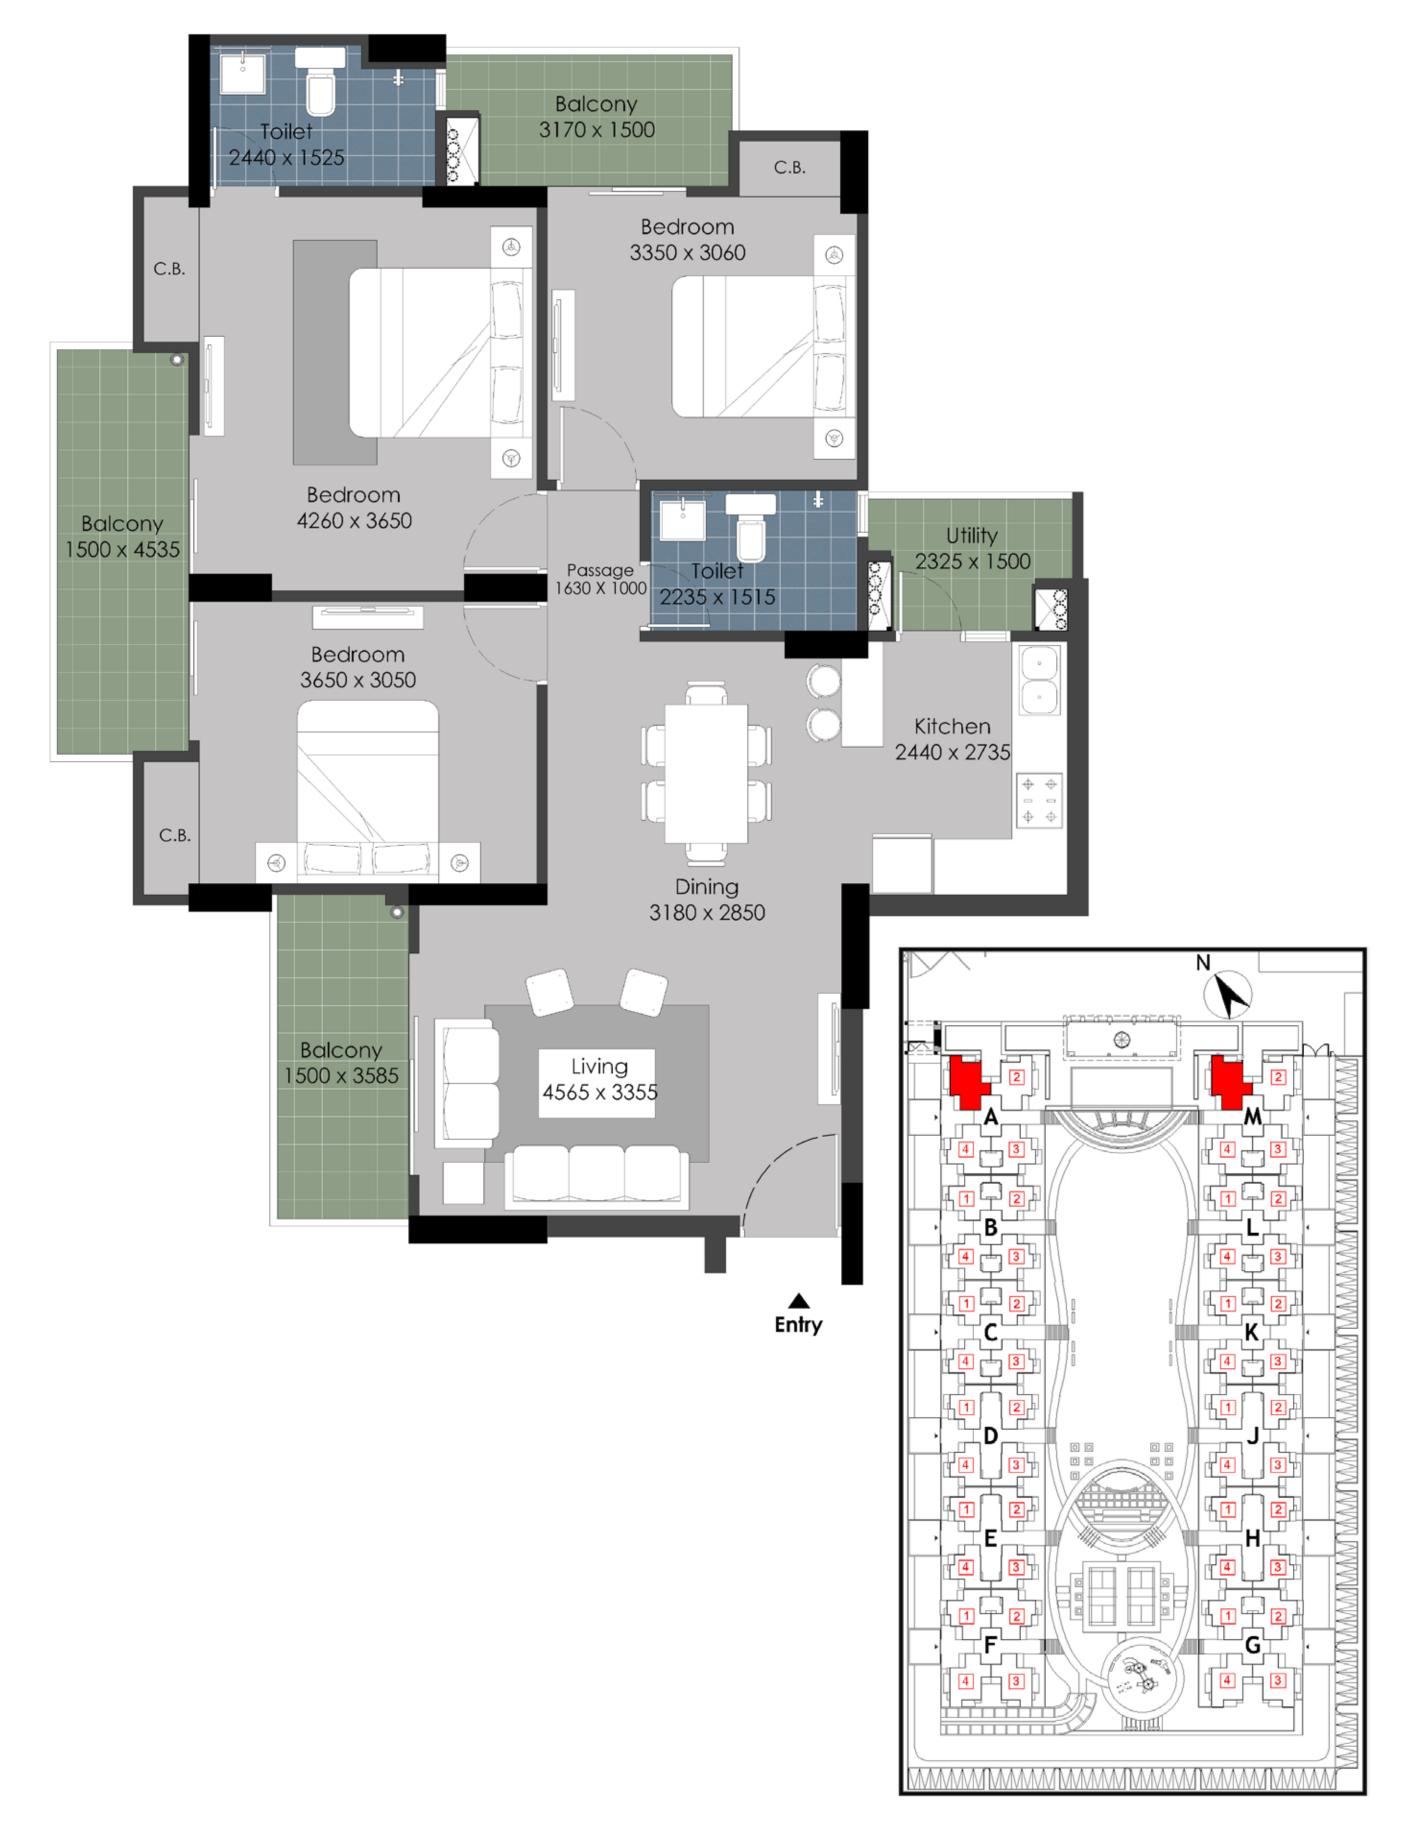

| GULSHAN BOTNIA    |
|-------------------|
| <b>FLOOR PLAN</b> |
| TYPEE             |

|                                     | Sq. Mtr. | Sq. ft. |
|-------------------------------------|----------|---------|
| <b>Carpet Area</b><br>(as per RERA) | 81.39    | 876.11  |
| <b>Balcony Area</b>                 | 20.10    | 216.35  |
| Total Area                          | 137.03   | 1475    |

FLAT NO:- 1 (Tower- A & M), Except A 011, M 011 & M 021

#### 3 Bed + 2 Toilet (Big)

#### **Disclaimer:**

- 1) All rooms dimensions are in millimeters, 1 Sqm= 10.764Sq.Ft. | 1000 mm=3.28 Ft.
- 2) Any minor additions or alterations if required in the project
  - shall be done keeping in mind the provision of RERA.
- 3) The given measurements are brick to brick dimensions where
  - the thickness of finishes are not considered.
- 4) Loose furniture, woodwork & appliances are shown for better understanding of the layout and are not part of the standard offering.