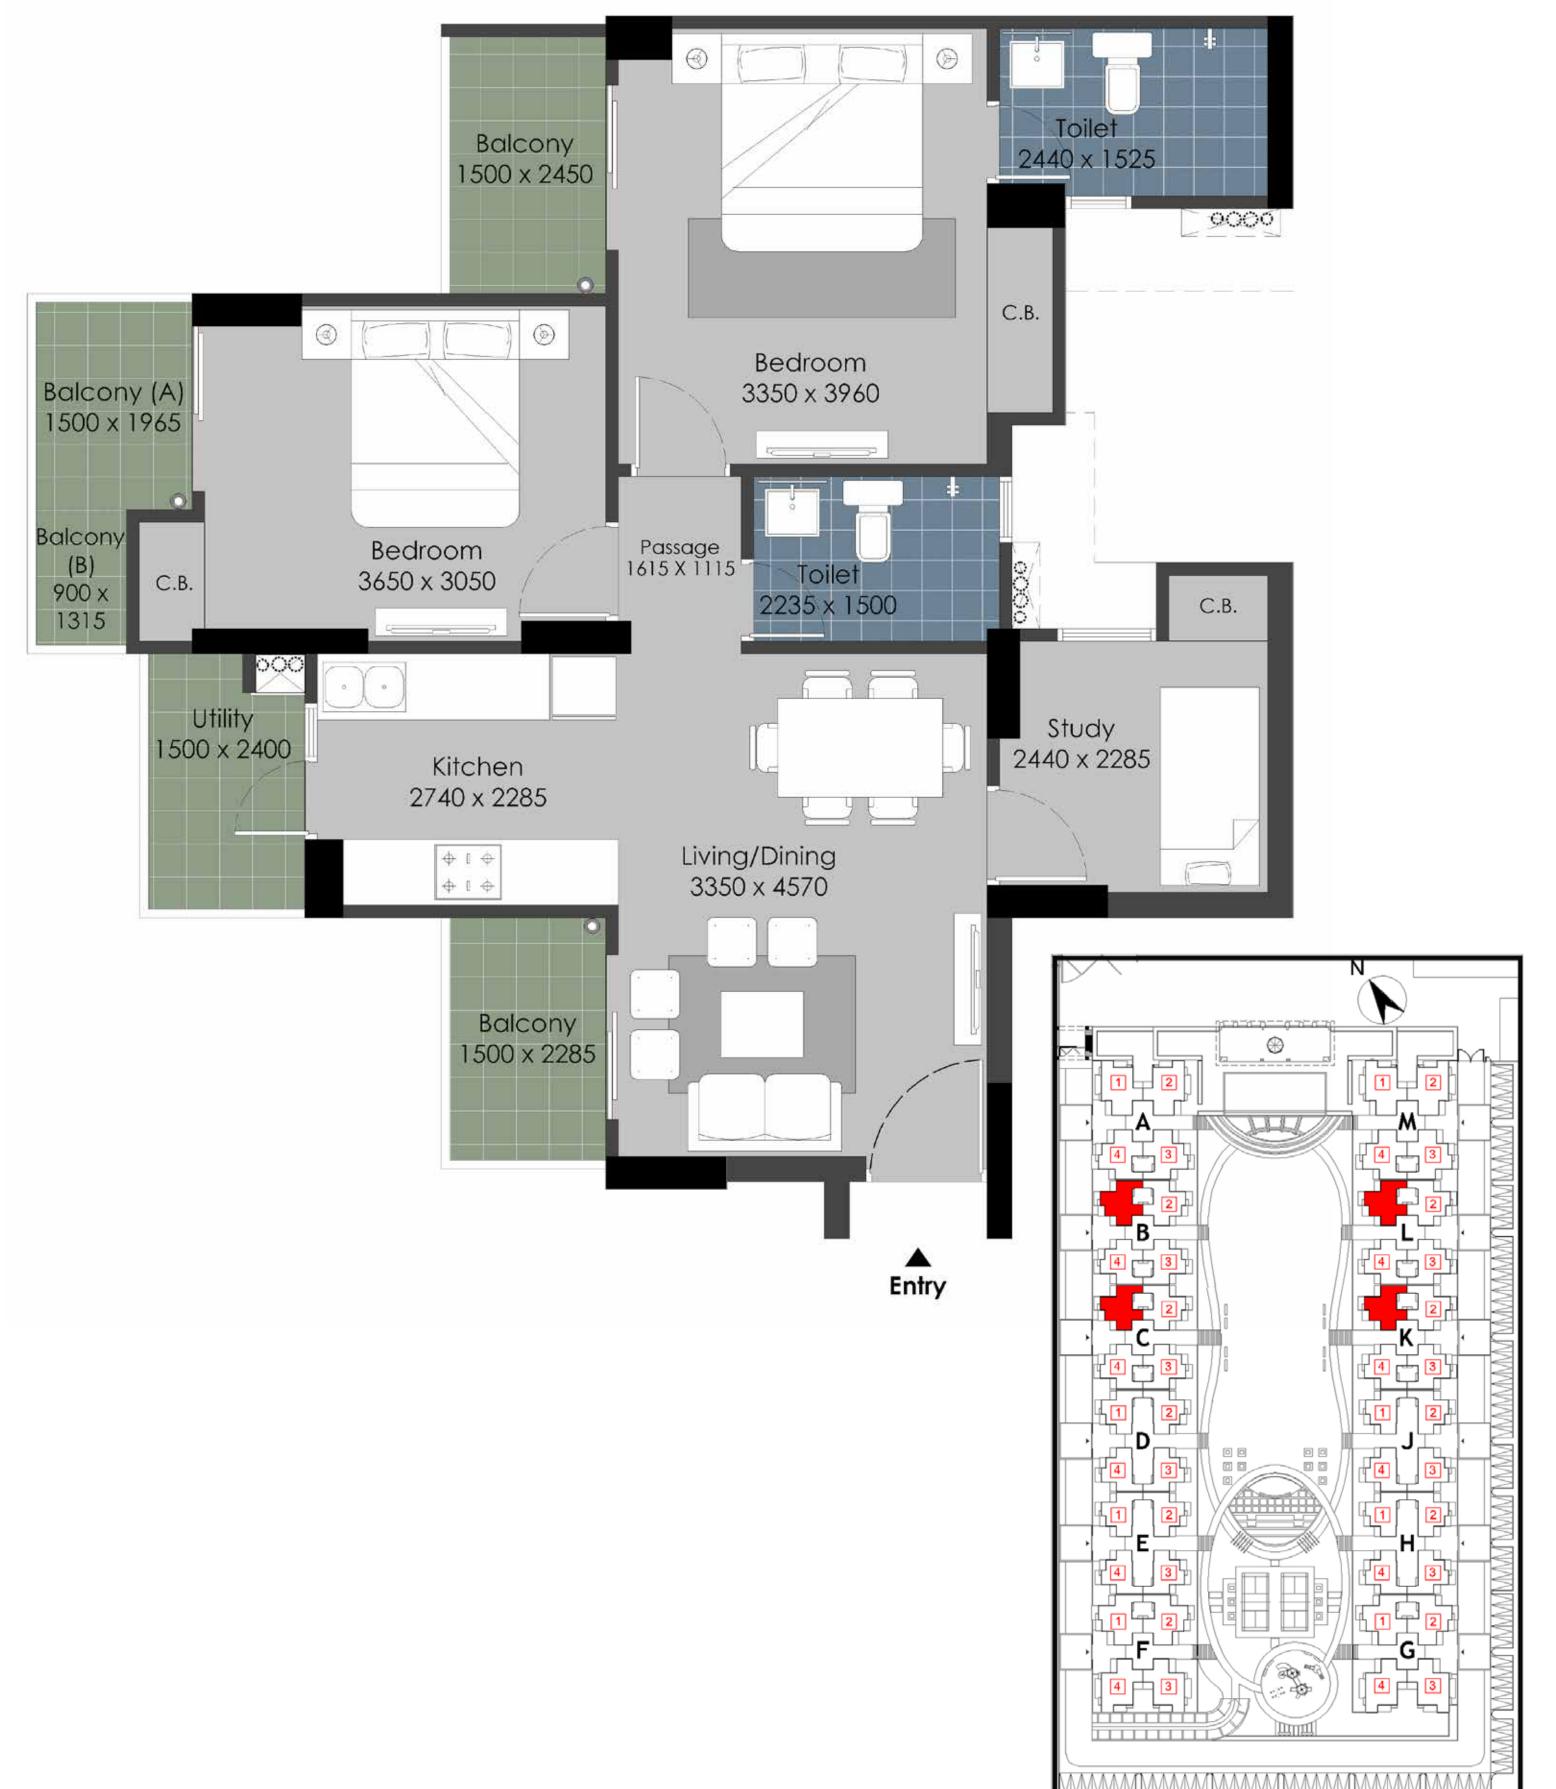

## GULSHAN BOTNIA<br/> **FLOOR PLAN**<br/> TYPE B

|                                     | Sq. Mtr. | Sq. ft. |
|-------------------------------------|----------|---------|
| <b>Carpet Area</b><br>(as per RERA) | 63.95    | 688.39  |
| <b>Balcony Area</b>                 | 14.83    | 159.66  |
| Total Area                          | 107.77   | 1160    |

FLAT NO:- 1 (Tower- B, C, K & L), Except B 011 & C 011

#### 2 Bed + 2 Toilet + Study

#### **Disclaimer:**

- 1) All rooms dimensions are in millimeters, 1 Sqm= 10.764Sq.Ft. | 1000 mm=3.28 Ft.
- 2) Any minor additions or alterations if required in the project
  - shall be done keeping in mind the provision of RERA.
- 3) The given measurements are brick to brick dimensions where
  - the thickness of finishes are not considered.
- 4) Loose furniture, woodwork & appliances are shown for better understanding of the layout and are not part of the standard offering.