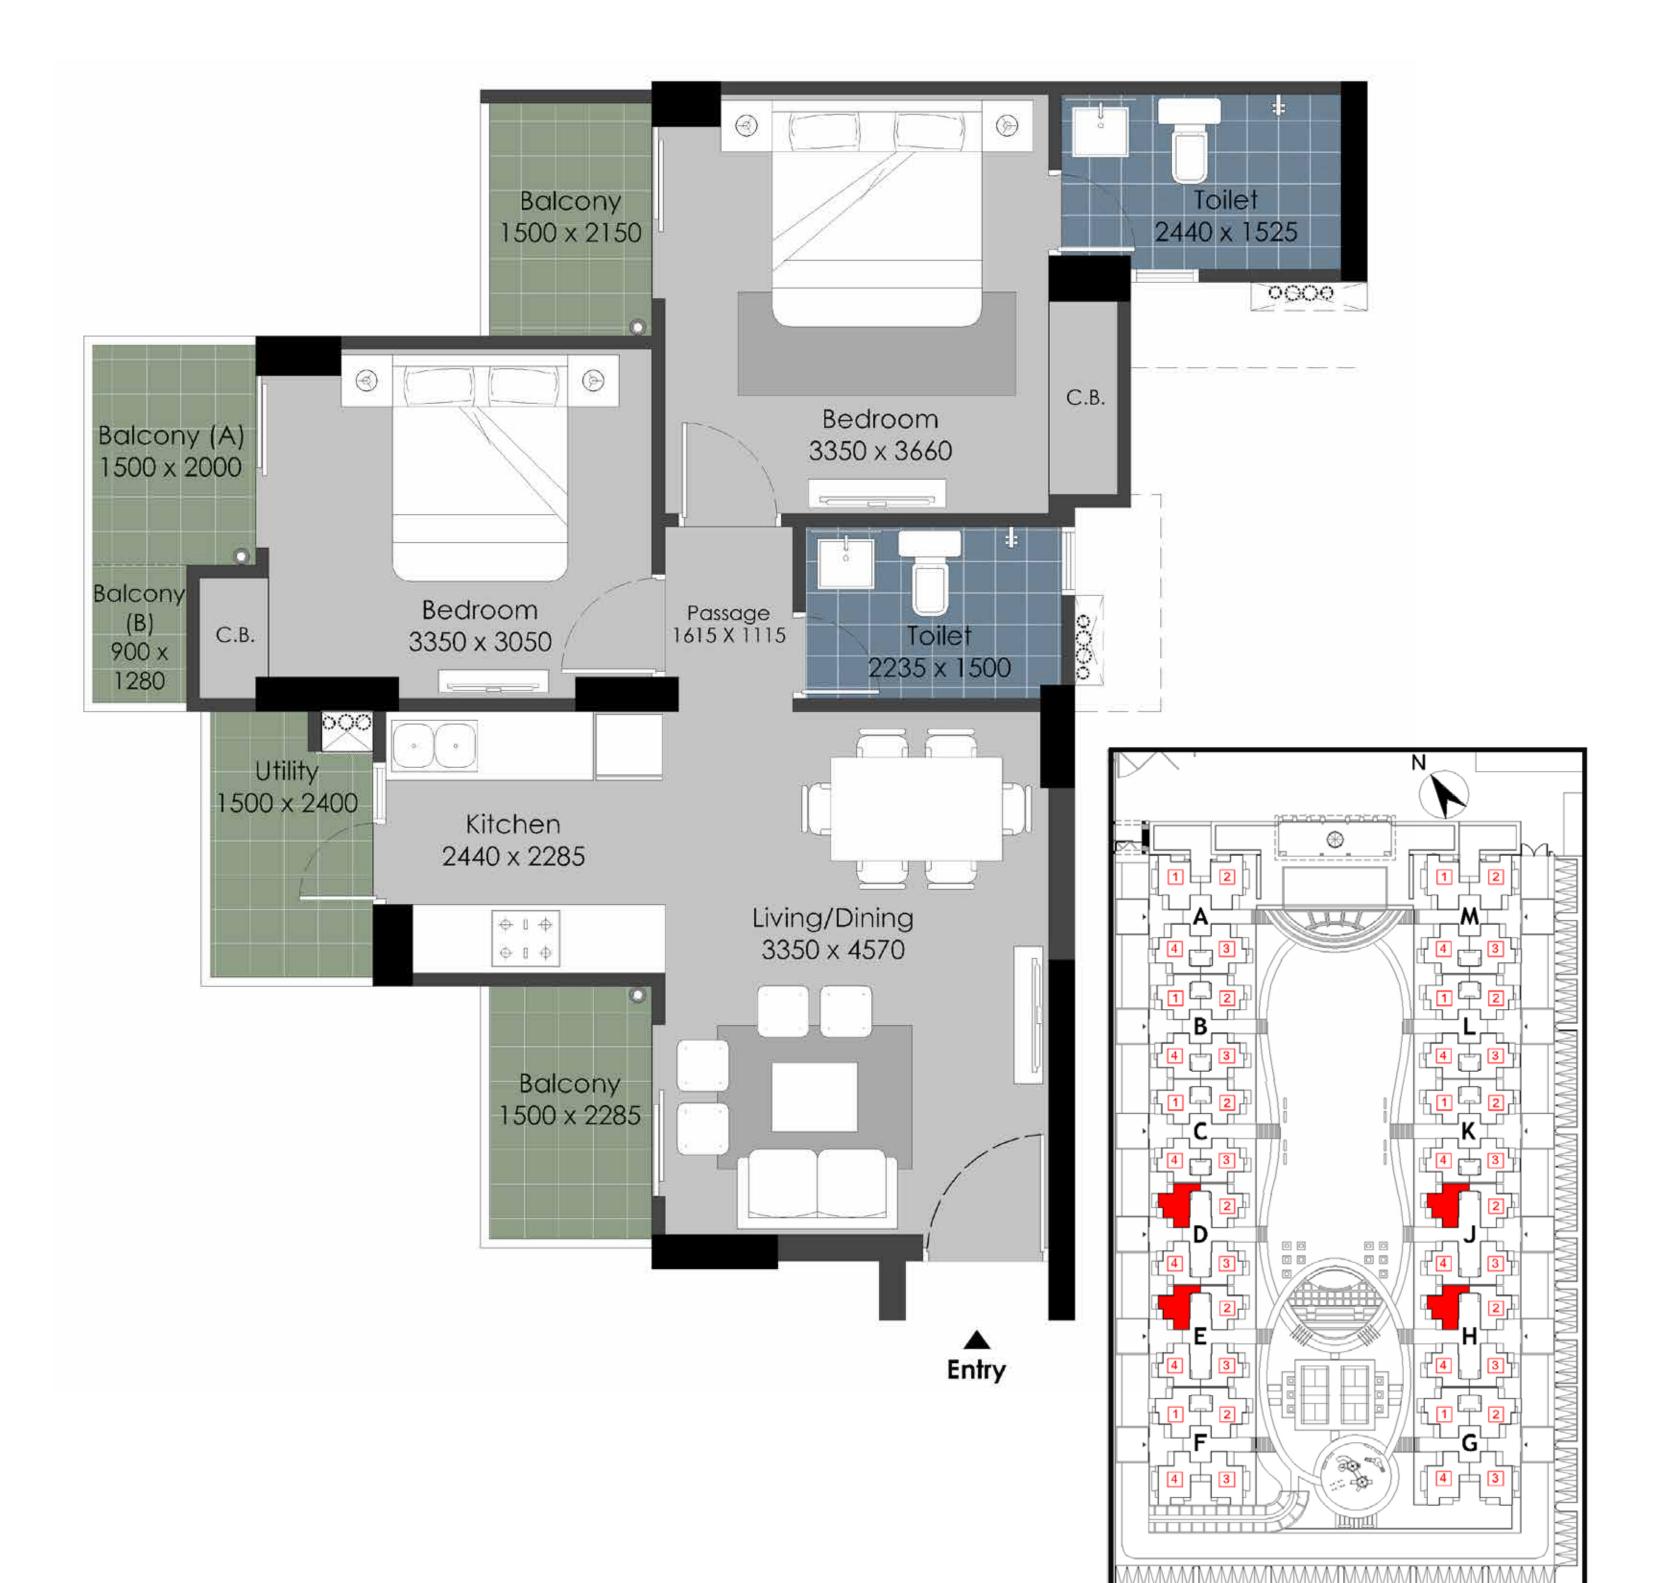

#### GULSHAN BOTNIA **FLOOR PLAN** TYPE A

|                                     | Sq. Mtr. | Sq. ft. |
|-------------------------------------|----------|---------|
| <b>Carpet Area</b><br>(as per RERA) | 54.92    | 591.17  |
| <b>Balcony Area</b>                 | 14.40    | 155.04  |
| Total Area                          | 95.22    | 1025    |

FLAT NO:- 2 (Tower- D, E, H & J), Except H 012 & J 012

#### 2 Bed + 2 Toilet

#### **Disclaimer:**

- 1) All rooms dimensions are in millimeters, 1 Sqm= 10.764Sq.Ft. | 1000 mm=3.28 Ft.
- 2) Any minor additions or alterations if required in the project
  - shall be done keeping in mind the provision of RERA.
- 3) The given measurements are brick to brick dimensions where
  - the thickness of finishes are not considered.
- 4) Loose furniture, woodwork & appliances are shown for better understanding of the layout and are not part of the standard offering.