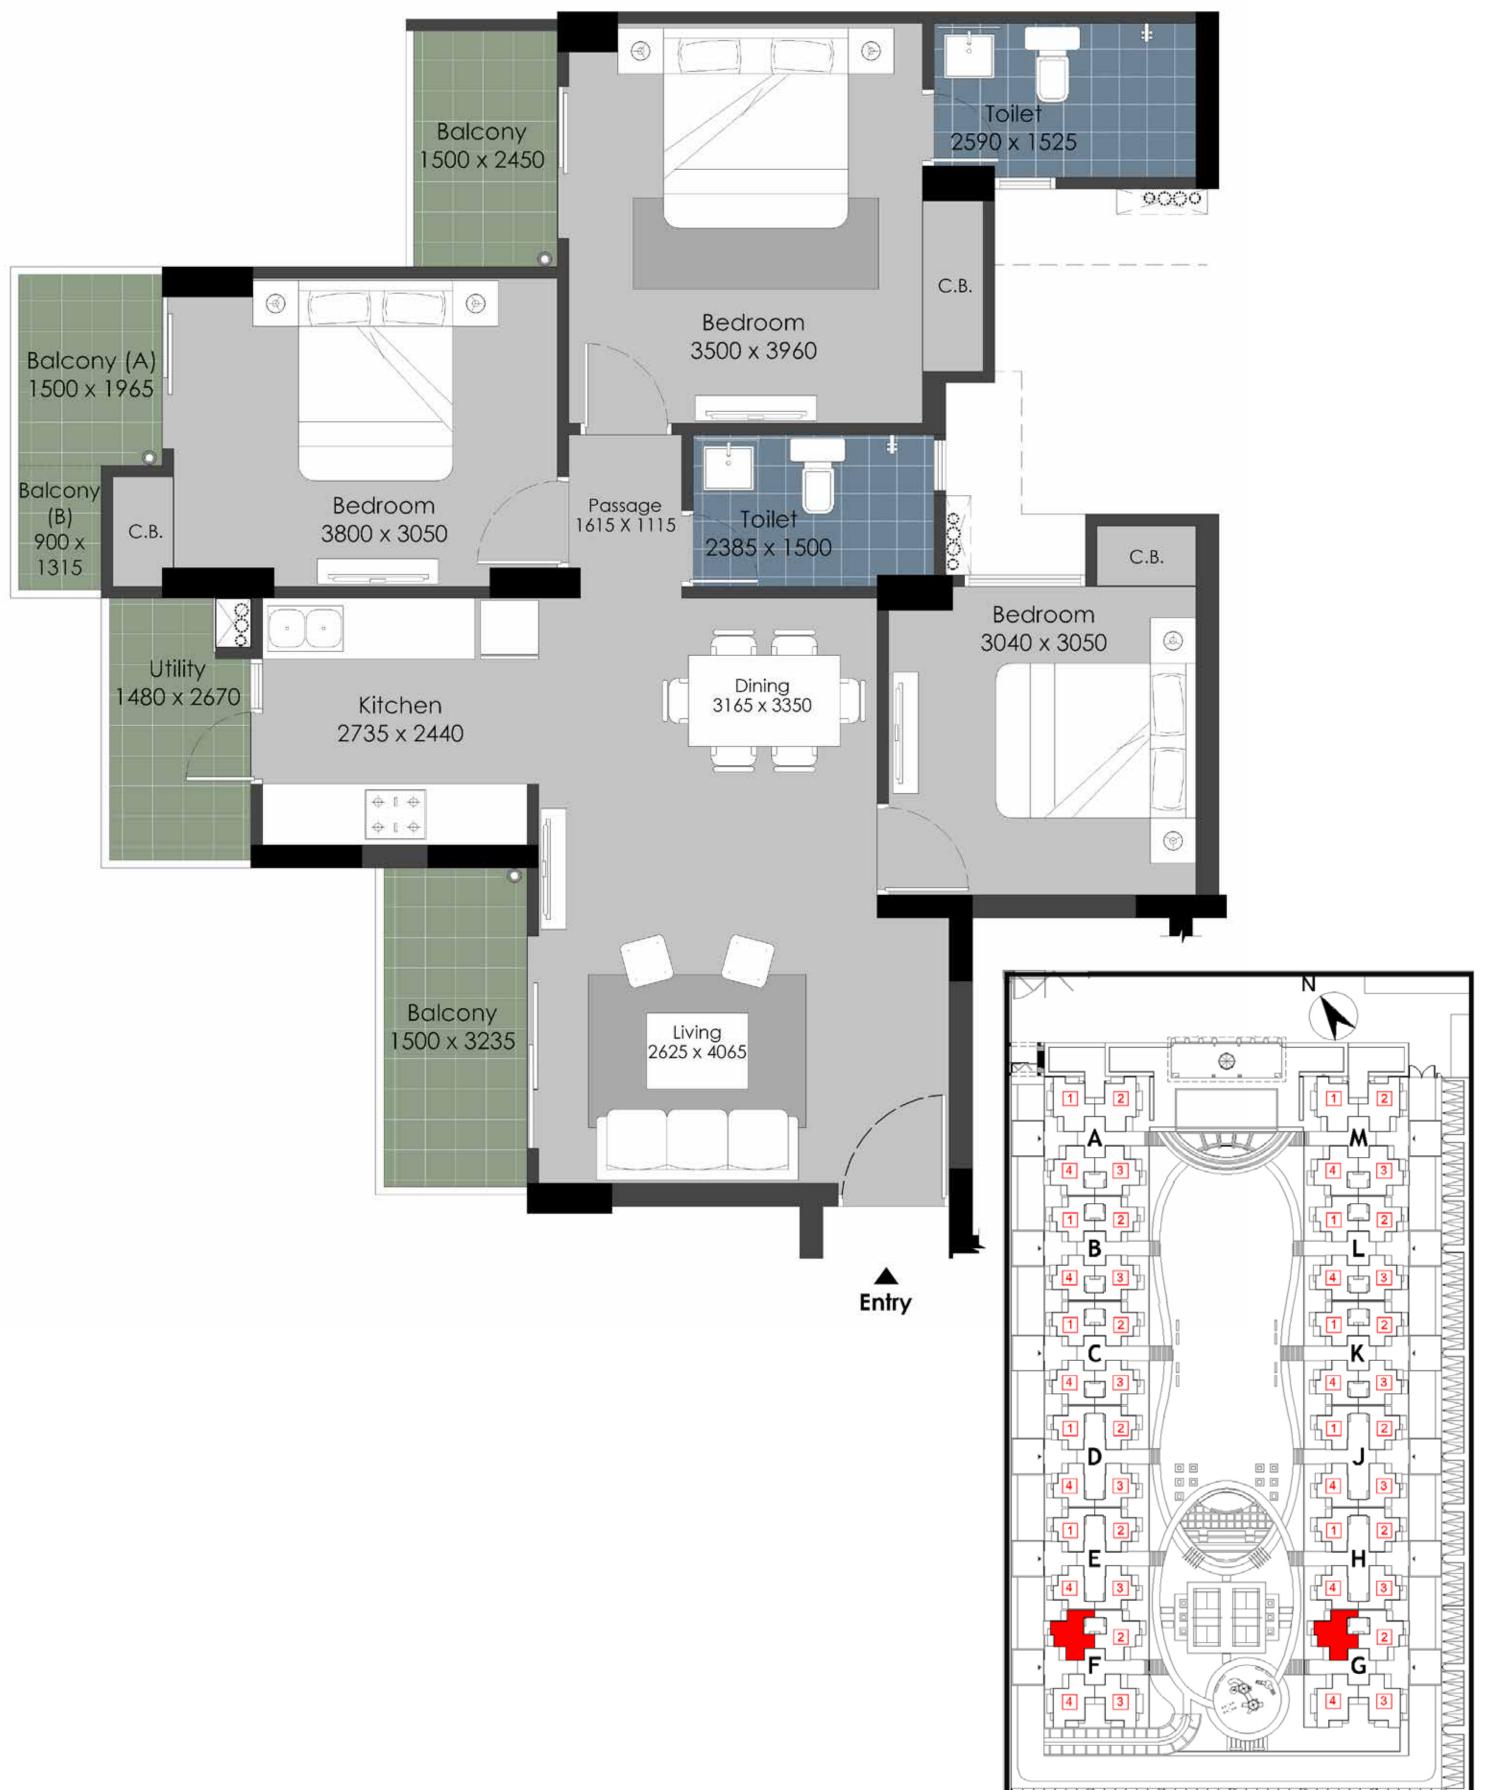

# GULSHAN BOTNIA<br/> **FLOOR PLAN**<br/> TYPE C

|                                     | Sq. Mtr. | Sq. ft. |
|-------------------------------------|----------|---------|
| <b>Carpet Area</b><br>(as per RERA) | 76.07    | 818.82  |
| <b>Balcony Area</b>                 | 16.61    | 178.79  |
| Total Area                          | 125.88   | 1355    |

FLAT NO:-1 (Tower-F & G), Except F 011

#### 3Bed + 2 Toilet

#### **Disclaimer:**

- 1) All rooms dimensions are in millimeters, 1 Sqm= 10.764Sq.Ft. | 1000 mm=3.28 Ft.
- 2) Any minor additions or alterations if required in the project
  - shall be done keeping in mind the provision of RERA.
- 3) The given measurements are brick to brick dimensions where
  - the thickness of finishes are not considered.
- 4) Loose furniture, woodwork & appliances are shown for better understanding of the layout and are not part of the standard offering.