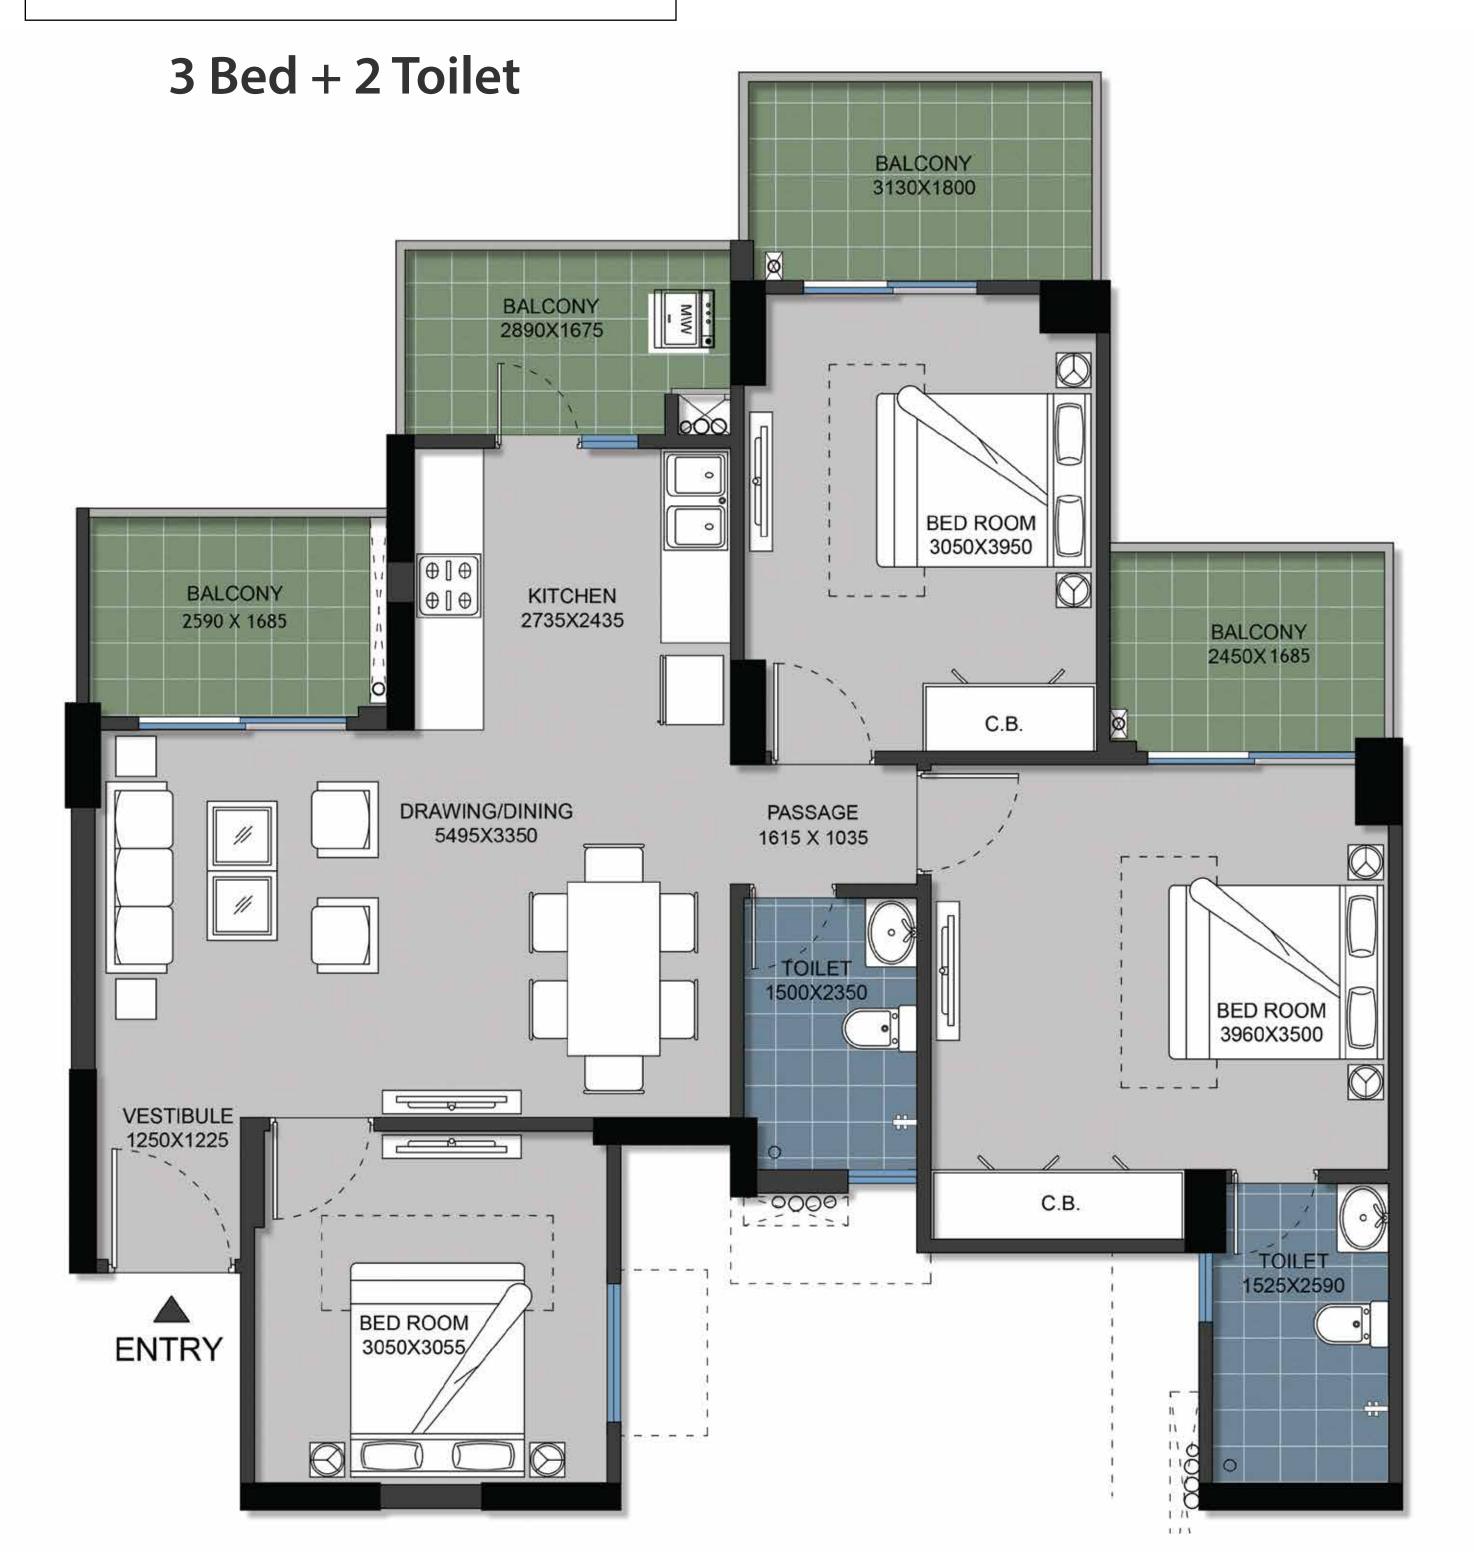

FLAT NO:-1 (Tower-N)

### 3 Bed + 2 Toilet

### Disclaimer:

- 1) All rooms dimensions are in millimeters, 1 Sqm.= 10.764Sq.Ft. | 1000 mm=3.28 Ft.
- 2) Any minor additions or alterations if required in the project shall be done keeping in mind the provision of RERA.
- 3) The given measurements are brick to brick dimensions where the thickness of finishes are not considered.
- 4) Loose furniture, woodwork & appliances are shown for better understanding of the layout and are not part of the standard offering.