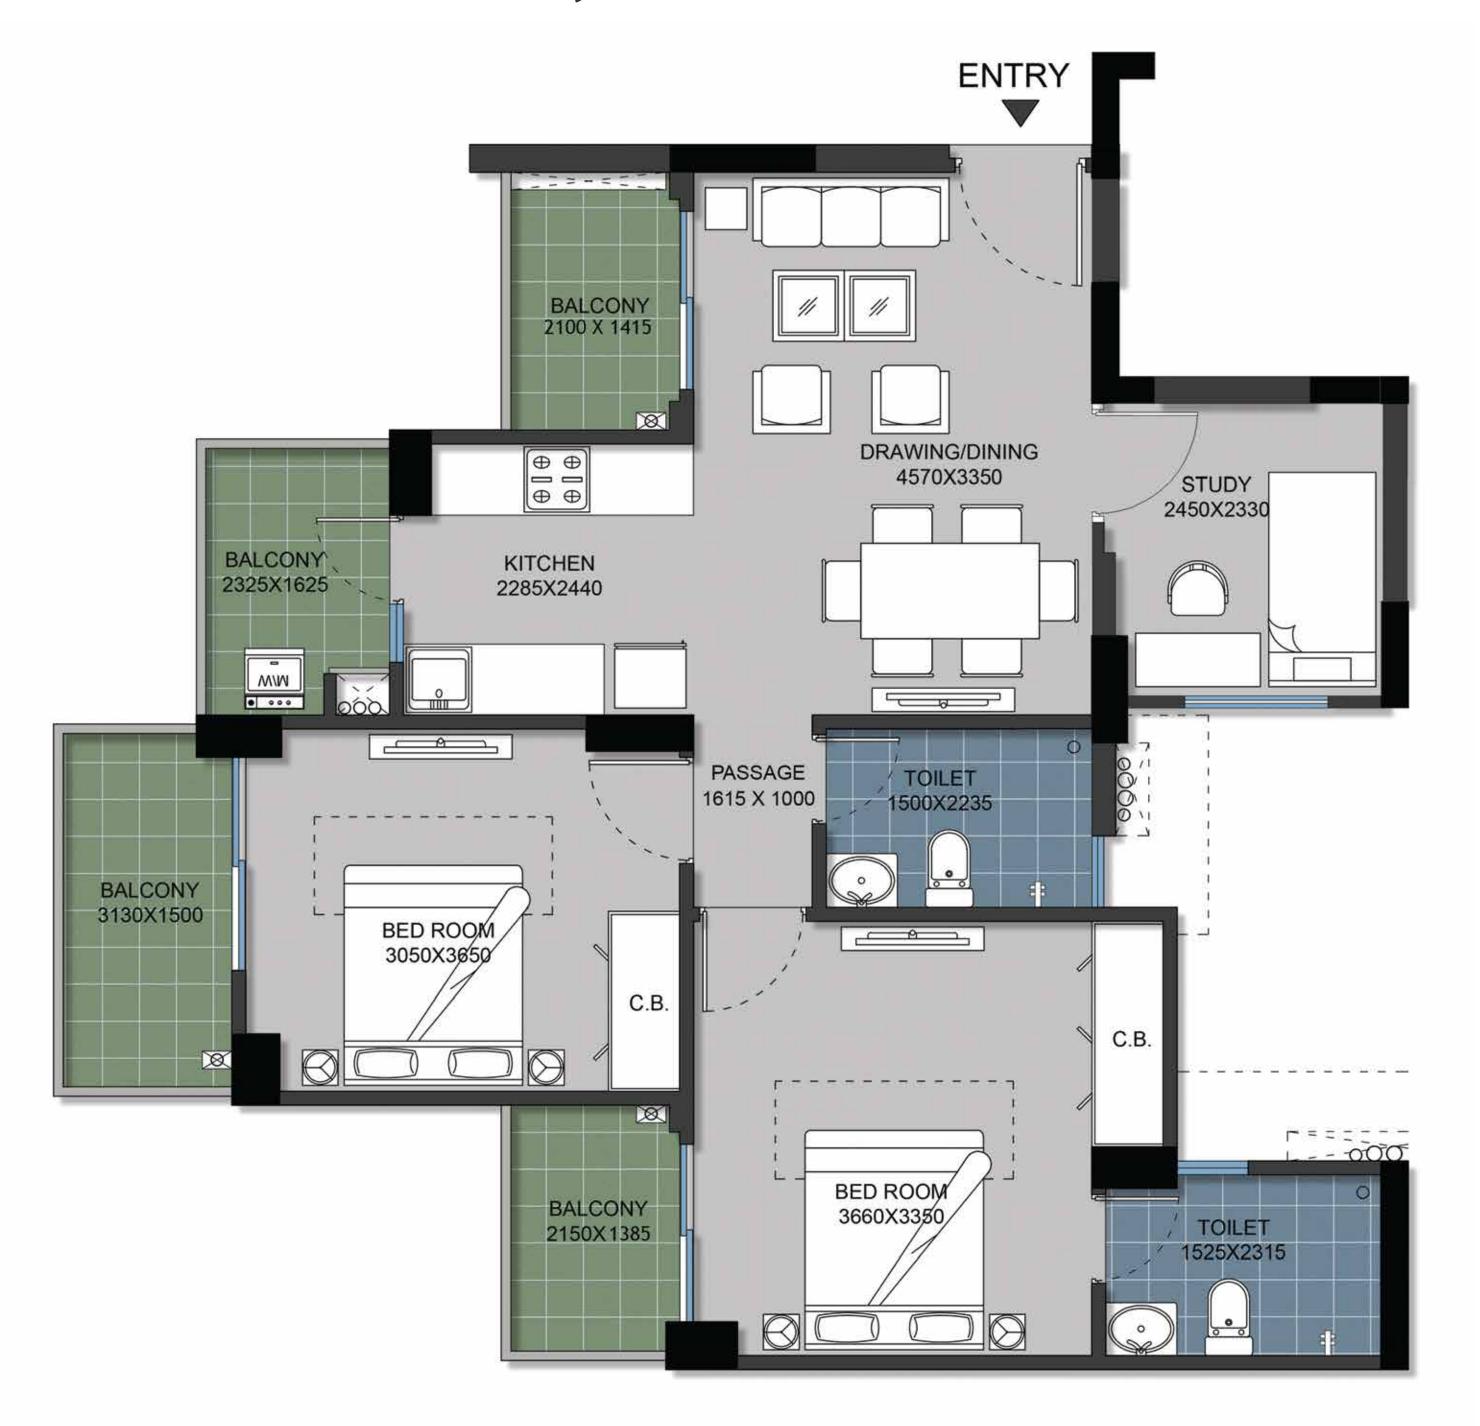

FLAT NO:-1 (Tower-F&G)

# 2 Bed + 2 Toilet + Study

- 1) All rooms dimensions are in millimeters, 1 Sqm.= 10.764Sq.Ft. | 1000 mm=3.28 Ft.
- 2) Any minor additions or alterations if required in the project shall be done keeping in mind the provision of RERA.
- 3) The given measurements are brick to brick dimensions where the thickness of finishes are not considered.
- 4) Loose furniture, woodwork & appliances are shown for better understanding of the layout and are not part of the standard offering.

# FLOOR PLAN

TYPE 3

|                              | Sq. Mtr. | Sq. ft. |
|------------------------------|----------|---------|
| Carpet Area<br>(as per RERA) | 73.46    | 790.72  |
| Balcony Area                 | 18.947   | 203.949 |
| Total Area                   | 123.56   | 1330    |