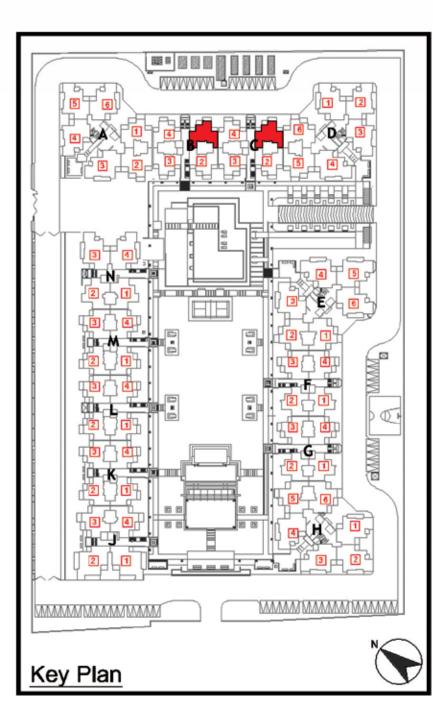

  Balcony Area 29.589 Sq.M / 318.499 Sq.Ft. Total Area 162.11 Sq. M / 1745 Sq.Ft.

| 1<br>Entry/exit<br>Gate  | 2<br>Entra<br>Plaz      |     |                  | <b>3</b><br>rop-off<br>Area | Bas | 4<br>Half<br>ketball Court |
|--------------------------|-------------------------|-----|------------------|-----------------------------|-----|----------------------------|
| 5<br>Badminton<br>Court  | 6<br>Yog<br>Meditatio   |     |                  | <b>7</b><br>imming<br>Pool  |     | 8<br>Central<br>Green      |
| 9<br>Open Air<br>Theater | 10<br>Kids Play<br>Area | Jog | 1<br>ging<br>ack | 12 Organic Wa               |     | 13<br>Open Car<br>Parking  |

Key Plan