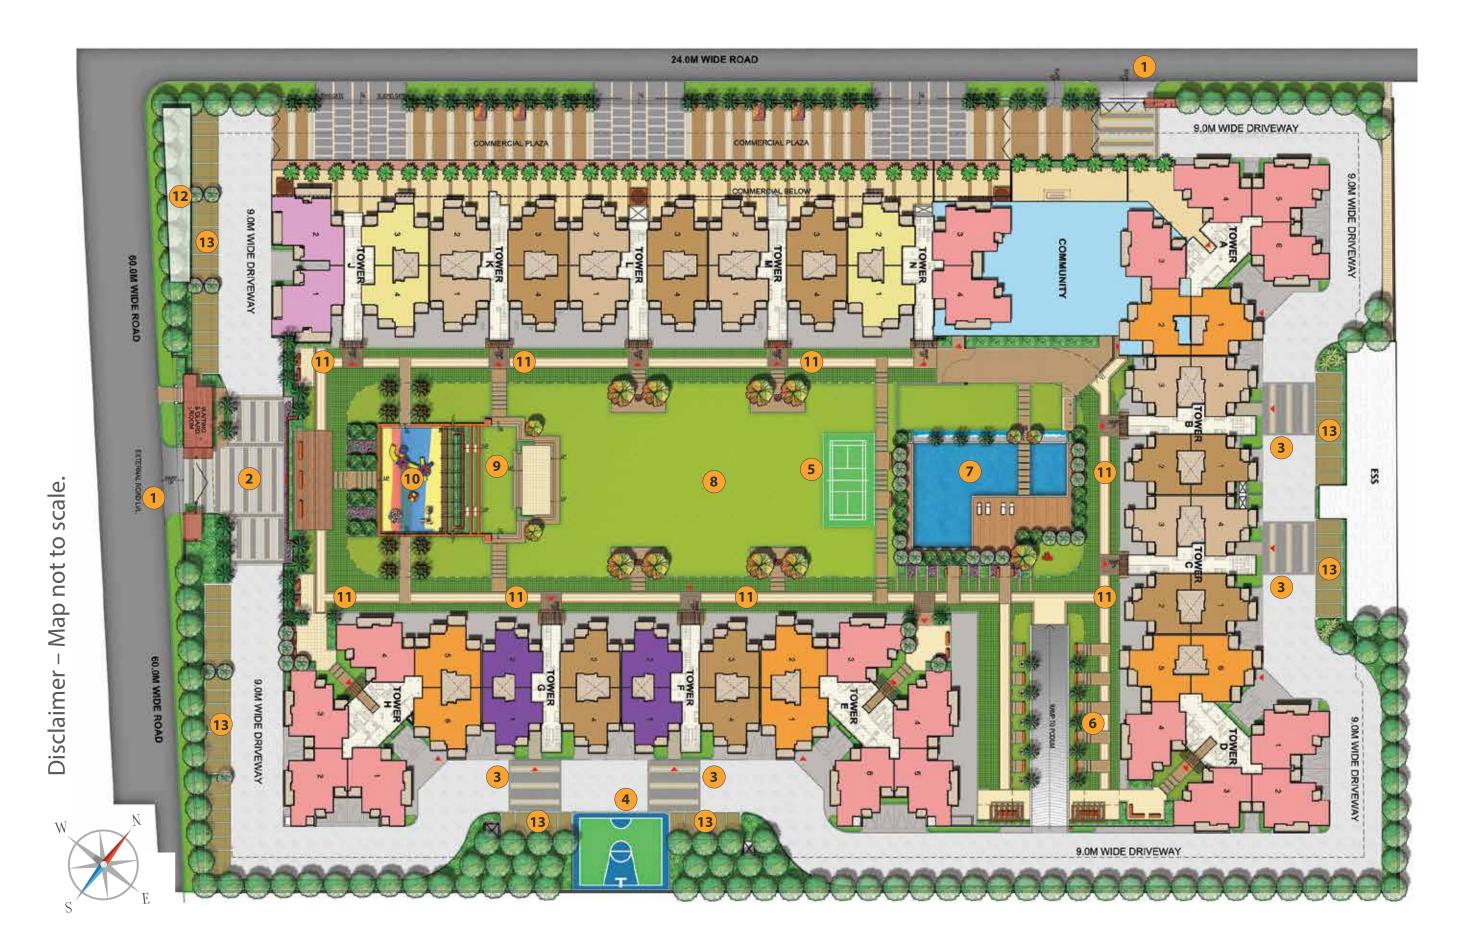

# Site Layout at Gulshan Bellina

- Type 01 2 Bed + 2 Toilets Carpet Area (As per RERA) 55.55 Sq. M / 597.92 Sq.Ft.
   Balcony Area 14.342 Sq.M / 154.372 Sq.Ft. Total Area 94.76 Sq. M / 1020 Sq.Ft.
- Type 02 2 Bed + 2 Toilets + Study Carpet Area (As per RERA) 61.57 Sq. M / 662.70 Sq.Ft.

  Balcony Area 14.395 Sq.M / 154.943 Sq.Ft. Total Area 102.66 Sq. M / 1105 Sq.Ft.
- Type 02A 2 Bed + 2 Toilets + Study Carpet Area (As per RERA) 61.57 Sq. M / 662.70 Sq.Ft.

  Balcony Area 14.395 Sq.M / 154.943 Sq.Ft. Total Area 102.66 Sq. M / 1105 Sq.Ft.
- Type 03 3 Bed + 2 Toilets Carpet Area (As per RERA) 73.46 Sq. M / 790.72 Sq.Ft. Balcony Area 18.947 / 203.949 Sq.Ft. Total Area 123.56 Sq. M / 1330 Sq.Ft.
- Type 03A 3 Bed + 2 Toilets Carpet Area (As per RERA) 74.35 Sq. M / 800.32 Sq.Ft.

  Balcony Area 19.279 Sq.M / 207.516 Sq.Ft. Total Area 125.42 Sq. M / 1350 Sq.Ft.
- Type 04 3 Bed + 2 Toilets + Puja Carpet Area (As per RERA) 85.36 Sq. M / 918.77 Sq.Ft.

  Balcony Area 20.250 Sq.M / 217.971 Sq.Ft. Total Area 138.89 Sq. M / 1495 Sq.Ft.
- Type 05 3 Bed + 3 Toilets + Study Carpet Area (As per RERA) 92.83 Sq. M / 999.23 Sq.Ft.

  Balcony Area 29.589 Sq.M / 318.499 Sq.Ft. Total Area 162.11 Sq. M / 1745 Sq.Ft.

| 1<br>Entry/exit<br>Gate  | 2<br>Entra<br>Plaz      |     |                  | <b>3</b><br>rop-off<br>Area | Bas | 4<br>Half<br>ketball Court |
|--------------------------|-------------------------|-----|------------------|-----------------------------|-----|----------------------------|
| 5<br>Badminton<br>Court  | 6<br>Yog<br>Meditatio   |     |                  | <b>7</b><br>imming<br>Pool  |     | 8<br>Central<br>Green      |
| 9<br>Open Air<br>Theater | 10<br>Kids Play<br>Area | Jog | 1<br>ging<br>ack | 12 Organic Wa               |     | 13<br>Open Car<br>Parking  |

- 1) If Required, Minor additions or alterations can be done in the project satisfying RERA act.
- 2) These are purely conceptual and constitute no legal offerings.
- 3) Conversion Factor: 1 Sq m =10.764 Sq. Ft. | 1000 mm=3.28 Ft.