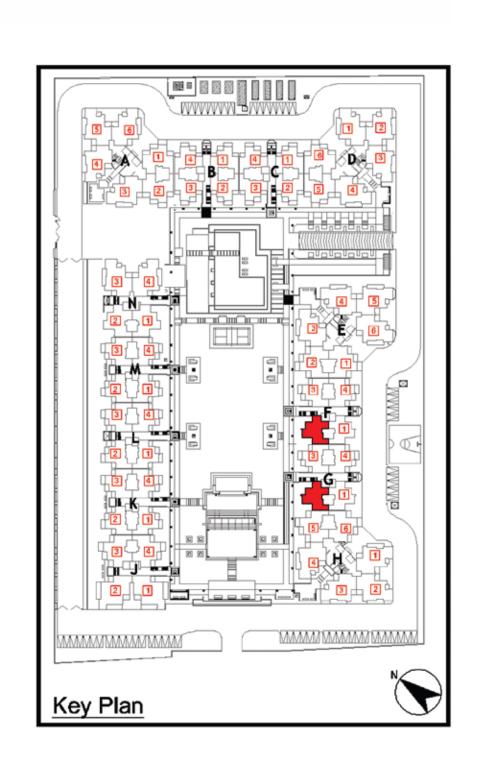

LOOR PLAN

# TYPE 2A

|                              | Sq. Mtr. | Sq. ft. |
|------------------------------|----------|---------|
| Carpet Area<br>(as per RERA) | 61.57    | 662.70  |
| Balcony Area                 | 14.395   | 154.943 |
| Total Area                   | 102.66   | 1105    |

FLAT NO:-1 (Tower-F&G)

# 2 Bed + 2 Toilet + Study



- 1) All rooms dimensions are in millimeters, 1 Sqm.= 10.764Sq.Ft. | 1000 mm=3.28 Ft.
- 2) Any minor additions or alterations if required in the project shall be done keeping in mind the provision of RERA.
- 3) The given measurements are brick to brick dimensions where the thickness of finishes are not considered.
- 4) Loose furniture, woodwork & appliances are shown for better understanding of the layout and are not part of the standard offering.



# FLOOR PLAN

TYPE 3

|                              | Sq. Mtr. | Sq. ft. |
|------------------------------|----------|---------|
| Carpet Area<br>(as per RERA) | 73.46    | 790.72  |
| Balcony Area                 | 18.947   | 203.949 |
| Total Area                   | 123.56   | 1330    |

FLAT NO:-1 (Tower-N)

### 3 Bed + 2 Toilet



### Disclaimer:

- 1) All rooms dimensions are in millimeters, 1 Sqm.= 10.764Sq.Ft. | 1000 mm=3.28 Ft.
- 2) Any minor additions or alterations if required in the project shall be done keeping in mind the provision of RERA.
- 3) The given measurements are brick to brick dimensions where the thickness of finishes are not considered.
- 4) Loose furniture, woodwork & appliances are shown for better understanding of the layout and are not part of the standard