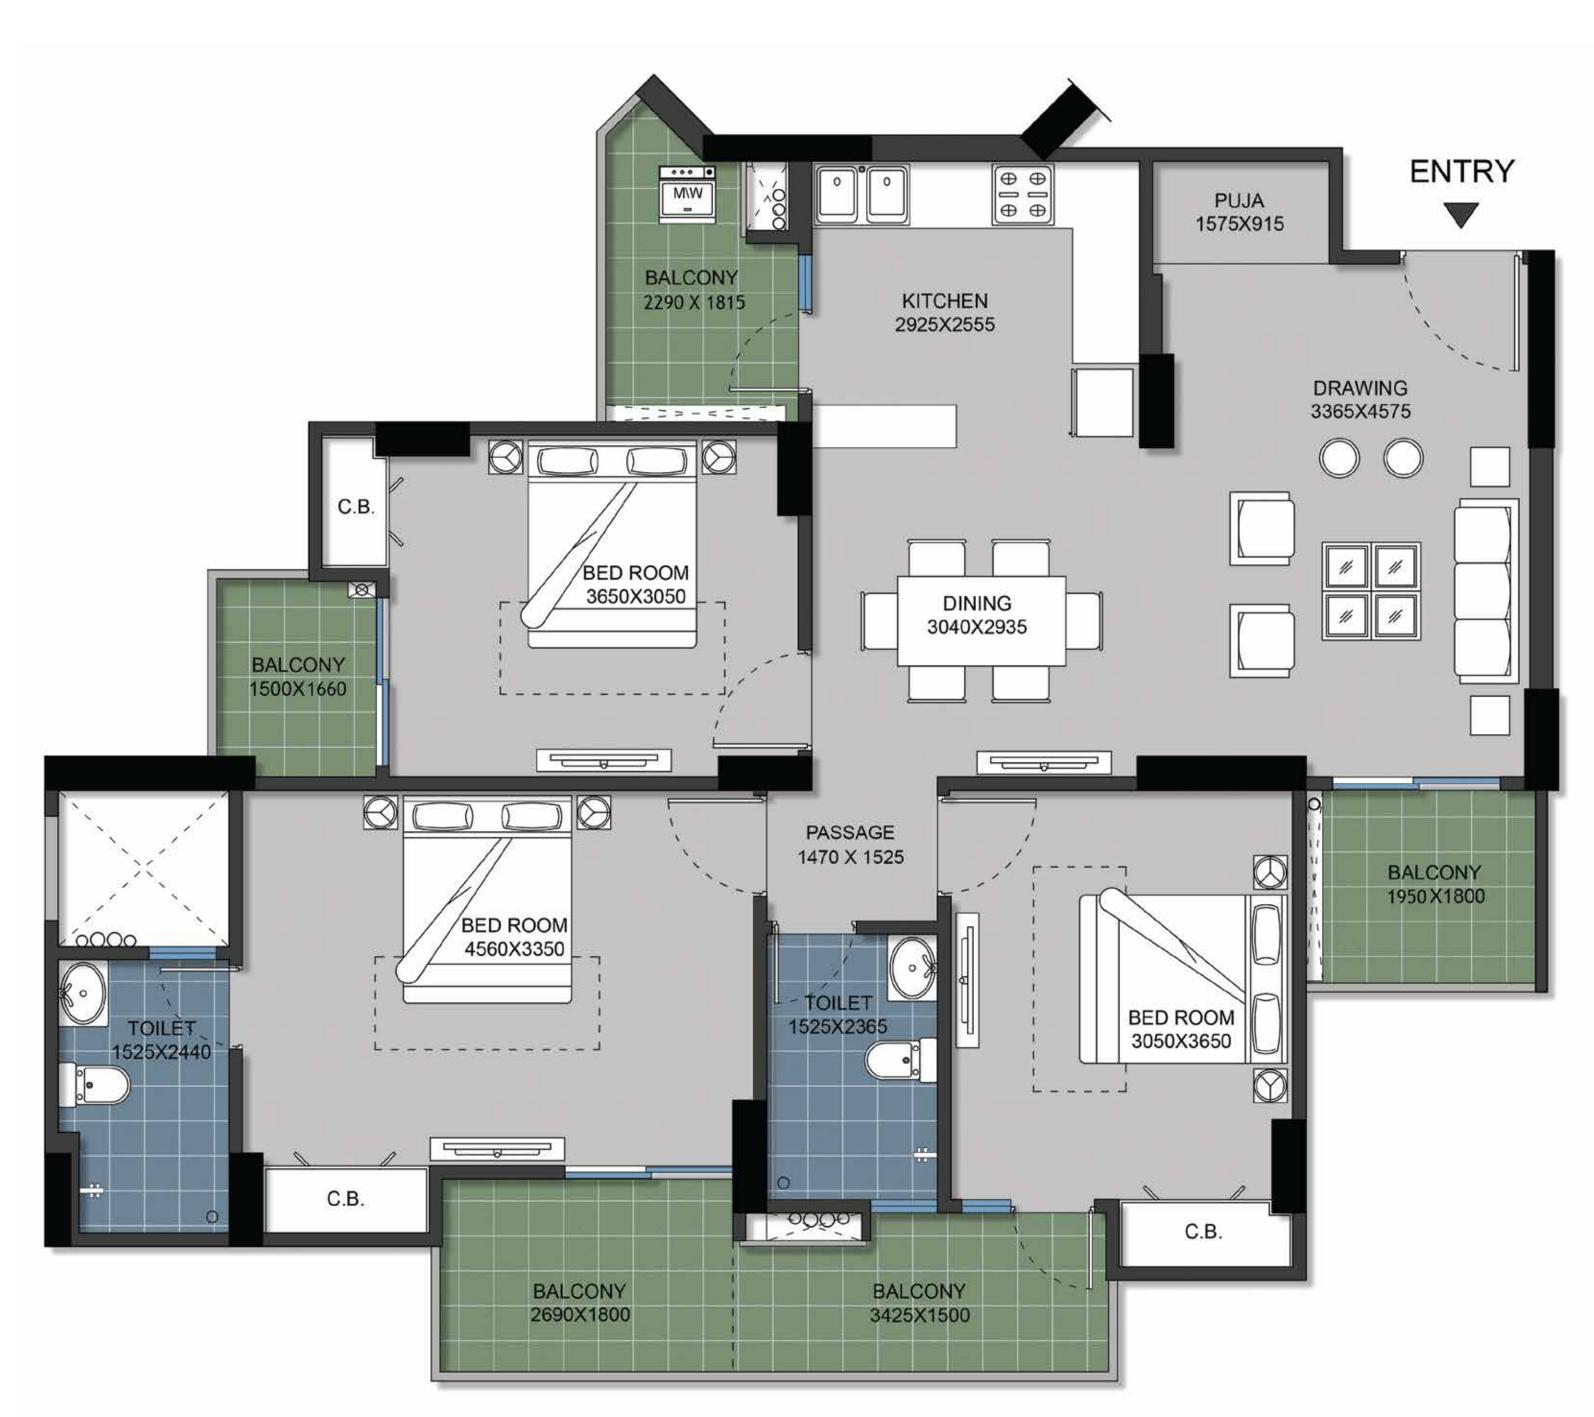

|                           | Sq. Mtr. | Sq. ft. |
|---------------------------|----------|---------|
| Carpet Area (as per RERA) | 55.55    | 597.92  |
| <b>Balcony Area</b>       | 14.342   | 154.372 |
| Total Area                | 94.76    | 1020    |

FLAT NO:-1 (Tower- K, L & M)

### 2 Bed + 2 Toilet

### Disclaimer:

- 1) All rooms dimensions are in millimeters, 1 Sqm.= 10.764Sq.Ft. | 1000 mm=3.28 Ft.
- 2) Any minor additions or alterations if required in the project shall be done keeping in mind the provision of RERA.
- 3) The given measurements are brick to brick dimensions where the thickness of finishes are not considered.
- 4) Loose furniture, woodwork & appliances are shown for better understanding of the layout and are not part of the standard offering.