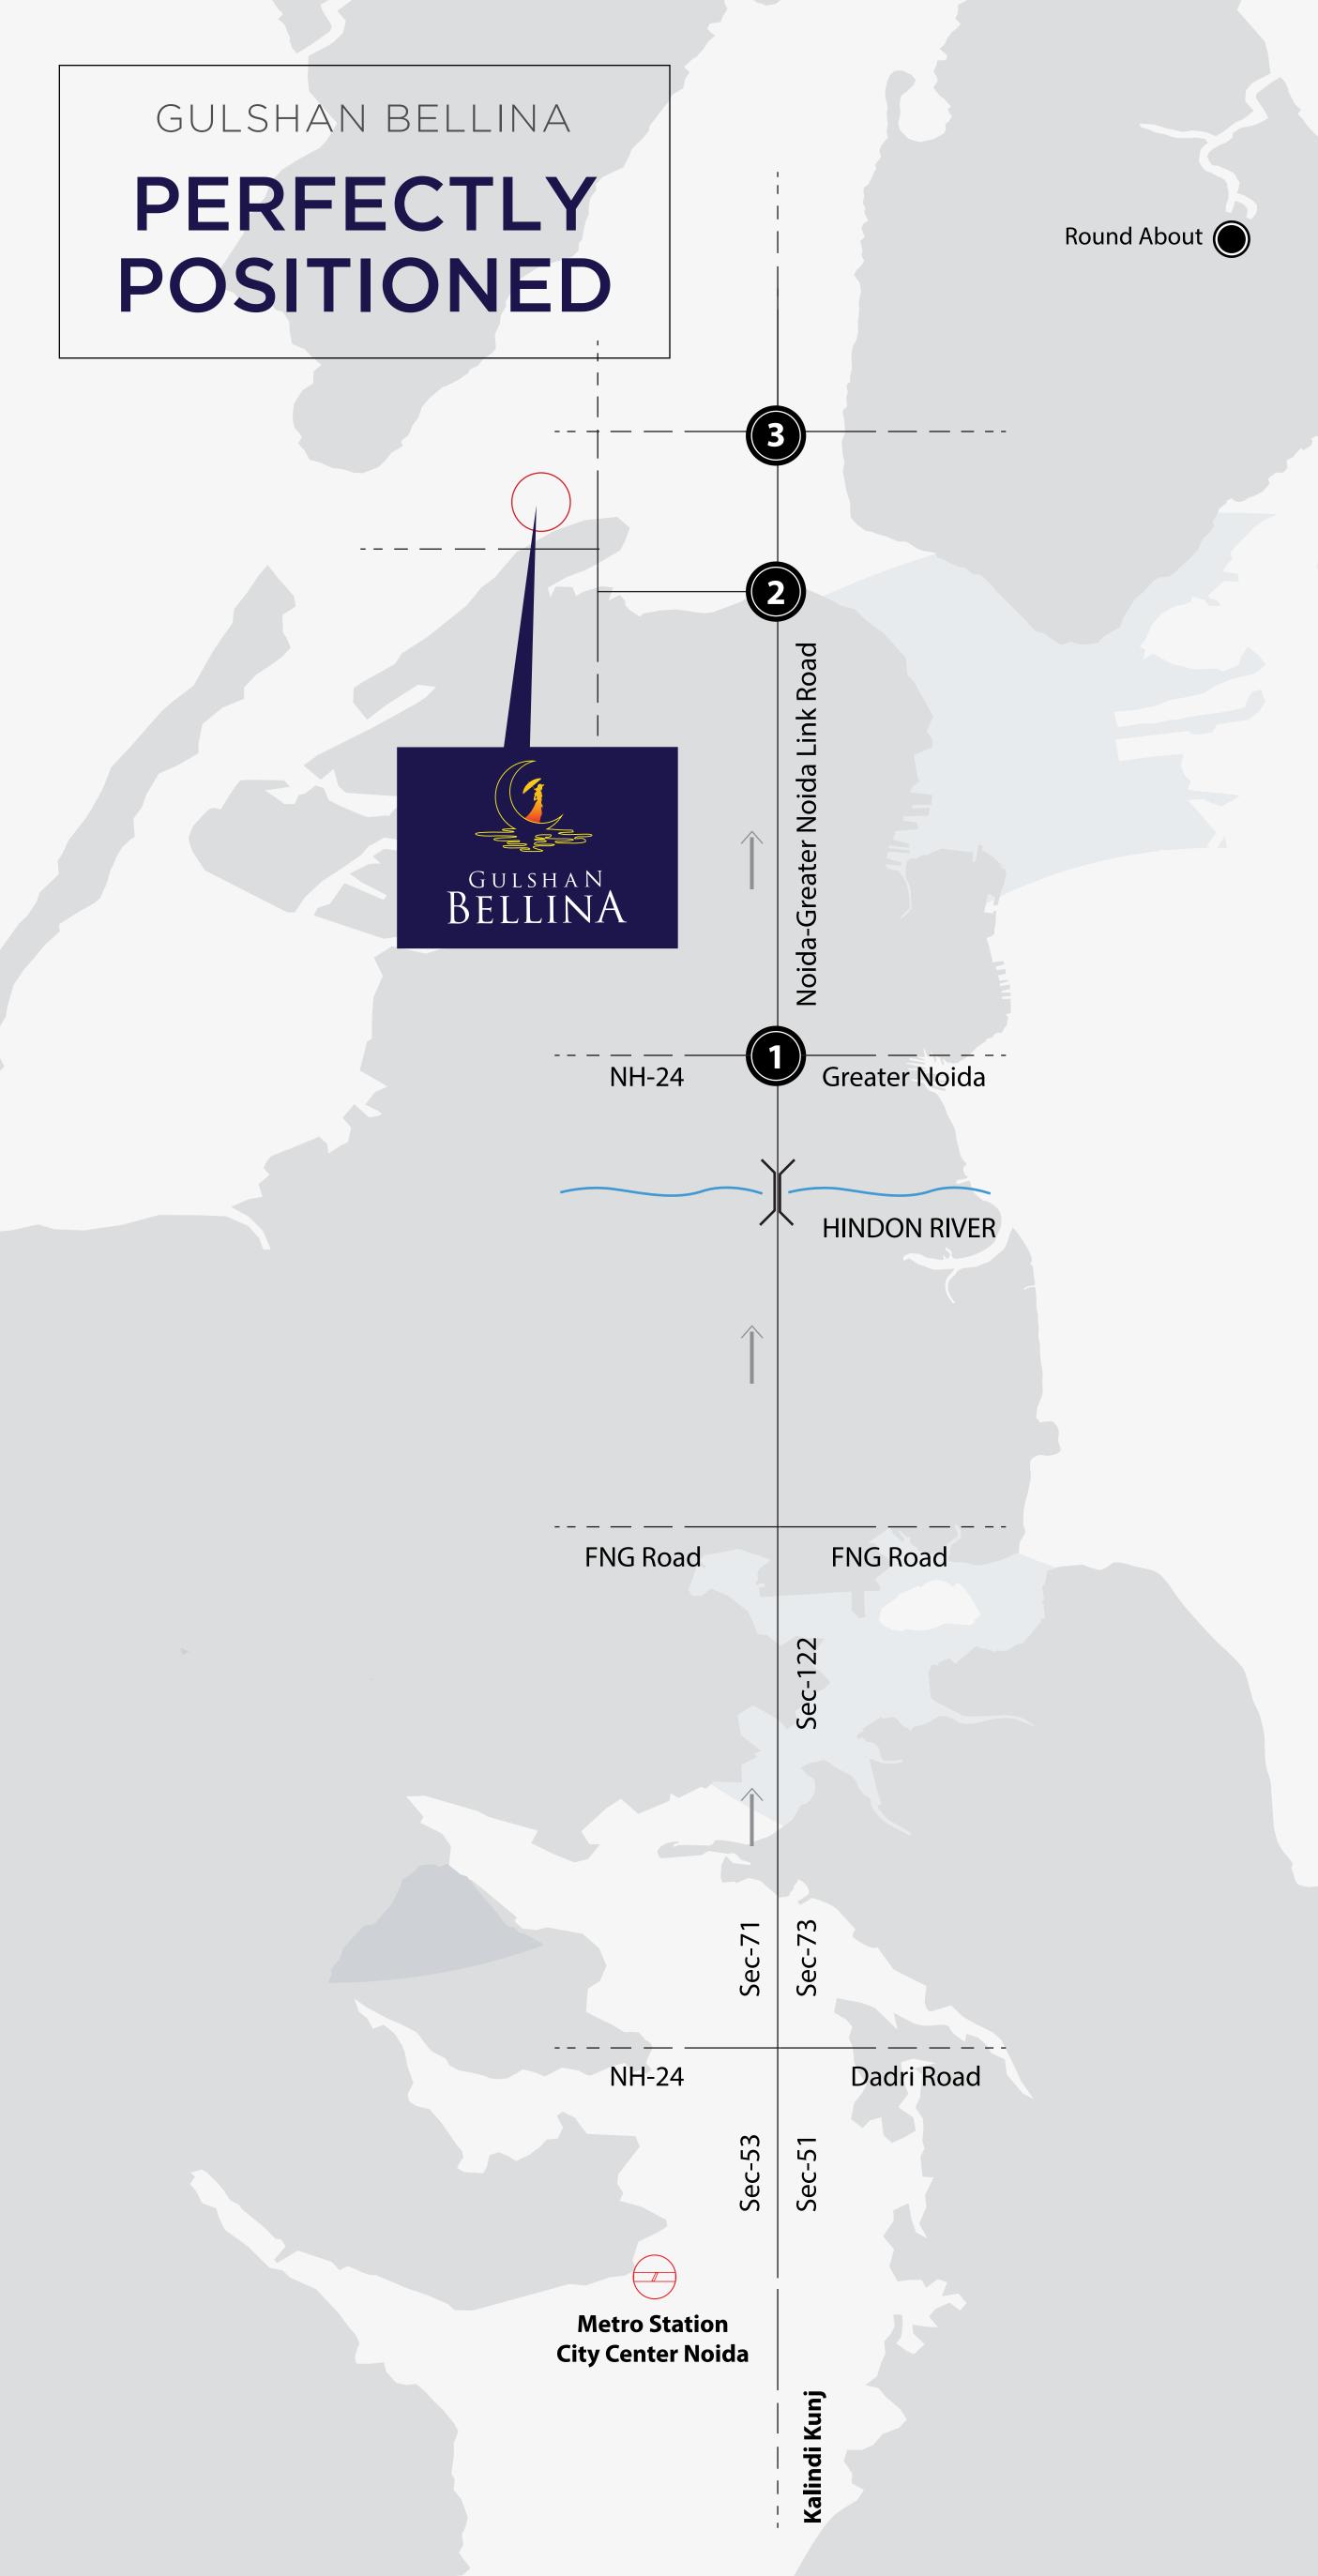

# LOCATION ADVANTAGE

Gaur Chowk & Gaur City

O5MIN

Fortis Hospital

15MIN

Sector 18 Atta Market

15MIN

Pari Chowk

20MIN

**Ashram Chowk** 

30MIN