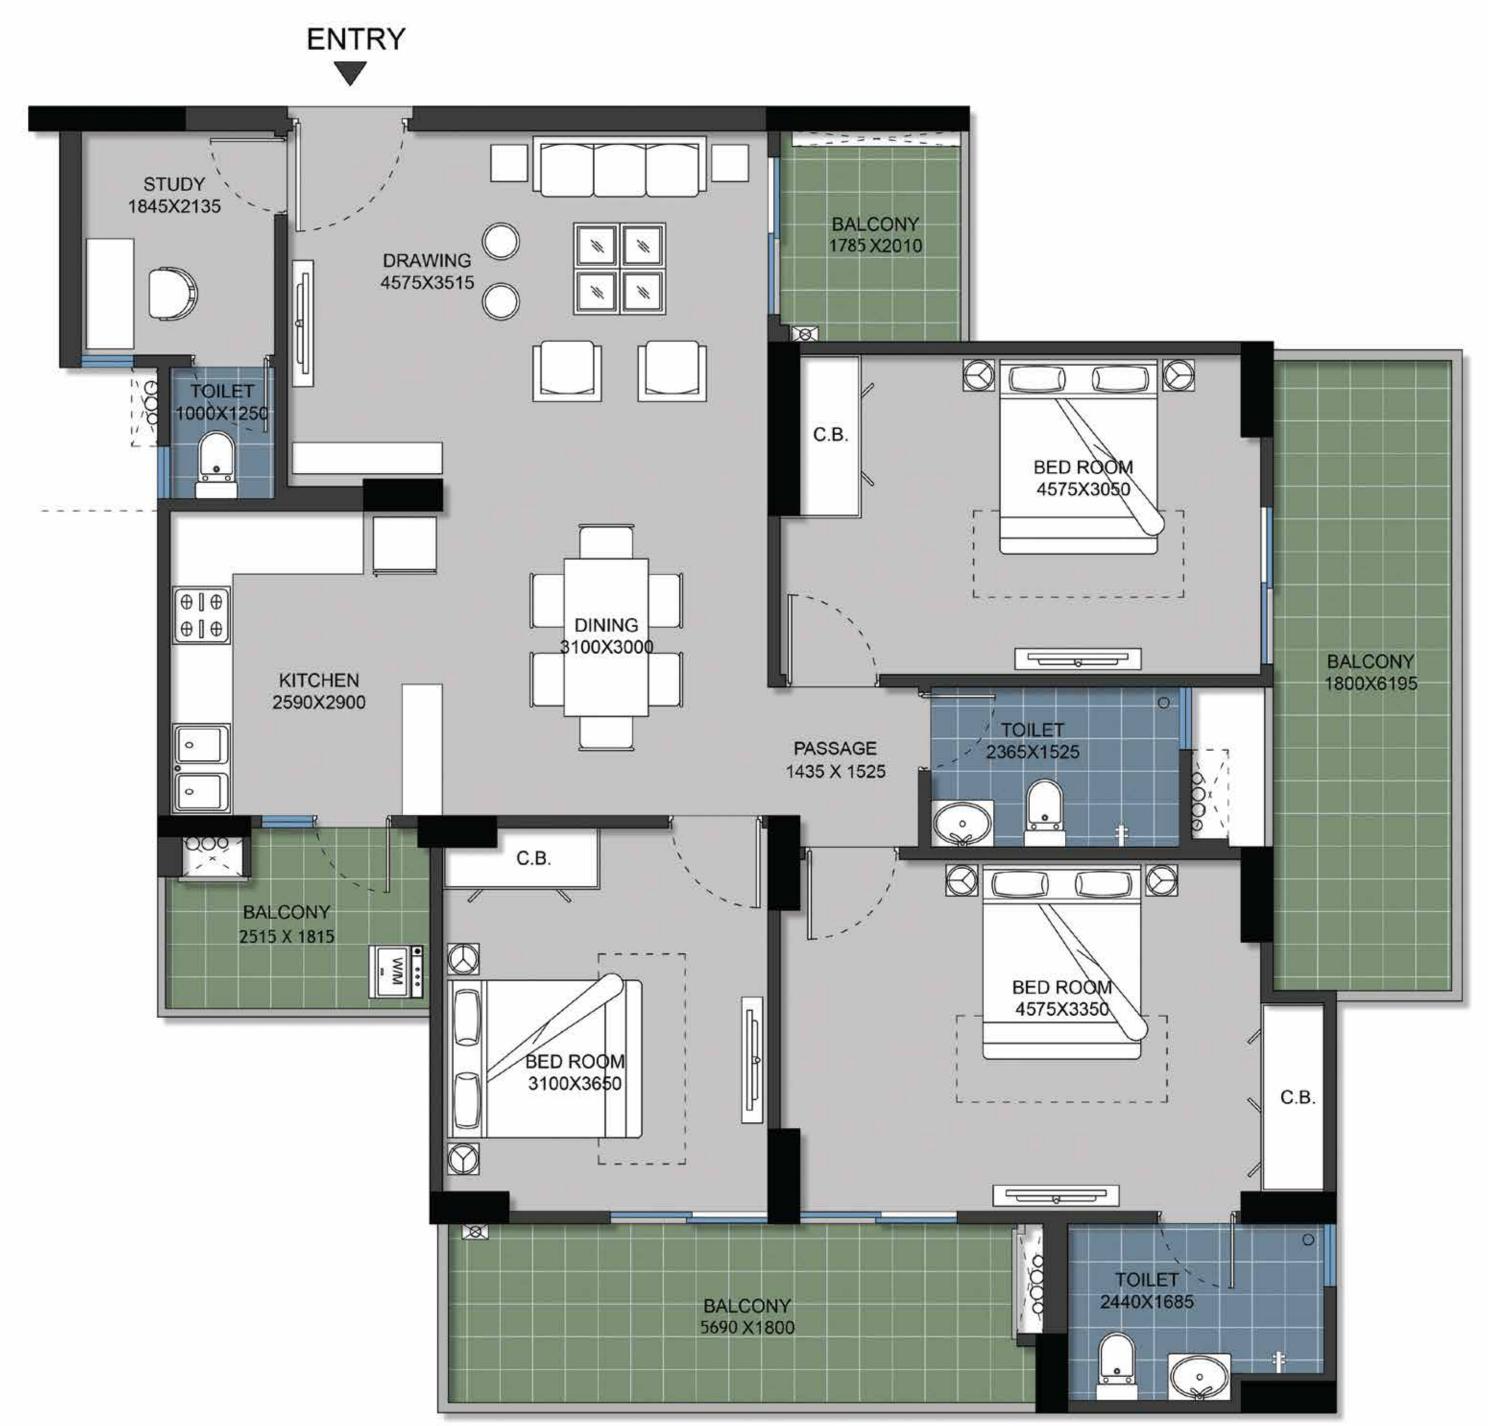

# TYPE 4

3 Bed + 2 Toilet + Puja

|                              | Sq. Mtr. | Sq. ft. |
|------------------------------|----------|---------|
| Carpet Area<br>(as per RERA) | 85.36    | 918.77  |
| Balcony Area                 | 20.250   | 217.971 |
| Total Area                   | 138.89   | 1495    |

FLAT NO:- 3 (Tower- A & H EXCEPT A023, H053, H183)

- 1) All rooms dimensions are in millimeters, 1 Sqm.= 10.764Sq.Ft. | 1000 mm=3.28 Ft.
- 2) Any minor additions or alterations if required in the project shall be done keeping in mind the provision of RERA.
- 3) The given measurements are brick to brick dimensions where the thickness of finishes are not considered.
- 4) Loose furniture, woodwork & appliances are shown for better understanding of the layout and are not part of the standard offering.