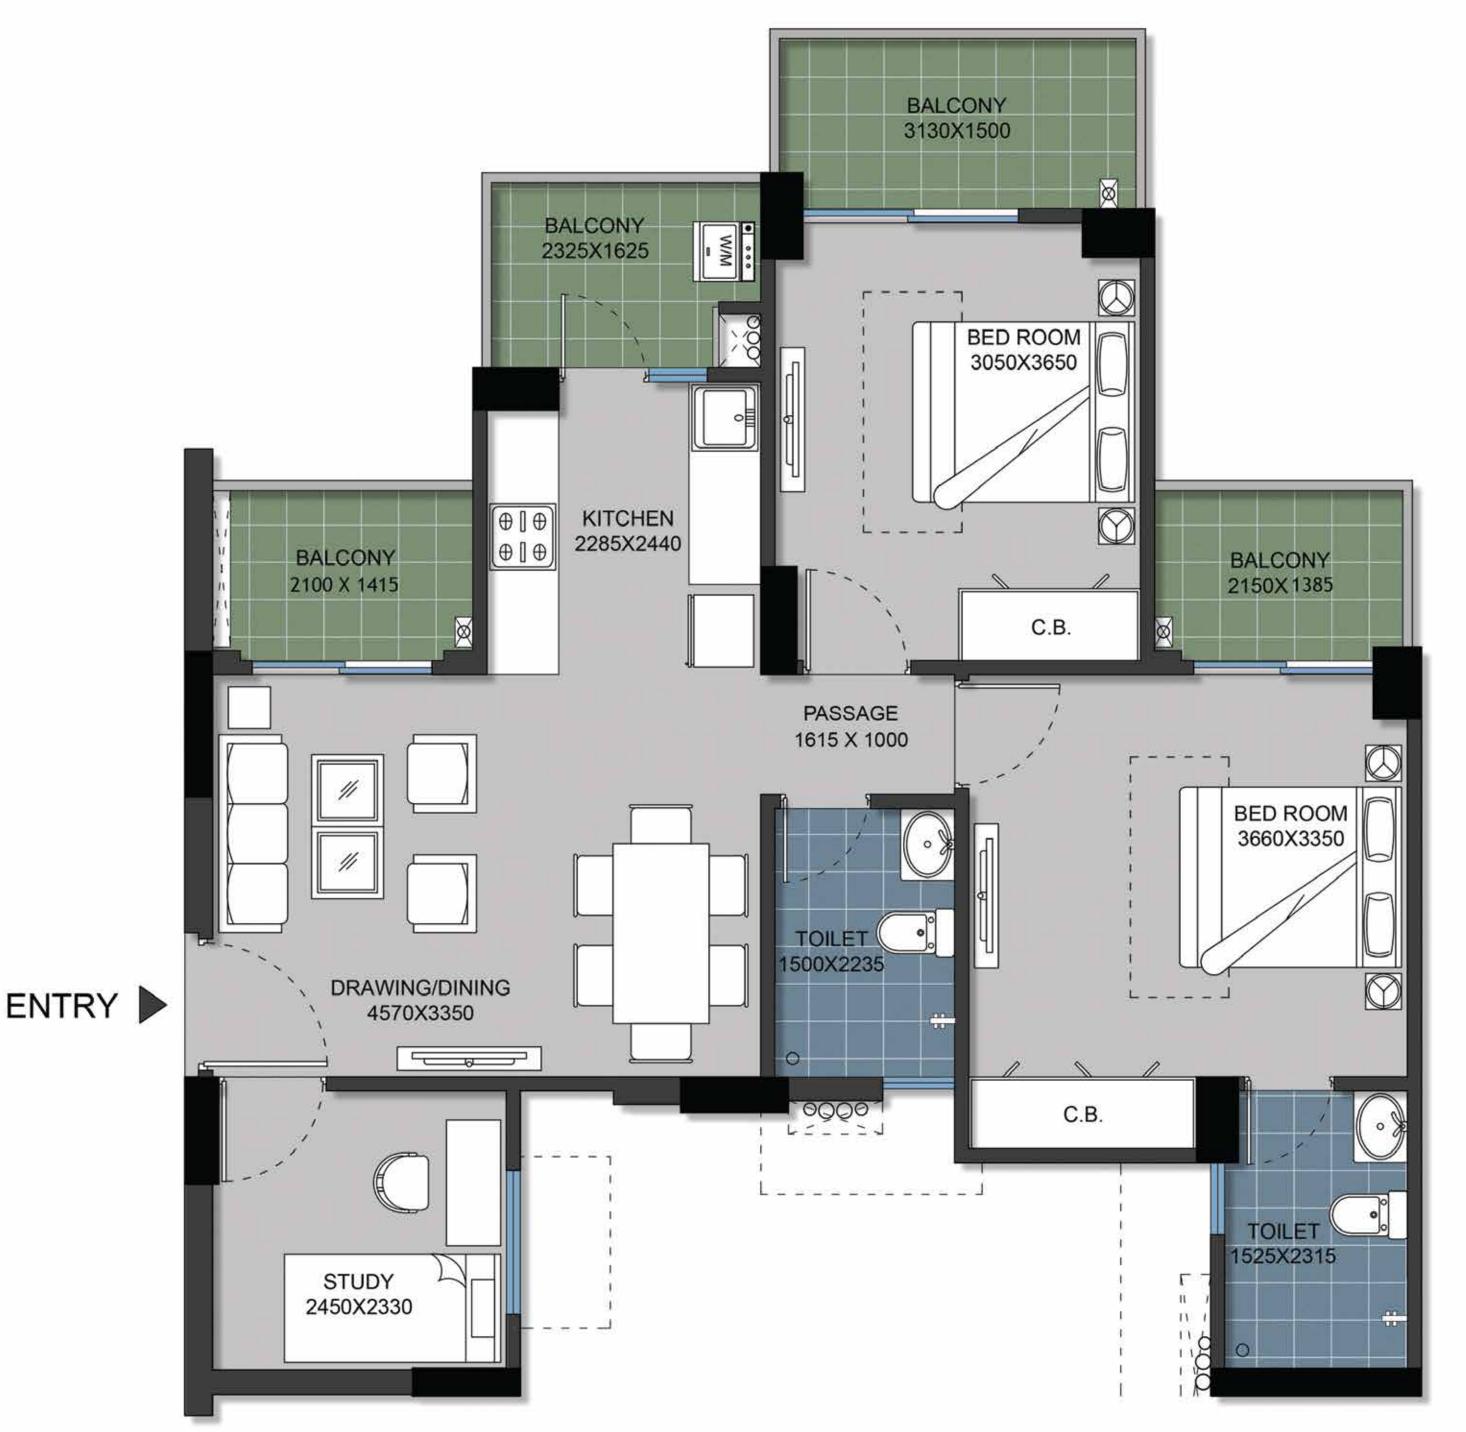

# TYPE 2

|                              | Sq. Mtr. | Sq. ft. |
|------------------------------|----------|---------|
| Carpet Area<br>(as per RERA) | 61.57    | 662.70  |
| Balcony Area                 | 14.395   | 154.943 |
| Total Area                   | 102.66   | 1105    |

FLAT NO:-1 (Tower-B&C)

# 2 Bed + 2 Toilet + Study

- 1) All rooms dimensions are in millimeters, 1 Sqm.= 10.764Sq.Ft. | 1000 mm=3.28 Ft.
- 2) Any minor additions or alterations if required in the project shall be done keeping in mind the provision of RERA.
- 3) The given measurements are brick to brick dimensions where the thickness of finishes are not considered.
- 4) Loose furniture, woodwork & appliances are shown for better understanding of the layout and are not part of the standard offering.