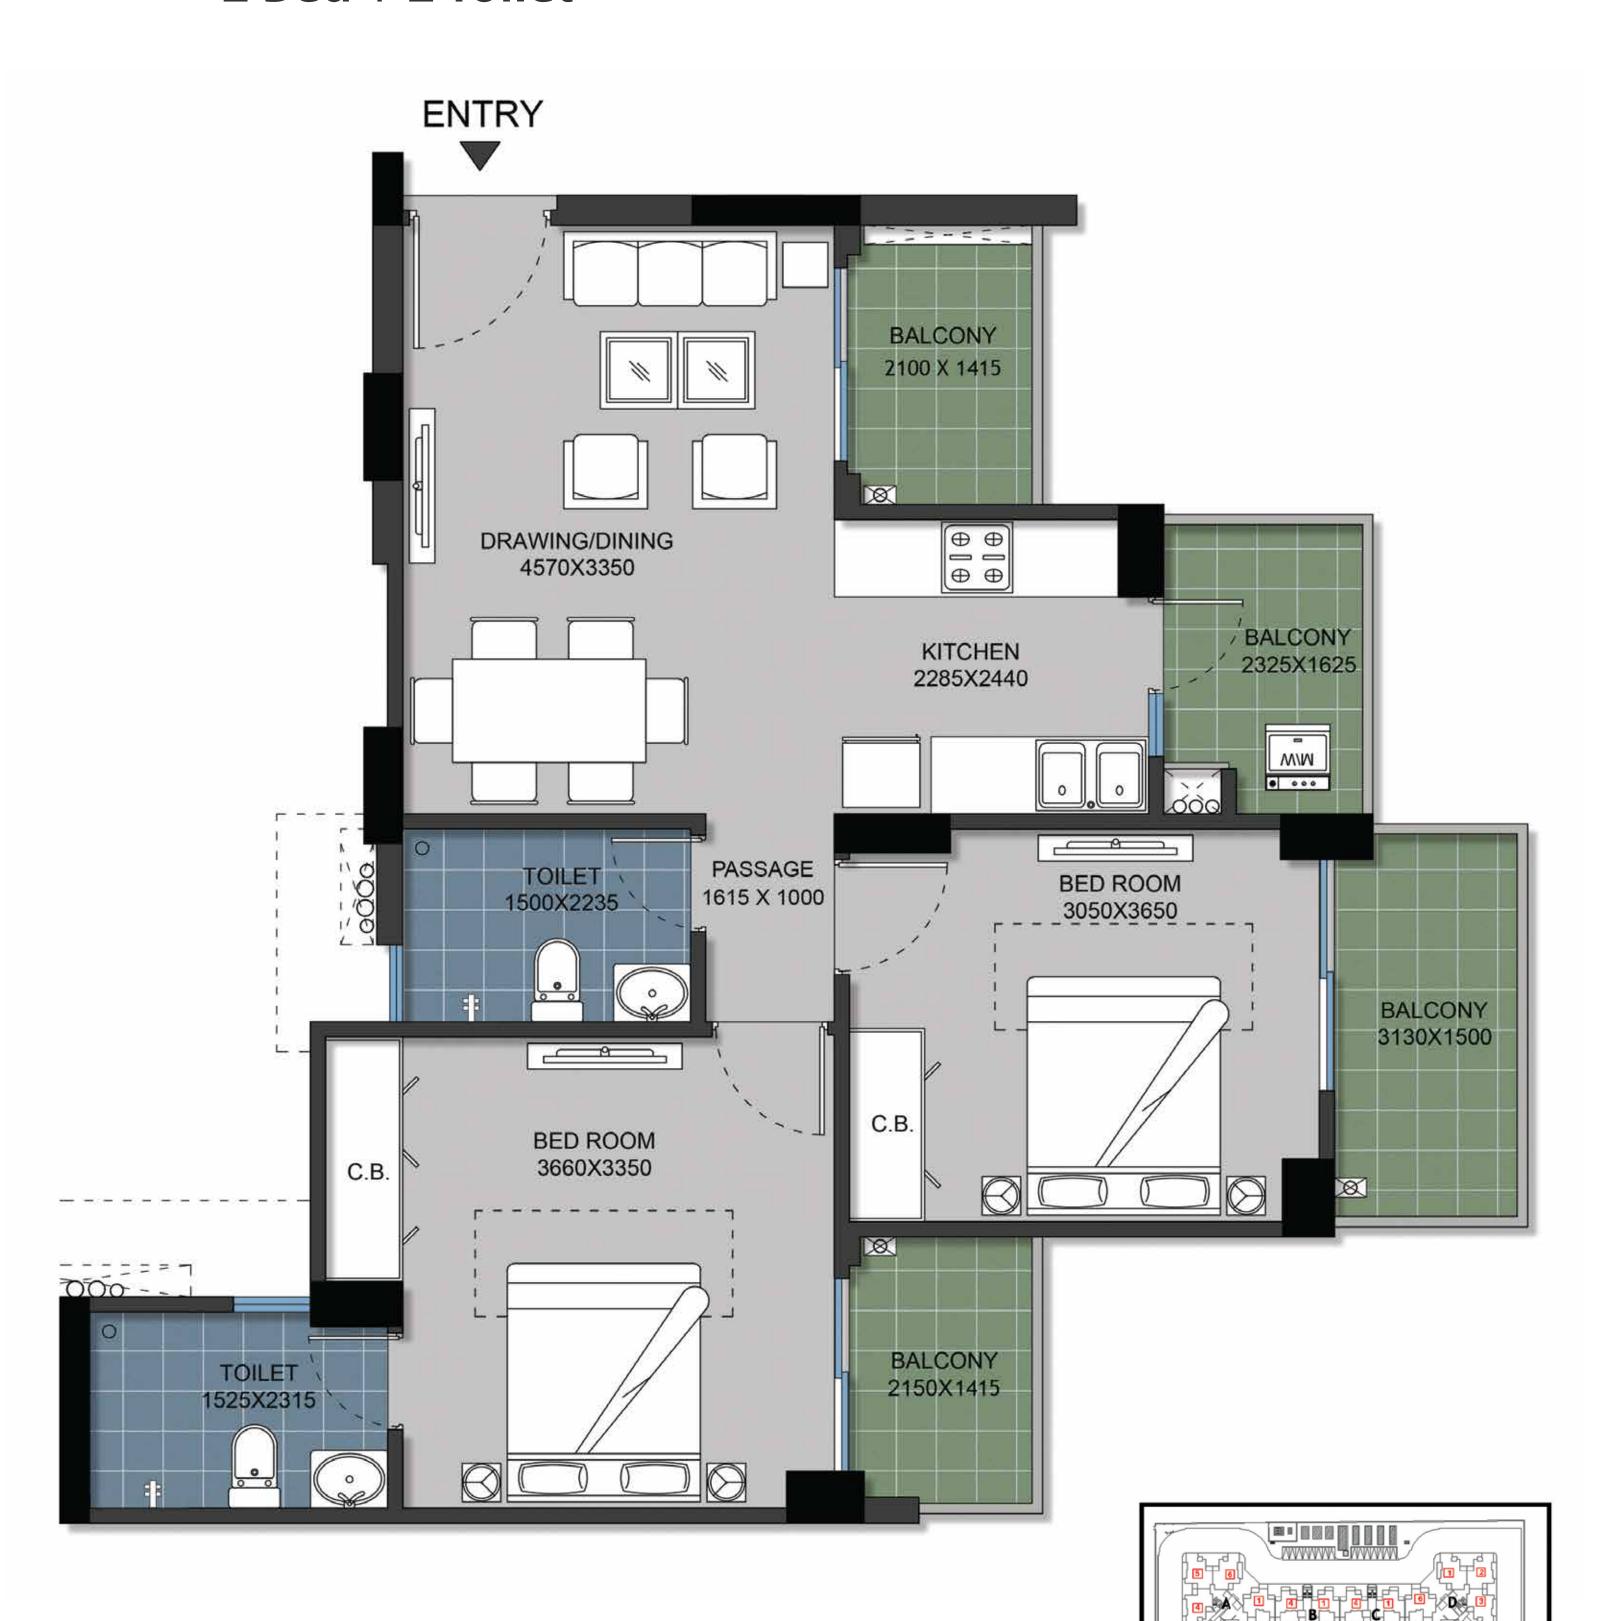

|                           | Sq. Mtr. | Sq. ft. |
|---------------------------|----------|---------|
| Carpet Area (as per RERA) | 55.55    | 597.92  |
| <b>Balcony Area</b>       | 14.342   | 154.372 |
| Total Area                | 94.76    | 1020    |

FLAT NO:-1 (Tower- K, L & M)

### 2 Bed + 2 Toilet

### Disclaimer:

- 1) All rooms dimensions are in millimeters, 1 Sqm.= 10.764Sq.Ft. | 1000 mm=3.28 Ft.
- 2) Any minor additions or alterations if required in the project shall be done keeping in mind the provision of RERA.
- 3) The given measurements are brick to brick dimensions where the thickness of finishes are not considered.
- 4) Loose furniture, woodwork & appliances are shown for better understanding of the layout and are not part of the standard offering.

Key Plan