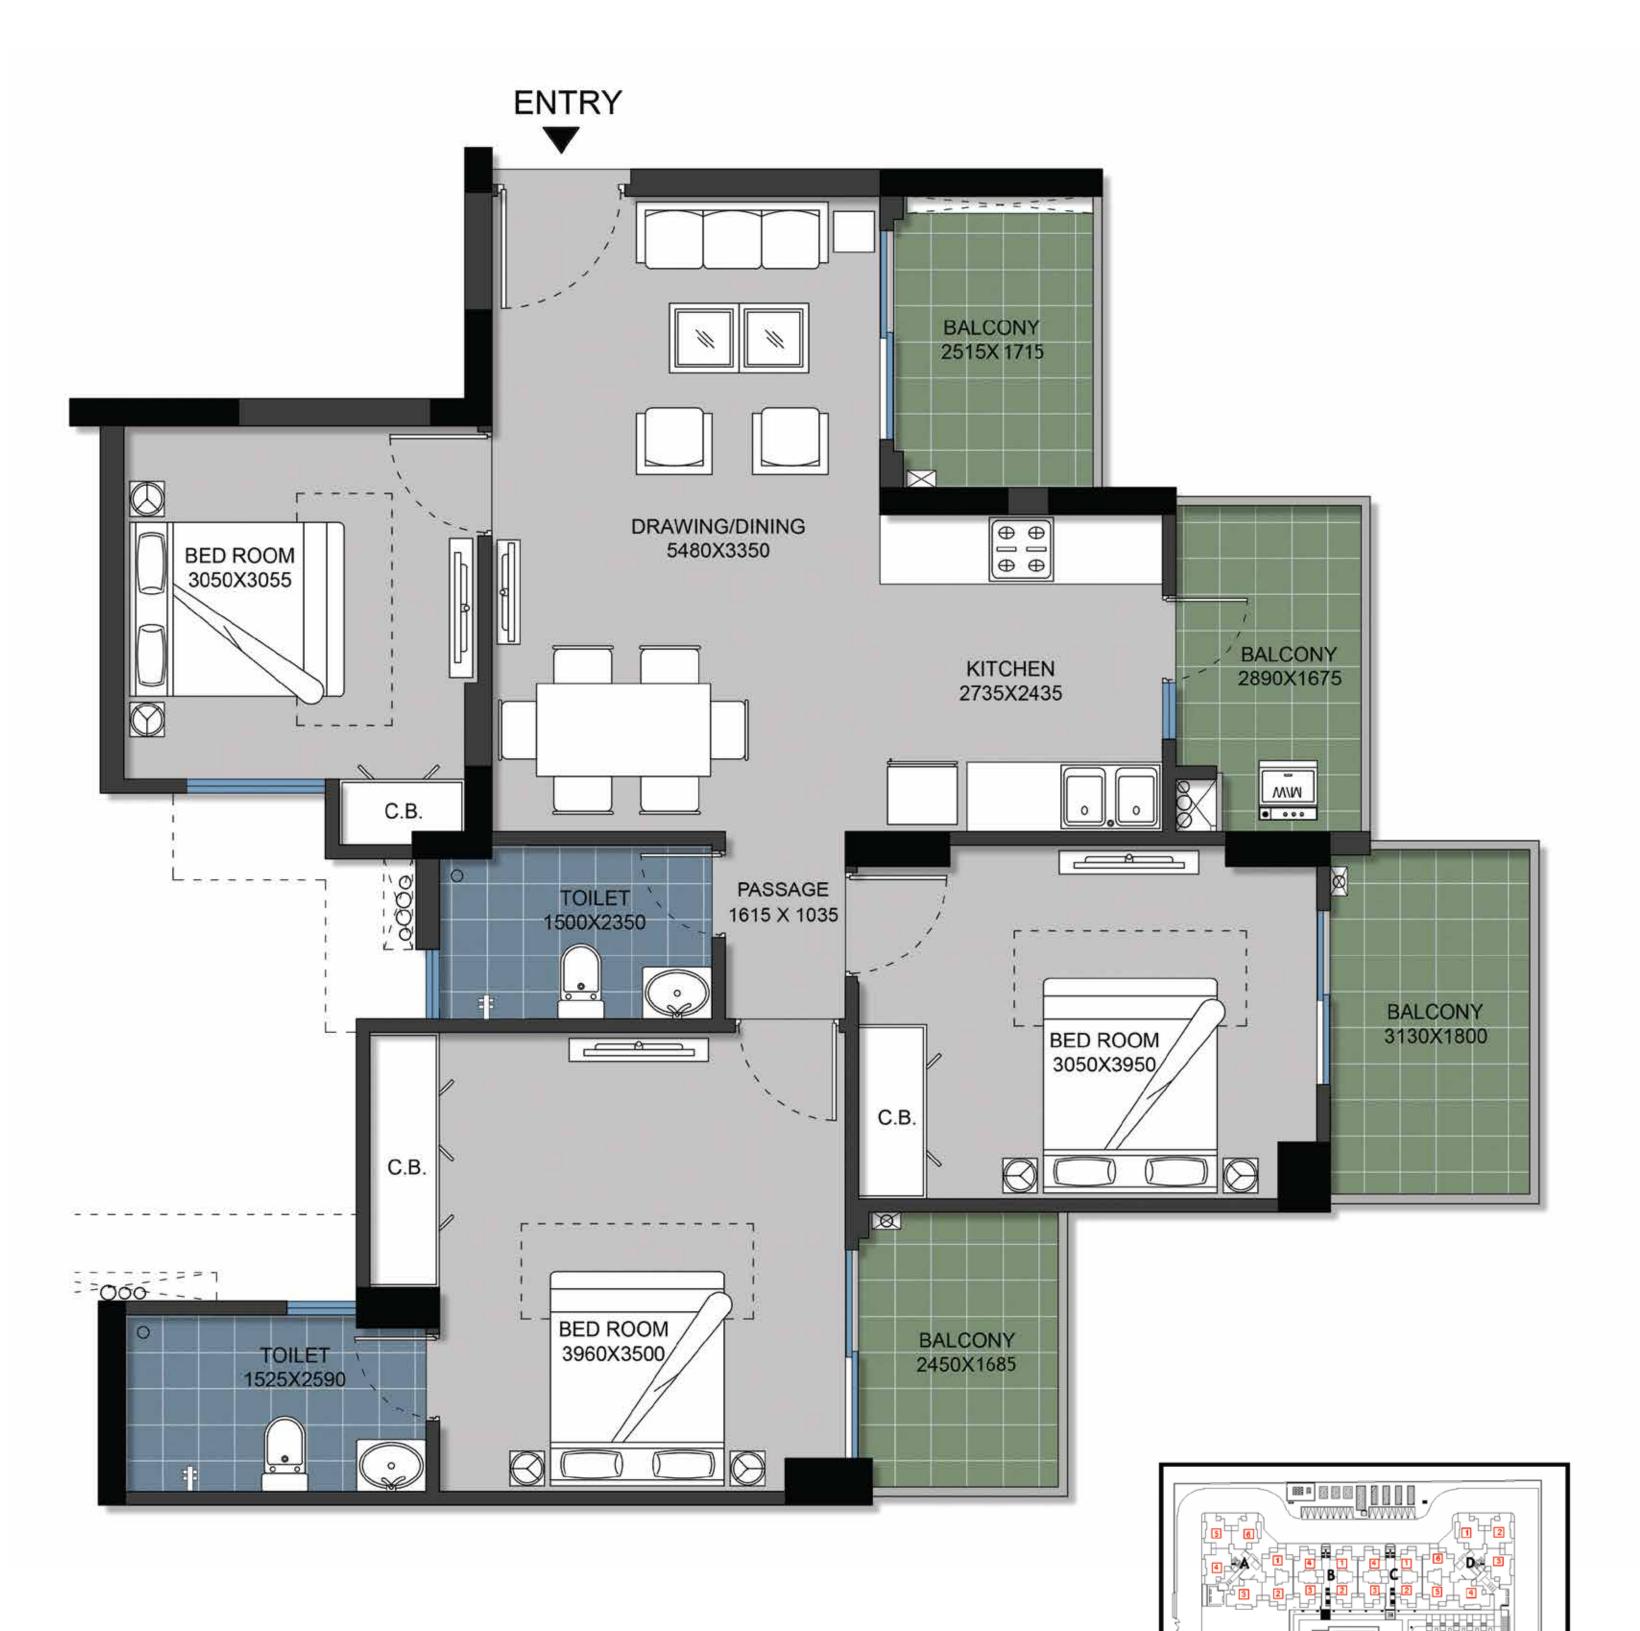

# FLOOR PLAN

TYPE 3A

|                              | Sq. Mtr. | Sq. ft. |
|------------------------------|----------|---------|
| Carpet Area<br>(as per RERA) | 74.35    | 800.32  |
| Balcony Area                 | 19.279   | 207.516 |
| Total Area                   | 125.42   | 1350    |

FLAT NO:-1 (Tower-A)

- 1) All rooms dimensions are in millimeters, 1 Sqm.= 10.764Sq.Ft. | 1000 mm=3.28 Ft.
- 2) Any minor additions or alterations if required in the project shall be done keeping in mind the provision of RERA.
- 3) The given measurements are brick to brick dimensions where the thickness of finishes are not considered.
- 4) Loose furniture, woodwork & appliances are shown for better understanding of the layout and are not part of the standard offering.

# FLOOR PLAN