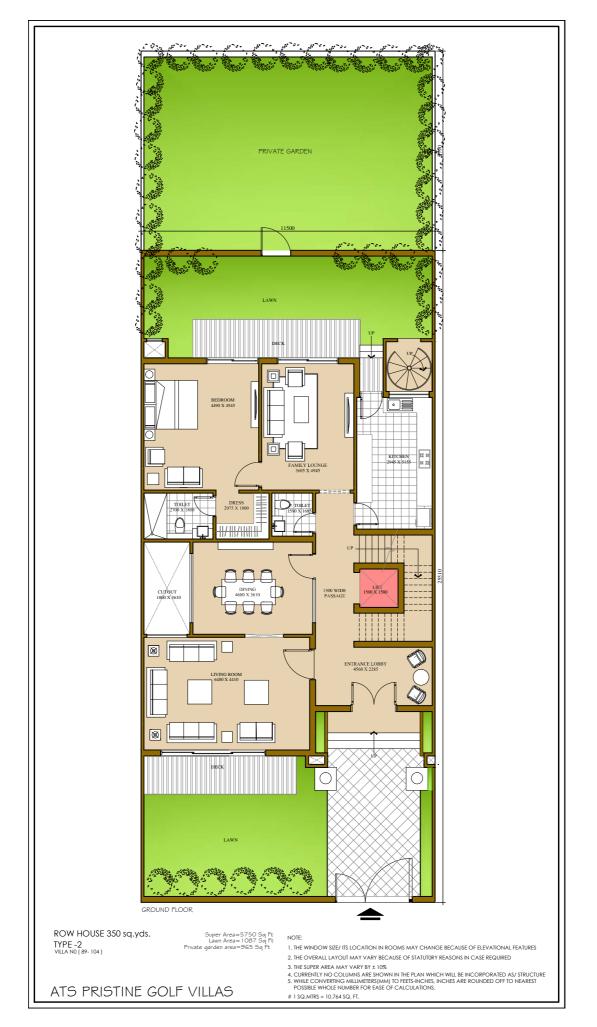

### 350 SQ YARD VILLA NO TYPE 1 BASEMENT PLAN



#### 350 SQ YDS VILLA TYPE - 1 GROUND FLOOR



#### 350 SQ YDS VILLA TYPE - 1 FIRST FLOOR PLAN



### 350 SQ YDS VILLA TYPE 1 SECOND FLOOR PLAN



#### 350 SQ YDS VILLA TYPE 2 BASEMENT PLAN



#### 350 SQ YDS VILLA TYPE 2 GROUND FLOOR PLAN



#### 350 SQ YDS VILLA TYPE 2 FIRST FLOOR PLAN



#### 350 SQ YDS VILLA TYPE 2 SECOND FLOOR PLAN



### 500 SQ YDS VILLA TYPE - 1 BASEMENT PLAN



### 500 SQ YDS VILLA TYPE - 1 GROUND FLOOR



#### 500 SQ YDS VILLA TYPE -1 FIRST FLOOR PLAN



#### 500 SQ YDS VILLA TYPE - 1 SECOND FLOOR



## 500 sq yd villa TYPE -2 BASEMENT PLAN



# 500 sq yd villa TYPE-2 GROUND FLOOR



# 500 sq yd villa TYPE - 2 \_ FIRST FLOOR