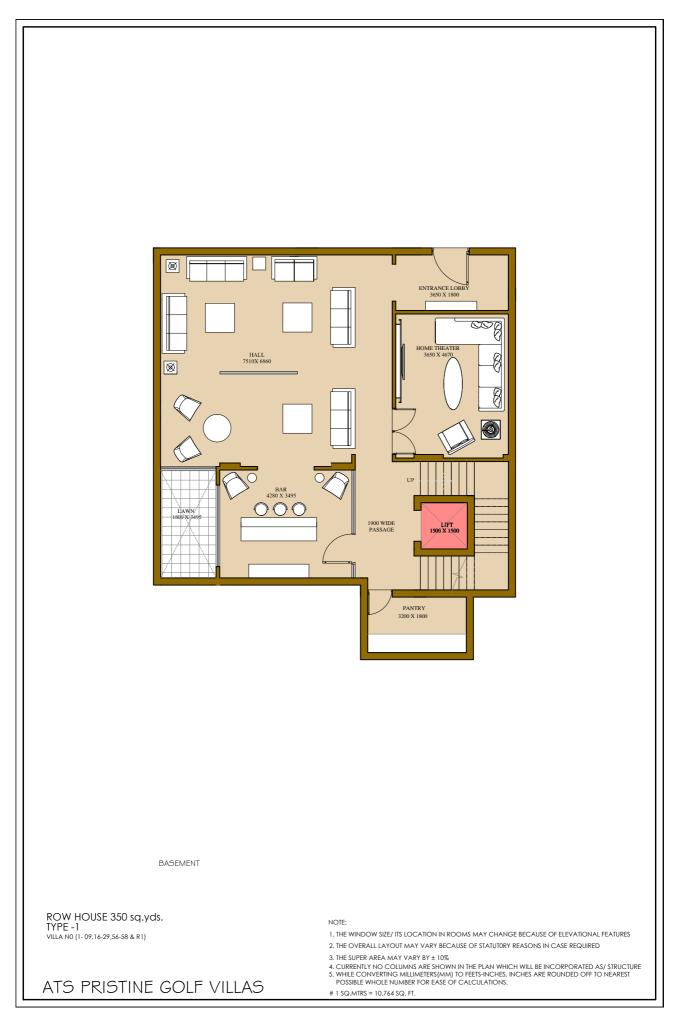

### 350 SQ YARD VILLA NO TYPE 1 BASEMENT PLAN



#### 350 SQ YDS VILLA TYPE - 1 GROUND FLOOR



#### 350 SQ YDS VILLA TYPE - 1 FIRST FLOOR PLAN



### 350 SQ YDS VILLA TYPE 1 SECOND FLOOR PLAN



#### 350 SQ YDS VILLA TYPE 2 BASEMENT PLAN



#### 350 SQ YDS VILLA TYPE 2 GROUND FLOOR PLAN



#### 350 SQ YDS VILLA TYPE 2 FIRST FLOOR PLAN



#### 350 SQ YDS VILLA TYPE 2 SECOND FLOOR PLAN



### 500 SQ YDS VILLA TYPE - 1 BASEMENT PLAN



### 500 SQ YDS VILLA TYPE - 1 GROUND FLOOR



#### 500 SQ YDS VILLA TYPE -1 FIRST FLOOR PLAN



#### 500 SQ YDS VILLA TYPE - 1 SECOND FLOOR



## 500 sq yd villa TYPE -2 BASEMENT PLAN



# 500 sq yd villa TYPE-2 GROUND FLOOR



# 500 sq yd villa TYPE - 2 \_ FIRST FLOOR