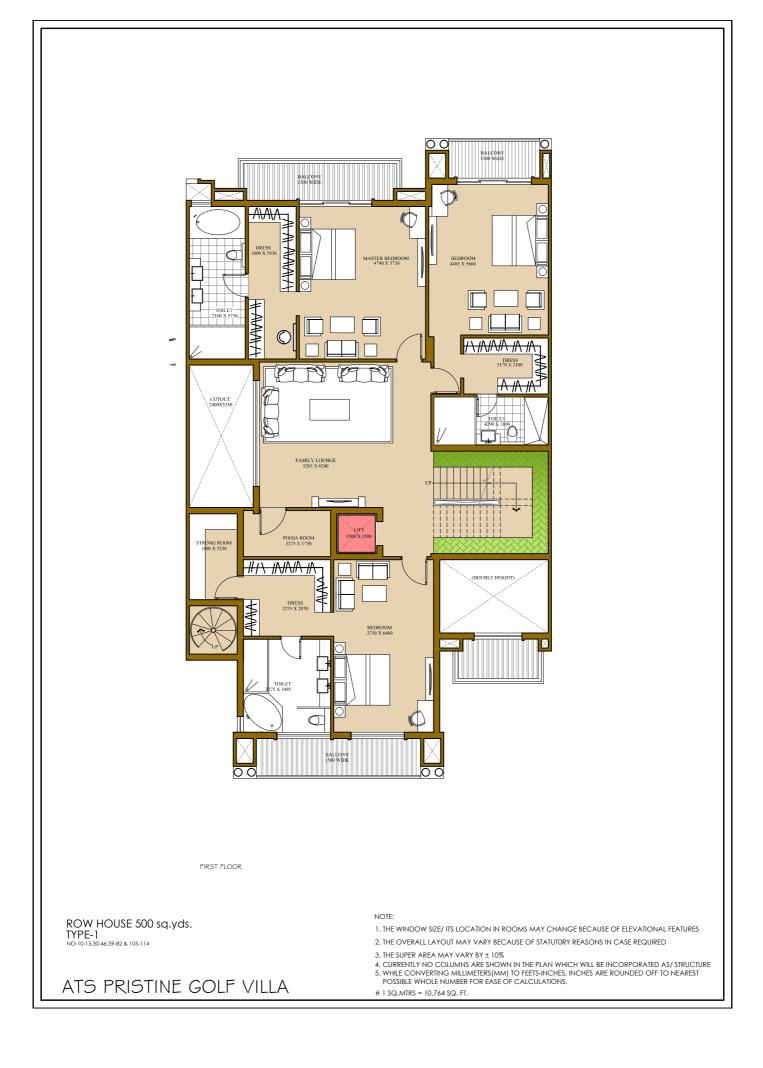

### 350 SQ YARD VILLA NO TYPE 1 BASEMENT PLAN



#### 350 SQ YDS VILLA TYPE - 1 GROUND FLOOR



#### 350 SQ YDS VILLA TYPE - 1 FIRST FLOOR PLAN



### 350 SQ YDS VILLA TYPE 1 SECOND FLOOR PLAN



#### 350 SQ YDS VILLA TYPE 2 BASEMENT PLAN



#### 350 SQ YDS VILLA TYPE 2 GROUND FLOOR PLAN



#### 350 SQ YDS VILLA TYPE 2 FIRST FLOOR PLAN



#### 350 SQ YDS VILLA TYPE 2 SECOND FLOOR PLAN



### 500 SQ YDS VILLA TYPE - 1 BASEMENT PLAN



### 500 SQ YDS VILLA TYPE - 1 GROUND FLOOR



#### 500 SQ YDS VILLA TYPE -1 FIRST FLOOR PLAN



#### 500 SQ YDS VILLA TYPE - 1 SECOND FLOOR



## 500 sq yd villa TYPE -2 BASEMENT PLAN



# 500 sq yd villa TYPE-2 GROUND FLOOR



# 500 sq yd villa TYPE - 2 \_ FIRST FLOOR