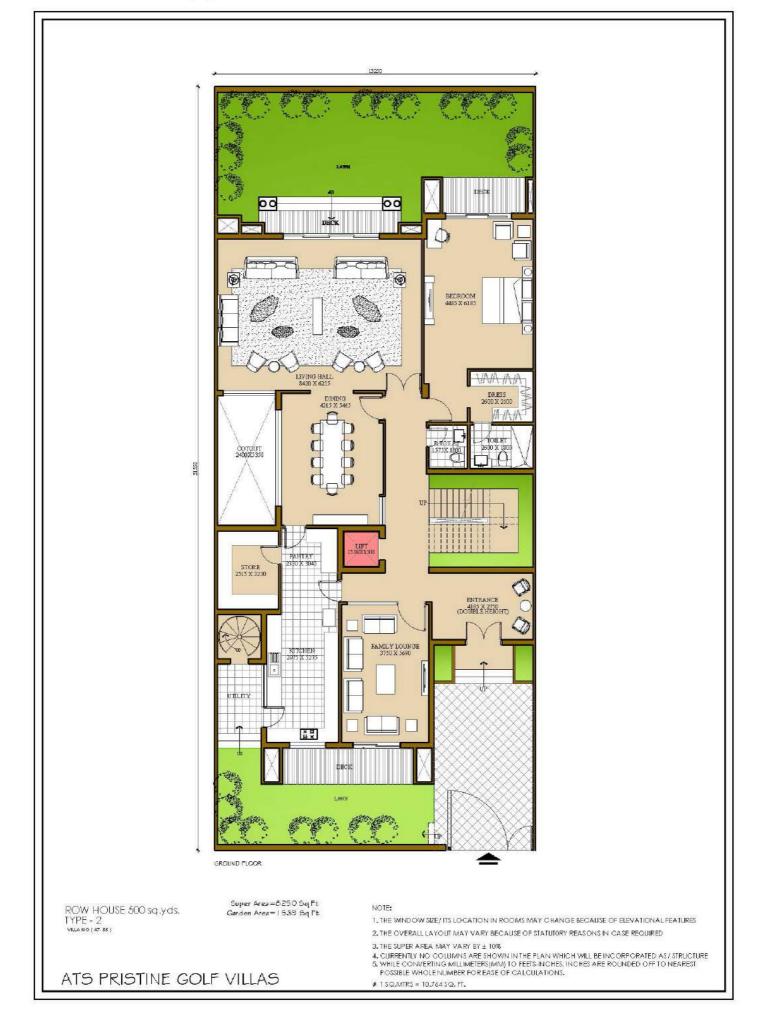

### 350 SQ YARD VILLA NO TYPE 1 BASEMENT PLAN



#### 350 SQ YDS VILLA TYPE - 1 GROUND FLOOR



#### 350 SQ YDS VILLA TYPE - 1 FIRST FLOOR PLAN



### 350 SQ YDS VILLA TYPE 1 SECOND FLOOR PLAN



#### 350 SQ YDS VILLA TYPE 2 BASEMENT PLAN



#### 350 SQ YDS VILLA TYPE 2 GROUND FLOOR PLAN



#### 350 SQ YDS VILLA TYPE 2 FIRST FLOOR PLAN



#### 350 SQ YDS VILLA TYPE 2 SECOND FLOOR PLAN



### 500 SQ YDS VILLA TYPE - 1 BASEMENT PLAN



### 500 SQ YDS VILLA TYPE - 1 GROUND FLOOR



#### 500 SQ YDS VILLA TYPE -1 FIRST FLOOR PLAN



#### 500 SQ YDS VILLA TYPE - 1 SECOND FLOOR



## 500 sq yd villa TYPE -2 BASEMENT PLAN



# 500 sq yd villa TYPE-2 GROUND FLOOR



# 500 sq yd villa TYPE - 2 \_ FIRST FLOOR