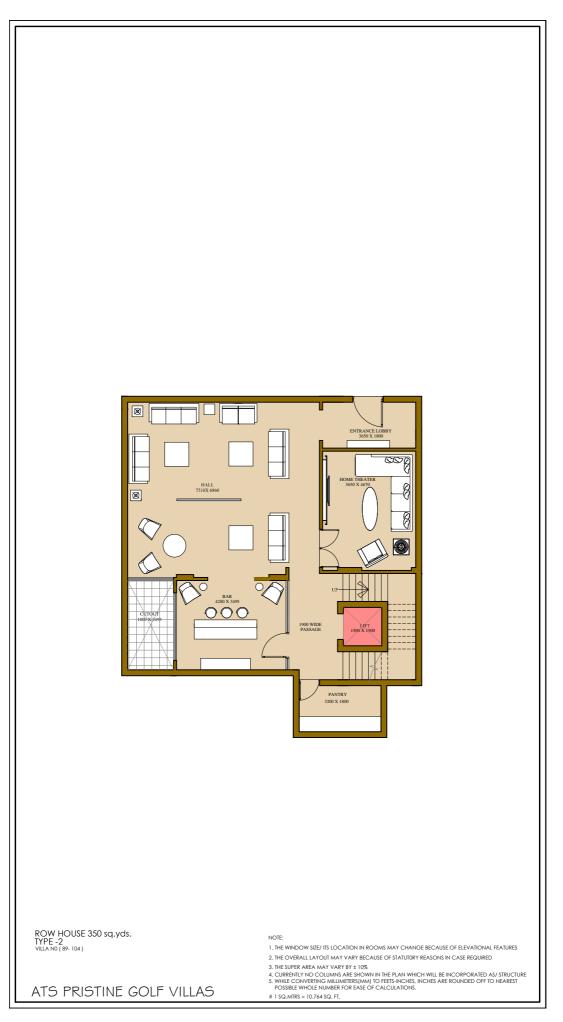

### 350 SQ YARD VILLA NO TYPE 1 BASEMENT PLAN



#### 350 SQ YDS VILLA TYPE - 1 GROUND FLOOR



#### 350 SQ YDS VILLA TYPE - 1 FIRST FLOOR PLAN



### 350 SQ YDS VILLA TYPE 1 SECOND FLOOR PLAN



#### 350 SQ YDS VILLA TYPE 2 BASEMENT PLAN



#### 350 SQ YDS VILLA TYPE 2 GROUND FLOOR PLAN



#### 350 SQ YDS VILLA TYPE 2 FIRST FLOOR PLAN



#### 350 SQ YDS VILLA TYPE 2 SECOND FLOOR PLAN



### 500 SQ YDS VILLA TYPE - 1 BASEMENT PLAN



### 500 SQ YDS VILLA TYPE - 1 GROUND FLOOR



#### 500 SQ YDS VILLA TYPE -1 FIRST FLOOR PLAN



#### 500 SQ YDS VILLA TYPE - 1 SECOND FLOOR



## 500 sq yd villa TYPE -2 BASEMENT PLAN



# 500 sq yd villa TYPE-2 GROUND FLOOR



# 500 sq yd villa TYPE - 2 \_ FIRST FLOOR