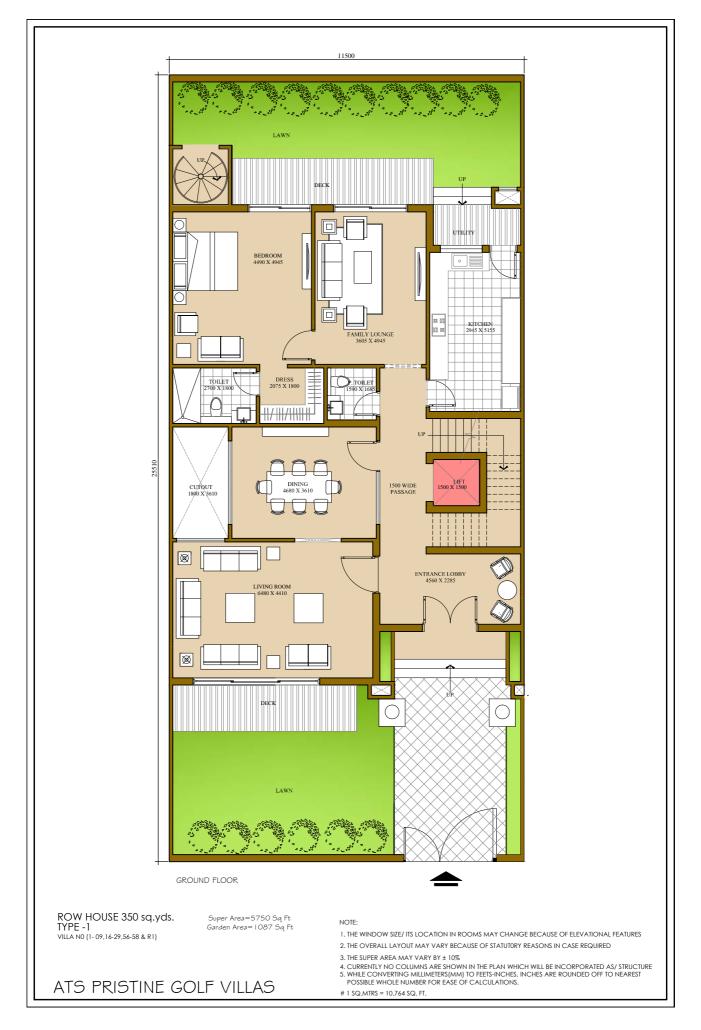

### 350 SQ YARD VILLA NO TYPE 1 BASEMENT PLAN



#### 350 SQ YDS VILLA TYPE - 1 GROUND FLOOR



#### 350 SQ YDS VILLA TYPE - 1 FIRST FLOOR PLAN



### 350 SQ YDS VILLA TYPE 1 SECOND FLOOR PLAN



#### 350 SQ YDS VILLA TYPE 2 BASEMENT PLAN



#### 350 SQ YDS VILLA TYPE 2 GROUND FLOOR PLAN



#### 350 SQ YDS VILLA TYPE 2 FIRST FLOOR PLAN



#### 350 SQ YDS VILLA TYPE 2 SECOND FLOOR PLAN



### 500 SQ YDS VILLA TYPE - 1 BASEMENT PLAN



### 500 SQ YDS VILLA TYPE - 1 GROUND FLOOR



#### 500 SQ YDS VILLA TYPE -1 FIRST FLOOR PLAN



#### 500 SQ YDS VILLA TYPE - 1 SECOND FLOOR



## 500 sq yd villa TYPE -2 BASEMENT PLAN



# 500 sq yd villa TYPE-2 GROUND FLOOR



# 500 sq yd villa TYPE - 2 \_ FIRST FLOOR