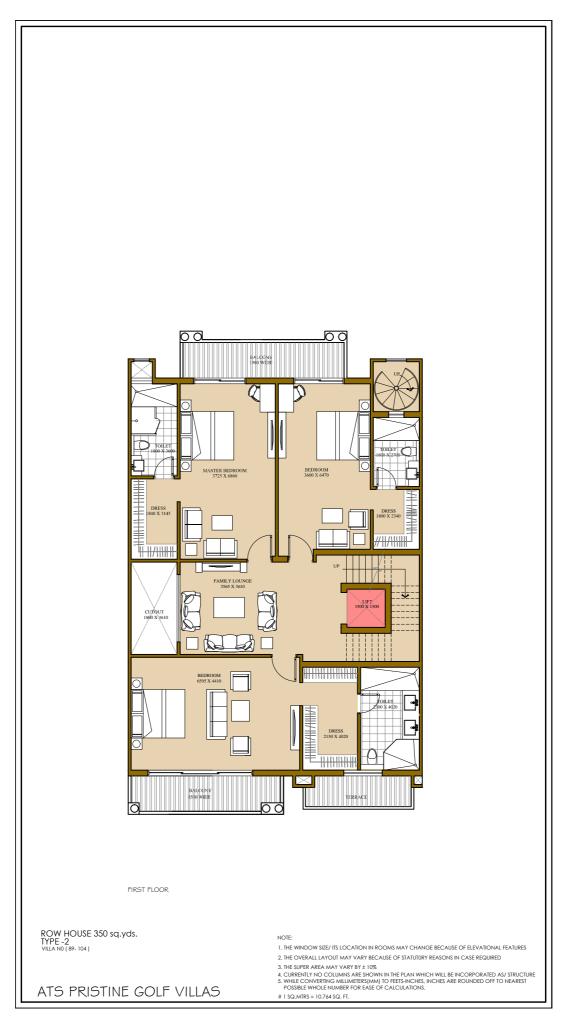

### 350 SQ YARD VILLA NO TYPE 1 BASEMENT PLAN



#### 350 SQ YDS VILLA TYPE - 1 GROUND FLOOR



#### 350 SQ YDS VILLA TYPE - 1 FIRST FLOOR PLAN



### 350 SQ YDS VILLA TYPE 1 SECOND FLOOR PLAN



#### 350 SQ YDS VILLA TYPE 2 BASEMENT PLAN



#### 350 SQ YDS VILLA TYPE 2 GROUND FLOOR PLAN



#### 350 SQ YDS VILLA TYPE 2 FIRST FLOOR PLAN



#### 350 SQ YDS VILLA TYPE 2 SECOND FLOOR PLAN



### 500 SQ YDS VILLA TYPE - 1 BASEMENT PLAN



### 500 SQ YDS VILLA TYPE - 1 GROUND FLOOR



#### 500 SQ YDS VILLA TYPE -1 FIRST FLOOR PLAN



#### 500 SQ YDS VILLA TYPE - 1 SECOND FLOOR



## 500 sq yd villa TYPE -2 BASEMENT PLAN



# 500 sq yd villa TYPE-2 GROUND FLOOR



# 500 sq yd villa TYPE - 2 \_ FIRST FLOOR