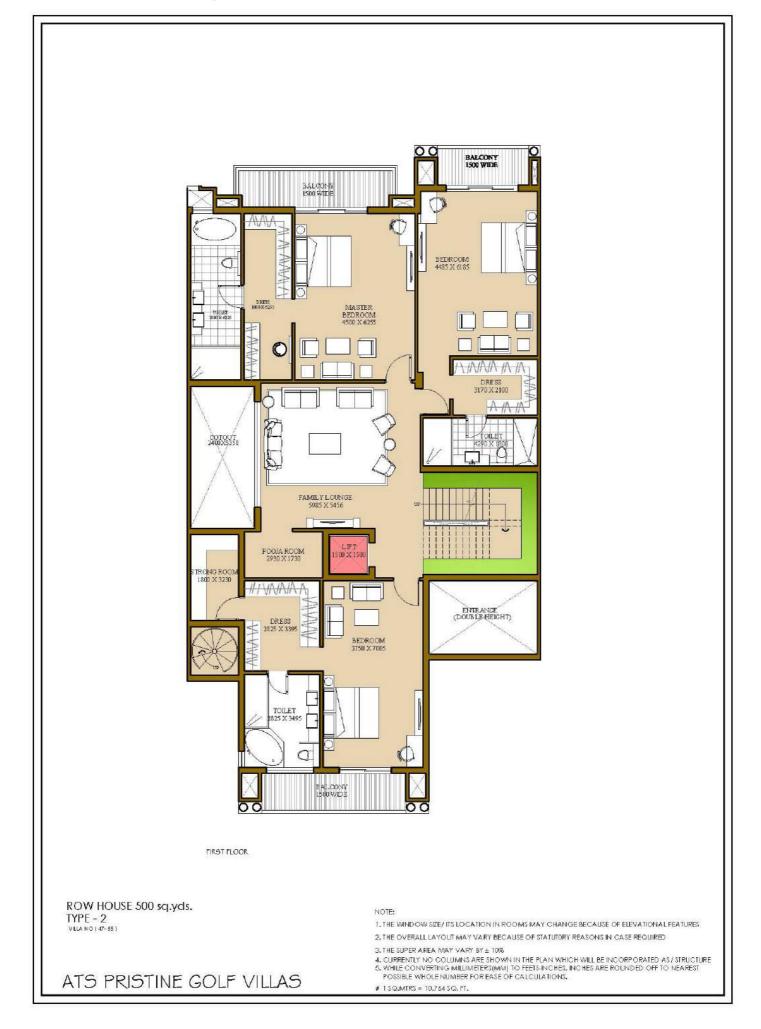

### 350 SQ YARD VILLA NO TYPE 1 BASEMENT PLAN



#### 350 SQ YDS VILLA TYPE - 1 GROUND FLOOR



#### 350 SQ YDS VILLA TYPE - 1 FIRST FLOOR PLAN



### 350 SQ YDS VILLA TYPE 1 SECOND FLOOR PLAN



#### 350 SQ YDS VILLA TYPE 2 BASEMENT PLAN



#### 350 SQ YDS VILLA TYPE 2 GROUND FLOOR PLAN



#### 350 SQ YDS VILLA TYPE 2 FIRST FLOOR PLAN



#### 350 SQ YDS VILLA TYPE 2 SECOND FLOOR PLAN



### 500 SQ YDS VILLA TYPE - 1 BASEMENT PLAN



### 500 SQ YDS VILLA TYPE - 1 GROUND FLOOR



#### 500 SQ YDS VILLA TYPE -1 FIRST FLOOR PLAN



#### 500 SQ YDS VILLA TYPE - 1 SECOND FLOOR



## 500 sq yd villa TYPE -2 BASEMENT PLAN



# 500 sq yd villa TYPE-2 GROUND FLOOR



# 500 sq yd villa TYPE - 2 \_ FIRST FLOOR