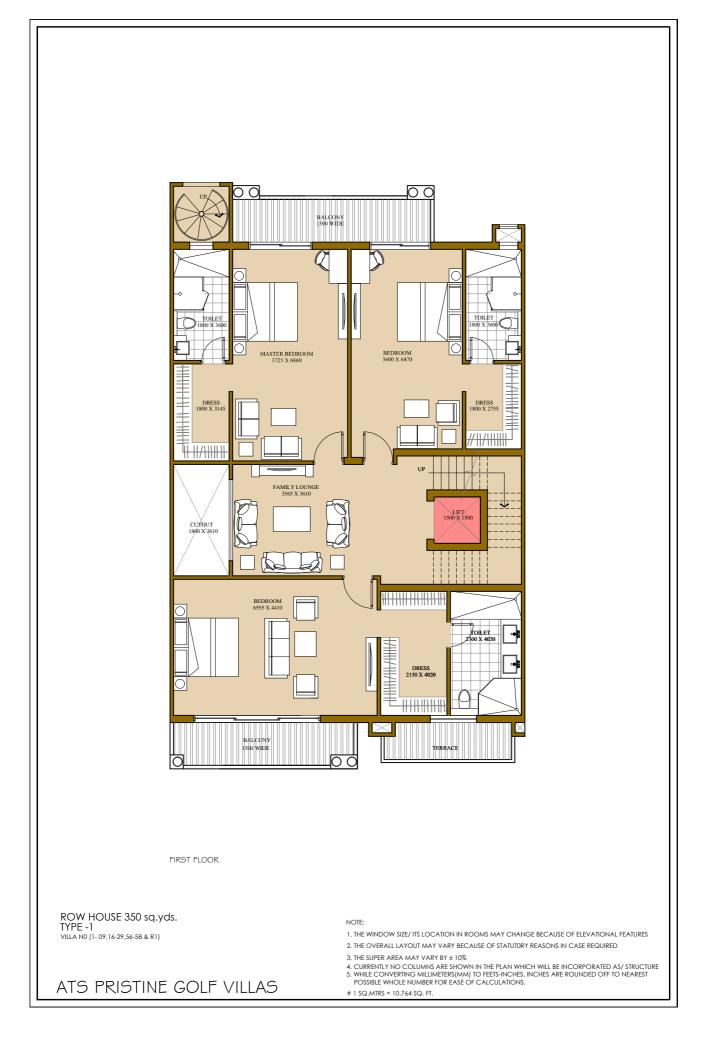

### 350 SQ YARD VILLA NO TYPE 1 BASEMENT PLAN



#### 350 SQ YDS VILLA TYPE - 1 GROUND FLOOR



#### 350 SQ YDS VILLA TYPE - 1 FIRST FLOOR PLAN



### 350 SQ YDS VILLA TYPE 1 SECOND FLOOR PLAN



#### 350 SQ YDS VILLA TYPE 2 BASEMENT PLAN



#### 350 SQ YDS VILLA TYPE 2 GROUND FLOOR PLAN



#### 350 SQ YDS VILLA TYPE 2 FIRST FLOOR PLAN



#### 350 SQ YDS VILLA TYPE 2 SECOND FLOOR PLAN



### 500 SQ YDS VILLA TYPE - 1 BASEMENT PLAN



### 500 SQ YDS VILLA TYPE - 1 GROUND FLOOR



#### 500 SQ YDS VILLA TYPE -1 FIRST FLOOR PLAN



#### 500 SQ YDS VILLA TYPE - 1 SECOND FLOOR



## 500 sq yd villa TYPE -2 BASEMENT PLAN



# 500 sq yd villa TYPE-2 GROUND FLOOR



# 500 sq yd villa TYPE - 2 \_ FIRST FLOOR