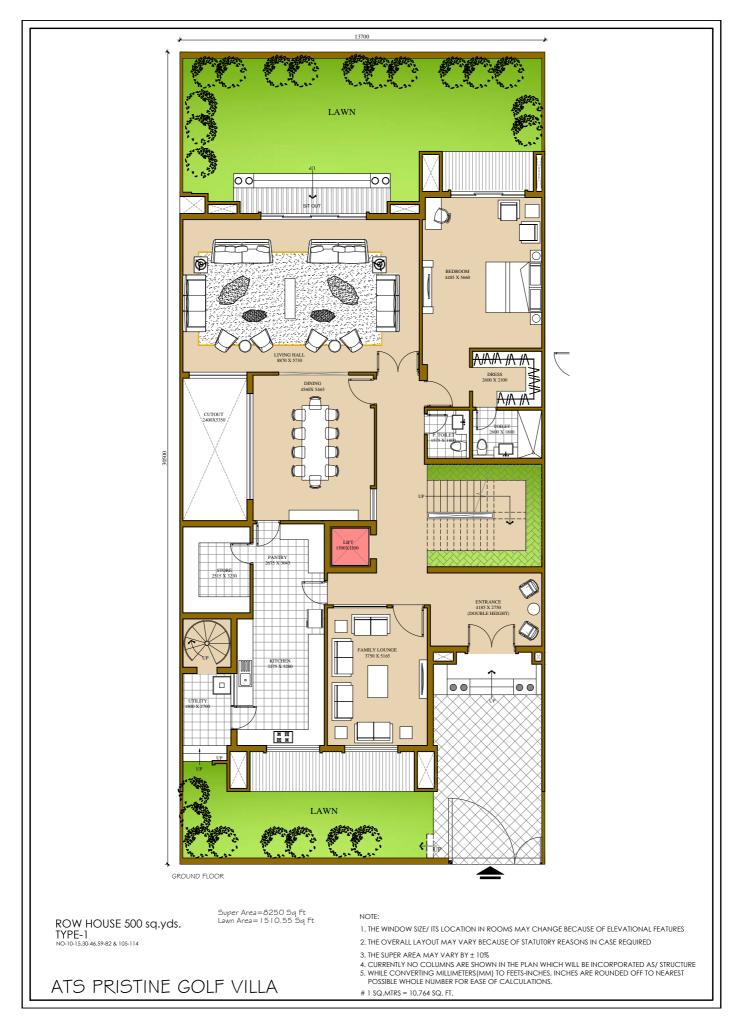

### 350 SQ YARD VILLA NO TYPE 1 BASEMENT PLAN



#### 350 SQ YDS VILLA TYPE - 1 GROUND FLOOR



#### 350 SQ YDS VILLA TYPE - 1 FIRST FLOOR PLAN



### 350 SQ YDS VILLA TYPE 1 SECOND FLOOR PLAN



#### 350 SQ YDS VILLA TYPE 2 BASEMENT PLAN



#### 350 SQ YDS VILLA TYPE 2 GROUND FLOOR PLAN



#### 350 SQ YDS VILLA TYPE 2 FIRST FLOOR PLAN



#### 350 SQ YDS VILLA TYPE 2 SECOND FLOOR PLAN



### 500 SQ YDS VILLA TYPE - 1 BASEMENT PLAN



### 500 SQ YDS VILLA TYPE - 1 GROUND FLOOR



#### 500 SQ YDS VILLA TYPE -1 FIRST FLOOR PLAN



#### 500 SQ YDS VILLA TYPE - 1 SECOND FLOOR



## 500 sq yd villa TYPE -2 BASEMENT PLAN



# 500 sq yd villa TYPE-2 GROUND FLOOR



# 500 sq yd villa TYPE - 2 \_ FIRST FLOOR