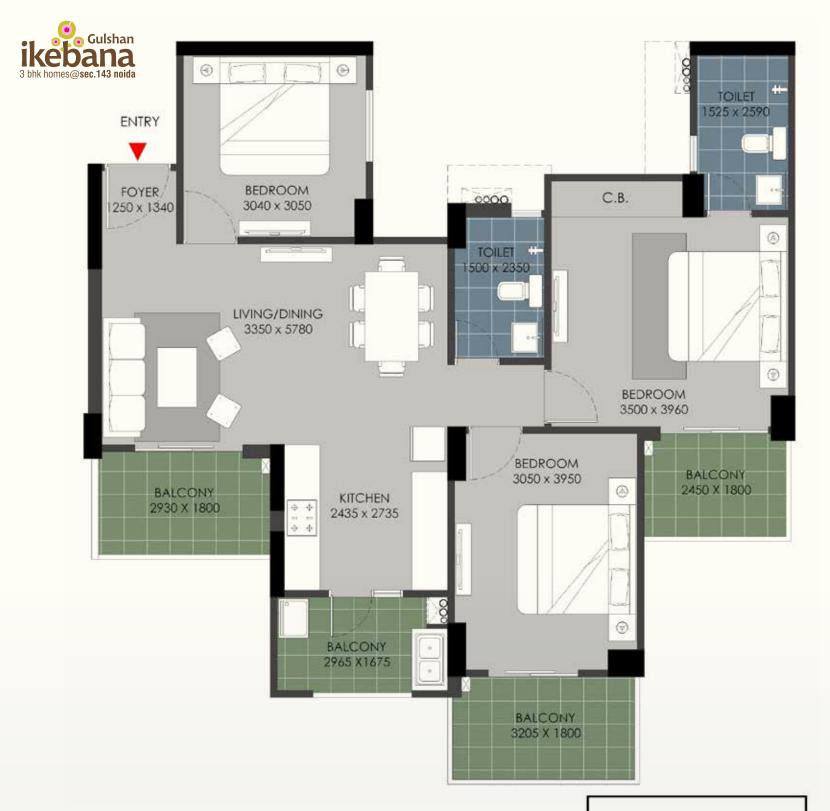

KEY PLAN

FLAT NO:- 2 (Tower B & D)

- 1) All rooms dimensions are in millimeters, 1 Sqm.= 10.764Sq.Ft. | 1000 mm=3.28 Ft.
- 2) Any minor additions or alterations if required in the project shall be done keeping in mind the provision of RERA.
- 3) The given measurements are brick to brick dimensions where the thickness of finishes are not considered.
- 4) Loose furniture, woodwork & appliances are shown for better understanding of the layout and are not part of the standard offering.

<sup>1)</sup> All rooms dimensions are in millimeters, 1 Sqm.= 10.764Sq.Ft. | 1000 mm=3.28 Ft.

3 Bed + 2 Toilets

|                              | Sq. Mtr. | Sq. ft. |
|------------------------------|----------|---------|
| Carpet Area<br>(as per RERA) | 73.30    | 788.99  |
| Super Area                   | 124.49   | 1340    |