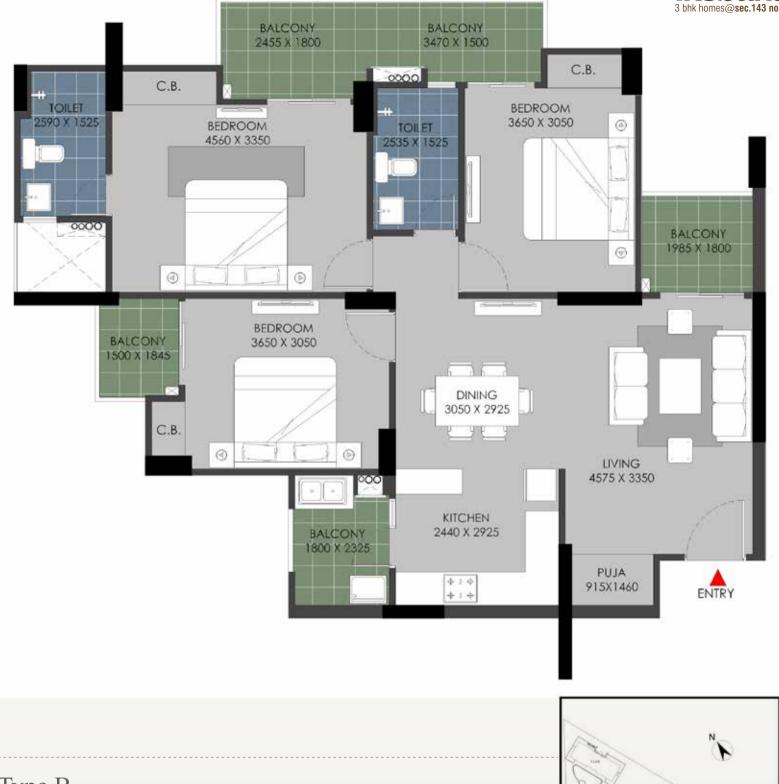

FLAT NO:-1 (Tower B & D)

- 1) All rooms dimensions are in millimeters, 1 Sqm.= 10.764Sq.Ft. | 1000 mm=3.28 Ft.
- 2) Any minor additions or alterations if required in the project shall be done keeping in mind the provision of RERA.
- 3) The given measurements are brick to brick dimensions where the thickness of finishes are not considered.
- 4) Loose furniture, woodwork & appliances are shown for better understanding of the layout and are not part of the standard offering.