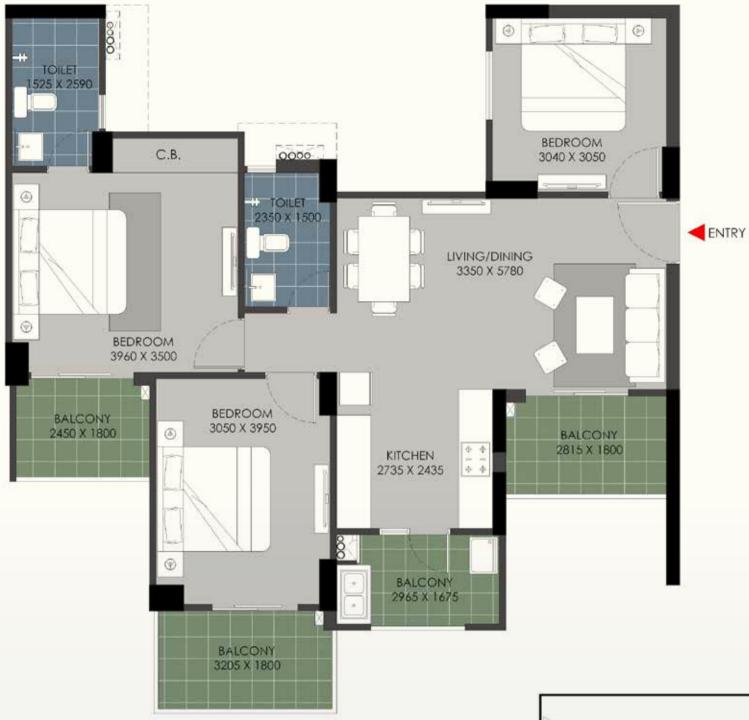

FLAT NO:-1 (Tower B & D)

- 1) All rooms dimensions are in millimeters, 1 Sqm.= 10.764Sq.Ft. | 1000 mm=3.28 Ft.
- 2) Any minor additions or alterations if required in the project shall be done keeping in mind the provision of RERA.
- 3) The given measurements are brick to brick dimensions where the thickness of finishes are not considered.
- 4) Loose furniture, woodwork & appliances are shown for better understanding of the layout and are not part of the standard offering.