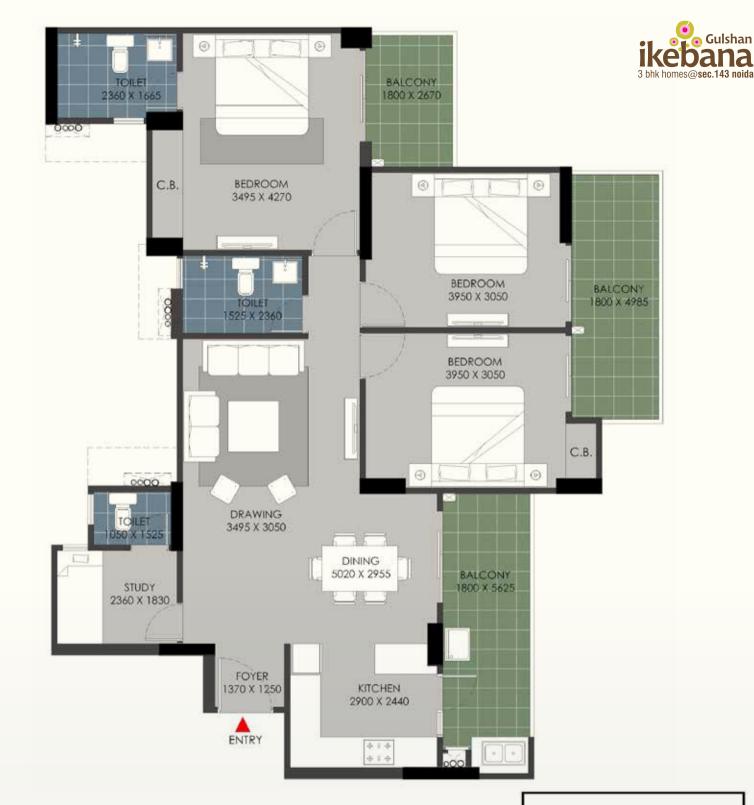

KEY PLAN

FLAT NO:- 2 (Tower B & D)

- 1) All rooms dimensions are in millimeters, 1 Sqm.= 10.764Sq.Ft. | 1000 mm=3.28 Ft.
- 2) Any minor additions or alterations if required in the project shall be done keeping in mind the provision of RERA.
- 3) The given measurements are brick to brick dimensions where the thickness of finishes are not considered.
- 4) Loose furniture, woodwork & appliances are shown for better understanding of the layout and are not part of the standard offering.