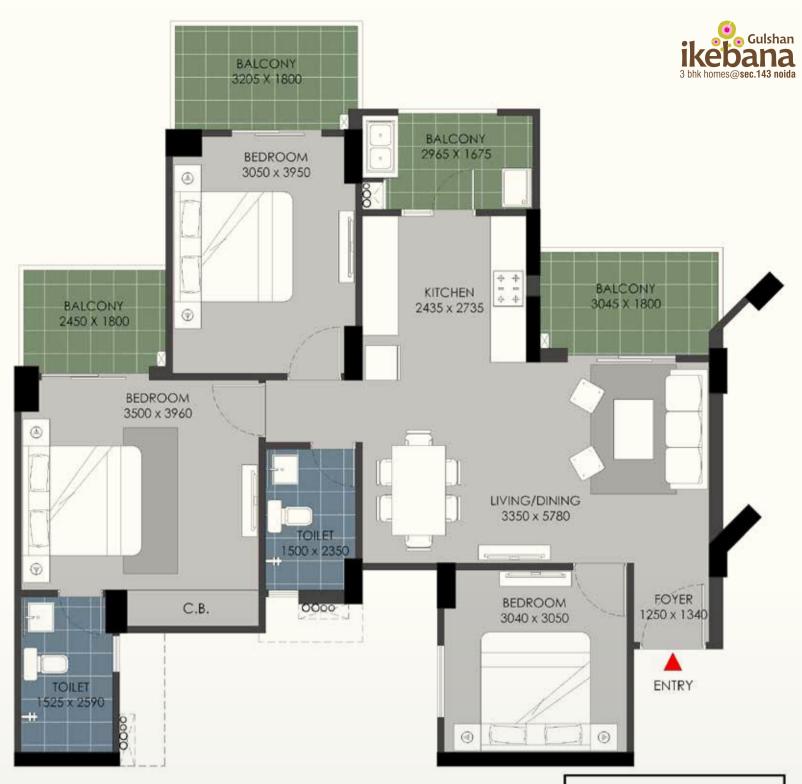

KEY PLAN

FLAT NO:- 2 (Tower B & D)

- 1) All rooms dimensions are in millimeters, 1 Sqm.= 10.764Sq.Ft. | 1000 mm=3.28 Ft.
- 2) Any minor additions or alterations if required in the project shall be done keeping in mind the provision of RERA.
- 3) The given measurements are brick to brick dimensions where the thickness of finishes are not considered.
- 4) Loose furniture, woodwork & appliances are shown for better understanding of the layout and are not part of the standard offering.