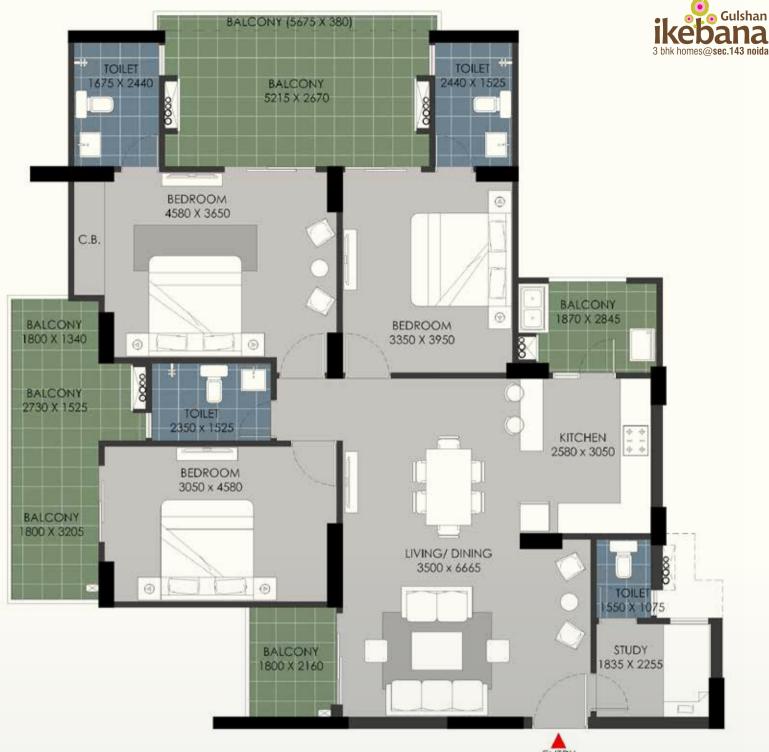

3 Bed + 2 Toilets

|                              | Sq. Mtr. | Sq. ft. |
|------------------------------|----------|---------|
| Carpet Area<br>(as per RERA) | 73.30    | 788.99  |
| Super Area                   | 124.49   | 1340    |

FLAT NO:-1 (Tower B & D)

- 1) All rooms dimensions are in millimeters, 1 Sqm.= 10.764Sq.Ft. | 1000 mm=3.28 Ft.
- 2) Any minor additions or alterations if required in the project shall be done keeping in mind the provision of RERA.
- 3) The given measurements are brick to brick dimensions where the thickness of finishes are not considered.
- 4) Loose furniture, woodwork & appliances are shown for better understanding of the layout and are not part of the standard offering.