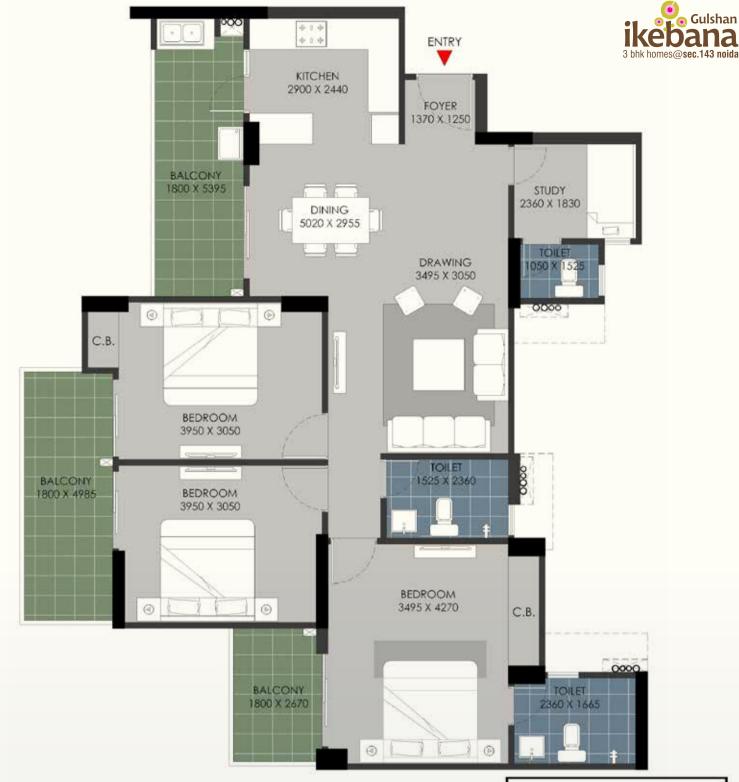

<sup>1)</sup> All rooms dimensions are in millimeters, 1 Sqm.= 10.764Sq.Ft. | 1000 mm=3.28 Ft.

3 Bed + 2 Toilets

|                              | Sq. Mtr. | Sq. ft. |
|------------------------------|----------|---------|
| Carpet Area<br>(as per RERA) | 73.30    | 788.99  |
| Super Area                   | 124.49   | 1340    |