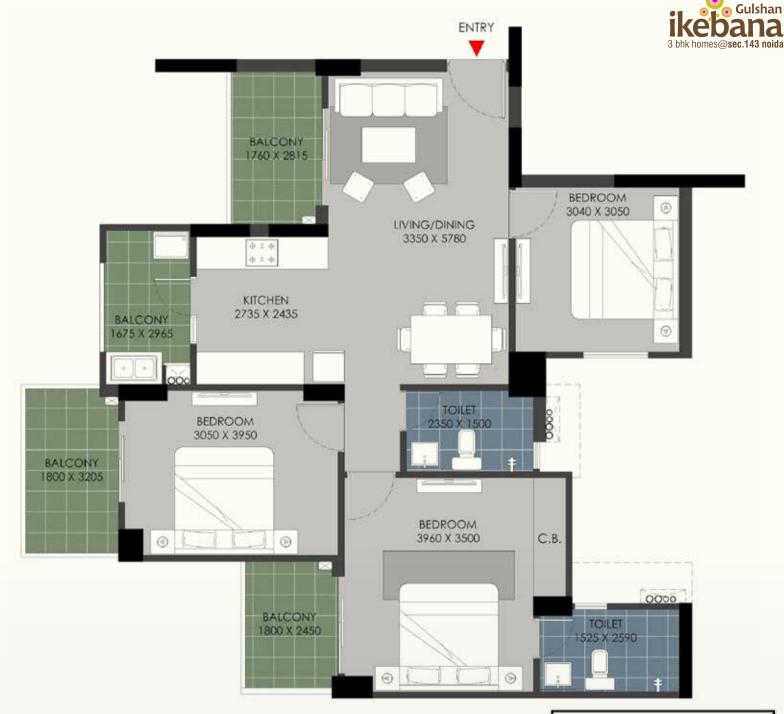

FLAT NO:-1 (Tower B & D)

- 1) All rooms dimensions are in millimeters, 1 Sqm.= 10.764Sq.Ft. | 1000 mm=3.28 Ft.
- 2) Any minor additions or alterations if required in the project shall be done keeping in mind the provision of RERA.
- 3) The given measurements are brick to brick dimensions where the thickness of finishes are not considered.
- 4) Loose furniture, woodwork & appliances are shown for better understanding of the layout and are not part of the standard offering.