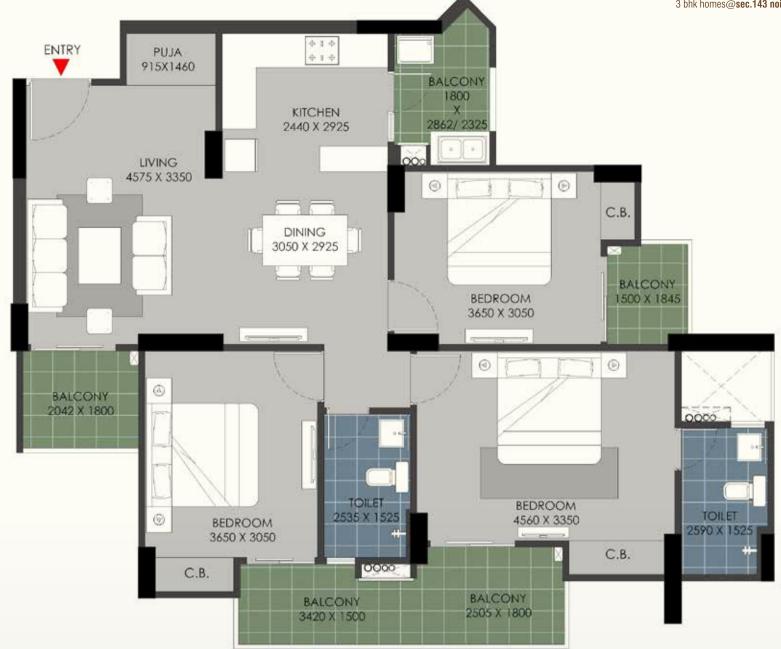

KEY PLAN

FLAT NO:- 2 (Tower B & D)

- 1) All rooms dimensions are in millimeters, 1 Sqm.= 10.764Sq.Ft. | 1000 mm=3.28 Ft.
- 2) Any minor additions or alterations if required in the project shall be done keeping in mind the provision of RERA.
- 3) The given measurements are brick to brick dimensions where the thickness of finishes are not considered.
- 4) Loose furniture, woodwork & appliances are shown for better understanding of the layout and are not part of the standard offering.