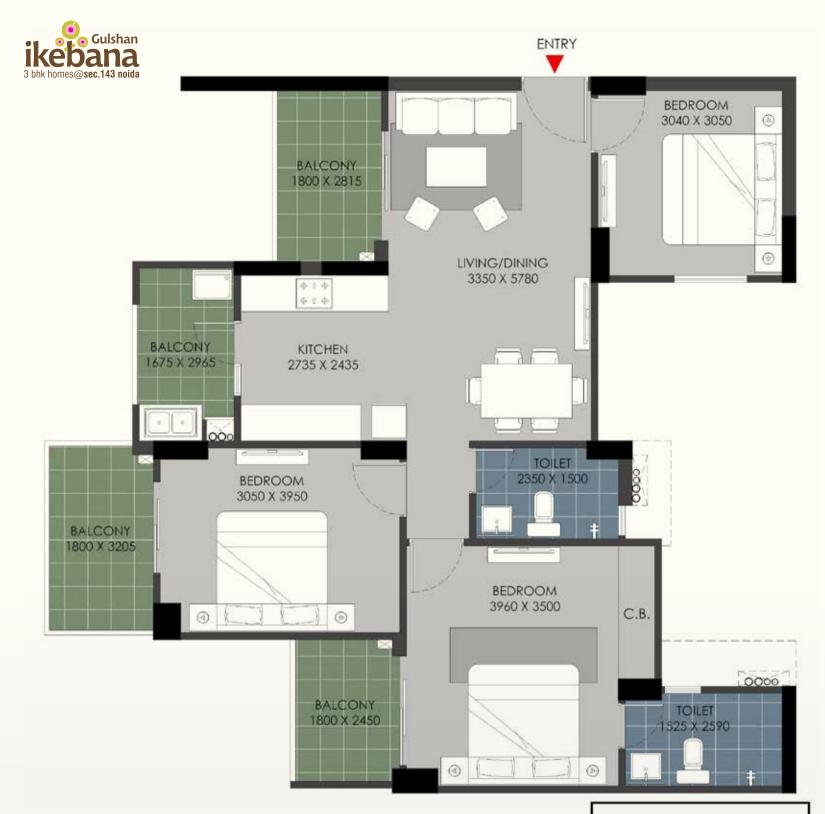

FLAT NO:- 3 (Tower C)

- 1) All rooms dimensions are in millimeters, 1 Sqm.= 10.764Sq.Ft. | 1000 mm=3.28 Ft.
- 2) Any minor additions or alterations if required in the project shall be done keeping in mind the provision of RERA.
- 3) The given measurements are brick to brick dimensions where the thickness of finishes are not considered.
- 4) Loose furniture, woodwork & appliances are shown for better understanding of the layout and are not part of the standard offering.

<sup>1)</sup> All rooms dimensions are in millimeters, 1 Sqm.= 10.764Sq.Ft. | 1000 mm=3.28 Ft.

3 Bed + 2 Toilets

|                              | Sq. Mtr. | Sq. ft. |
|------------------------------|----------|---------|
| Carpet Area<br>(as per RERA) | 73.30    | 788.99  |
| Super Area                   | 124.49   | 1340    |