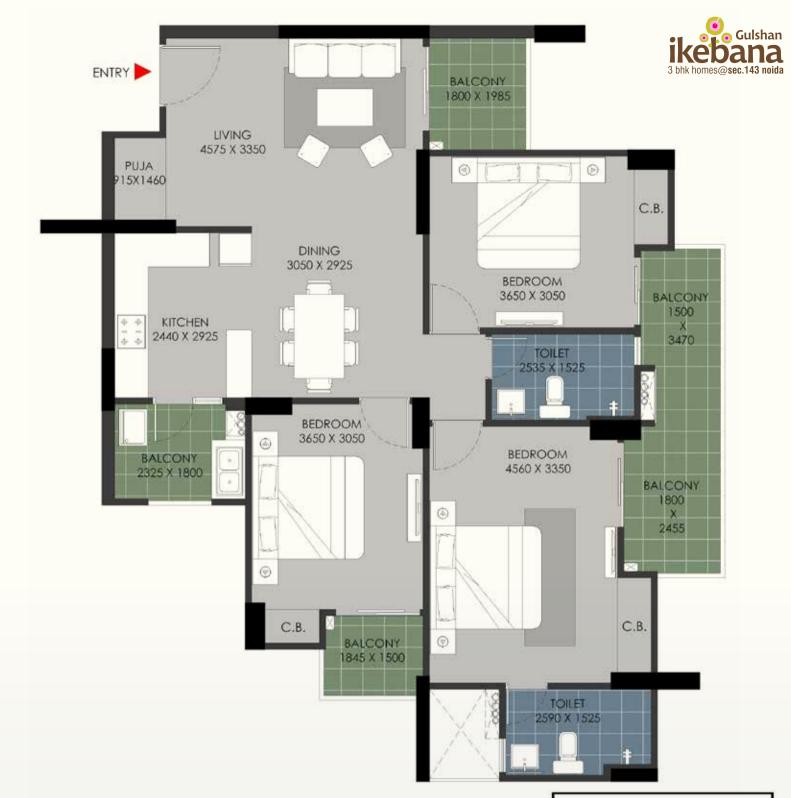

3 Bed + 2 Toilets

|                              | Sq. Mtr. | Sq. ft. |
|------------------------------|----------|---------|
| Carpet Area<br>(as per RERA) | 73.30    | 788.99  |
| Super Area                   | 124.49   | 1340    |

FLAT NO:-1 (Tower B & D)

- 1) All rooms dimensions are in millimeters, 1 Sqm.= 10.764Sq.Ft. | 1000 mm=3.28 Ft.
- 2) Any minor additions or alterations if required in the project shall be done keeping in mind the provision of RERA.
- 3) The given measurements are brick to brick dimensions where the thickness of finishes are not considered.
- 4) Loose furniture, woodwork & appliances are shown for better understanding of the layout and are not part of the standard offering.