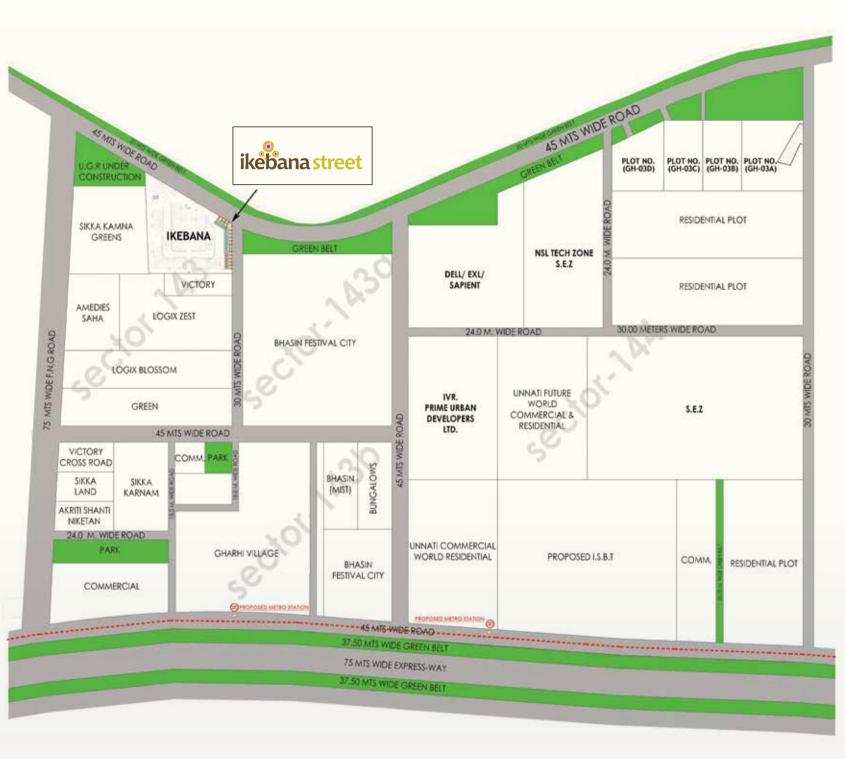

& appliances are shown for better understanding of the layout and are not part of the standard offering.





#### Type D

3 Bed + 4 Toilets + Study

|                              | Sq. Mtr. | Sq. ft. |
|------------------------------|----------|---------|
| Carpet Area<br>(as per RERA) | 103.63   | 1115.47 |
| Super Area                   | 185.34   | 1995    |

FLAT NO:- 2 (Tower A & L), FLAT NO:- 4 (Tower K) Except- A 002, L 002 & K 004

#### Disclaimer:

1) All rooms dimensions are in millimeters, 1 Sqm.= 10.764Sq.Ft. | 1000 mm=3.28 Ft.

2) Any minor additions or alterations if required in the project shall be done keeping in mind the provision of RERA.

3) The given measurements are brick to brick dimensions where the thickness of finishes are not considered.





# Location Plan





Key Plan



#### Residential

Entry/Exit Gate Jogging Track Central Water Feature **Basement Ventilation Cutouts** Fragrance Garden Yoga/Meditation Decks Seasonal Gardens Sitting Around Sculpture/Elders Zone Bamboo Garden Palm Court Pathway Under Pergolas Central Green Kids Play Area Skating Rink Tot Lots Open Air Amphitheater **Open Parking** 



## Site Layout and Legend:

Disclaimer:

1) If Required, Minor additions or alterations can be done in the project satisfying RERA act.

2) These are purely conceptual and constitute no legal offerings.

3) Conversion Factor : 1 Sq m =10.764 Sq. Ft. | 1000 mm=3.28 Ft.