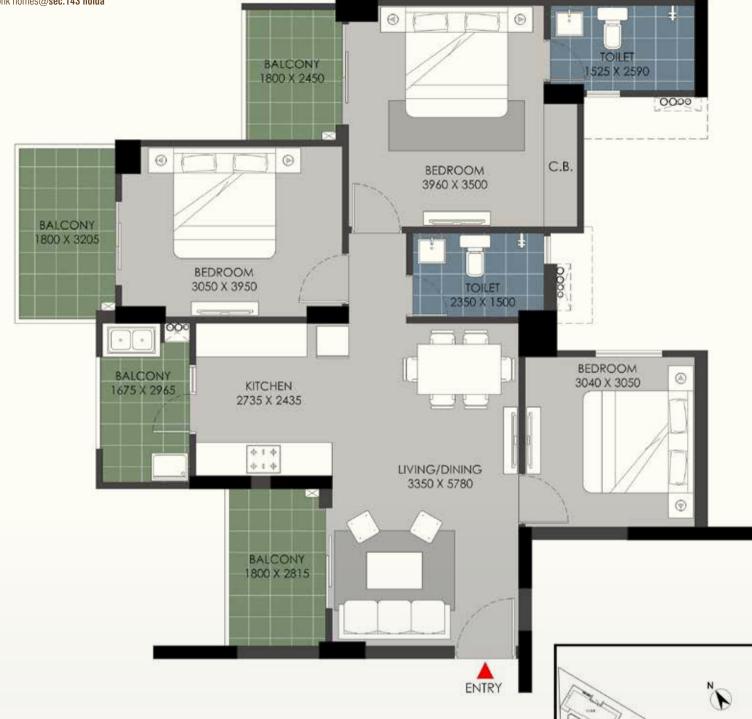

3 Bed + 2 Toilets

|                              | Sq. Mtr. | Sq. ft. |
|------------------------------|----------|---------|
| Carpet Area<br>(as per RERA) | 73.30    | 788.99  |
| Super Area                   | 124.49   | 1340    |