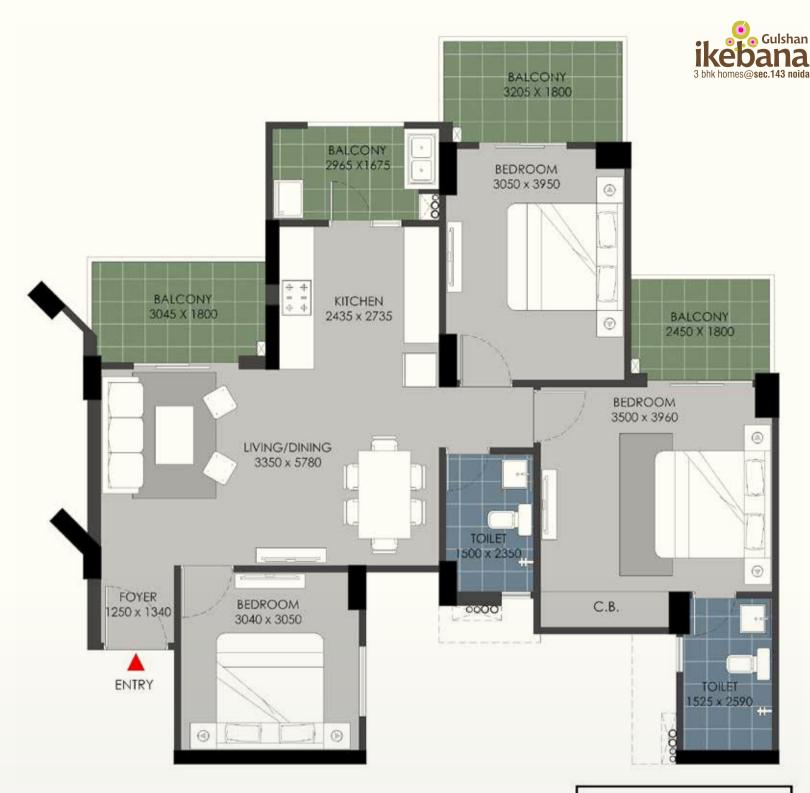

FLAT NO:-1 (Tower B & D)

- 1) All rooms dimensions are in millimeters, 1 Sqm.= 10.764Sq.Ft. | 1000 mm=3.28 Ft.
- 2) Any minor additions or alterations if required in the project shall be done keeping in mind the provision of RERA.
- 3) The given measurements are brick to brick dimensions where the thickness of finishes are not considered.
- 4) Loose furniture, woodwork & appliances are shown for better understanding of the layout and are not part of the standard offering.

3 Bed + 2 Toilets

|                              | Sq. Mtr. | Sq. ft. |
|------------------------------|----------|---------|
| Carpet Area<br>(as per RERA) | 73.30    | 788.99  |
| Super Area                   | 124.49   | 1340    |