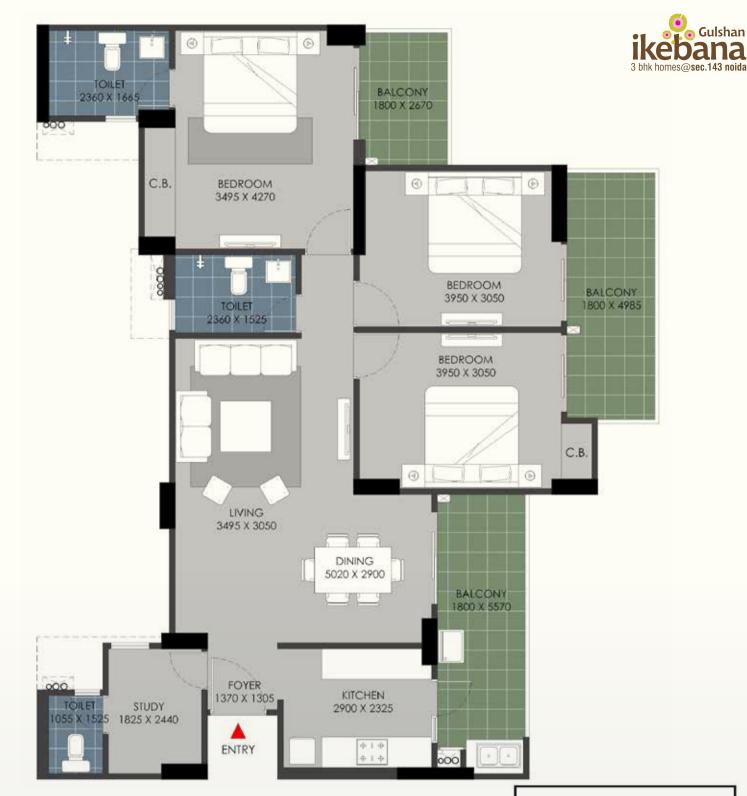

KEY PLAN

FLAT NO:- 2 (Tower B & D)

- 1) All rooms dimensions are in millimeters, 1 Sqm.= 10.764Sq.Ft. | 1000 mm=3.28 Ft.
- 2) Any minor additions or alterations if required in the project shall be done keeping in mind the provision of RERA.
- 3) The given measurements are brick to brick dimensions where the thickness of finishes are not considered.
- 4) Loose furniture, woodwork & appliances are shown for better understanding of the layout and are not part of the standard offering.