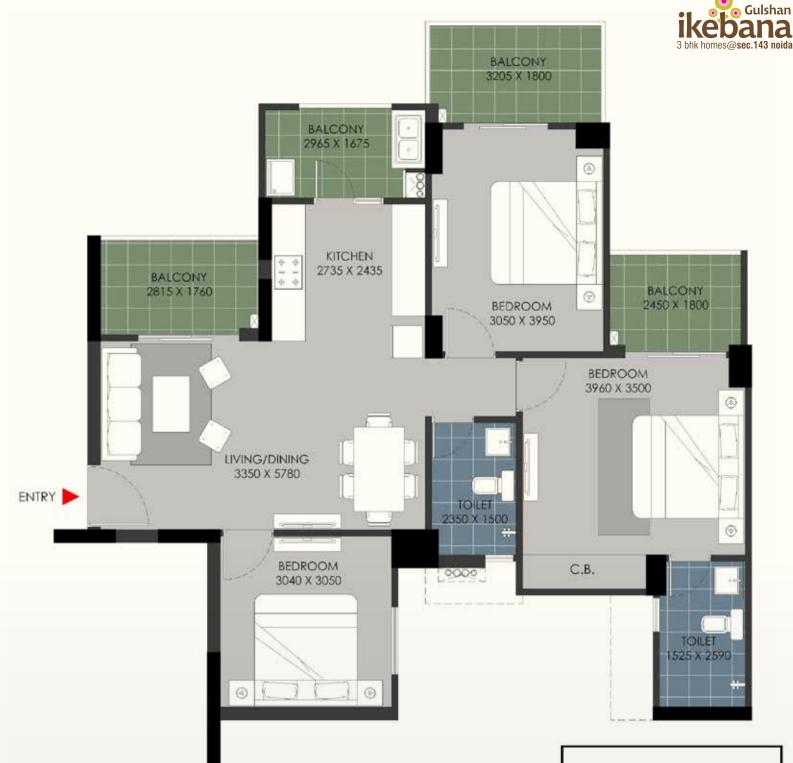

FLAT NO:-1 (Tower B & D)

- 1) All rooms dimensions are in millimeters, 1 Sqm.= 10.764Sq.Ft. | 1000 mm=3.28 Ft.
- 2) Any minor additions or alterations if required in the project shall be done keeping in mind the provision of RERA.
- 3) The given measurements are brick to brick dimensions where the thickness of finishes are not considered.
- 4) Loose furniture, woodwork & appliances are shown for better understanding of the layout and are not part of the standard offering.