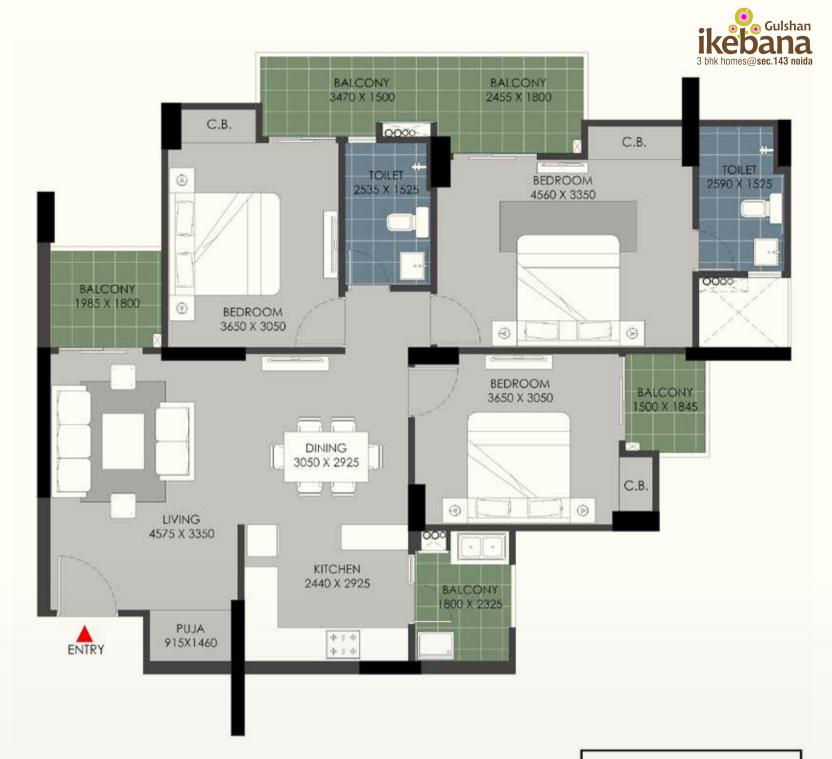

FLAT NO:-1 (Tower B & D)

- 1) All rooms dimensions are in millimeters, 1 Sqm.= 10.764Sq.Ft. | 1000 mm=3.28 Ft.
- 2) Any minor additions or alterations if required in the project shall be done keeping in mind the provision of RERA.
- 3) The given measurements are brick to brick dimensions where the thickness of finishes are not considered.
- 4) Loose furniture, woodwork & appliances are shown for better understanding of the layout and are not part of the standard offering.

KEY PLAN

FLAT NO:- 2 (Tower B & D)

- 1) All rooms dimensions are in millimeters, 1 Sqm.= 10.764Sq.Ft. | 1000 mm=3.28 Ft.
- 2) Any minor additions or alterations if required in the project shall be done keeping in mind the provision of RERA.
- 3) The given measurements are brick to brick dimensions where the thickness of finishes are not considered.
- 4) Loose furniture, woodwork & appliances are shown for better understanding of the layout and are not part of the standard offering.