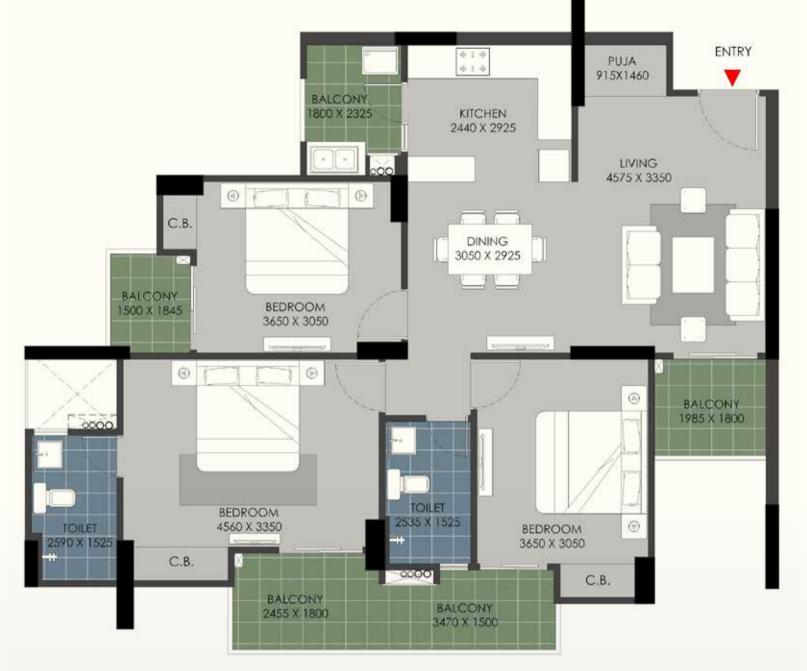

FLAT NO:-1 (Tower B & D)

- 1) All rooms dimensions are in millimeters, 1 Sqm.= 10.764Sq.Ft. | 1000 mm=3.28 Ft.
- 2) Any minor additions or alterations if required in the project shall be done keeping in mind the provision of RERA.
- 3) The given measurements are brick to brick dimensions where the thickness of finishes are not considered.
- 4) Loose furniture, woodwork & appliances are shown for better understanding of the layout and are not part of the standard offering.