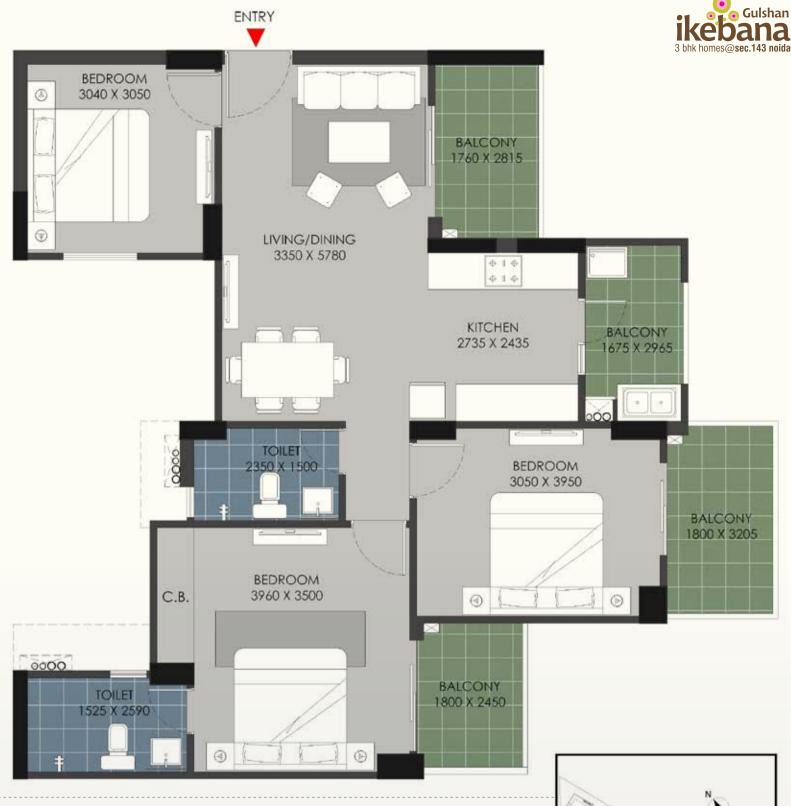

KEY PLAN

FLAT NO:- 2 (Tower B & D)

- 1) All rooms dimensions are in millimeters, 1 Sqm.= 10.764Sq.Ft. | 1000 mm=3.28 Ft.
- 2) Any minor additions or alterations if required in the project shall be done keeping in mind the provision of RERA.
- 3) The given measurements are brick to brick dimensions where the thickness of finishes are not considered.
- 4) Loose furniture, woodwork & appliances are shown for better understanding of the layout and are not part of the standard offering.

3 Bed + 2 Toilets

|                              | Sq. Mtr. | Sq. ft. |
|------------------------------|----------|---------|
| Carpet Area<br>(as per RERA) | 73.30    | 788.99  |
| Super Area                   | 124.49   | 1340    |