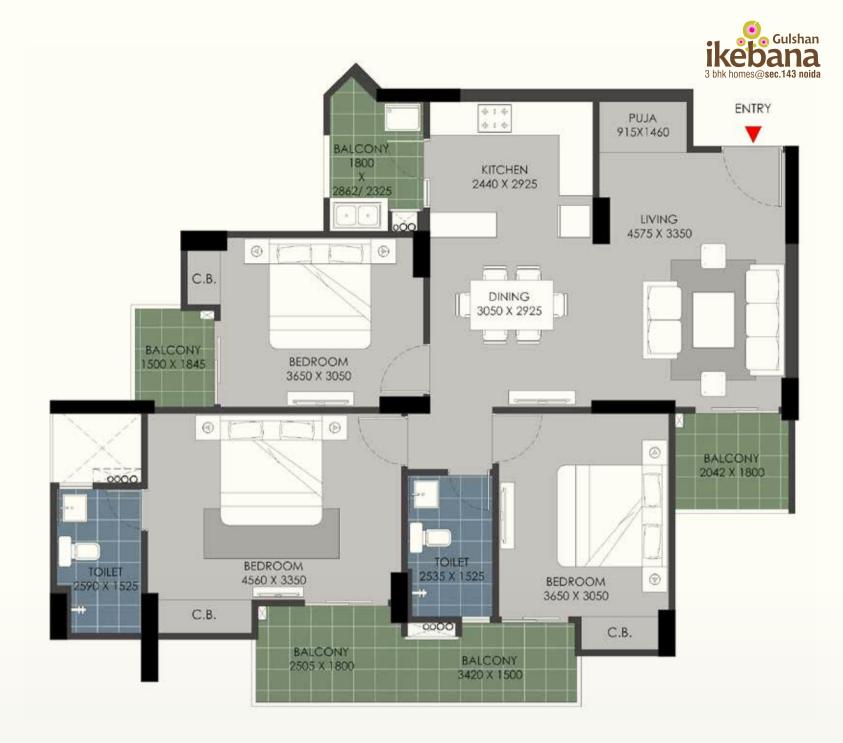

3 Bed + 2 Toilets + Puja

o Gulshan

|                              | Sq. Mtr. | Sq. ft. |
|------------------------------|----------|---------|
| Carpet Area<br>(as per RERA) | 85.16    | 916.66  |
| Super Area                   | 138.89   | 1495    |

FLAT NO:- 4 (Tower B & H), FLAT NO:- 6 (Tower E) Except- B 004)

Disclaimer:

- 1) All rooms dimensions are in millimeters, 1 Sqm.= 10.764Sq.Ft. | 1000 mm=3.28 Ft.
- 2) Any minor additions or alterations if required in the project shall be done keeping in mind the provision of RERA.
- 3) The given measurements are brick to brick dimensions where the thickness of finishes are not considered.