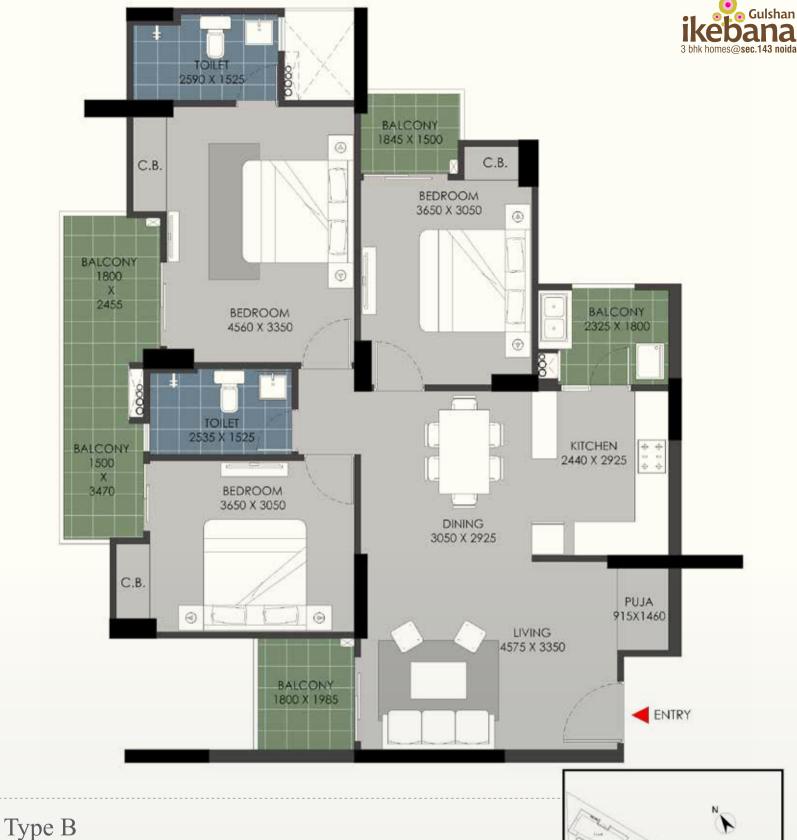

3 Bed + 2 Toilets

|                              | Sq. Mtr. | Sq. ft. |
|------------------------------|----------|---------|
| Carpet Area<br>(as per RERA) | 73.30    | 788.99  |
| Super Area                   | 124.49   | 1340    |

FLAT NO:-1 (Tower B & D)

- 1) All rooms dimensions are in millimeters, 1 Sqm.= 10.764Sq.Ft. | 1000 mm=3.28 Ft.
- 2) Any minor additions or alterations if required in the project shall be done keeping in mind the provision of RERA.
- 3) The given measurements are brick to brick dimensions where the thickness of finishes are not considered.
- 4) Loose furniture, woodwork & appliances are shown for better understanding of the layout and are not part of the standard offering.