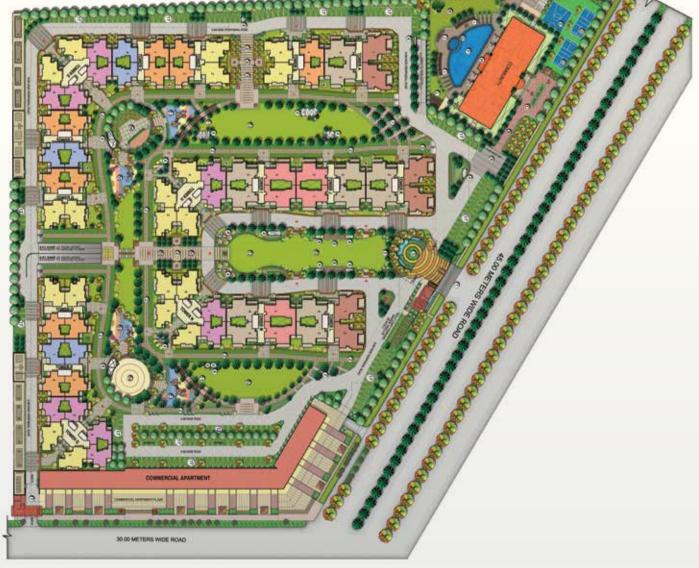

#### Residential

Entry/Exit Gate Jogging Track Central Water Feature **Basement Ventilation Cutouts** Fragrance Garden Yoga/Meditation Decks Seasonal Gardens Sitting Around Sculpture/Elders Zone Bamboo Garden Palm Court Pathway Under Pergolas Central Green Kids Play Area Skating Rink Tot Lots Open Air Amphitheater **Open Parking** 

## Site Layout and Legend:

Disclaimer:

1) If Required, Minor additions or alterations can be done in the project satisfying RERA act.

2) These are purely conceptual and constitute no legal offerings.

3) Conversion Factor : 1 Sq m =10.764 Sq. Ft. | 1000 mm=3.28 Ft.