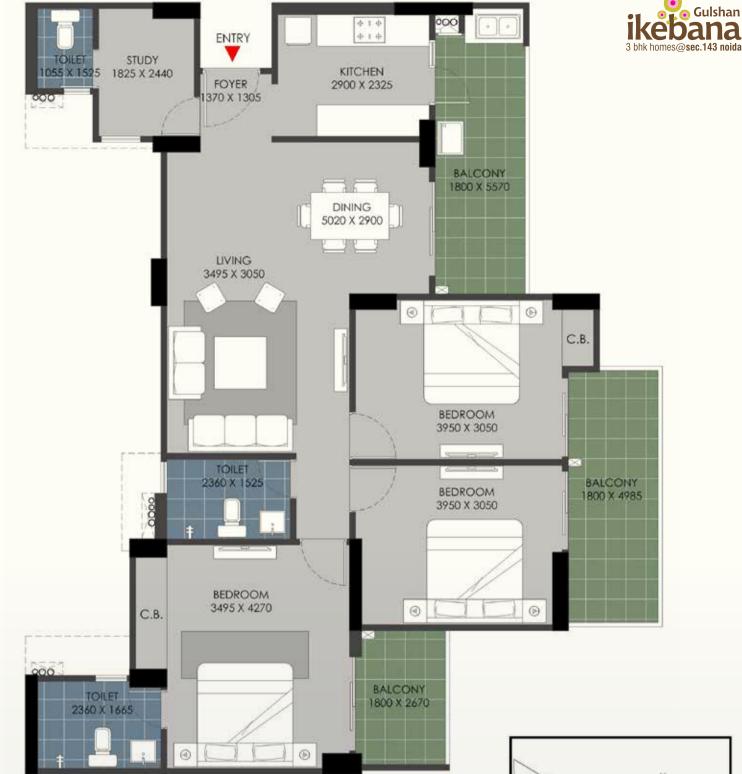

3 Bed + 2 Toilets

|                              | Sq. Mtr. | Sq. ft. |
|------------------------------|----------|---------|
| Carpet Area<br>(as per RERA) | 73.30    | 788.99  |
| Super Area                   | 124.49   | 1340    |

FLAT NO:-1 (Tower B & D)

- 1) All rooms dimensions are in millimeters, 1 Sqm.= 10.764Sq.Ft. | 1000 mm=3.28 Ft.
- 2) Any minor additions or alterations if required in the project shall be done keeping in mind the provision of RERA.
- 3) The given measurements are brick to brick dimensions where the thickness of finishes are not considered.
- 4) Loose furniture, woodwork & appliances are shown for better understanding of the layout and are not part of the standard offering.