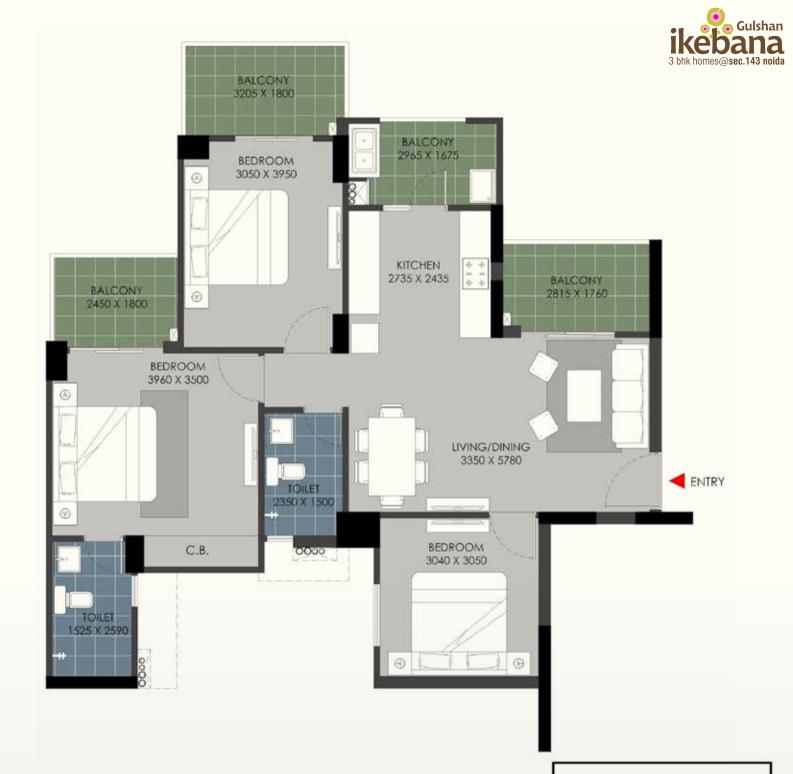

ject shall be done keeping in mind the provision of RERA.
- 3) The given measurements are brick to brick dimensions where the thickness of finishes are not considered.
- 4) Loose furniture, woodwork & appliances are shown for better understanding of the layout and are not part of the standard offering.





KEY PLAN



FLAT NO:-1 (Tower F & G)

- 1) All rooms dimensions are in millimeters, 1 Sqm.= 10.764Sq.Ft. | 1000 mm=3.28 Ft.
- 2) Any minor additions or alterations if required in the project shall be done keeping in mind the provision of RERA.
- 3) The given measurements are brick to brick dimensions where the thickness of finishes are not considered.
- 4) Loose furniture, woodwork & appliances are shown for better understanding of the layout and are not part of the standard offering.



3 Bed + 2 Toilets

|                              | Sq. Mtr. | Sq. ft. |
|------------------------------|----------|---------|
| Carpet Area<br>(as per RERA) | 73.30    | 788.99  |
| Super Area                   | 124.49   | 1340    |

FLAT NO:- 2 (Tower F & G)

Disclaimer:

- 1) All rooms dimensions are in millimeters, 1 Sqm.= 10.764Sq.Ft. | 1000 mm=3.28 Ft.
- 2) Any minor additions or alterations if required in the project shall be done keeping in mind the provision of RERA.
- 3) The given measurements are brick to brick dimensions where the thickness of finishes are not considered.





3 Bed + 2 Toilets

|                              | Sq. Mtr. | Sq. ft. |
|------------------------------|----------|---------|
| Carpet Area<br>(as per RERA) | 73.30    | 788.99  |
| Super Area