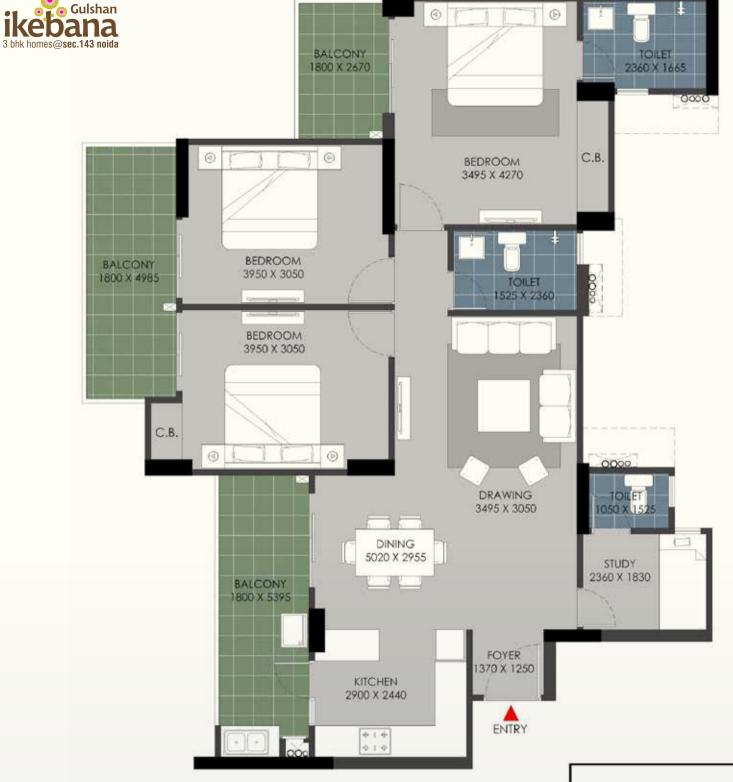

FLAT NO:-1 (Tower B & D)

- 1) All rooms dimensions are in millimeters, 1 Sqm.= 10.764Sq.Ft. | 1000 mm=3.28 Ft.
- 2) Any minor additions or alterations if required in the project shall be done keeping in mind the provision of RERA.
- 3) The given measurements are brick to brick dimensions where the thickness of finishes are not considered.
- 4) Loose furniture, woodwork & appliances are shown for better understanding of the layout and are not part of the standard offering.