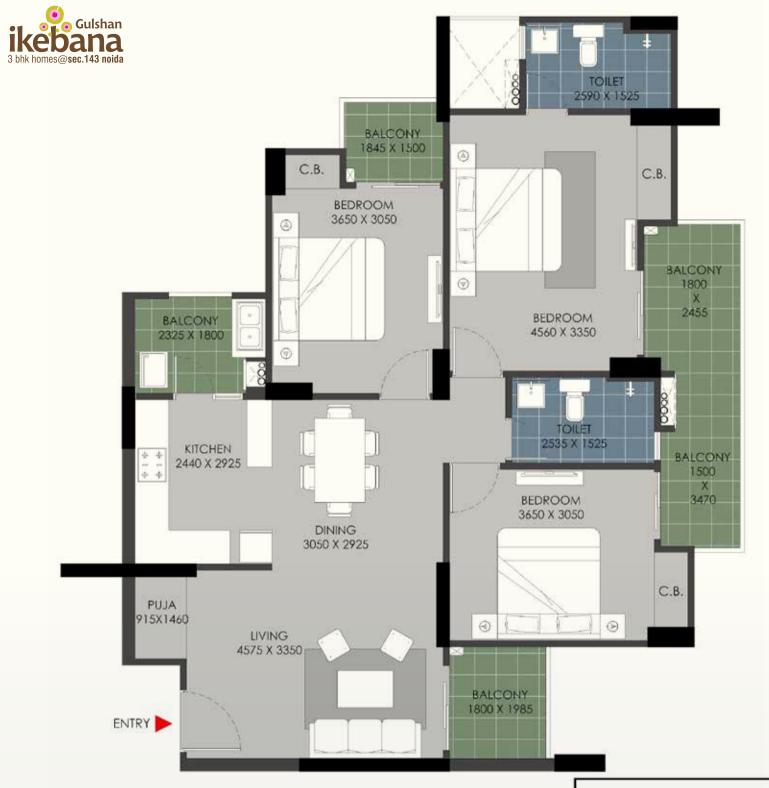

KEY PLAN

FLAT NO:- 2 (Tower B & D)

- 1) All rooms dimensions are in millimeters, 1 Sqm.= 10.764Sq.Ft. | 1000 mm=3.28 Ft.
- 2) Any minor additions or alterations if required in the project shall be done keeping in mind the provision of RERA.
- 3) The given measurements are brick to brick dimensions where the thickness of finishes are not considered.
- 4) Loose furniture, woodwork & appliances are shown for better understanding of the layout and are not part of the standard offering.