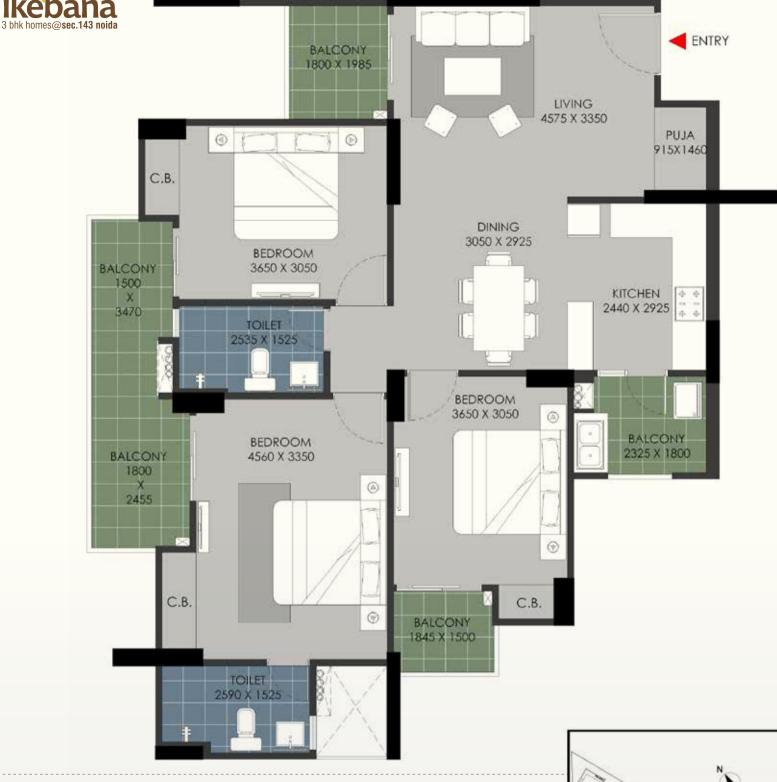

3 Bed + 2 Toilets

|                              | Sq. Mtr. | Sq. ft. |
|------------------------------|----------|---------|
| Carpet Area<br>(as per RERA) | 73.30    | 788.99  |
| Super Area                   | 124.49   | 1340    |

FLAT NO:-1 (Tower B & D)

- 1) All rooms dimensions are in millimeters, 1 Sqm.= 10.764Sq.Ft. | 1000 mm=3.28 Ft.
- 2) Any minor additions or alterations if required in the project shall be done keeping in mind the provision of RERA.
- 3) The given measurements are brick to brick dimensions where the thickness of finishes are not considered.
- 4) Loose furniture, woodwork & appliances are shown for better understanding of the layout and are not part of the standard offering.