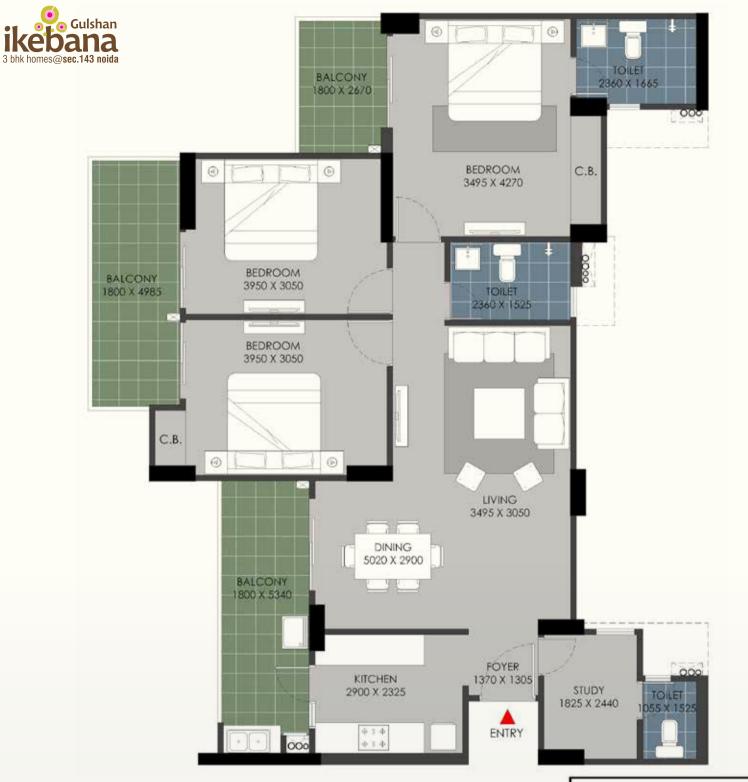

FLAT NO:-1 (Tower B & D)

- 1) All rooms dimensions are in millimeters, 1 Sqm.= 10.764Sq.Ft. | 1000 mm=3.28 Ft.
- 2) Any minor additions or alterations if required in the project shall be done keeping in mind the provision of RERA.
- 3) The given measurements are brick to brick dimensions where the thickness of finishes are not considered.
- 4) Loose furniture, woodwork & appliances are shown for better understanding of the layout and are not part of the standard offering.