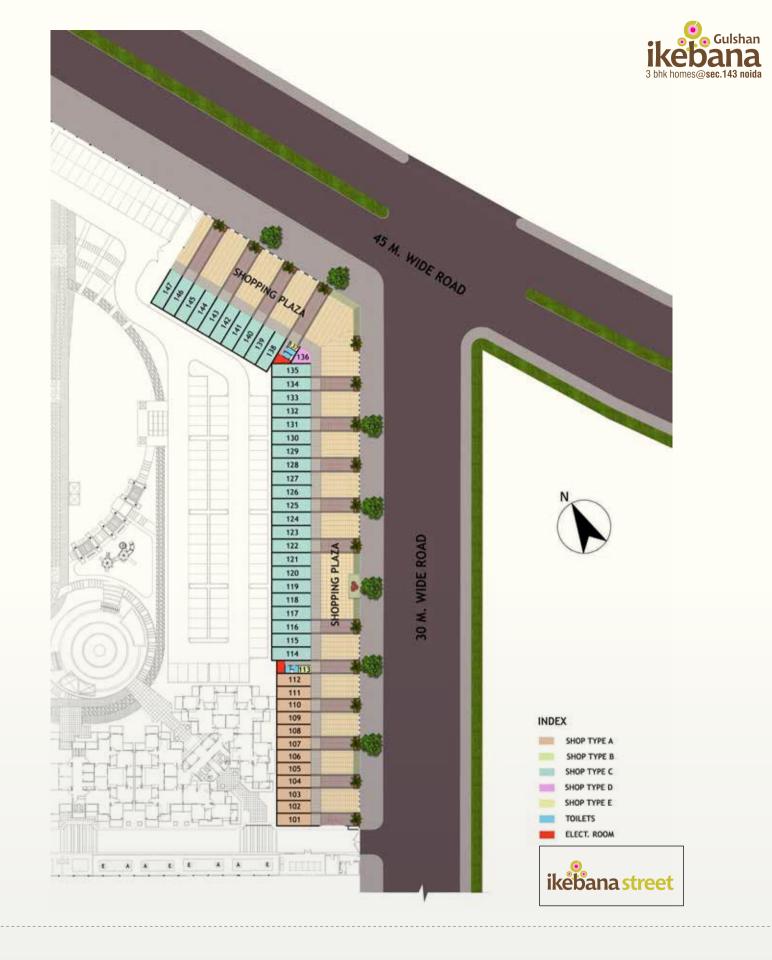

furniture, woodwork & appliances are shown for better understanding of the layout and are not part of the standard offering.





#### Type D

3 Bed + 4 Toilets + Study

|                              | Sq. Mtr. | Sq. ft. |
|------------------------------|----------|---------|
| Carpet Area<br>(as per RERA) | 103.63   | 1115.47 |
| Super Area                   | 185.34   | 1995    |

FLAT NO:- 2 (Tower A & L), FLAT NO:- 4 (Tower K) Except- A 002, L 002 & K 004

#### Disclaimer:

1) All rooms dimensions are in millimeters, 1 Sqm.= 10.764Sq.Ft. | 1000 mm=3.28 Ft.

2) Any minor additions or alterations if required in the project shall be done keeping in mind the provision of RERA.

3) The given measurements are brick to brick dimensions where the thickness of finishes are not considered.





# Location Plan





Key Plan



#### Residential

Entry/Exit Gate Jogging Track Central Water Feature **Basement Ventilation Cutouts** Fragrance Garden Yoga/Meditation Decks Seasonal Gardens Sitting Around Sculpture/Elders Zone Bamboo Garden Palm Court Pathway Under Pergolas Central Green Kids Play Area Skating Rink Tot Lots Open Air Amphitheater **Open Parking** 



## Site Layout and Legend:

Disclaimer:

1) If Required, Minor additions or alterations can be done in the project satisfying RERA act.

2) These are purely conceptual and constitute no legal offerings.

3) Conversion Factor : 1 Sq m =10.764 Sq. Ft. | 1000 mm=3.28 Ft.