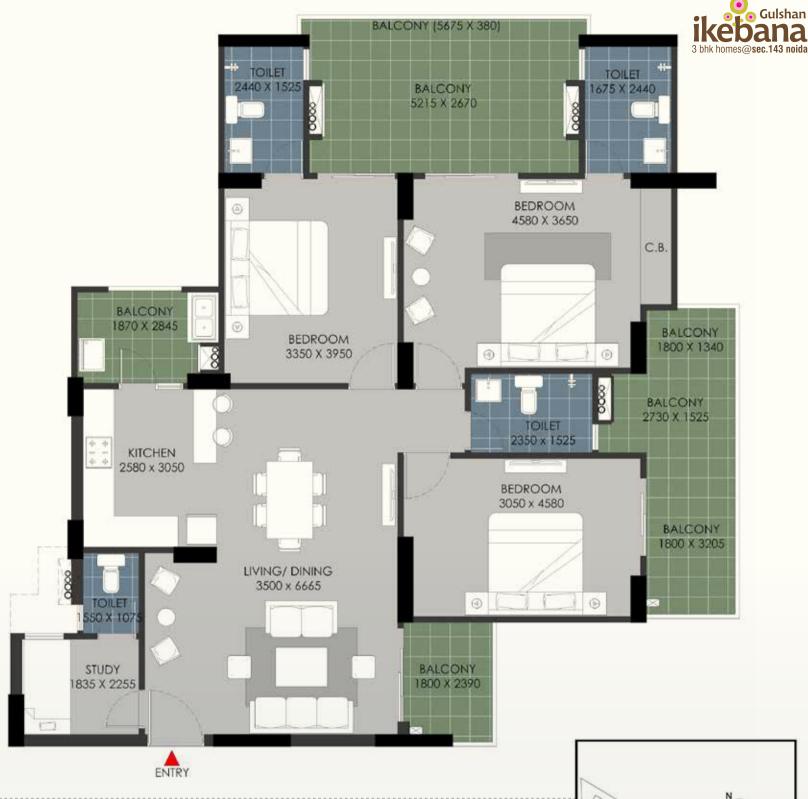

<sup>1)</sup> All rooms dimensions are in millimeters, 1 Sqm.= 10.764Sq.Ft. | 1000 mm=3.28 Ft.

3 Bed + 2 Toilets

|                              | Sq. Mtr. | Sq. ft. |
|------------------------------|----------|---------|
| Carpet Area<br>(as per RERA) | 73.30    | 788.99  |
| Super Area                   | 124.49   | 1340    |

FLAT NO:-1 (Tower B & D)

- 1) All rooms dimensions are in millimeters, 1 Sqm.= 10.764Sq.Ft. | 1000 mm=3.28 Ft.
- 2) Any minor additions or alterations if required in the project shall be done keeping in mind the provision of RERA.
- 3) The given measurements are brick to brick dimensions where the thickness of finishes are not considered.
- 4) Loose furniture, woodwork & appliances are shown for better understanding of the layout and are not part of the standard offering.