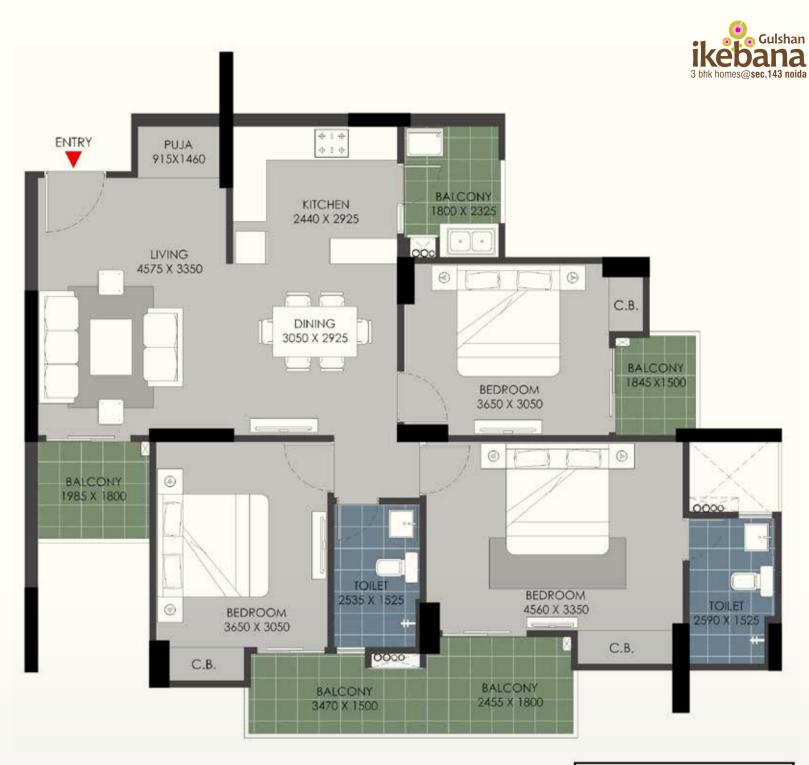

FLAT NO:- 3 (Tower C)

- 1) All rooms dimensions are in millimeters, 1 Sqm.= 10.764Sq.Ft. | 1000 mm=3.28 Ft.
- 2) Any minor additions or alterations if required in the project shall be done keeping in mind the provision of RERA.
- 3) The given measurements are brick to brick dimensions where the thickness of finishes are not considered.
- 4) Loose furniture, woodwork & appliances are shown for better understanding of the layout and are not part of the standard offering.