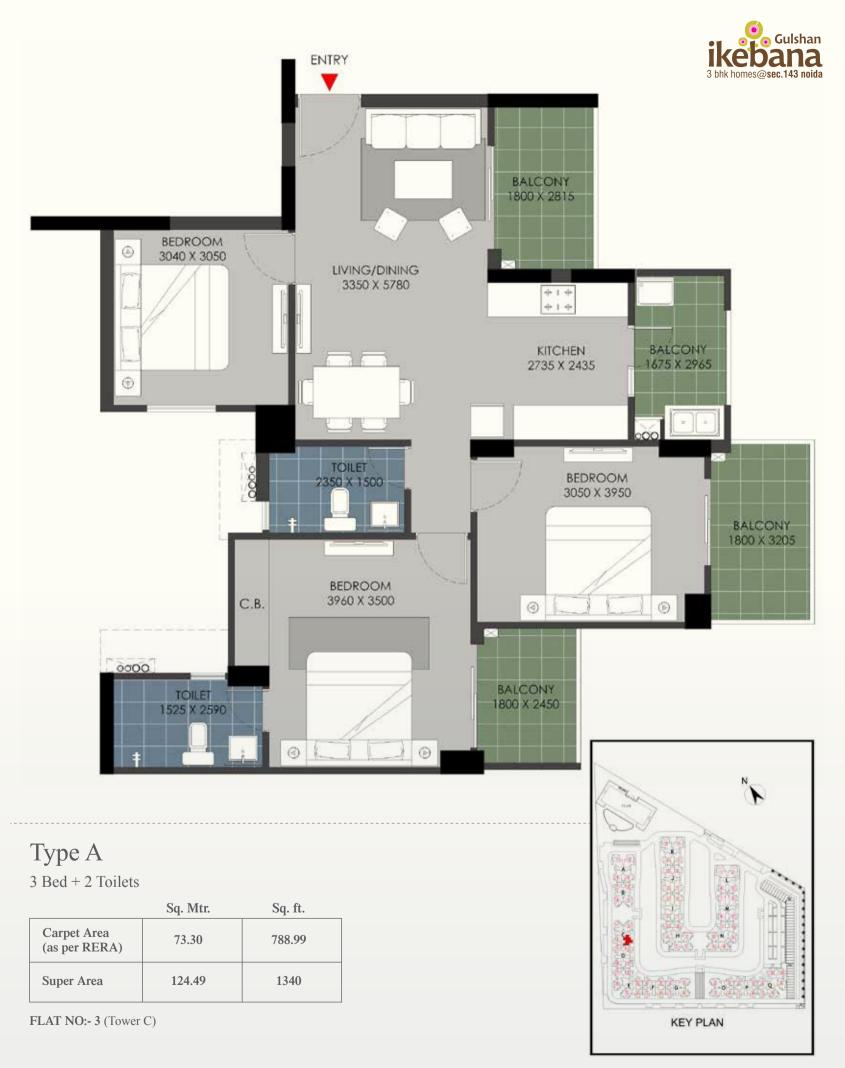

3 Bed + 2 Toilets

|                              | Sq. Mtr. | Sq. ft. |
|------------------------------|----------|---------|
| Carpet Area<br>(as per RERA) | 73.30    | 788.99  |
| Super Area                   | 124.49   | 1340    |