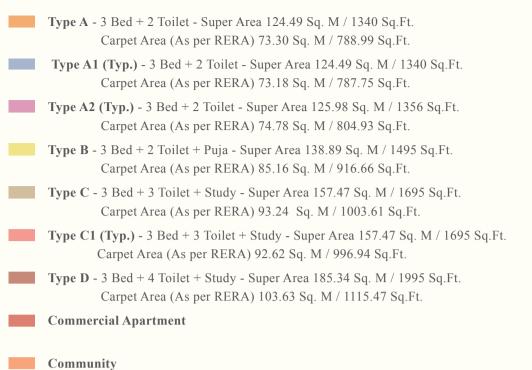

3 Bed + 2 Toilets

|                              | Sq. Mtr. | Sq. ft. |
|------------------------------|----------|---------|
| Carpet Area<br>(as per RERA) | 73.30    | 788.99  |
| Super Area                   | 124.49   | 1340    |

<sup>1)</sup> All rooms dimensions are in millimeters, 1 Sqm.= 10.764Sq.Ft. | 1000 mm=3.28 Ft.

3 Bed + 2 Toilets

|                              | Sq. Mtr. | Sq. ft. |
|------------------------------|----------|---------|
| Carpet Area<br>(as per RERA) | 73.30    | 788.99  |
| Super Area                   | 124.49   | 1340    |

3 Bed + 2 Toilets

|                              | Sq. Mtr. | Sq. ft. |
|------------------------------|----------|---------|
| Carpet Area<br>(as per RERA) | 73.18    | 787.75  |
| Super Area                   | 124.49   | 1340    |

3 Bed + 2 Toilets

|                              | Sq. Mtr. | Sq. ft. |
|------------------------------|----------|---------|
| Carpet Area<br>(as per RERA) | 74.78    | 804.93  |
| Super Area                   | 125.98   | 1356    |

3 Bed + 2 Toilets + Puja

o Gulshan

|                              | Sq. Mtr. | Sq. ft. |
|------------------------------|----------|---------|
| Carpet Area<br>(as per RERA) | 85.16    | 916.66  |
| Super Area                   | 138.89   | 1495    |

3 Bed + 2 Toilets + Puja

|                              | Sq. Mtr. | Sq. ft. |
|------------------------------|----------|---------|
| Carpet Area<br>(as per RERA) | 85.16    | 916.66  |
| Super Area                   | 138.89   | 1495    |

#### 3 Bed + 2 Toilets + Puja

|                              | Sq. Mtr. | Sq. ft. |
|------------------------------|----------|---------|
| Carpet Area<br>(as per RERA) | 85.16    | 916.66  |
| Super Area                   | 138.89   | 1495    |

The given measurements are brick to brick dimensions where the thickness of finishes are not considered.

3 Bed + 3 Toilets + Study

|                              | Sq. Mtr. | Sq. ft. |
|------------------------------|----------|---------|
| Carpet Area<br>(as per RERA) | 93.24    | 1003.61 |
| Super Area                   | 157.47   | 1695    |

3) The given measurements are brick to brick dimensions where the thickness of finishes are not considered.

3 Bed + 3 Toilets + Study

|                              | Sq. Mtr. | Sq. ft. |
|------------------------------|----------|---------|
| Carpet Area<br>(as per RERA) | 93.24    | 1003.61 |
| Super Area                   | 157.47   | 1695    |

3 Bed + 3 Toilets + Study

|                              | Sq. Mtr. | Sq. ft. |
|------------------------------|----------|---------|
| Carpet Area<br>(as per RERA) | 93.24    | 1003.61 |
| Super Area                   | 157.47   | 1695    |

3) The given measurements are brick to brick dimensions where the thickness of finishes are not considered.

3 Bed + 3 Toilets + Study

| _ |                              | Sq. Mtr. | Sq. ft. |
|---|------------------------------|----------|---------|
|   | Carpet Area<br>(as per RERA) | 92.62    | 996.94  |
|   | Super Area                   | 157.47   | 1695    |

3) The given measurements are brick to brick dimensions where the thickness of finishes are not considered.

3 Bed + 3 Toilets + Study

|                              | Sq. Mtr. | Sq. ft. |
|------------------------------|----------|---------|
| Carpet Area<br>(as per RERA) | 92.62    | 996.94  |
| Super Area                   | 157.47   | 1695    |

## Туре С1 (Тур.)

3 Bed + 3 Toilets + Study

|                              | Sq. Mtr. | Sq. ft. |
|------------------------------|----------|---------|
| Carpet Area<br>(as per RERA) | 92.62    | 996.94  |
| Super Area                   | 157.47   | 1695    |

#### Type D

3 Bed + 4 Toilets + Study

|                              | Sq. Mtr. | Sq. ft. |
|------------------------------|----------|---------|
| Carpet Area<br>(as per RERA) | 103.63   | 1115.47 |
| Super Area                   | 185.34   | 1995    |