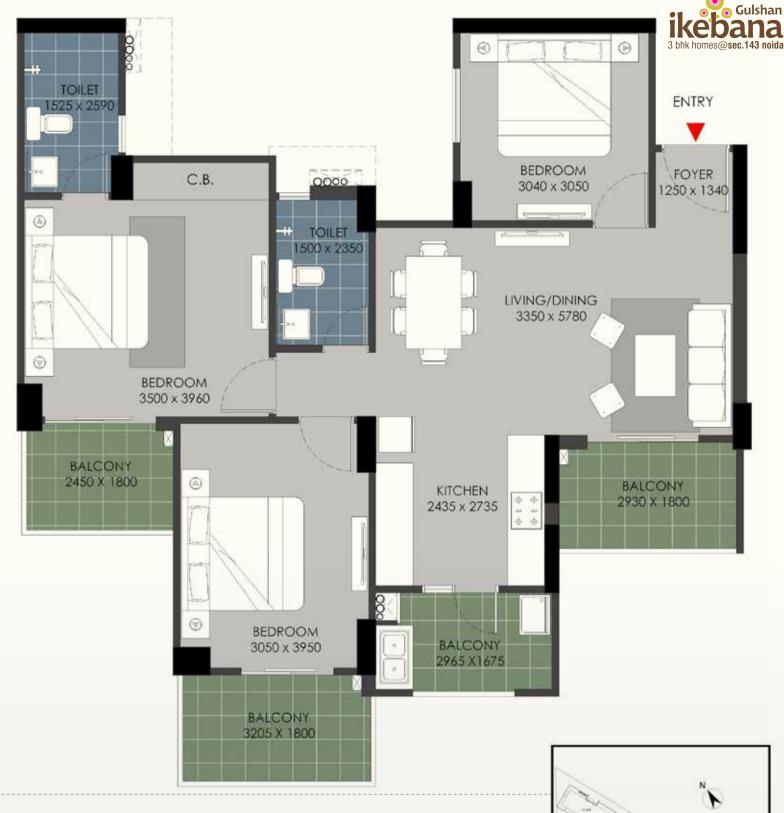

FLAT NO:-1 (Tower B & D)

- 1) All rooms dimensions are in millimeters, 1 Sqm.= 10.764Sq.Ft. | 1000 mm=3.28 Ft.
- 2) Any minor additions or alterations if required in the project shall be done keeping in mind the provision of RERA.
- 3) The given measurements are brick to brick dimensions where the thickness of finishes are not considered.
- 4) Loose furniture, woodwork & appliances are shown for better understanding of the layout and are not part of the standard offering.