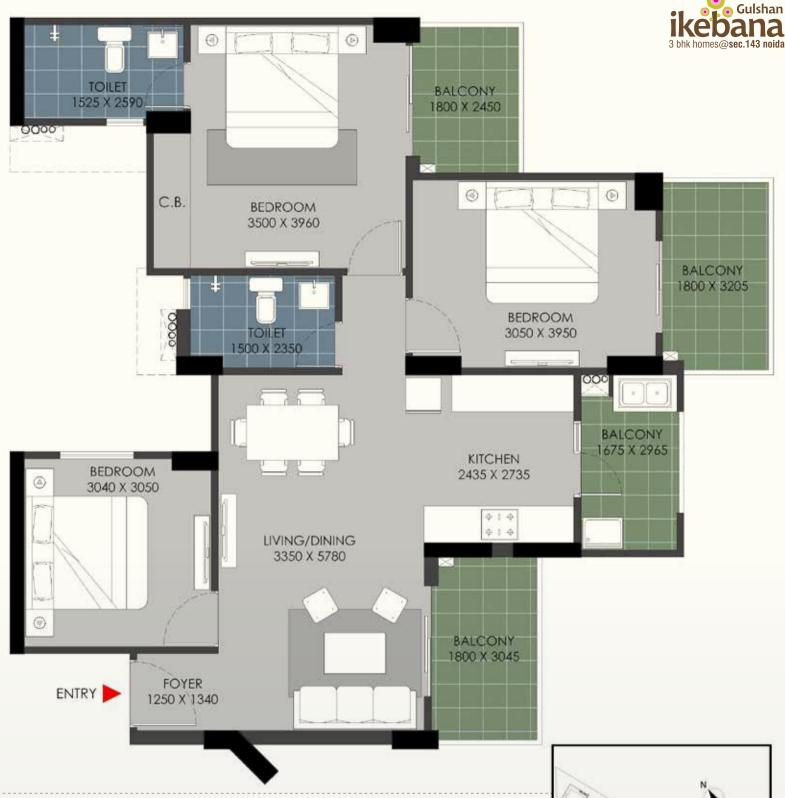

FLAT NO:-1 (Tower B & D)

- 1) All rooms dimensions are in millimeters, 1 Sqm.= 10.764Sq.Ft. | 1000 mm=3.28 Ft.
- 2) Any minor additions or alterations if required in the project shall be done keeping in mind the provision of RERA.
- 3) The given measurements are brick to brick dimensions where the thickness of finishes are not considered.
- 4) Loose furniture, woodwork & appliances are shown for better understanding of the layout and are not part of the standard offering.

KEY PLAN

FLAT NO:- 2 (Tower B & D)

- 1) All rooms dimensions are in millimeters, 1 Sqm.= 10.764Sq.Ft. | 1000 mm=3.28 Ft.
- 2) Any minor additions or alterations if required in the project shall be done keeping in mind the provision of RERA.
- 3) The given measurements are brick to brick dimensions where the thickness of finishes are not considered.
- 4) Loose furniture, woodwork & appliances are shown for better understanding of the layout and are not part of the standard offering.