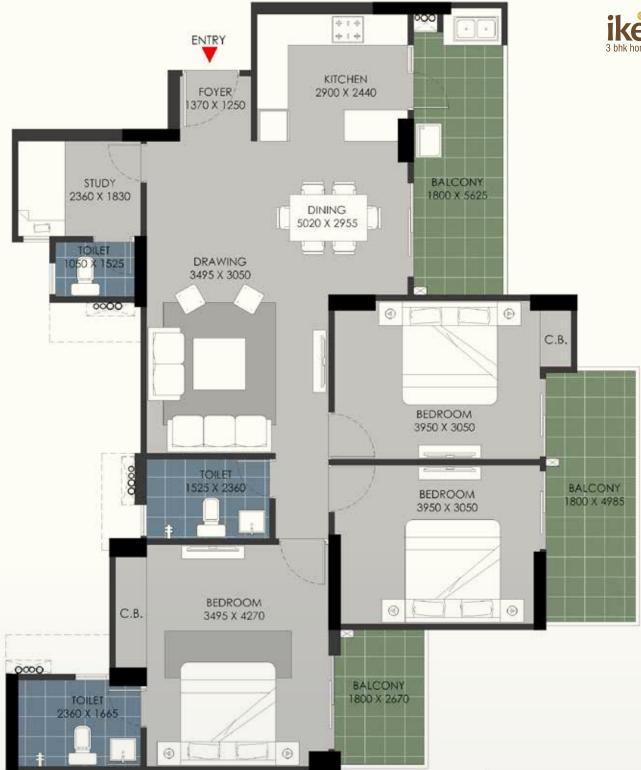

3 Bed + 2 Toilets

|                              | Sq. Mtr. | Sq. ft. |
|------------------------------|----------|---------|
| Carpet Area<br>(as per RERA) | 73.30    | 788.99  |
| Super Area                   | 124.49   | 1340    |

FLAT NO:-1 (Tower B & D)

- 1) All rooms dimensions are in millimeters, 1 Sqm.= 10.764Sq.Ft. | 1000 mm=3.28 Ft.
- 2) Any minor additions or alterations if required in the project shall be done keeping in mind the provision of RERA.
- 3) The given measurements are brick to brick dimensions where the thickness of finishes are not considered.
- 4) Loose furniture, woodwork & appliances are shown for better understanding of the layout and are not part of the standard offering.