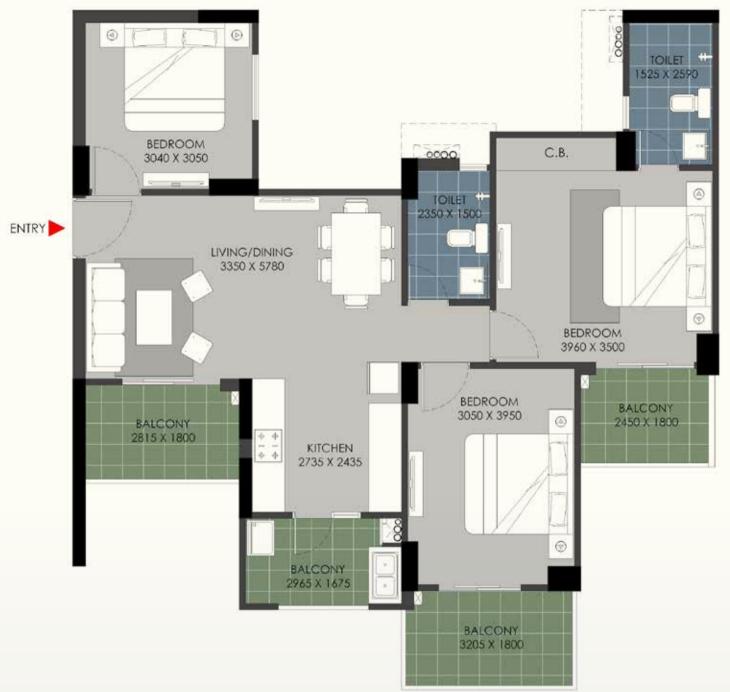

KEY PLAN

FLAT NO:-1 (Tower F & G)

- 1) All rooms dimensions are in millimeters, 1 Sqm.= 10.764Sq.Ft. | 1000 mm=3.28 Ft.
- 2) Any minor additions or alterations if required in the project shall be done keeping in mind the provision of RERA.
- 3) The given measurements are brick to brick dimensions where the thickness of finishes are not considered.
- 4) Loose furniture, woodwork & appliances are shown for better understanding of the layout and are not part of the standard offering.