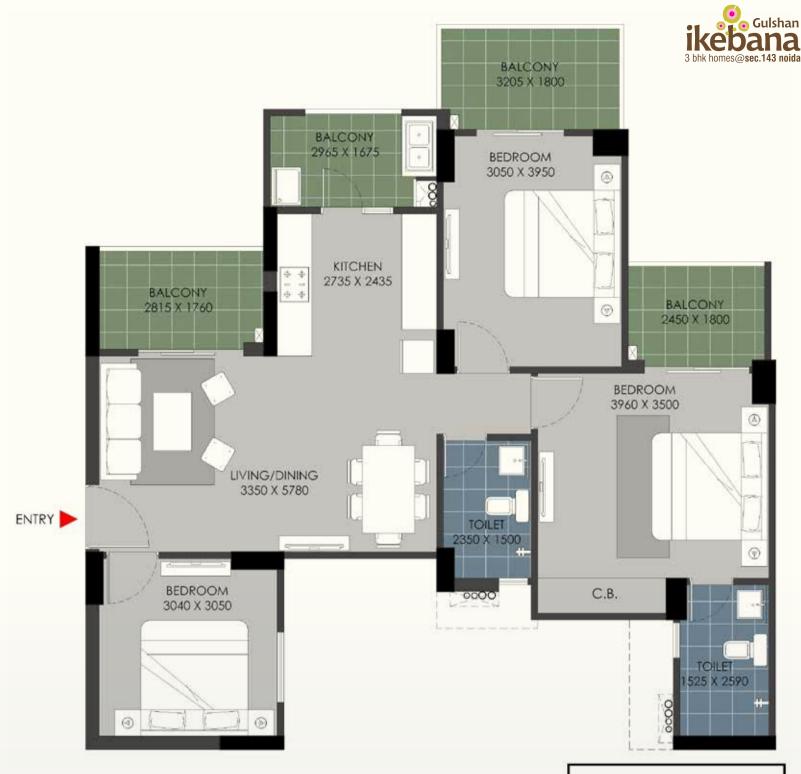

FLAT NO:-1 (Tower B & D)

- 1) All rooms dimensions are in millimeters, 1 Sqm.= 10.764Sq.Ft. | 1000 mm=3.28 Ft.
- 2) Any minor additions or alterations if required in the project shall be done keeping in mind the provision of RERA.
- 3) The given measurements are brick to brick dimensions where the thickness of finishes are not considered.
- 4) Loose furniture, woodwork & appliances are shown for better understanding of the layout and are not part of the standard offering.