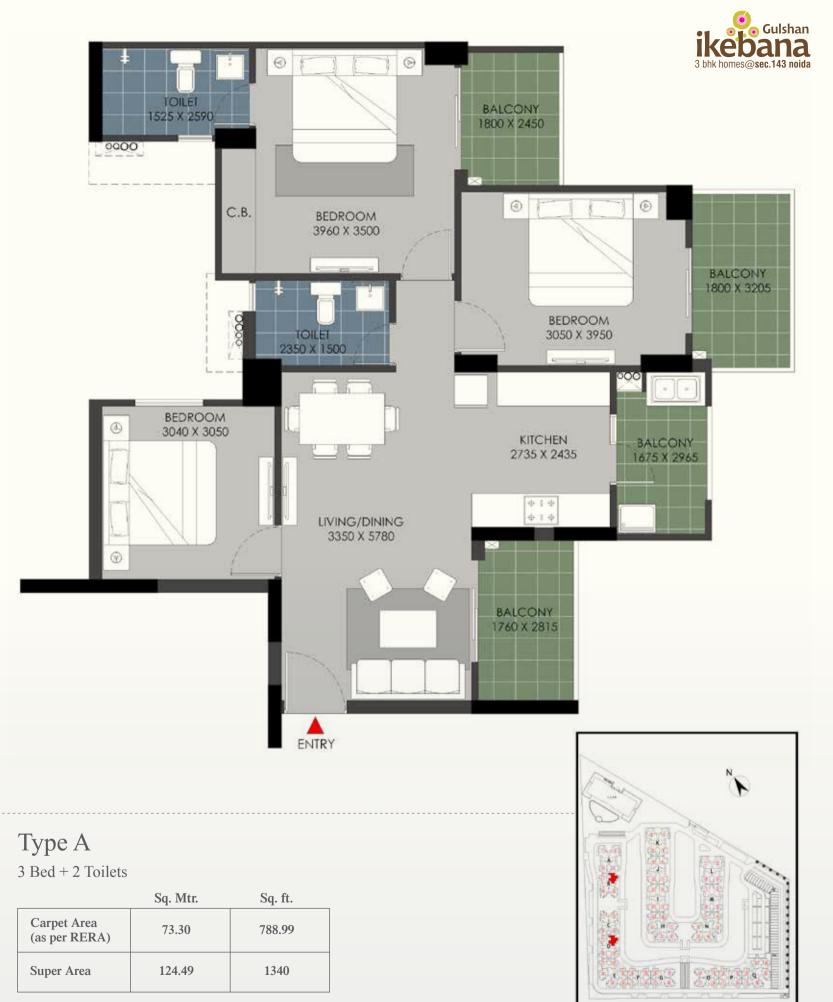

3 Bed + 2 Toilets

|                              | Sq. Mtr. | Sq. ft. |
|------------------------------|----------|---------|
| Carpet Area<br>(as per RERA) | 73.30    | 788.99  |
| Super Area                   | 124.49   | 1340    |