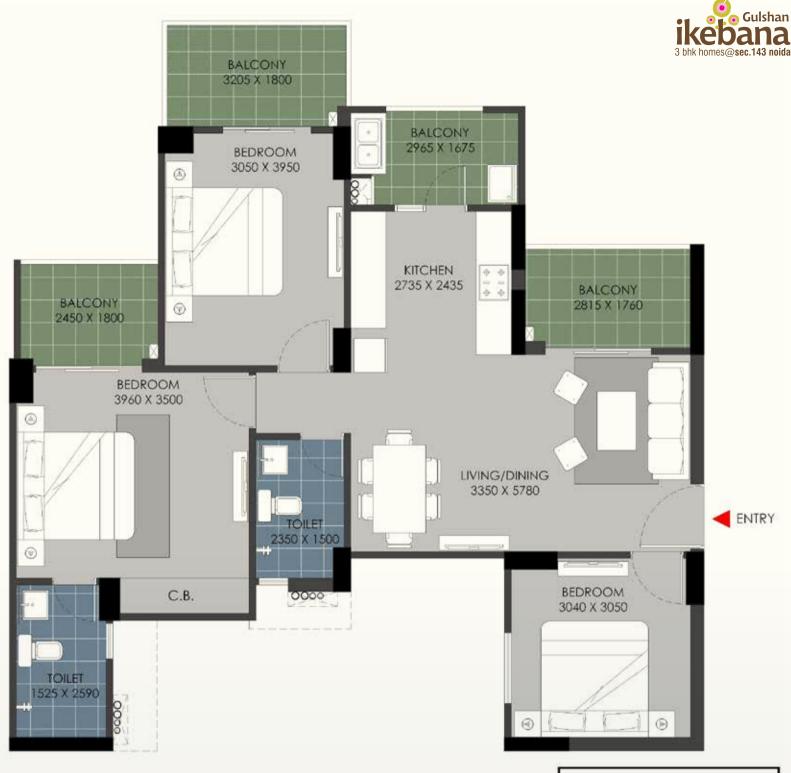

KEY PLAN

FLAT NO:-1 (Tower F & G)

- 1) All rooms dimensions are in millimeters, 1 Sqm.= 10.764Sq.Ft. | 1000 mm=3.28 Ft.
- 2) Any minor additions or alterations if required in the project shall be done keeping in mind the provision of RERA.
- 3) The given measurements are brick to brick dimensions where the thickness of finishes are not considered.
- 4) Loose furniture, woodwork & appliances are shown for better understanding of the layout and are not part of the standard offering.