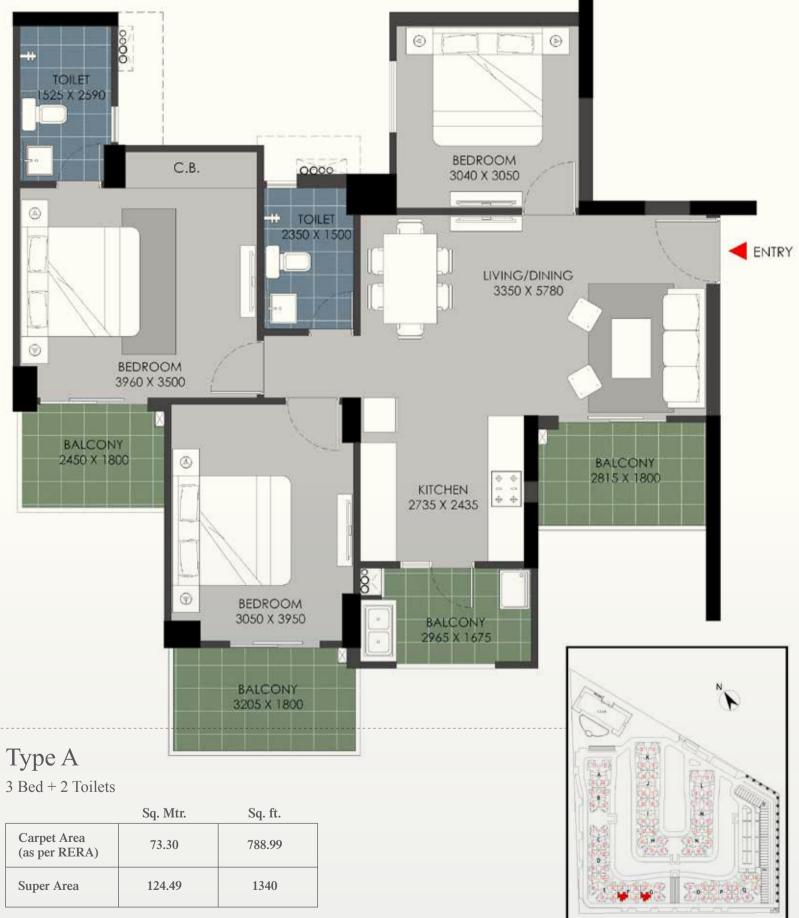

3 Bed + 2 Toilets

|                              | Sq. Mtr. | Sq. ft. |
|------------------------------|----------|---------|
| Carpet Area<br>(as per RERA) | 73.30    | 788.99  |
| Super Area                   | 124.49   | 1340    |