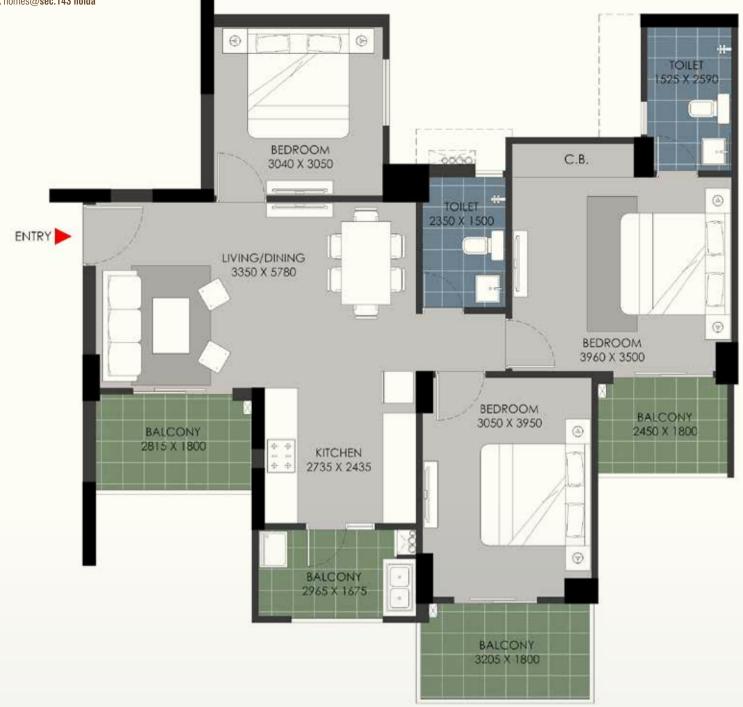

KEY PLAN

FLAT NO:-1 (Tower F & G)

- 1) All rooms dimensions are in millimeters, 1 Sqm.= 10.764Sq.Ft. | 1000 mm=3.28 Ft.
- 2) Any minor additions or alterations if required in the project shall be done keeping in mind the provision of RERA.
- 3) The given measurements are brick to brick dimensions where the thickness of finishes are not considered.
- 4) Loose furniture, woodwork & appliances are shown for better understanding of the layout and are not part of the standard offering.