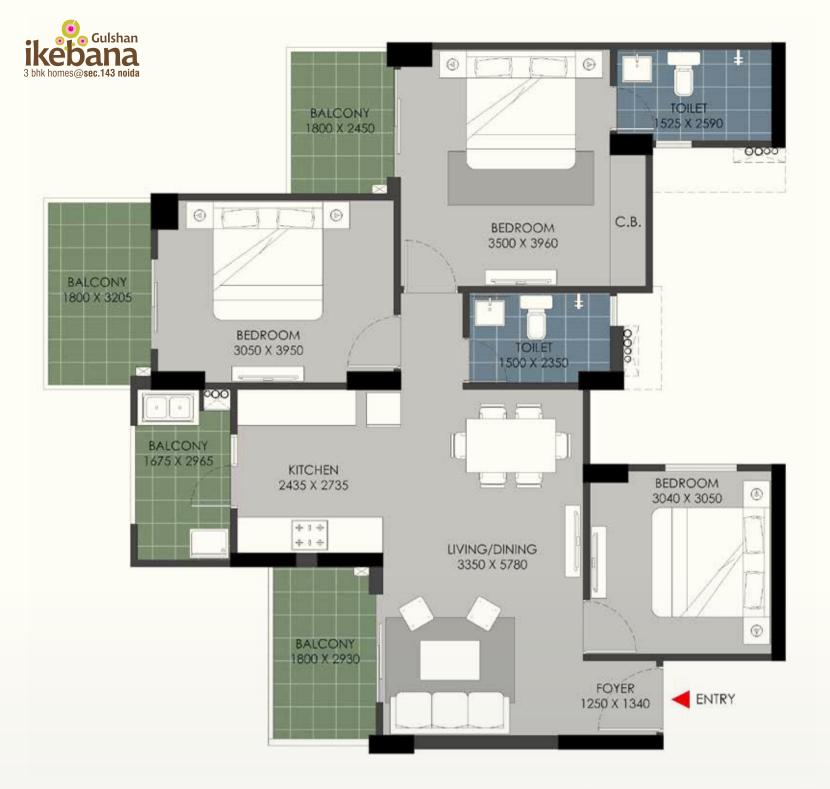

FLAT NO:-1 (Tower B & D)

- 1) All rooms dimensions are in millimeters, 1 Sqm.= 10.764Sq.Ft. | 1000 mm=3.28 Ft.
- 2) Any minor additions or alterations if required in the project shall be done keeping in mind the provision of RERA.
- 3) The given measurements are brick to brick dimensions where the thickness of finishes are not considered.
- 4) Loose furniture, woodwork & appliances are shown for better understanding of the layout and are not part of the standard offering.

KEY PLAN

FLAT NO:- 2 (Tower B & D)

- 1) All rooms dimensions are in millimeters, 1 Sqm.= 10.764Sq.Ft. | 1000 mm=3.28 Ft.
- 2) Any minor additions or alterations if required in the project shall be done keeping in mind the provision of RERA.
- 3) The given measurements are brick to brick dimensions where the thickness of finishes are not considered.
- 4) Loose furniture, woodwork & appliances are shown for better understanding of the layout and are not part of the standard offering.