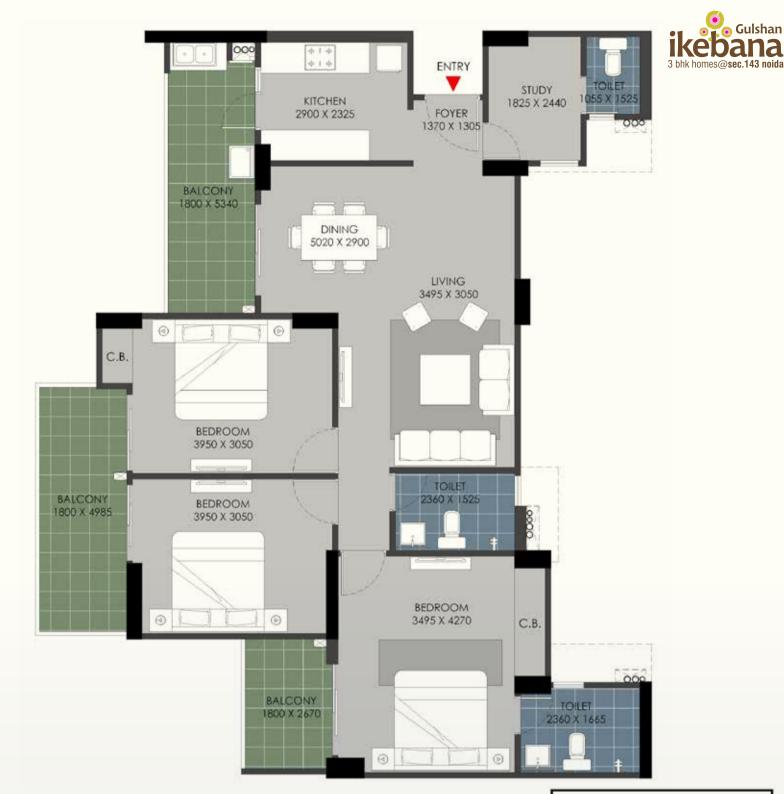

KEY PLAN

FLAT NO:- 2 (Tower B & D)

- 1) All rooms dimensions are in millimeters, 1 Sqm.= 10.764Sq.Ft. | 1000 mm=3.28 Ft.
- 2) Any minor additions or alterations if required in the project shall be done keeping in mind the provision of RERA.
- 3) The given measurements are brick to brick dimensions where the thickness of finishes are not considered.
- 4) Loose furniture, woodwork & appliances are shown for better understanding of the layout and are not part of the standard offering.