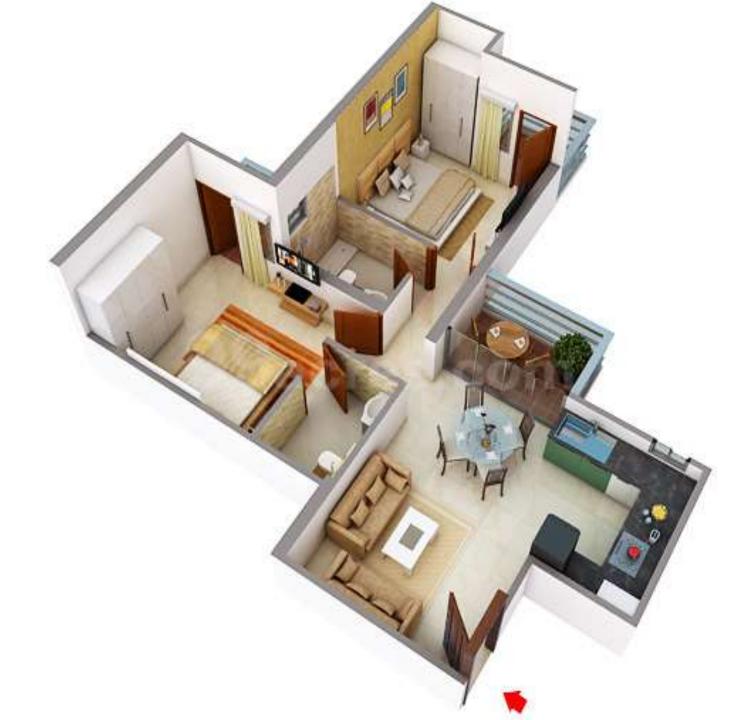

#### Super Area: 950 sq.ft Type: 2BHK+Foyer+2 Toilet

Super Area: 1060 sq.ft Type: 2BHK+Foyer+2Toilet

Super Area: 1197 sq.ft. Type: 2BHK+ Kid's Room + Foyer + 2 Toilet

Super Area: 1390 sq.ft Type: 3BHK+2 Toilet