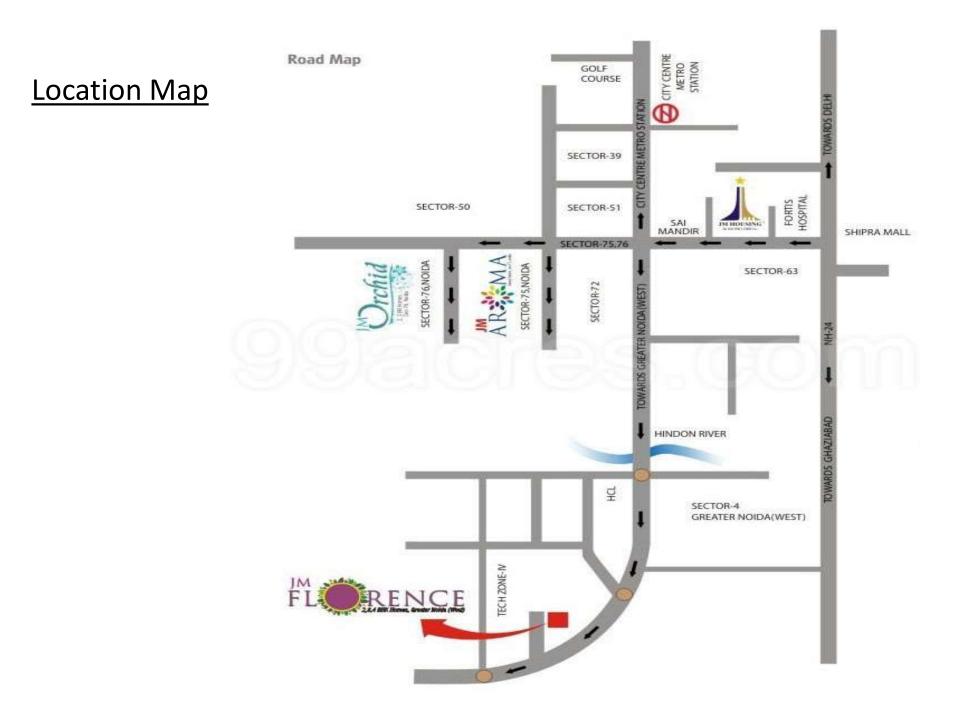

Sector- Tech Zone-4 Greater Noida

| 2BHK Apartments in Noida Extension                                            | Area         |
|-------------------------------------------------------------------------------|--------------|
| 2 Bedrooms + 3 Balconies + 2 Bathrooms                                        | 950 Sq. Ft.  |
| • 2 Bedrooms + 3 Balconies + 2 Bathrooms                                      | 1060 Sq. Ft. |
| <ul> <li>2 Bedrooms + 4 Balconies + 2 Bathrooms + Study<br/>Room</li> </ul>   | 1197 Sq. Ft. |
| <b>3BHK Apartments in Noida Extension</b>                                     | Area         |
| 3 Bedrooms + 4 Balconies + 2 Bathrooms                                        | 1390 Sq. Ft. |
| <ul> <li>3 Bedrooms + 3 Balconies + 3 Bathroom</li> </ul>                     | 1580 Sq. Ft. |
| 4BHK Apartments in Noida Extension                                            | Area         |
| <ul> <li>4 Bedrooms + 3 Balconies + 4 Bathrooms + Servant<br/>Room</li> </ul> | 1965 Sq. Ft. |