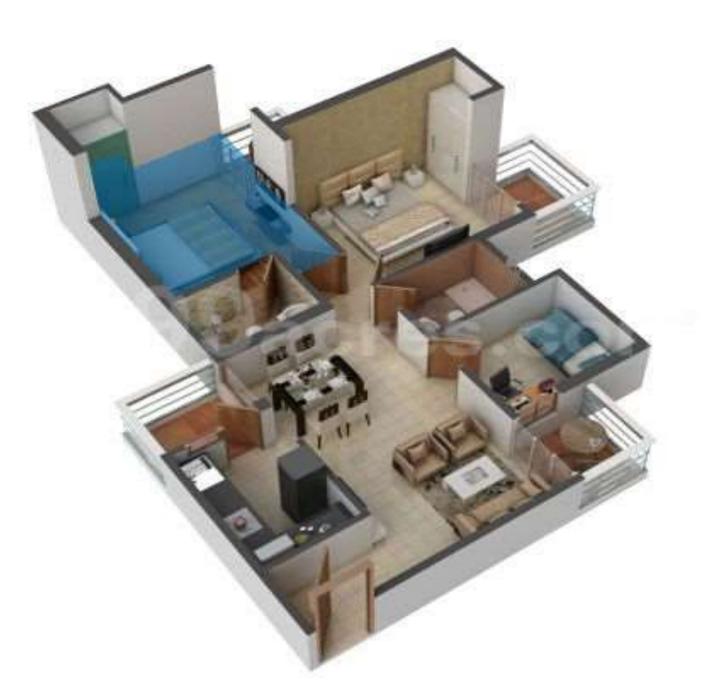

#### Super Area: 950 sq.ft Type: 2BHK+Foyer+2 Toilet

Super Area: 1060 sq.ft Type: 2BHK+Foyer+2Toilet

Super Area: 1197 sq.ft. Type: 2BHK+ Kid's Room + Foyer + 2 Toilet

Super Area: 1390 sq.ft Type: 3BHK+2 Toilet