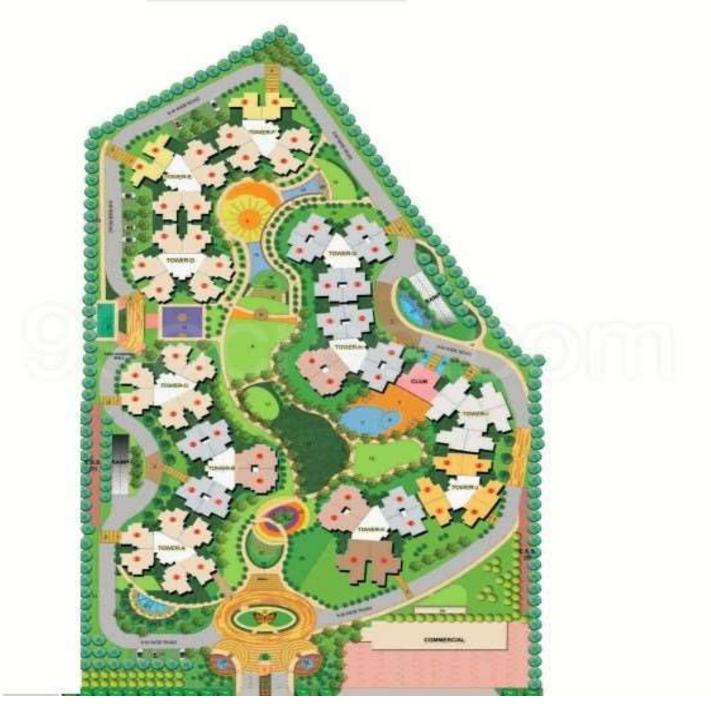

upply and electric supply with backup system
- Lush green open area
- > All covered parking(no open parking)
- > Tiles/Marble stone flooring in corridor and lift lobby

# FLORENCE MODEL



- EXPECTED DELIVERY TIME OF JM FLORENCE PROJECT DECEMBER 2018
- IMPROVEMENTS OVER EARLIER PROJECTS:-
- INTRODUCED DOUBLE HEIGHTED ENTRANCE LOBBY CONCEPT
- TOP CLASS SECURITY SYSTEM
- SPACIOUS LIFT LOBBY
- ECO FRIENDLY LAYOUTS
- SPACIOUS CLUB
- LARGE COMMERICAL SPACE(LGF & UGF & FIRST FLOOR)

#### Super Area: 950 sq.ft Type: 2BHK+Foyer+2 Toilet



Super Area: 1060 sq.ft Type: 2BHK+Foyer+2Toilet



Super Area: 1197 sq.ft. Type: 2BHK+ Kid's Room + Foyer + 2 Toilet





Super Area: 1390 sq.ft Type: 3BHK+2 Toilet







<u>Actual</u> <u>Site</u> <u>Pics</u>



# Actual Site Pic







# 

# <u>Site Plan</u>



#### **Delivered Projects**

## COMMITMENT UNMATCHED

JM Housing is today a frontrunner in the business of real estate development. Our commitment to quality construction and attention to detail is what makes us so different from most other builders. Our untiring efforts to surpass customer expectations, enhancing the quality of their lives and creating dream abodes for them have wan us a unique place in the world of real estate. It is our hope and wish that when we create dwelling units for our esteemed customers we create not mere houses a concrete apartments but Homes that are extensions of their personalities; Homes, that promotes goodwill and happiness; Homes, that helps to create family togetherness and homes that are built to last...