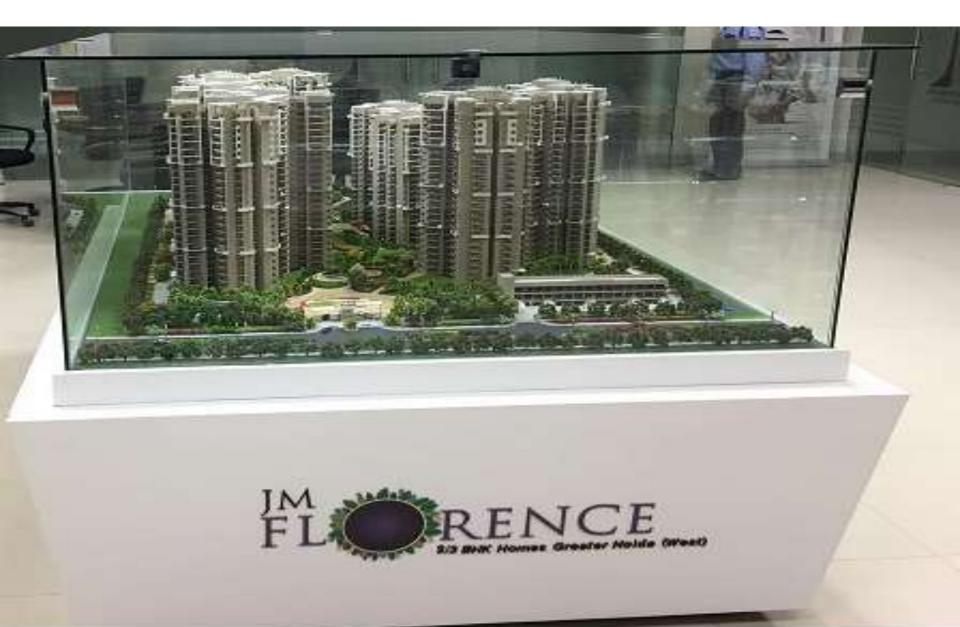

## ABOUT THE PROJECT

JM Florence Sector-Techzone-IV, Greater Noida West is ongoing project of JM Housing in the locality of Greater Noida. JM Florence is located at a good location. JM Florence is the combination of meticulously designed 2/3/4 BHK apartments with all modern amenities such club, swimming pool, gymnasium, landscaped gardens, childrens park, water supply, 24X7 security, power backup etc. Project is properly linked by roads; public transportation is obtainable at a walking distance. The proposed Metro station is in walking distance from project.

# FLORENCE MODEL

- EXPECTED DELIVERY TIME OF JM FLORENCE PROJECT DECEMBER 2018
- IMPROVEMENTS OVER EARLIER PROJECTS:-
- INTRODUCED DOUBLE HEIGHTED ENTRANCE LOBBY CONCEPT
- TOP CLASS SECURITY SYSTEM
- SPACIOUS LIFT LOBBY
- ECO FRIENDLY LAYOUTS
- SPACIOUS CLUB
- LARGE COMMERICAL SPACE(LGF & UGF & FIRST FLOOR)