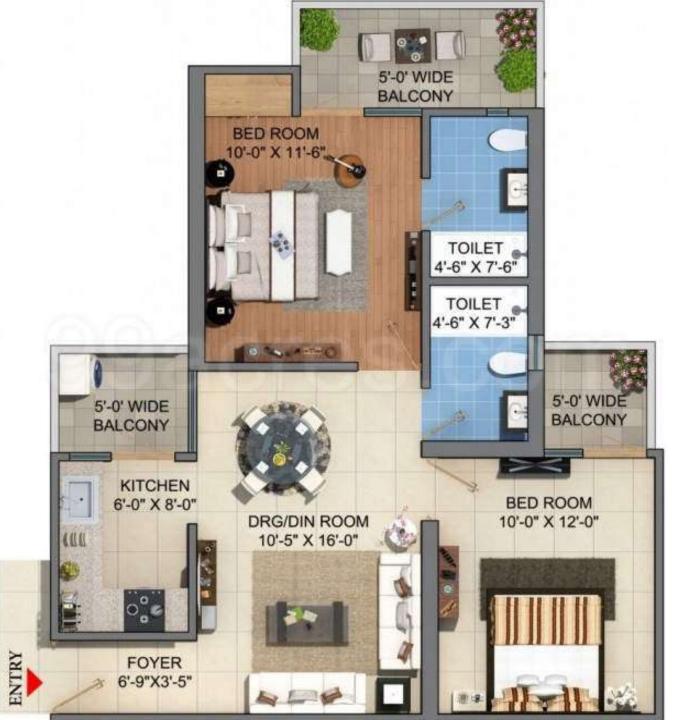

#### Super Area: 950 sq.ft Type: 2BHK+Foyer+2 Toilet

Super Area: 1060 sq.ft Type: 2BHK+Foyer+2Toilet

Super Area: 1197 sq.ft. Type: 2BHK+ Kid's Room + Foyer + 2 Toilet

Super Area: 1390 sq.ft Type: 3BHK+2 Toilet