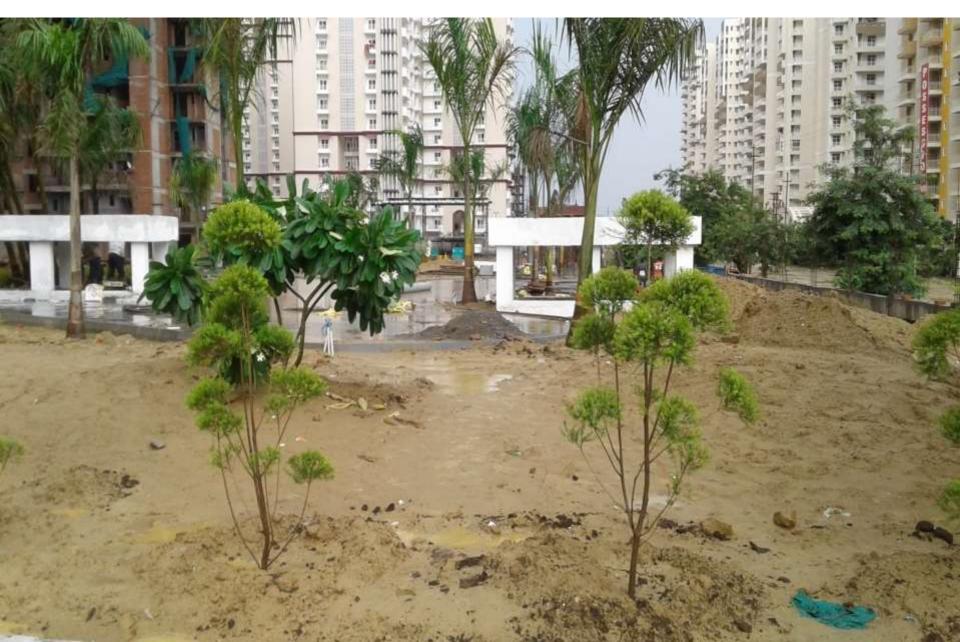

lines.
- 24 hours soft water supply and electric supply with backup system
- Lush green open area
- > All covered parking(no open parking)
- > Tiles/Marble stone flooring in corridor and lift lobby

# FLORENCE MODEL



- EXPECTED DELIVERY TIME OF JM FLORENCE PROJECT DECEMBER 2018
- IMPROVEMENTS OVER EARLIER PROJECTS:-
- INTRODUCED DOUBLE HEIGHTED ENTRANCE LOBBY CONCEPT
- TOP CLASS SECURITY SYSTEM
- SPACIOUS LIFT LOBBY
- ECO FRIENDLY LAYOUTS
- SPACIOUS CLUB
- LARGE COMMERICAL SPACE(LGF & UGF & FIRST FLOOR)

#### Super Area: 950 sq.ft Type: 2BHK+Foyer+2 Toilet



Super Area: 1060 sq.ft Type: 2BHK+Foyer+2Toilet



Super Area: 1197 sq.ft. Type: 2BHK+ Kid's Room + Foyer + 2 Toilet





Super Area: 1390 sq.ft Type: 3BHK+2 Toilet







<u>Actual</u> <u>Site</u> <u>Pics</u>



# Actual Site Pic







# 

# <u>Site Plan</u>



#### **Delivered Projects**

## COMMITMENT UNMATCHED

JM Housing is today a frontrunner in the business of real estate development. Our commitment to quality construction and attention to detail is what makes us so different from most other builders. Our untiring efforts to surpass customer expectations, enhancing the quality of their lives and creating dream abodes for them have wan us a unique place in the world of real estate. It is our hope and wish that when we create dwelling units for our esteemed customers we create not mere houses a concrete apartments but Homes that are extensions of their personalities; Homes, that promotes goodwill and happiness; Homes, that helps to create family togetherness and homes that are built to last...