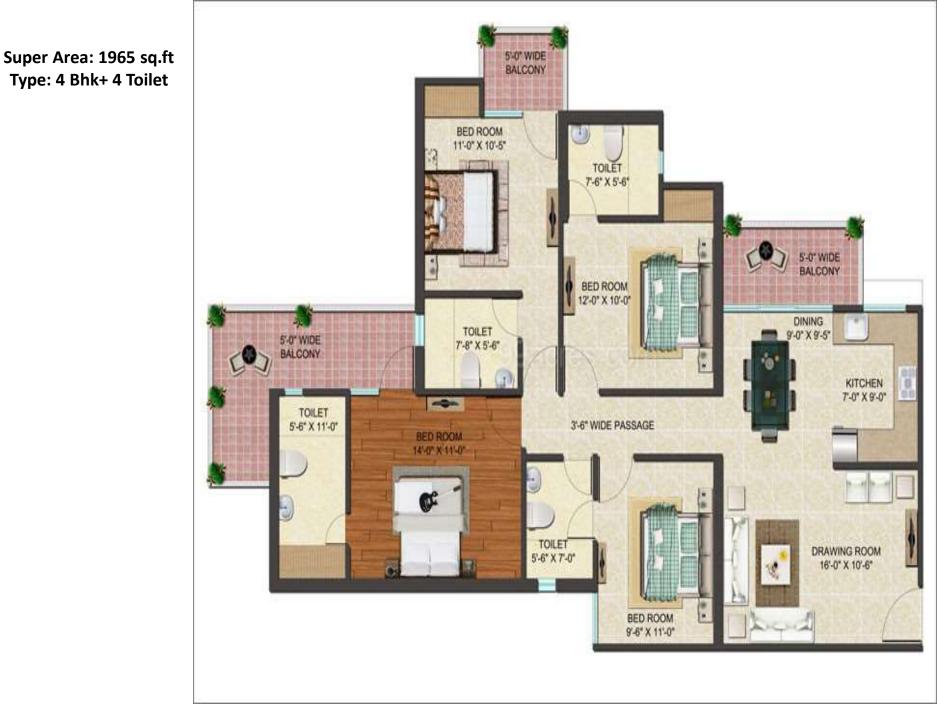

#### Super Area: 950 sq.ft Type: 2BHK+Foyer+2 Toilet

Super Area: 1060 sq.ft Type: 2BHK+Foyer+2Toilet

Super Area: 1197 sq.ft. Type: 2BHK+ Kid's Room + Foyer + 2 Toilet

Super Area: 1390 sq.ft Type: 3BHK+2 Toilet