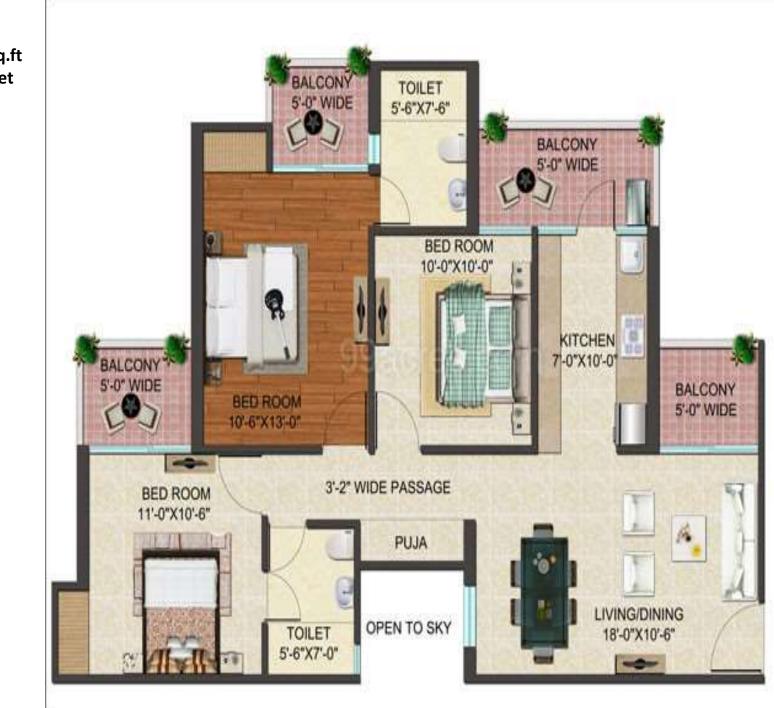

#### Super Area: 950 sq.ft Type: 2BHK+Foyer+2 Toilet

Super Area: 1060 sq.ft Type: 2BHK+Foyer+2Toilet

Super Area: 1197 sq.ft. Type: 2BHK+ Kid's Room + Foyer + 2 Toilet

Super Area: 1390 sq.ft Type: 3BHK+2 Toilet