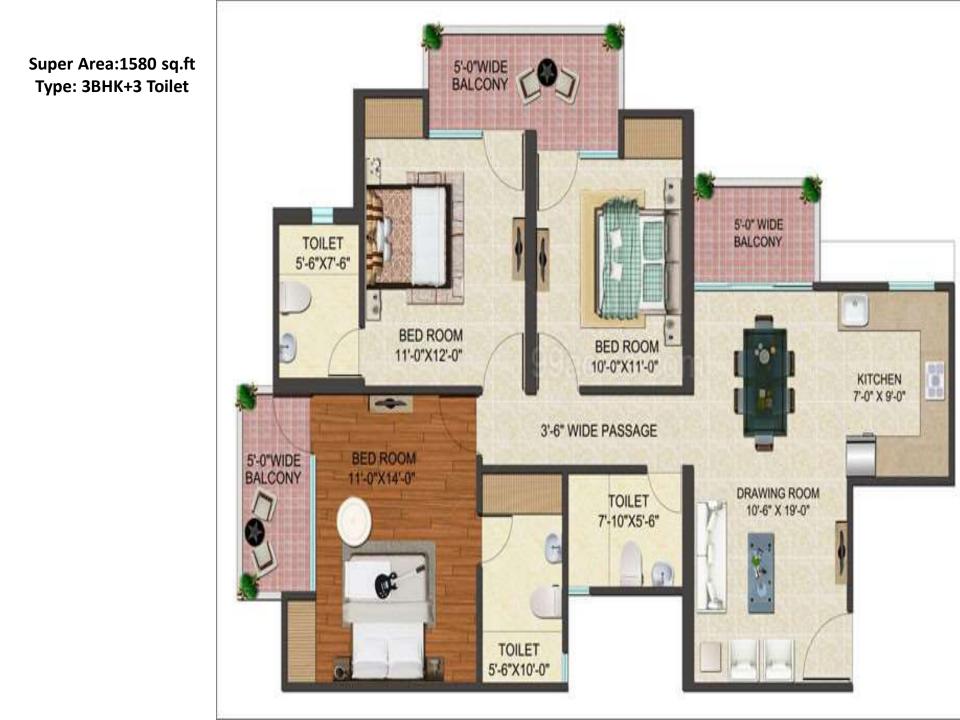

#### Super Area: 950 sq.ft Type: 2BHK+Foyer+2 Toilet

Super Area: 1060 sq.ft Type: 2BHK+Foyer+2Toilet

Super Area: 1197 sq.ft. Type: 2BHK+ Kid's Room + Foyer + 2 Toilet

Super Area: 1390 sq.ft Type: 3BHK+2 Toilet