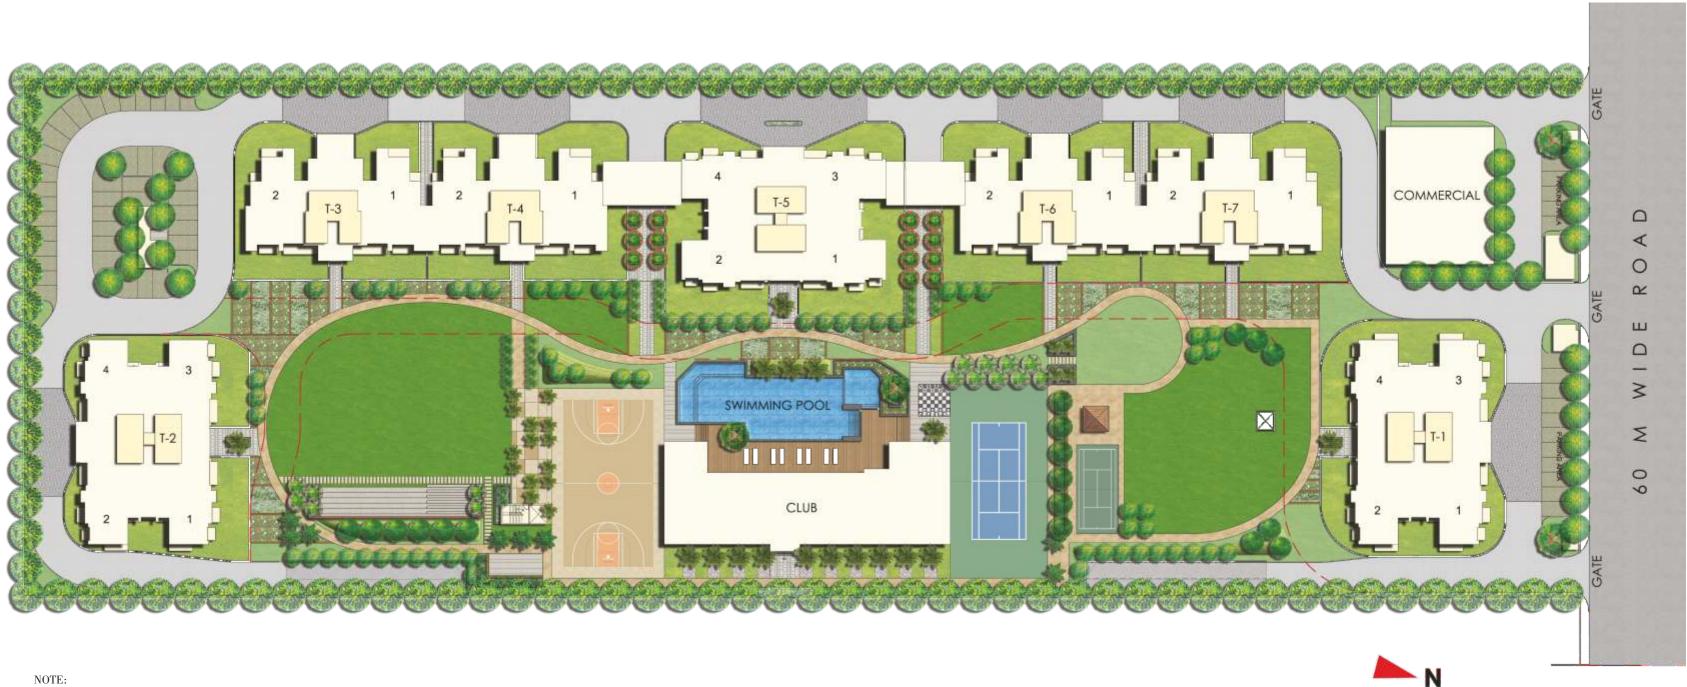

# Amenities that make a home

Rhapsody has everything to give you an out of the world experience. The residences feature Clubhouse with swimming pool with his/her change rooms, a well-equipped Gym, indoor and outdoor games areas, multi-purpose Hall, with a joggers' track to give you that adrenaline rush.

The residences come with world-class security and surveillance systems that you'll only find in a perfect home.

- Inter

- danne

Super Area = 2400 Sq. Ft. <sup>#</sup>2001 Sq. Ft. (Built-up Area) + 399 Sq. Ft. (Common Circulation + Services) Carpet Area - 1568 Sq. Ft.