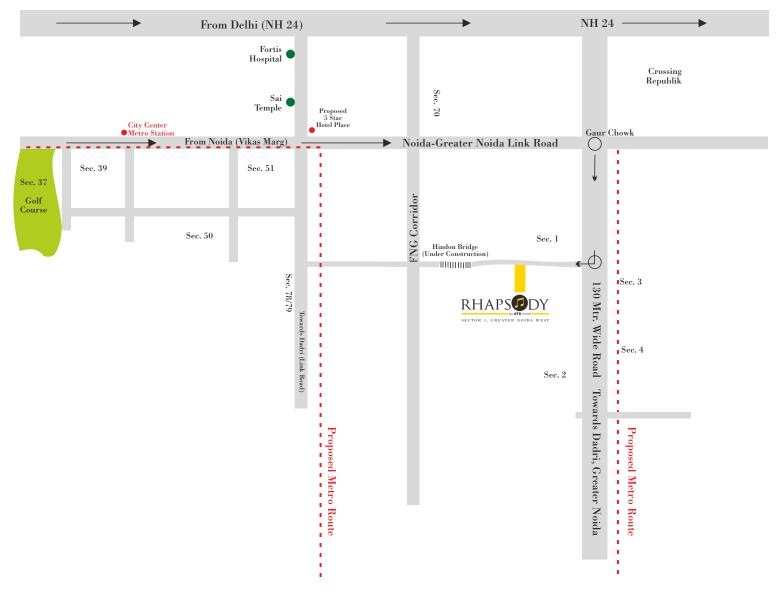

SECTOR 1, GREATER NOIDA WEST

Space that'll create rhapsody in your life.



# A spacious address for the select few

ATS is ready with its latest offering – ATS Rhapsody. The 7 imposing residential towers, strategically positioned to keep you at the centre stage of metropolitan activity. The residences, away from the city's hustle bustle, are located in Sector 1, Greater Noida West, flanked by NH 24 on one side and FNG on the other. This is truly an address that keeps you in touch with the world. Surrounded by green spaces, the towers stand amidst an enchanting environment draped with luxury and serenity.



11

## LOCATION MAP



Map not to scale

# Amenities that make a home

Rhapsody has everything to give you an out of the world experience. The residences feature Clubhouse with swimming pool with his/her change rooms, a well-equipped Gym, indoor and outdoor games areas, multi-purpose Hall, with a joggers' track to give you that adrenaline rush.

The residences come with world-class security and surveillance systems that you'll only find in a perfect home.

- Inter

- danne



Super Area = 2400 Sq. Ft. <sup>#</sup>2001 Sq. Ft. (Built-up Area) + 399 Sq. Ft. (Common Circulation + Services) Carpet Area - 1568 Sq. Ft.





**KEY PLAN** 

NOTE:

- 1. The window size/its location in rooms may change because of elevational features.
- 2. The overall layout may vary because of statutory reasons in case required.
- 3. C