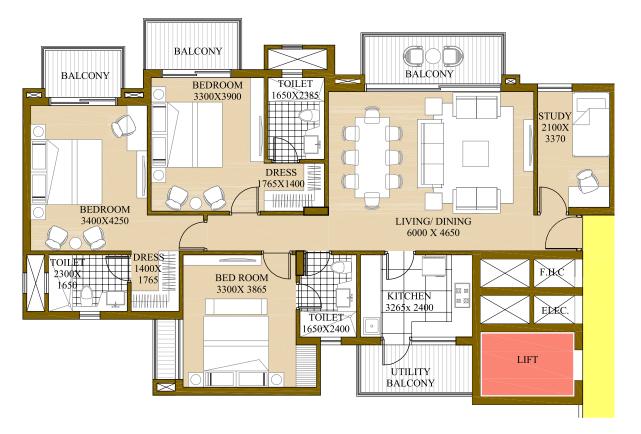

The residences come with world-class security and surveillance systems that you'll only find in a perfect home.

- Inter

- danne

Super Area = 2400 Sq. Ft. <sup>#</sup>2001 Sq. Ft. (Built-up Area) + 399 Sq. Ft. (Common Circulation + Services) Carpet Area - 1568 Sq. Ft.