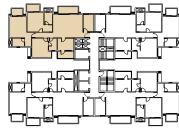

Super Area = 1800 Sq. Ft. <sup>#</sup>1540 Sq. Ft. (Built-up Area) + 260 Sq. Ft. (Common Circulation + Services) Carpet Area - 1205 Sq. Ft.

**KEY PLAN** 