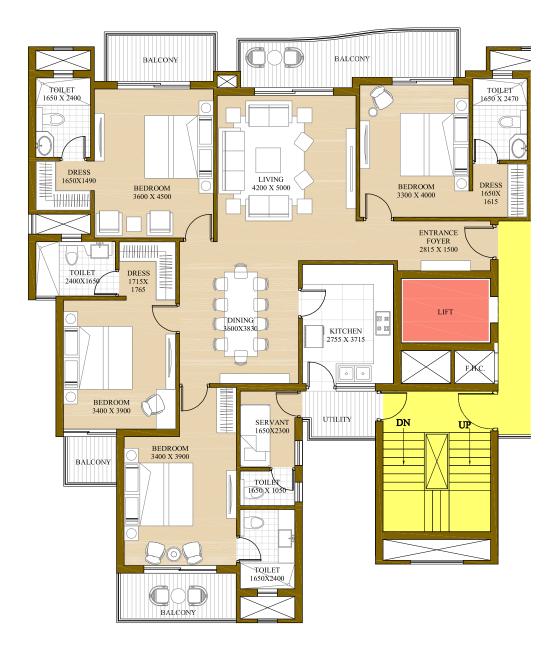

**KEY PLAN** 

NOTE:

- 1. The window size/its location in rooms may change because of elevational features.
- 2. The overall layout may vary because of statutory reasons in case required.
- 3. Currently, no columns are shown in the plan which will be incorporated as per structure.
- Layout shown is for illustration purposes, for specific unit floor plan please contact sales team.

Super Area = 1800 Sq. Ft. <sup>#</sup>1540 Sq. Ft. (Built-up Area) + 260 Sq. Ft. (Common Circulation + Services) Carpet Area - 1205 Sq. Ft.

**KEY PLAN** 

#### NOTE:

- 1. The window size/its location in rooms may change because of elevational features.
- 2. The overall layout may vary because of statutory reasons in case required.
- 3. Currently, no columns are shown in the plan which will be incorporated as per structure.
- 4. Layout shown is for illustration purposes, for specific unit floor plan please contact sales team.