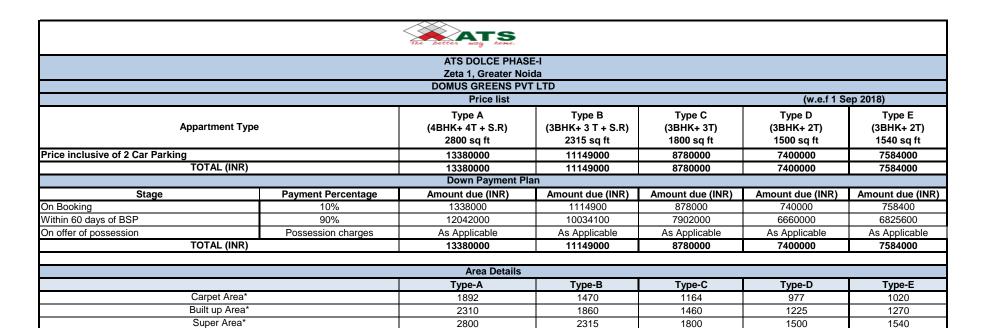

## Notes:

- 1. The above does not include regstration cost of the unit. Registration shall be done upon possession as per the rate prevailing at the time of registration.
- 2. Additional charges as levied by various authorities shall be charged extra and payable on demand.
- 3. TDS 1% shall be applicable on Basic Sales Price as per Income Tax act Section 194-1A.
- 4. Farmer Compensation @ INR 17.56 per sq ft shall be charged additionally.
- 5. Running maintenance charges shall be payable on possession.
- 6. Payment for IGL (piped natural gas) shall be payable on demand as applicable.
- 7. The above mentioned pricing is for Typical floors only (7th floor onwards)
- 8. Floor PLC 1st & 2nd floor INR 300 per sq ft, 3rd & 4th floor INR 200 per sq ft & 5th & 6th floor INR 150 per sq ft.
- 9. Cheque has to be drawn in favor of 'Domus Greens Pvt. Ltd.'