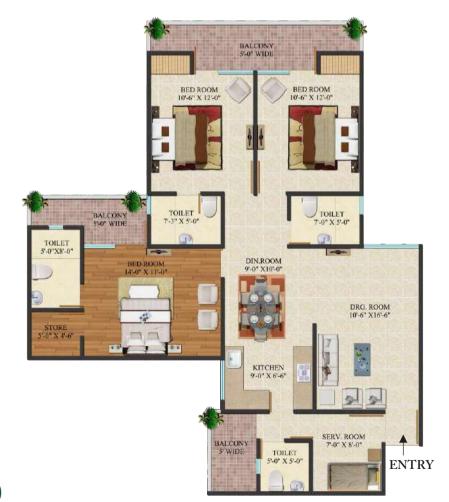

# **UNIT PLANS**

3 BHK + 2 TOILET Super Area - 1295 Sq. Ft. (appx.) Carpet Area - 972 Sq. Ft. (appx.)

3 BHK + 4 TOILET + STORE + SERVANT ROOM Super Area - 1665 Sq. Ft. (appx.) Carpet Area - 1256 Sq. Ft. (appx.)