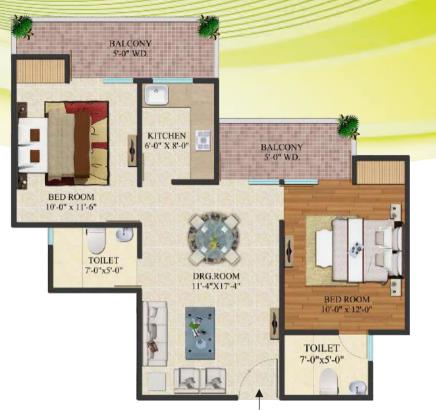

## **UNIT PLANS**

ENTRY

2 BHK + 2 TOILET Super Area - 960 Sq. Ft. (appx.) Carpet Area - 737 Sq. Ft. (appx.)

ENTRY