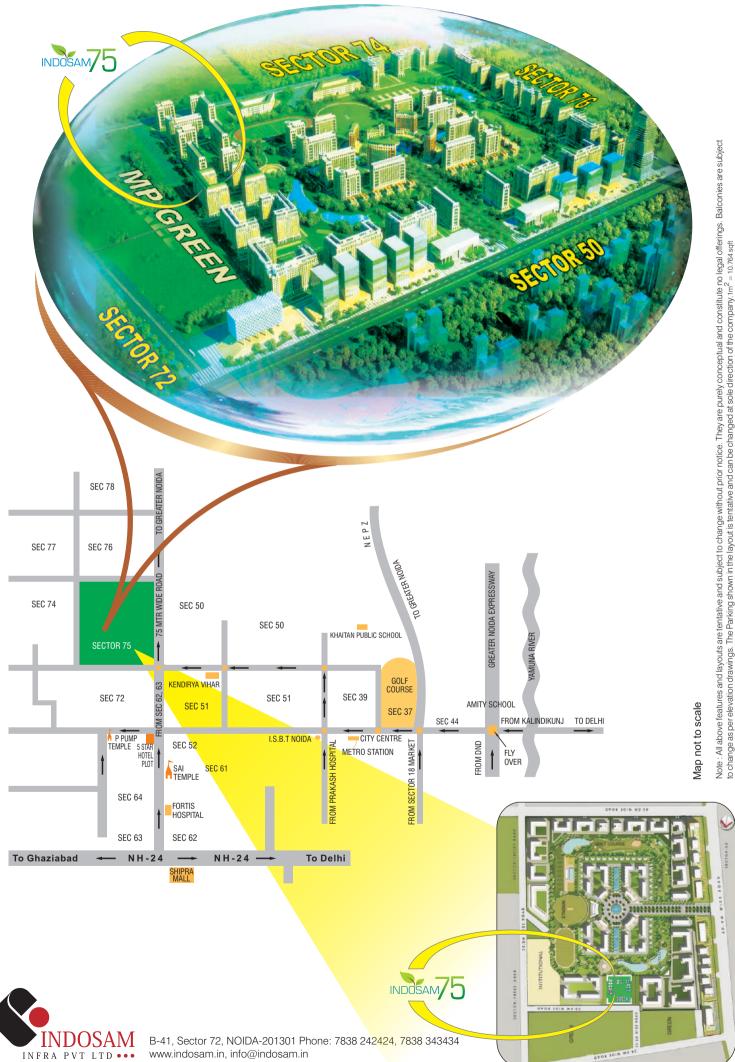

## LOCATIONAL ADVANTAGES

- ▶ 0 Km From Metro Station
- Next Door To Fully Developed Sector 50 And Sector 72
- ► Infront of 40 acres green belt
- Specious & Cross ventilated flats
- ▶ 3 min drive from Sai Temple
- ▶ 5 min drive From Fortis Hospital
- Close to upcoming Commercial Hub within Sector 75
- Reputed Schools Like Manav Rachna, L.P.S in the close vicinity

### SITE PLAN

Disclaimer : Color and design of tiles can be changed without prior notice. All products such as marble / granite / wood / tiles have inherent characteristics of slight variation in texture, color and grain. Specifications are indicative and are subject to change as decided be the Company/Architect or Competent Authority. Marginal variations may be necessary during construction. The extent/ number/variety of the equipments/ appliances and their make/brand thereof are tentative and liable to change at sole discretion of the company. Applicant / Allotee shall not have any right to raise objection in this regard.