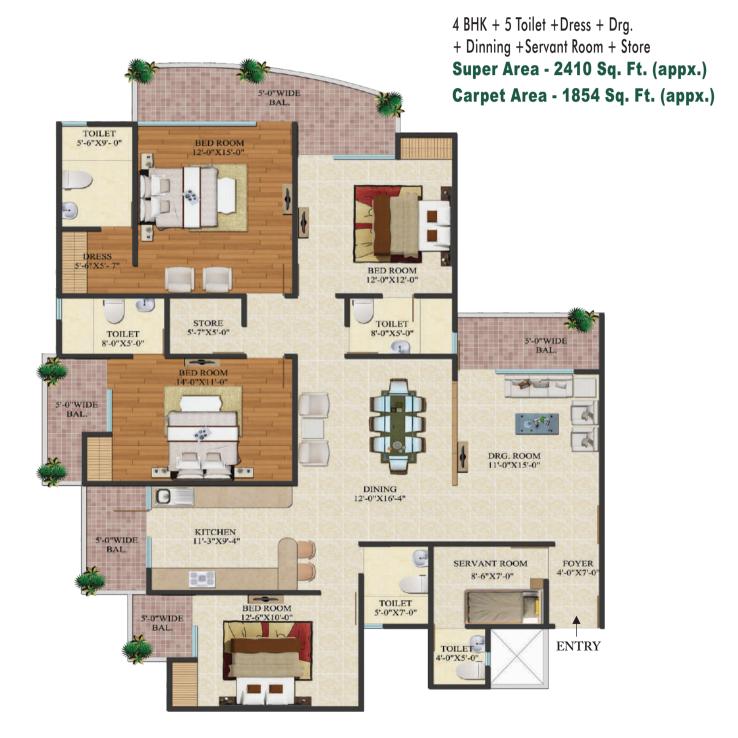

# **UNIT PLANS**

3 BHK + 2 TOILET Super Area - 1295 Sq. Ft. (appx.) Carpet Area - 972 Sq. Ft. (appx.)

3 BHK + 4 TOILET + STORE + SERVANT ROOM Super Area - 1665 Sq. Ft. (appx.) Carpet Area - 1256 Sq. Ft. (appx.)