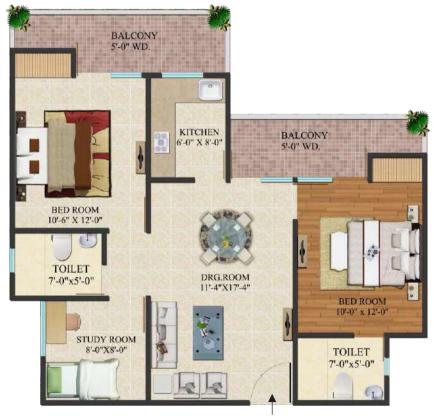

#### 2 BHK + 2 TOILET + STUDY Super Area - 1135 Sq. Ft. (appx.) Carpet Area - 854 Sq. Ft. (appx.)

Note : All above features and layouts are tentative and subject to change without prior notice. They are purely conceptual and constitute no legal offerings. Balconies are subject to change as per elevation drawings. The Parking shown in the layout is tentative and can be changed at sole direction of the company.