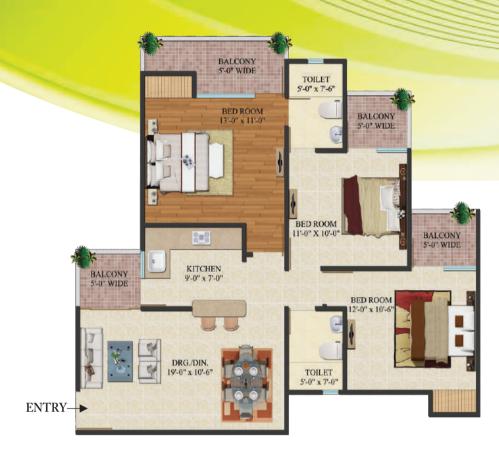

# **UNIT PLANS**

3 BHK + 2 TOILET Super Area - 1295 Sq. Ft. (appx.) Carpet Area - 972 Sq. Ft. (appx.)

3 BHK + 4 TOILET + STORE + SERVANT ROOM Super Area - 1665 Sq. Ft. (appx.) Carpet Area - 1256 Sq. Ft. (appx.)