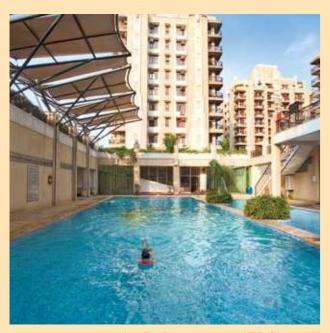

A refreshing swim at ATS Greens II

ATS Village has a full-size snooker table

ATS Greens Paradiso: Game, set and match

A state-of-the-art workout at ATS Village