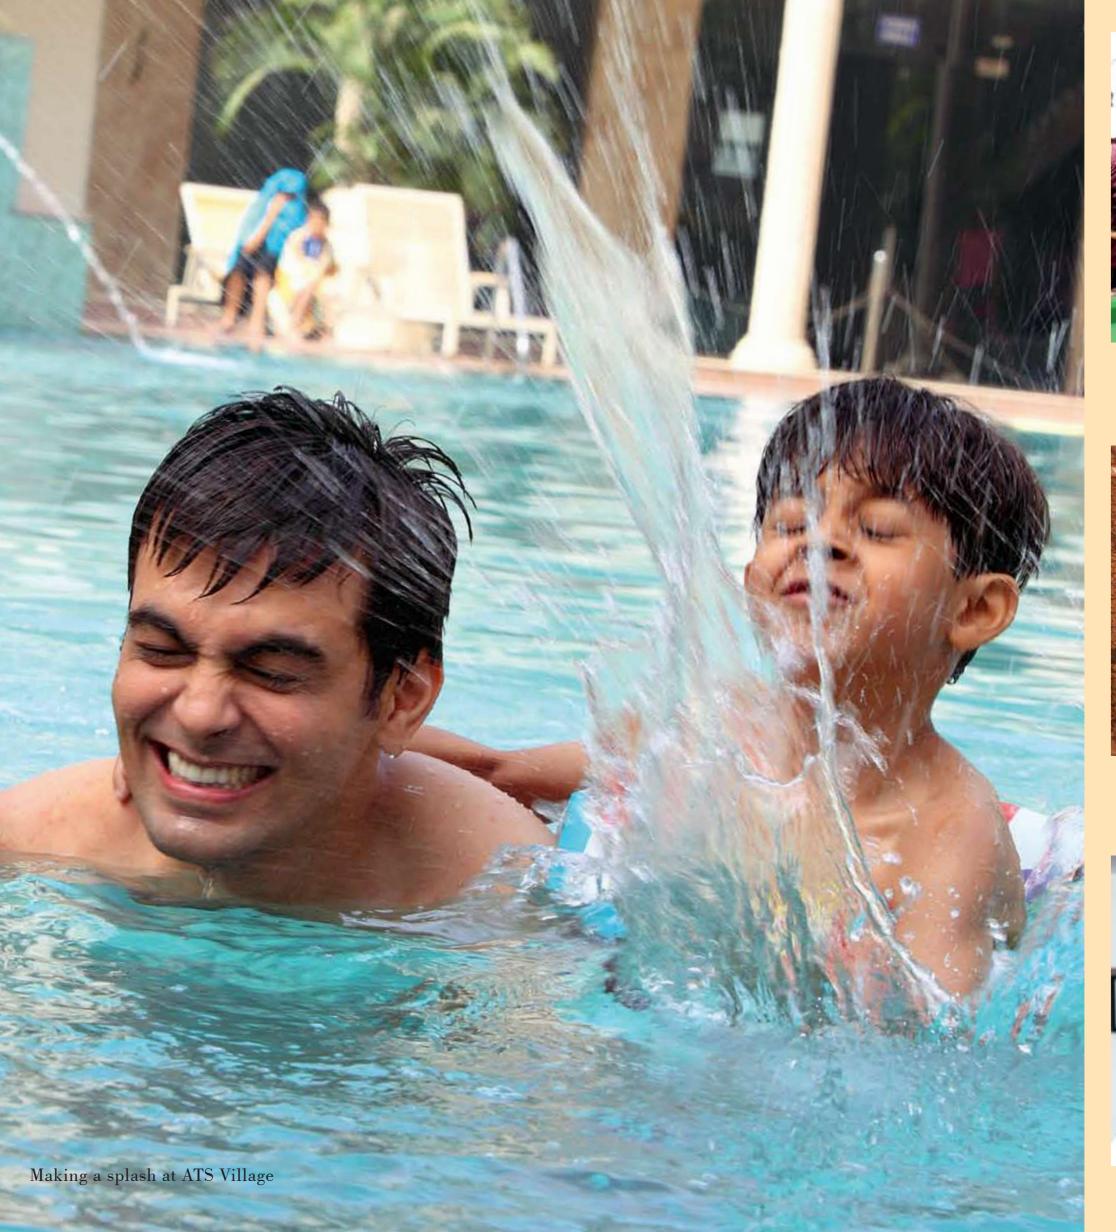

A refreshing swim at ATS Greens II

ATS Village has a full-size snooker table

ATS Greens Paradiso: Game, set and match

A state-of-the-art workout at ATS Village