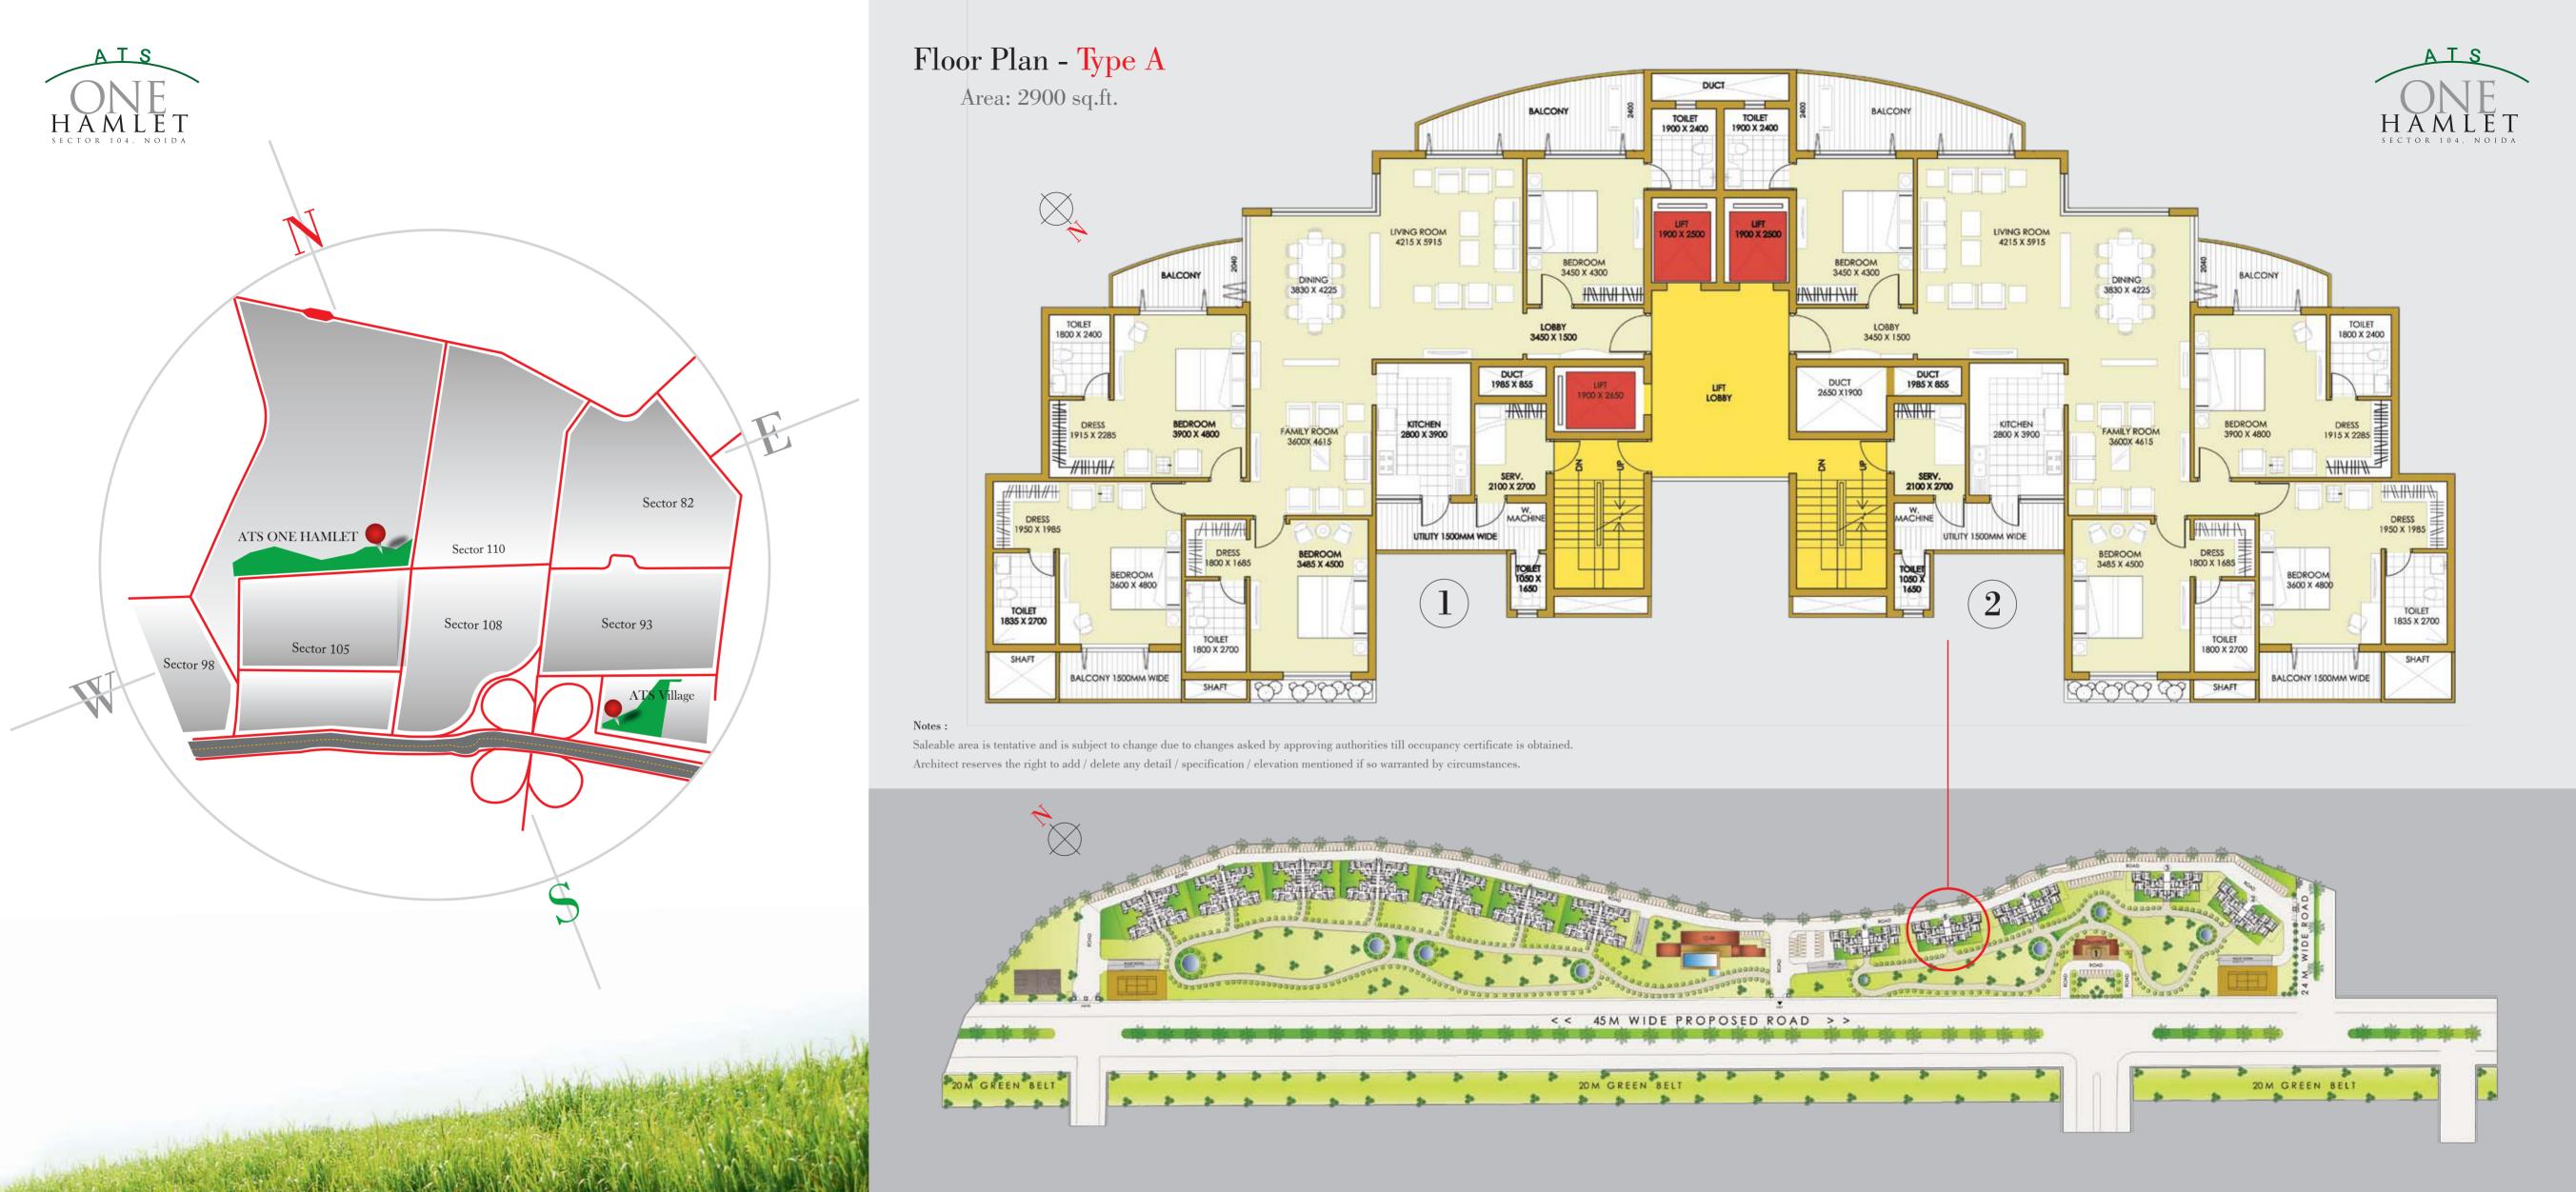

### SITE PLAN

The arrangement of the towers is such that every apartment at ATS One Hamlet overlooks either the park or the greens or both. Also, privacy of the residents is maintained by ensuring that no two apartments face each other.

The site plan is linear to ensure privacy and maximise the available green area

Uninterrupted views over open greens and spaces on all four sides

Over 70% green cover in distinctive "ATS areas"