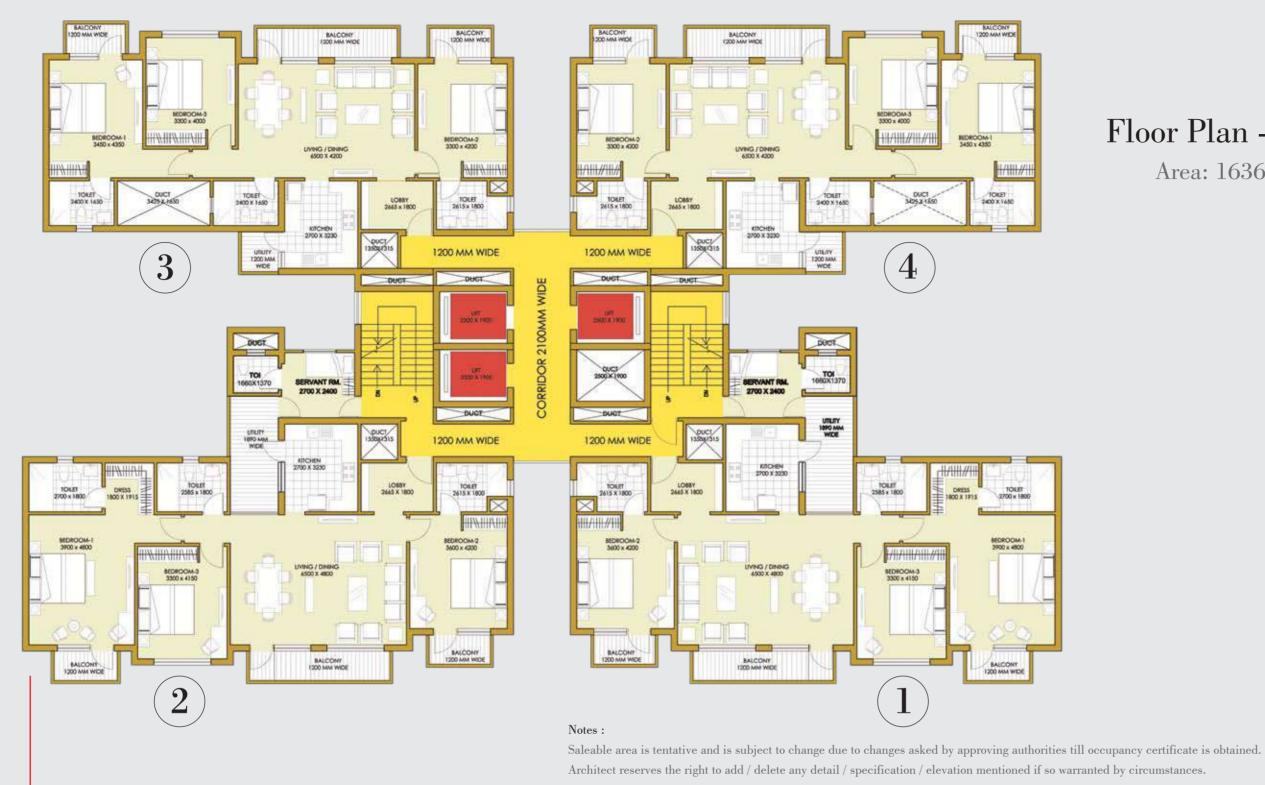

A clubhouse complex with swimming pool, tennis, squash and basketball courts

Jogging track and fully equipped gymnasium

Shopping arcade and café

Floor Plan - Type B

Area: 2000 sq.ft.

Floor Plan - Type C

Area: 1636 sq.ft.