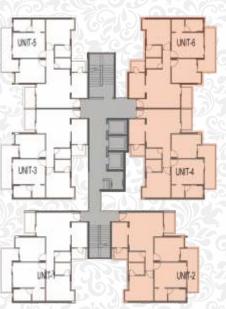

### KITCHEN

 Granite top on working Platforms-Stainless steel Sink-Dado-2' above Counter

TOWER - 3,4,10 & 11