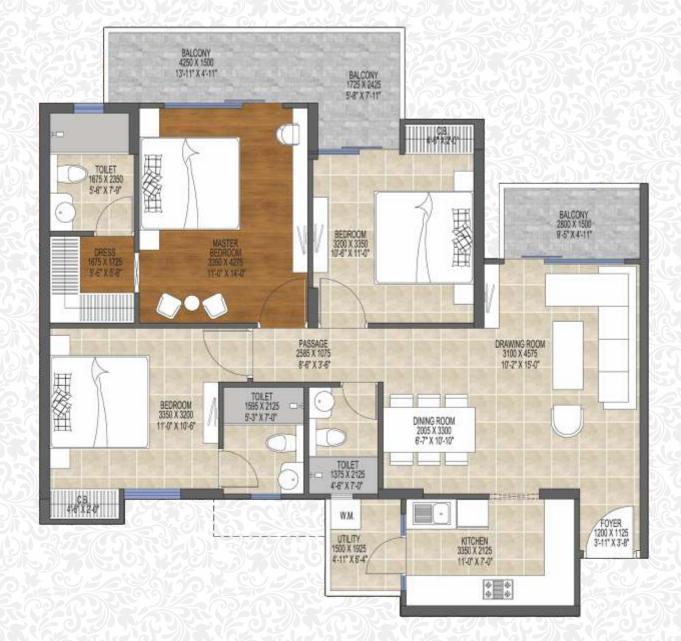

### Type A2 - 1565

3 Bedrooms + 3 Toilets Carpet Area = 86.75 SQM. (933.77 SQFT.) Balcony Area = 17.58 SQM. (189.23 SQFT.) Area Under External Walls, Colums & Shafts = 6.59 SQM. (70.93 SQFT.) Common Area = 34.55 SQM. (371.89 SQFT.)