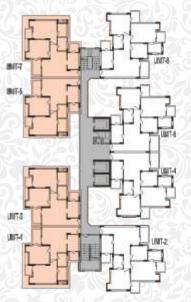

### KITCHEN

 Granite top on working Platforms-Stainless steel Sink-Dado-2' above Counter

TOWER - 3,4,10 & 11