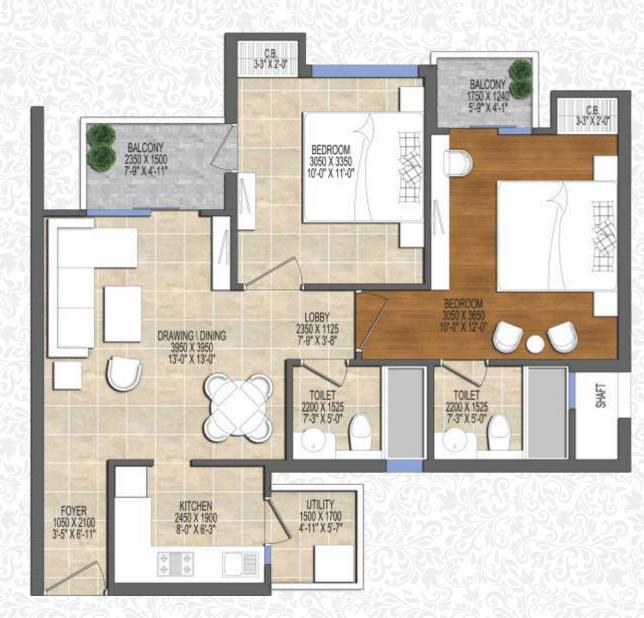

#### Type C - 1050

2 Bedrooms + 2 Toilets Carpet Area = 58.08 SQM. (625.17 SQFT.) Balcony Area = 8.62 SQM. (92.78 SQFT.) Area Under External Walls, Columns & Shaft = 7.55 SQM. (81.26 SQFT.) Common Area = 23.30 SQM. (250.79 SQFT.)

#### Type D - 995

2 Bedrooms + 2 Toilets Carpet Area = 55.20 SQM. (594.17 SQFT.) Balcony Area = 8.14 SQM. (87.61 SQFT.) Area Under External Walls, Columns & Shaft = 7.28 SQM. (78.36 SQFT.) Common Area = 21.82 SQM. (234.86 SQFT.)