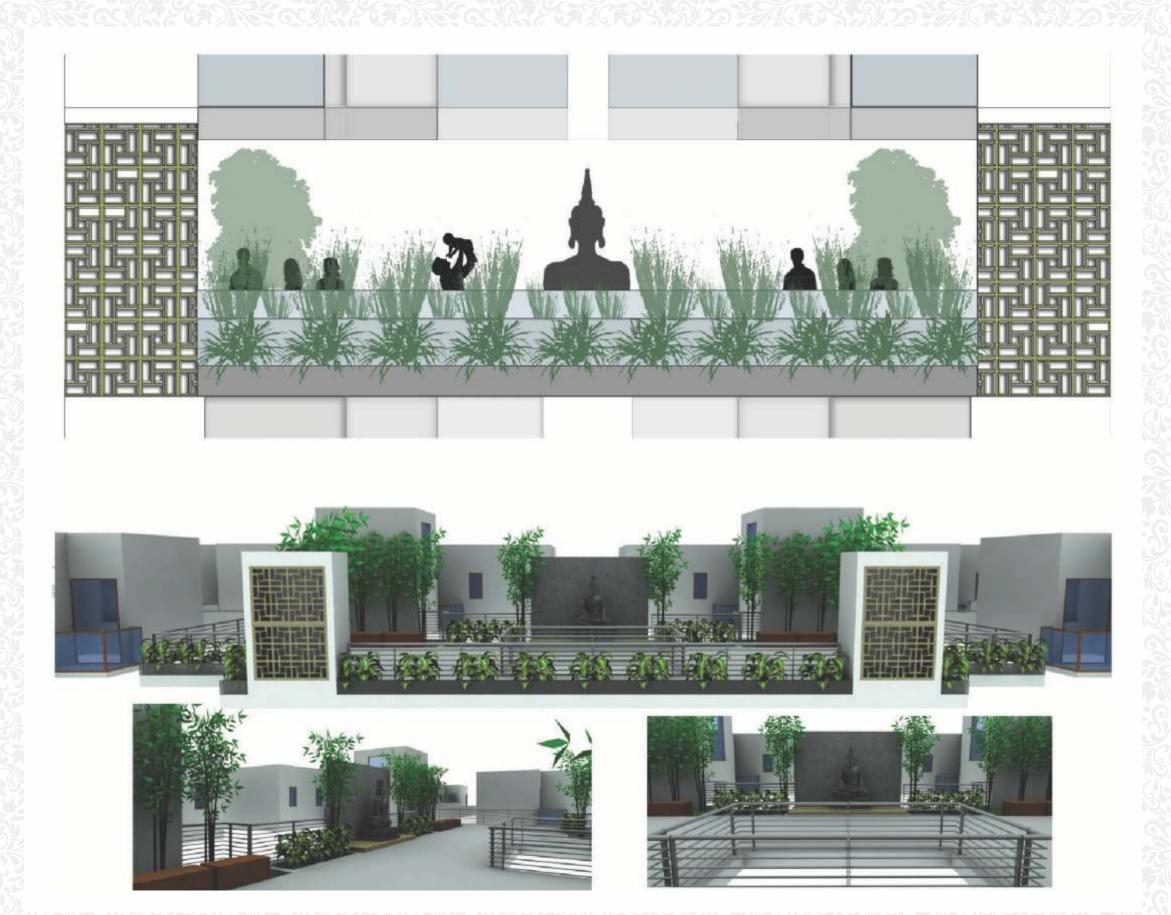

A LANDMARK AS YOUR NEW ADDRESS

Ace Divino is an unmatched blend of modesty and elegance in aesthetically beautiful apartments. The landscaping design of the project is focused on functionality of spaces. The highlight of the project is a classic concept of ZEN gardens in the middle of the towers that connect the towers of the project. Soothing to the senses, this hanging piece of greens will be an excellent rejuvenation deck besides offering a great view of the skyline.

CONCEPTUAL VIEWS RELAXING ZONE IN THE MIDDLE OF TOWER

A healthy mind and body is the key to a successful life. Here at Ace Divino, the towers are planned in such a way that it takes care of your mind and body. The well ventilated towers, open area and common green space is strategically planned to offer a healthy and safe living, the barrier free landscape areas have provision of safe pedestrian and vehicular movement.