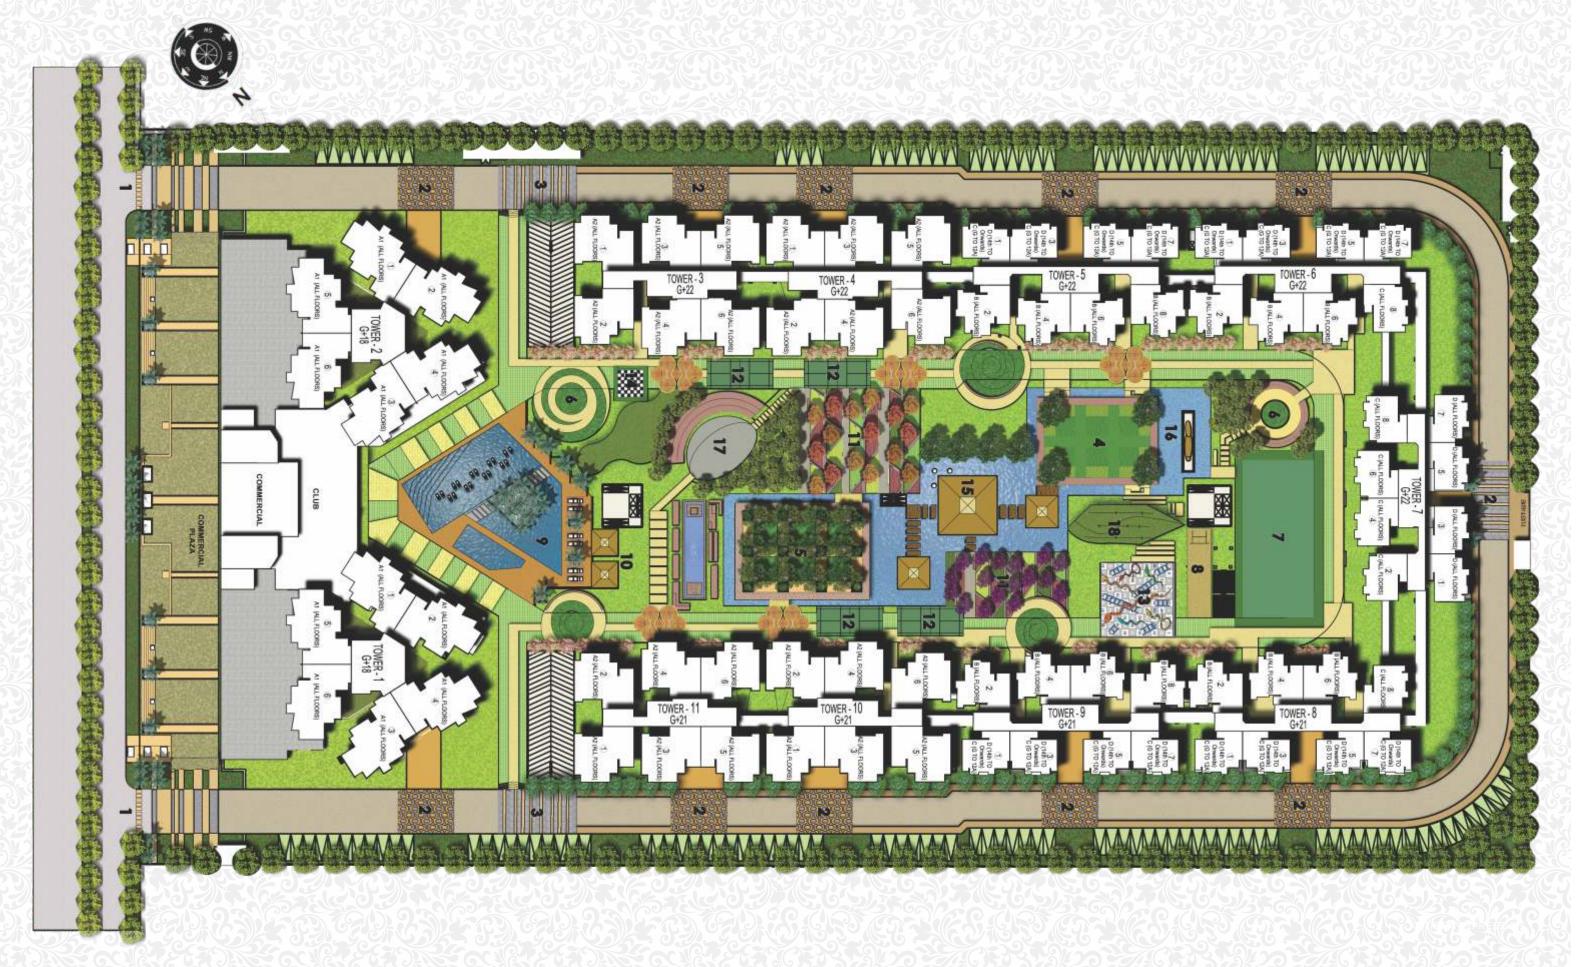

SITE PLAN

## **LEGEND**

- 1. ENTRY/EXIT
- 2. TOWER DROP-OFF
- 3. MAIN DROP OFF
- 4. MEDITATION LAWN 10. CHANGE ROOMS
- 5. CHORISIA COURT
- 6. KIDS PLAY AREA
- 7. MULTI PURPOSE COURT 13. SNAKES & LADDERS
- 8. CRICKET PITCH
- 9. POOL & DECK AREA
- 11. HIBISCUS GARDEN 12. BADMINTON COURT
- 14. CHESS BOARD
- 15. LAKE PAVILION
- 16. SCULPTURE LAKE
- 17. AMPHITHEATER
- 18. CROQUET