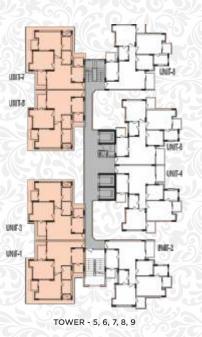

ink-Dado-2' above Counter











TOWER - 3,4,10 & 11

### Type A2 - 1565

3 Bedrooms + 3 Toilets Carpet Area = 86.75 SQM. (933.77 SQFT.) Balcony Area = 17.58 SQM. (189.23 SQFT.) Area Under External Walls, Colums & Shafts = 6.59 SQM. (70.93 SQFT.) Common Area = 34.55 SQM. (371.89 SQFT.)





#### Type B - 1245

2 Bedrooms + 2 Toilets + Study Carpet Area = 70.09 SQM. (754.44 SQFT) Balcony Area = 11.89 SQM. (127.98 SQFT) Area Under External Walls, Columns & Shafts = 7.10 SQM. (76.42 SQFT) Common Area = 26.59 SQM. (286.16 SQFT)









TOWER - 5, 6, 7, 8, 9

#### Type C - 1050

2 Bedrooms + 2 Toilets Carpet Area = 58.08 SQM. (625.17 SQFT.) Balcony Area = 8.62 SQM. (92.78 SQFT.) Area Under External Walls, Columns & Shaft = 7.55 SQM. (81.26 SQFT.) Common Area = 23.30 SQM. (250.79 SQFT.)





#### Type D - 995

2 Bedrooms + 2 Toilets Carpet Area = 55.20 SQM. (594.17 SQFT.) Balcony Area = 8.14 SQM. (87.61 SQFT.) Area Under External Walls, Columns & Shaft = 7.28 SQM. (78.36 SQFT.) Common Area = 21.82 SQM. (234.86 SQFT.)

## **LOCATION MAP - NOT TO SCALE**





























SQUARE Commercial Complex at ACE City Sec-01, Gr. Noida (West)