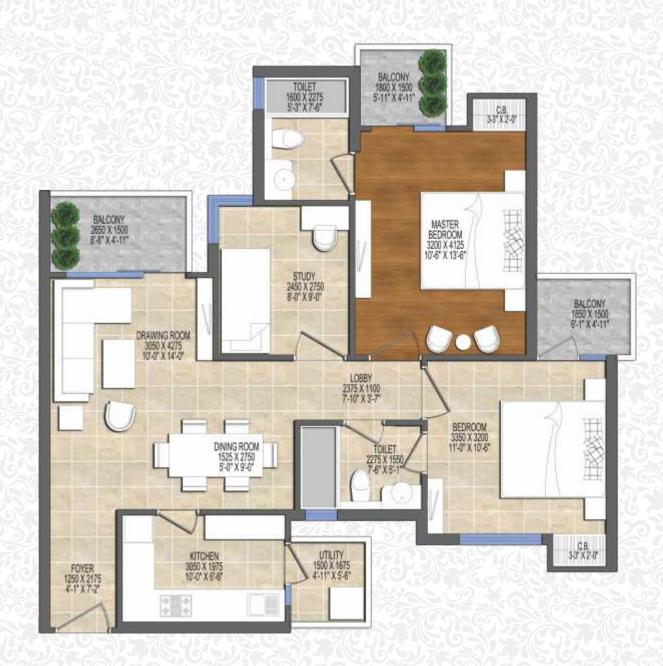

#### Type B - 1245

2 Bedrooms + 2 Toilets + Study Carpet Area = 70.09 SQM. (754.44 SQFT) Balcony Area = 11.89 SQM. (127.98 SQFT) Area Under External Walls, Columns & Shafts = 7.10 SQM. (76.42 SQFT) Common Area = 26.59 SQM. (286.16 SQFT)