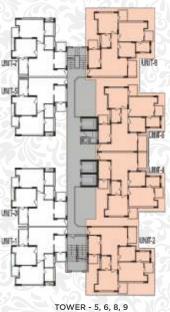

living areas/Kitchen & Bedroom
   Anti-Skid Tiles-Toilets

#### **DOORS & WINDOW**

- External doors & windows-UPVC or Powder
- Internal Wood Frames with Flush Doors/Skin Doors

- TOILET
   Tiles up to-7'
- Standard Bath Fitting & Combination of
- Hot & Cold water arrangement Anti-Skid Tiles Inside Wall Finish
- OBD

#### **EXTERNAL FACADES**

- Exterior walls in superior paint finish
- Structure-Earthquake resistant RCC Frame Structure

### KITCHEN

 Granite top on working Platforms-Stainless steel Sink-Dado-2' above Counter











TOWER - 3,4,10 & 11

### Type A2 - 1565

3 Bedrooms + 3 Toilets Carpet Area = 86.75 SQM. (933.77 SQFT.) Balcony Area = 17.58 SQM. (189.23 SQFT.) Area Under External Walls, Colums & Shafts = 6.59 SQM. (70.93 SQFT.) Common Area = 34.55 SQM. (371.89 SQFT.)





#### Type B - 1245

2 Bedrooms + 2 Toilets + Study Carpet Area = 70.09 SQM. (754.44 SQFT) Balcony Area = 11.89 SQM. (127.98 SQFT) Area Under External Walls, Columns & Shafts = 7.10 SQM. (76.42 SQFT) Common Area = 26.59 SQM. (286.16 SQFT)









TOWER - 5, 6, 7, 8, 9

#### Type C - 1050

2 Bedrooms + 2 Toilets Carpet Area = 58.08 SQM. (625.17 SQFT.) Balcony Area = 8.62 SQM. (92.78 SQFT.) Area Under External Walls, Columns & Shaft = 7.55 SQM. (81.26 SQFT.) Common Area = 23.30 SQM. (250.79 SQFT.)





#### Type D - 995

2 Bedrooms + 2 Toilets Carpet Area = 55.20 SQM. (594.17 SQFT.) Balcony Area = 8.14 SQM. (87.61 SQFT.) Area Under External Walls, Columns & Shaft = 7.28 SQM. (78.36 SQFT.) Common Area = 21.82 SQM. (234.86 SQFT.)

## **LOCATION MAP - NOT TO SCALE**