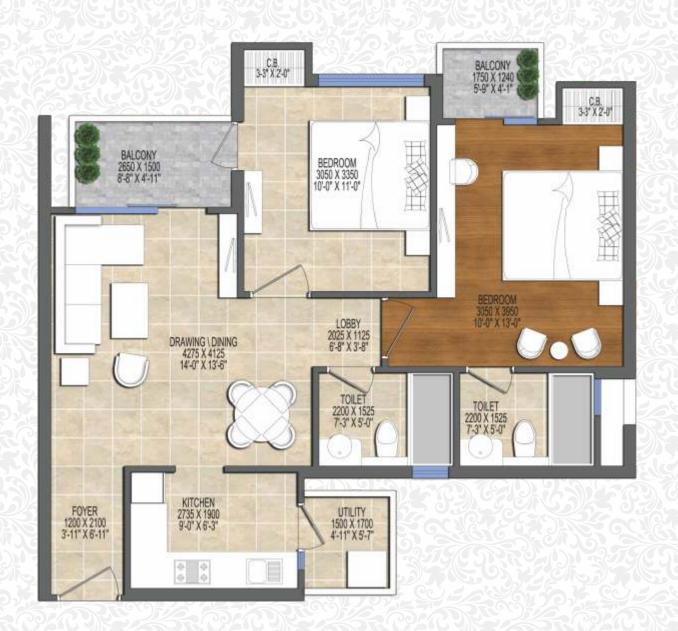

#### Type B - 1245

2 Bedrooms + 2 Toilets + Study Carpet Area = 70.09 SQM. (754.44 SQFT) Balcony Area = 11.89 SQM. (127.98 SQFT) Area Under External Walls, Columns & Shafts = 7.10 SQM. (76.42 SQFT) Common Area = 26.59 SQM. (286.16 SQFT)