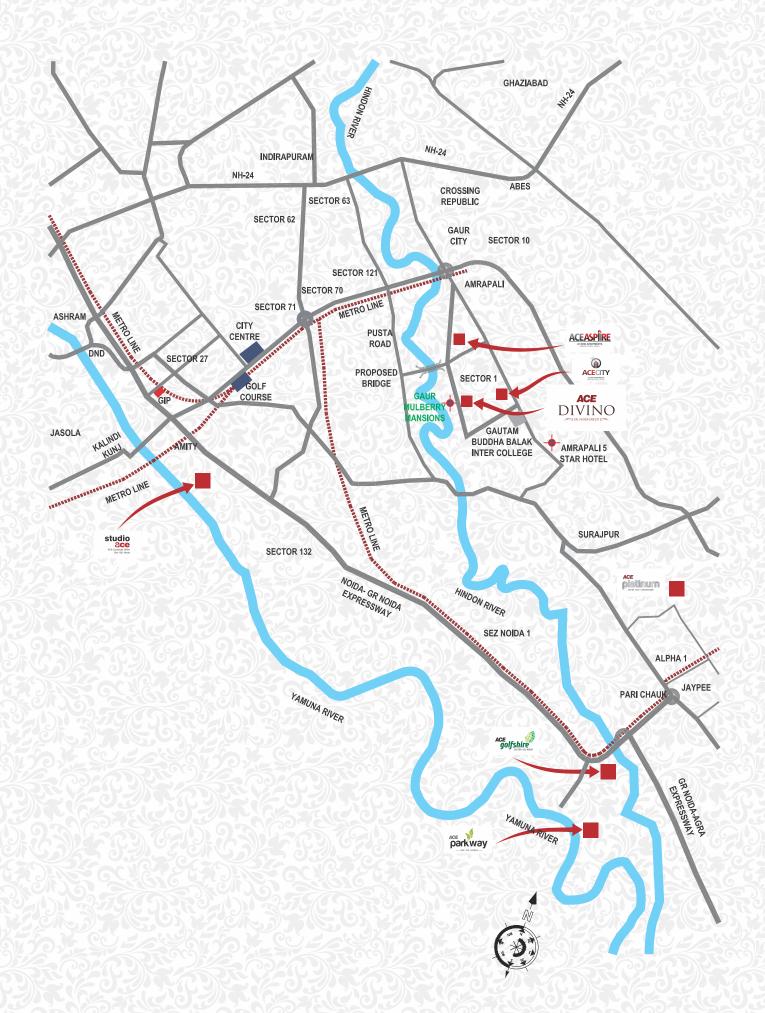

## **LOCATION MAP - NOT TO SCALE**

SQUARE Commercial Complex at ACE City Sec-01, Gr. Noida (West)