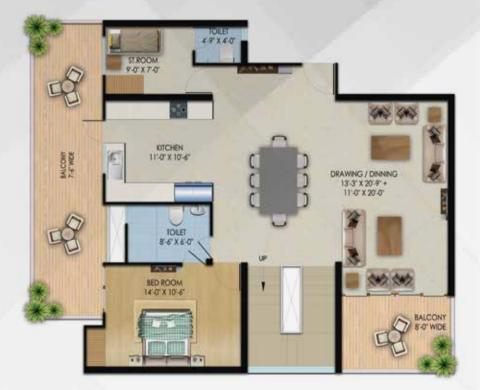

, near Pari Chowk.
- Landscaped greens
  Gated community
- 4. Grand clubhouse with modern amenities
- 5. Retail stores within the complex





### UNWIND your SELF

Vilaasa. a meticulously designed gated community is an oasis nurtured in nature, homes that are crafted to provide you with all the comforts, convenience and peace of mind today and forever.

SUN-1













SUN-4





3520 SQ.FT.

SUN-5











### UNIT PLAN



2BHK+2TOILET SUPER AREA - 660 SQ.FT.



### UNIT PLAN



2BHK+2TOILET SUPER AREA - 860 SQ.FT.







3BHK+2TOILET SUPER AREA - 1075 SQ.FT.



### UNIT PLAN



3BHK+ 2TOILET + STUDY SUPER AREA - 1375 SQ.FT.







4BHK+ 4TOI.+ PUJA/STORE SUPER AREA - 1925 SQ.FT.







### 4BHK+ 4TOI.+ST. ROOM WITH TOILET + STORE + P.ROOM SUPER AREA - 2740 SQ.FT.



### UNIT PLAN



LOWER FLOOR PLAN 4BHK+ 4TOI.+SERVANT ROOM (DUPLEX) SUPER AREA - 3520 SQ.FT.



UPPER FLOOR PLAN 4BHK+ 4TOI.+SERVANT ROOM (DUPLEX) SUPER AREA - 3520 SQ.FT.



### SITE PLAN



### **BUILDING EXCELLENCE**

Apart from real estate, we have spread our arms far and wide to diversify into areas like hospitality, education, FMCG and steel. All this was made possible under the dynamic leadership of Mr. Sunil Miglani who ardently believes in change. So far, Migsun has developed over 10 million sq. ft. of area into prime residential and commercial estate and is all set to introduce innovative projects in the future.





#### 2/3 BHK Homes

- High speed elevators
- Ample parking for residents and visitors
- 3.25 acre Central Park
- Ultra-modern Clubhouse spread over 15,000 sg.ft.
- Convenience stor