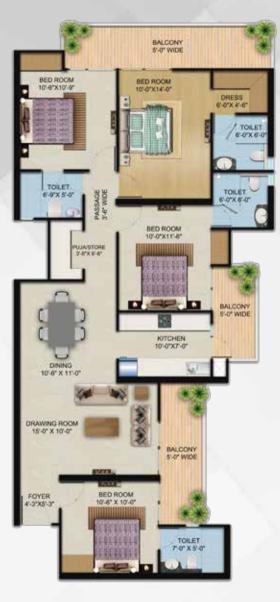

### UNIT PLAN

3BHK+ 2TOILET + STUDY SUPER AREA - 1375 SQ.FT.

4BHK+ 4TOI.+ PUJA/STORE SUPER AREA - 1925 SQ.FT.