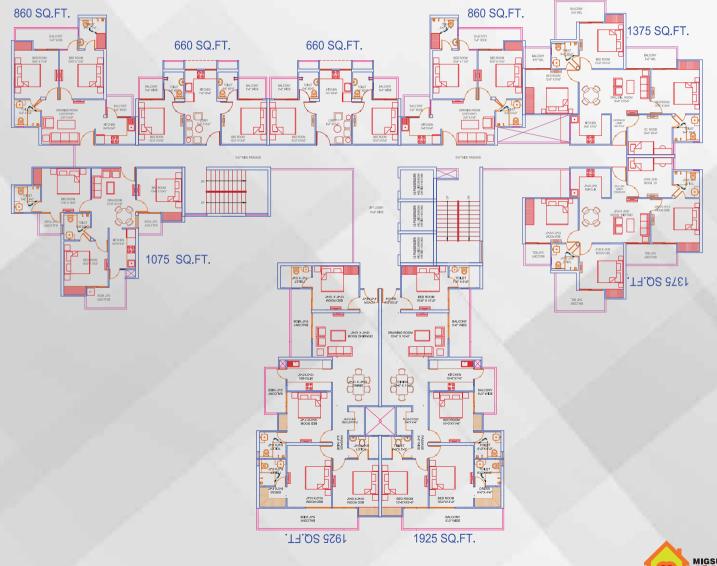

### UNIT PLAN

2BHK+2TOILET SUPER AREA - 660 SQ.FT.

### UNIT PLAN

2BHK+2TOILET SUPER AREA - 860 SQ.FT.

3BHK+2TOILET SUPER AREA - 1075 SQ.FT.

### UNIT PLAN

3BHK+ 2TOILET + STUDY SUPER AREA - 1375 SQ.FT.

4BHK+ 4TOI.+ PUJA/STORE SUPER AREA - 1925 SQ.FT.