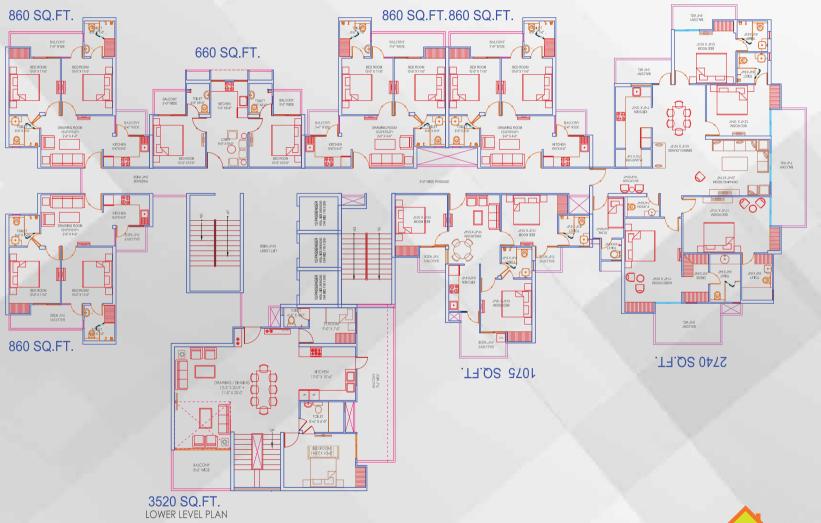

### UNIT PLAN

LOWER FLOOR PLAN 4BHK+ 4TOI.+SERVANT ROOM (DUPLEX) SUPER AREA - 3520 SQ.FT.

UPPER FLOOR PLAN 4BHK+ 4TOI.+SERVANT ROOM (DUPLEX) SUPER AREA - 3520 SQ.FT.

SUN-1

SUN-4

3520 SQ.FT.

SUN-5