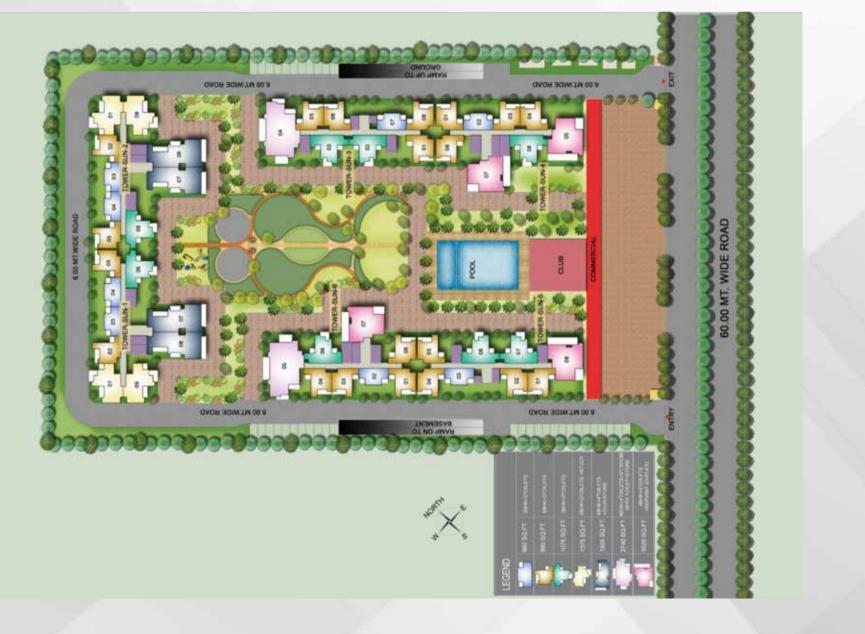

meticulously designed gated community is an oasis nurtured in nature, homes that are crafted to provide you with all the comforts, convenience and peace of mind today and forever.

SUN-1













SUN-4





3520 SQ.FT.

SUN-5











### UNIT PLAN



2BHK+2TOILET SUPER AREA - 660 SQ.FT.



### UNIT PLAN



2BHK+2TOILET SUPER AREA - 860 SQ.FT.







3BHK+2TOILET SUPER AREA - 1075 SQ.FT.



### UNIT PLAN



3BHK+ 2TOILET + STUDY SUPER AREA - 1375 SQ.FT.







4BHK+ 4TOI.+ PUJA/STORE SUPER AREA - 1925 SQ.FT.







### 4BHK+ 4TOI.+ST. ROOM WITH TOILET + STORE + P.ROOM SUPER AREA - 2740 SQ.FT.



### UNIT PLAN



LOWER FLOOR PLAN 4BHK+ 4TOI.+SERVANT ROOM (DUPLEX) SUPER AREA - 3520 SQ.FT.



UPPER FLOOR PLAN 4BHK+ 4TOI.+SERVANT ROOM (DUPLEX) SUPER AREA - 3520 SQ.FT.



### SITE PLAN



### **BUILDING EXCELLENCE**

Apart from real estate, we have spread our arms far and wide to diversify into areas like hospitality, education, FMCG and steel. All this was made possible under the dynamic leadership of Mr. Sunil Miglani who ardently believes in change. So far, Migsun has developed over 10 million sq. ft. of area into prime residential and commercial estate and is all set to introduce innovative projects in the future.





#### 2/3 BHK Homes

- High speed elevators
- Ample parking for residents and visitors
- 3.25 acre Central Park
- Ultra-modern Clubhouse spread over 15,000 sg.ft.
- Convenience stores
- Swimming pool, Kids pool, Jacuzzi
- Propossed airport & metro connectivity





### 2/3 BHK Homes

- High speed elevators
- Ample parking for residents and visitors
- 3.2