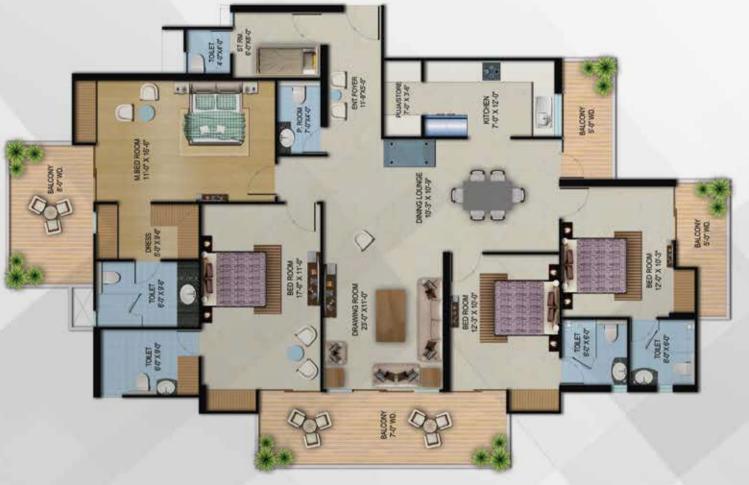

nience and peace of mind today and forever.

- 1. Strategically located at Sector-ETA=II, Gr. Noida, near Pari Chowk.
- Landscaped greens
  Gated community
- 4. Grand clubhouse with modern amenities
- 5. Retail stores within the complex





### UNWIND your SELF

Vilaasa. a meticulously designed gated community is an oasis nurtured in nature, homes that are crafted to provide you with all the comforts, convenience and peace of mind today and forever.

SUN-1













SUN-4





3520 SQ.FT.

SUN-5











### UNIT PLAN



2BHK+2TOILET SUPER AREA - 660 SQ.FT.



### UNIT PLAN



2BHK+2TOILET SUPER AREA - 860 SQ.FT.







3BHK+2TOILET SUPER AREA - 1075 SQ.FT.



### UNIT PLAN



3BHK+ 2TOILET + STUDY SUPER AREA - 1375 SQ.FT.







4BHK+ 4TOI.+ PUJA/STORE SUPER AREA - 1925 SQ.FT.







### 4BHK+ 4TOI.+ST. ROOM WITH TOILET + STORE + P.ROOM SUPER AREA - 2740 SQ.FT.



### UNIT PLAN



LOWER FLOOR PLAN 4BHK+ 4TOI.+SERVANT ROOM (DUPLEX) SUPER AREA - 3520 SQ.FT.



UPPER FLOOR PLAN 4BHK+ 4TOI.+SERVANT ROOM (DUPLEX) SUPER AREA - 3520 SQ.FT.



### SITE PLAN



### **BUILDING EXCELLENCE**

Apart from real estate, we have spread our arms far and wide to diversify into areas like hospitality, education, FMCG and steel. All this was made possible under the dynamic leadership of Mr. Sunil Miglani who ardently believes in change. So far, Migsun has developed over 10 million sq. ft. of area into prime residential and commercial estate and is all set to introduce innovative projects in the future.





#### 2/3 BHK Homes

- High speed elevators
- Ample parking for residents and visi