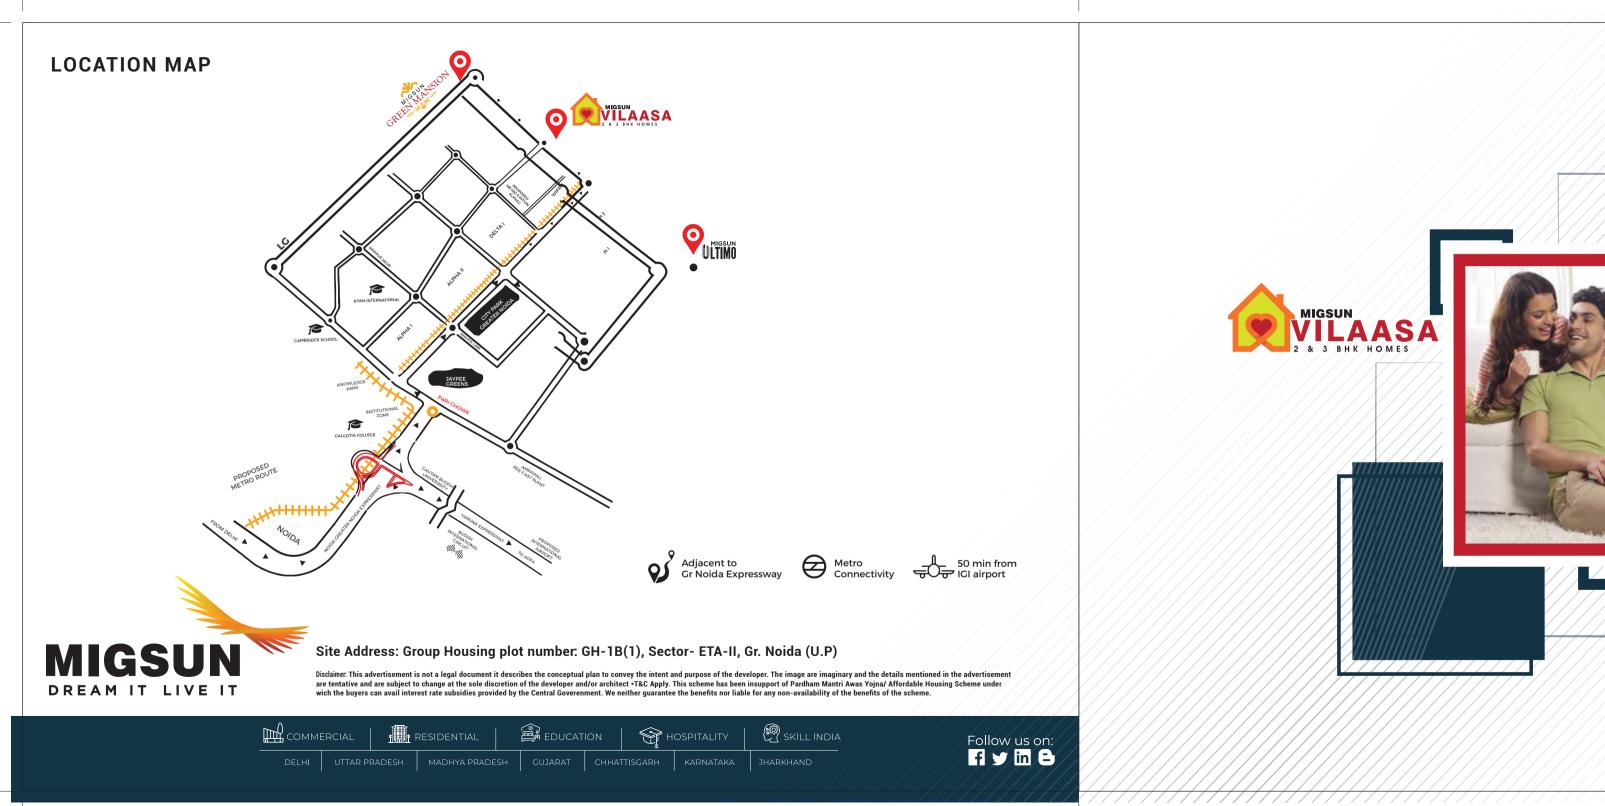

Offering seamless connectivity to nearby cities and states via grand expressways, metro, along with proximity to newly sanctioned Jewar Airport, international stadiums, the F1 racing circuit makes it a great choice for living and investment purposes.

- 1. Strategically located at Sector-ETA=II, Gr. Noida, near Pari Chowk.
- Landscaped greens
  Gated community
- 4. Grand clubhouse with modern amenities
- 5. Retail stores within the complex