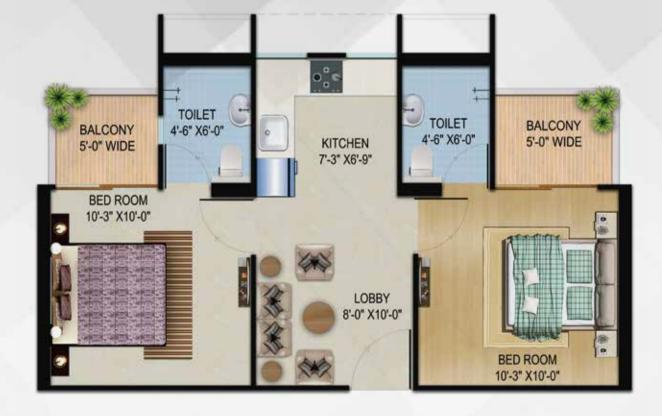

diums, the F1 racing circuit makes it a great choice for living and investment purposes.







## A HAPPY WORLD for YOU

Vilaasa. a meticulously designed gated community is an oasis nurtured in nature, homes that are crafted to provide you with all the comforts, convenience and peace of mind today and forever.

- 1. Strategically located at Sector-ETA=II, Gr. Noida, near Pari Chowk.
- Landscaped greens
  Gated community
- 4. Grand clubhouse with modern amenities
- 5. Retail stores within the complex





### UNWIND your SELF

Vilaasa. a meticulously designed gated community is an oasis nurtured in nature, homes that are crafted to provide you with all the comforts, convenience and peace of mind today and forever.

SUN-1













SUN-4





3520 SQ.FT.

SUN-5











### UNIT PLAN



2BHK+2TOILET SUPER AREA - 660 SQ.FT.



### UNIT PLAN



2BHK+2TOILET SUPER AREA - 860 SQ.FT.







3BHK+2TOILET SUPER AREA - 1075 SQ.FT.



### UNIT PLAN



3BHK+ 2TOILET + STUDY SUPER AREA - 1375 SQ.FT.







4BHK+ 4TOI.+ PUJA/STORE SUPER AREA - 1925 SQ.FT.







### 4BHK+ 4TOI.+ST. ROOM WITH TOILET + STORE + P.ROOM SUPER AREA - 2740 SQ.FT.



### UNIT PLAN



LOWER FLOOR PLAN 4BHK+ 4TOI.+SERVANT ROOM (DUPLEX) SUPER AREA - 3520 SQ.FT.



UPPER FLOOR PLAN 4BHK+ 4TOI.+SERVANT ROOM (DUPLEX) SUPER AREA - 3520 SQ.FT.



### SITE PLAN



### **BUILDING EXCELLENCE**

Apart from real estate, we have spread our arms far and wide to diversify into areas like hospitality, education, FMCG and steel. All this was made possible under the dynamic leadership of Mr. Sunil Miglani who ardently believ