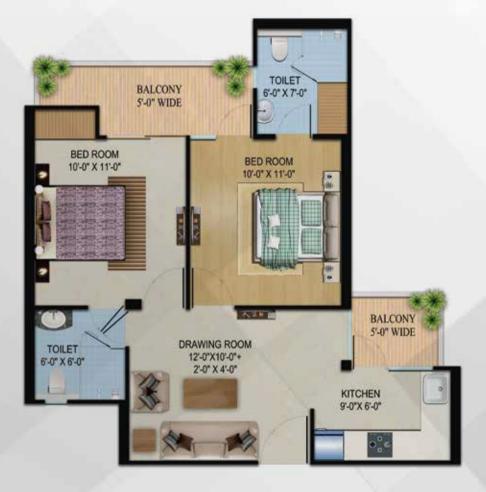

### UNIT PLAN

2BHK+2TOILET SUPER AREA - 860 SQ.FT.

3BHK+2TOILET SUPER AREA - 1075 SQ.FT.