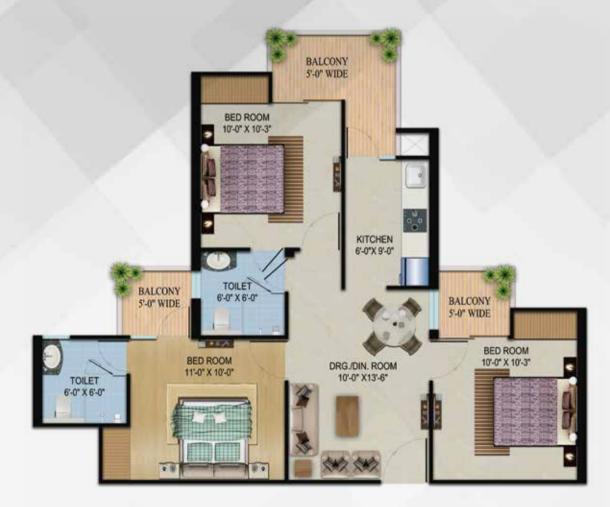

### UNIT PLAN

3BHK+ 2TOILET + STUDY SUPER AREA - 1375 SQ.FT.

4BHK+ 4TOI.+ PUJA/STORE SUPER AREA - 1925 SQ.FT.