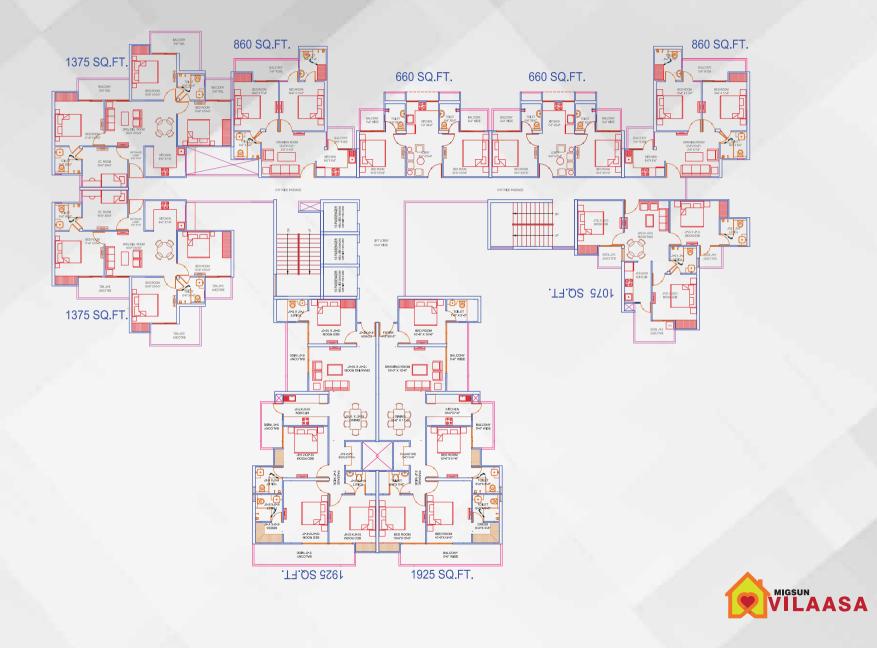

### UNIT PLAN

3BHK+ 2TOILET + STUDY SUPER AREA - 1375 SQ.FT.

4BHK+ 4TOI.+ PUJA/STORE SUPER AREA - 1925 SQ.FT.