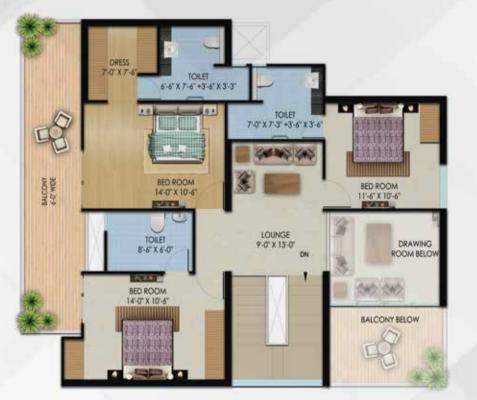

### UNIT PLAN

3BHK+ 2TOILET + STUDY SUPER AREA - 1375 SQ.FT.

4BHK+ 4TOI.+ PUJA/STORE SUPER AREA - 1925 SQ.FT.