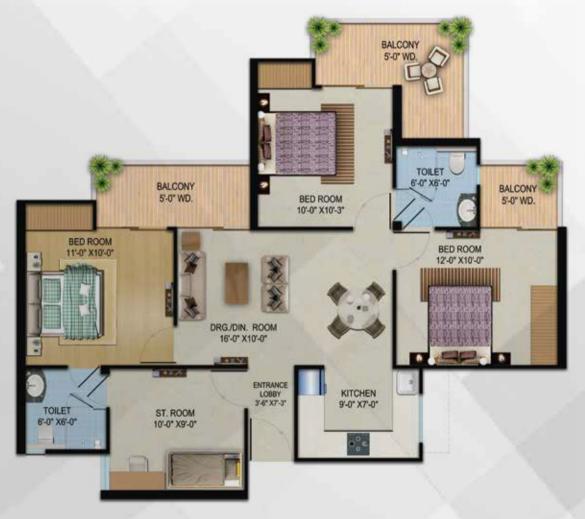

### UNIT PLAN

2BHK+2TOILET SUPER AREA - 860 SQ.FT.

3BHK+2TOILET SUPER AREA - 1075 SQ.FT.