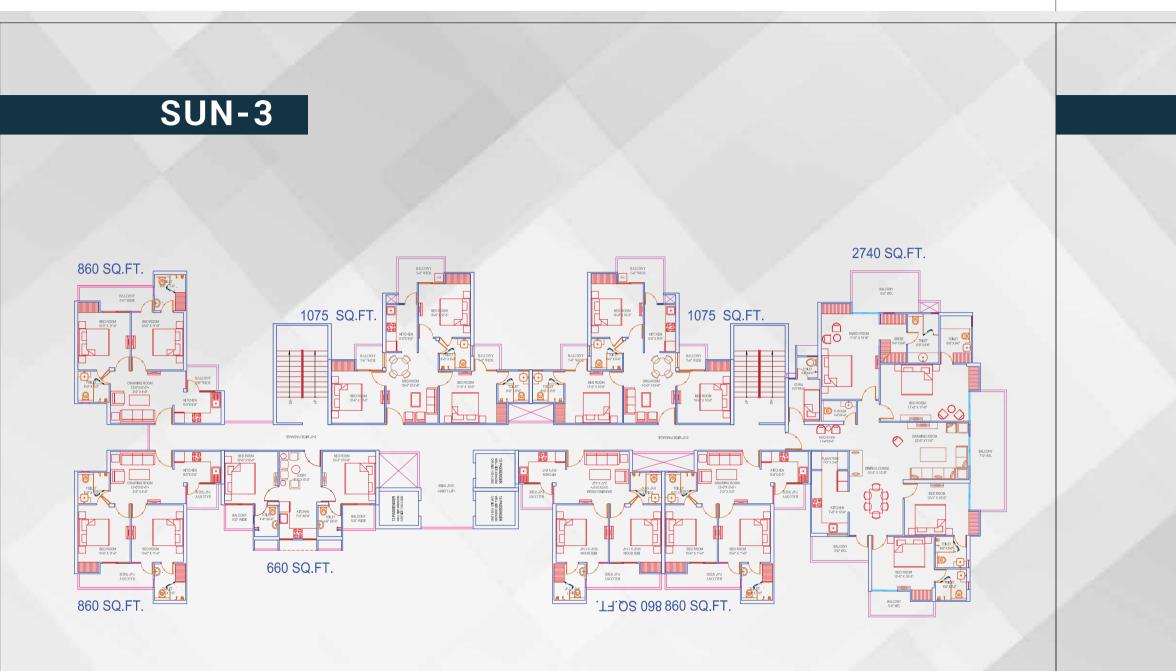

SUN-1

SUN-4

3520 SQ.FT.

SUN-5

### UNIT PLAN

2BHK+2TOILET SUPER AREA - 660 SQ.FT.

### UNIT PLAN

2BHK+2TOILET SUPER AREA - 860 SQ.FT.

3BHK+2TOILET SUPER AREA - 1075 SQ.FT.

### 4BHK+ 4TOI.+ST. ROOM WITH TOILET + STORE + P.ROOM SUPER AREA - 2740 SQ.FT.