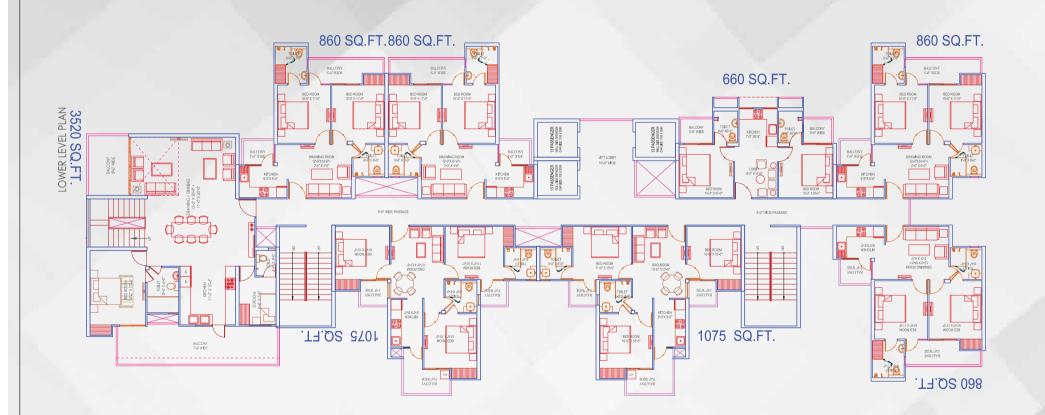

### UNIT PLAN

2BHK+2TOILET SUPER AREA - 860 SQ.FT.

3BHK+2TOILET SUPER AREA - 1075 SQ.FT.

### UNIT PLAN

LOWER FLOOR PLAN 4BHK+ 4TOI.+SERVANT ROOM (DUPLEX) SUPER AREA - 3520 SQ.FT.

UPPER FLOOR PLAN 4BHK+ 4TOI.+SERVANT ROOM (DUPLEX) SUPER AREA - 3520 SQ.FT.