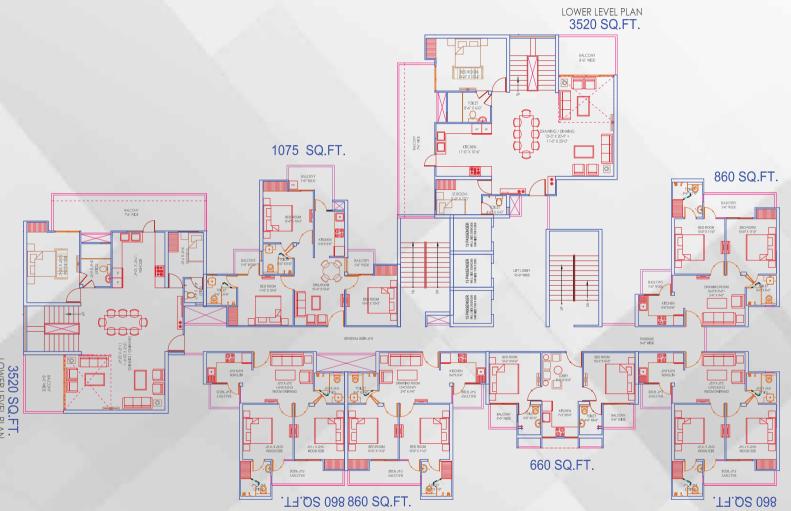

### UNIT PLAN

2BHK+2TOILET SUPER AREA - 860 SQ.FT.

3BHK+2TOILET SUPER AREA - 1075 SQ.FT.

### UNIT PLAN

LOWER FLOOR PLAN 4BHK+ 4TOI.+SERVANT ROOM (DUPLEX) SUPER AREA - 3520 SQ.FT.

UPPER FLOOR PLAN 4BHK+ 4TOI.+SERVANT ROOM (DUPLEX) SUPER AREA - 3520 SQ.FT.