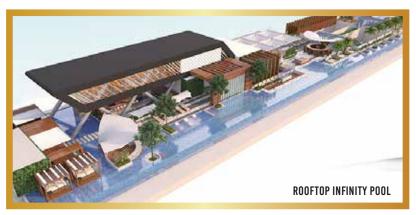

#### **ALPHATHUM**

Housing one of the largest infinity pools in India, Alphathum is one of the leading business towers in NCR. It offers efficient and smart office spaces which create an environment that stimulates innovative thinking and encourages collaboration.

The high-rise tower will be equipped with sky gardens, especially designed for breakout areas, rooftop infinity pool, automated car park system and climatically responsive architecture.