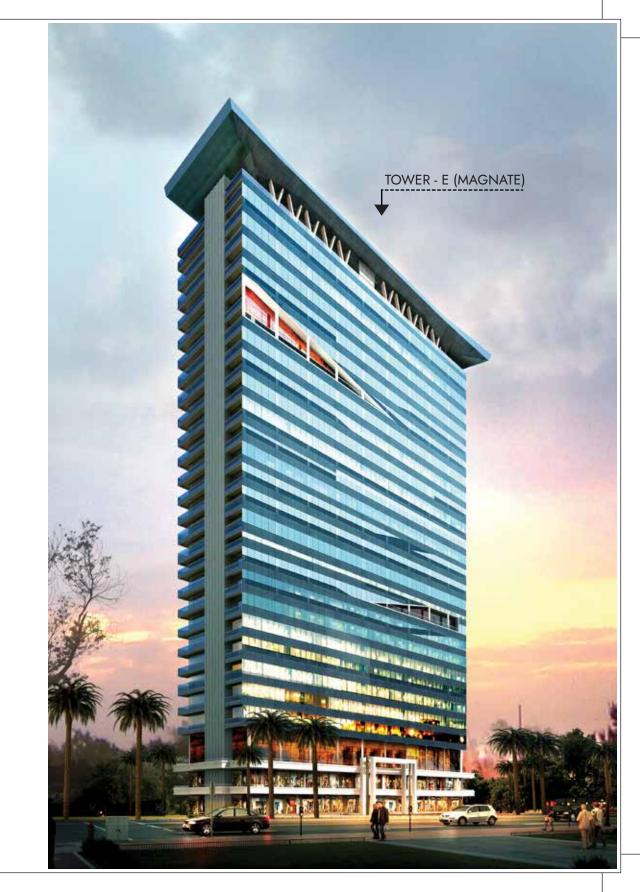

# MAGNATE

#### **ALPHATHUM**

Housing one of the largest infinity pools in India, Alphathum is one of the leading business towers in NCR. It offers efficient and smart office spaces which create an environment that stimulates innovative thinking and encourages collaboration.

The high-rise tower will be equipped with sky gardens, especially designed for breakout areas, rooftop infinity pool, automated car park system and climatically responsive architecture.