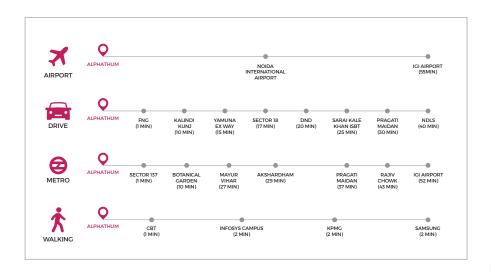

## LOCATED AT THE CENTER OF GROWTH

Meeting close to three-quarters of a Smart City's parameter requirements, this beautifully planned city has something for everyone, be it parks, amazing street food, lifestyle restaurants, shopping malls, street-side shopping avenues, amusement parks, pubs, nightclubs or sports complexes.

- Strategically located in the heart of Noida's IT corridor
- Connected by the Noida Express Highway to the International airport and Central business districts such as Nehru Place
- Well connected with the IT hubs of Noida, Greater Noida
- Connected to all parts of the city including easy access to the city's CBD
- Offers a stunning view of the protected lush greens
- Provides easy access to malls, schools and residences
- Home to some of the world's largest technology companies including renowned mobile phone manufacturers