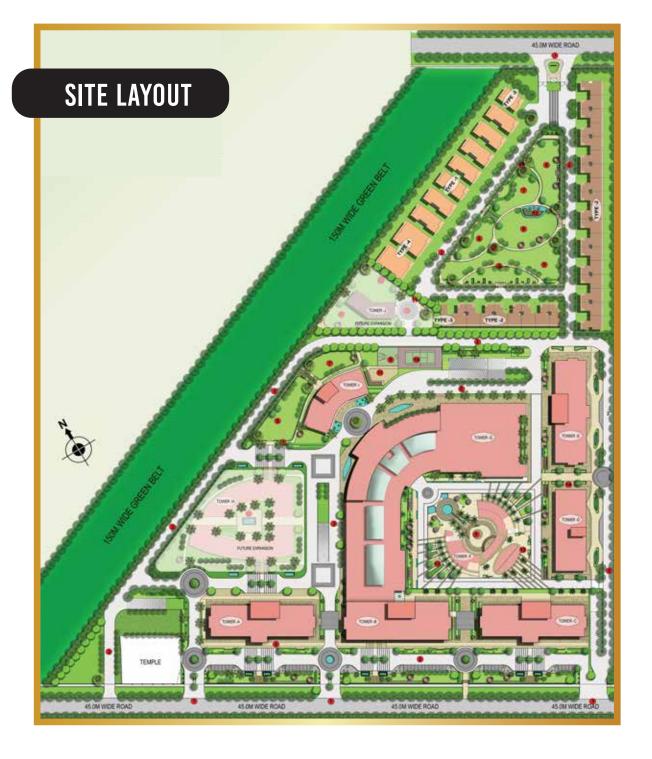

#### **ALPHATHUM**

Housing one of the largest infinity pools in India, Alphathum is one of the leading business towers in NCR. It offers efficient and smart office spaces which create an environment that stimulates innovative thinking and encourages collaboration.

The high-rise tower will be equipped with sky gardens, especially designed for breakout areas, rooftop infinity pool, automated car park system and climatically responsive architecture.