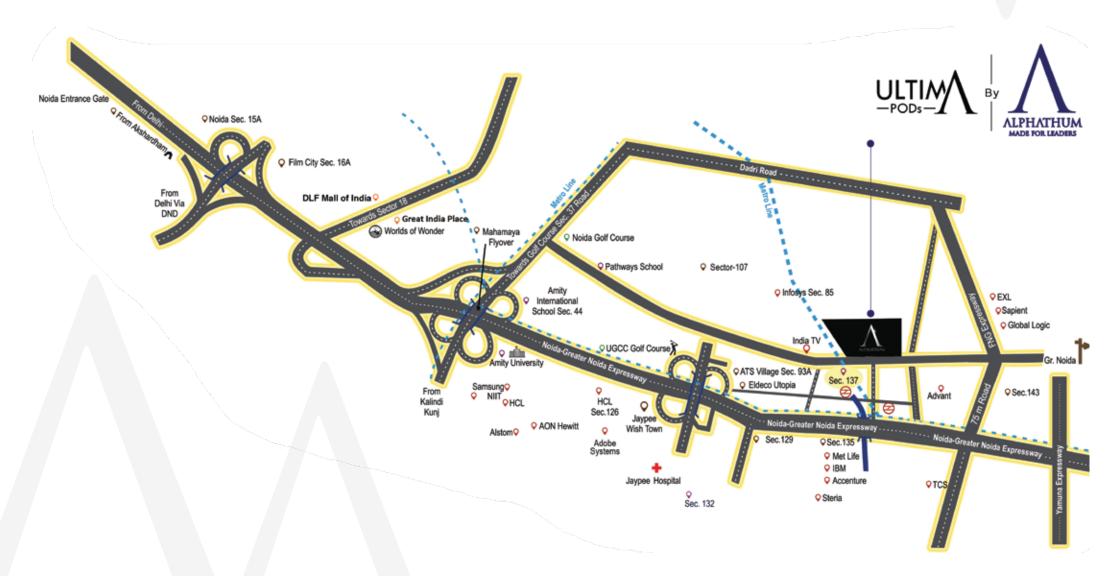

## LOCATED AT THE CENTER OF GROWTH

Meeting close to three-quarters of a Smart City's parameter requirements, this beautifully planned city has something for everyone, be it parks, amazing street food, lifestyle restaurants, shopping malls, street-side shopping avenues, amusement parks, pubs, nightclubs or sports complexes.

- Strategically located in the heart of Noida's IT corridor
- Connected by the Noida Express Highway to the International airport and Central business districts such as Nehru Place
- Well connected with the IT hubs of Noida, Greater Noida
- Connected to all parts of the city including easy access to the city's CBD
- Offers a stunning view of the protected lush greens
- Provides easy access to malls, schools and residences
- Home to some of the world's largest technology companies including renowned mobile phone manufacturers