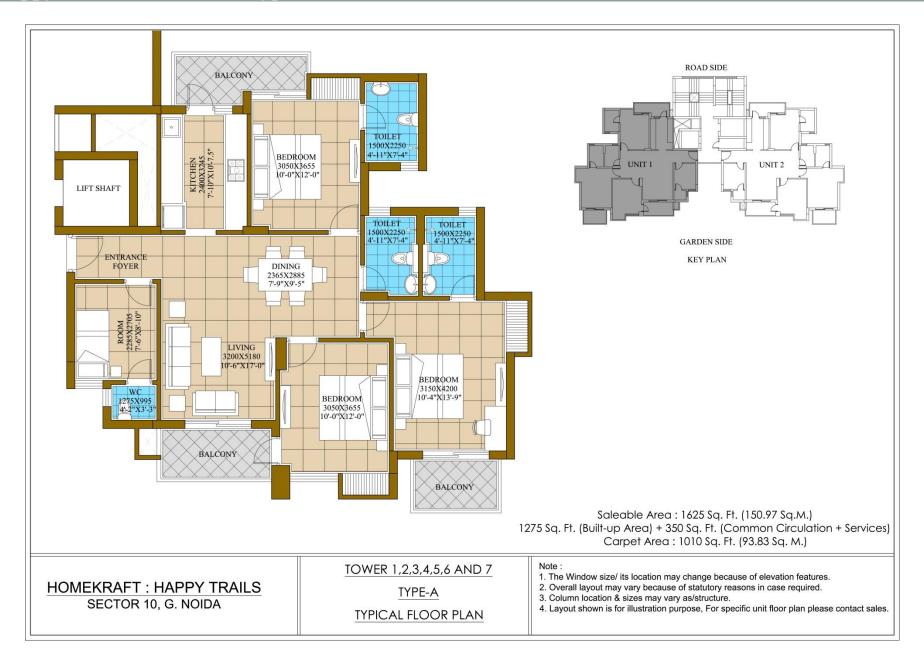

## **UNIT DETAILS**

| Туре | Unit Detail   | Carpet<br>Area (sqft) | Saleable<br>Area (sqft) | Height | No. Units<br>on Floor | Total No. of<br>Units |
|------|---------------|-----------------------|-------------------------|--------|-----------------------|-----------------------|
| А    | 3BHK+3T+Study | 1010                  | 1625                    | B+S+27 | 2                     | 358                   |
| В    | 3BHK+2T+Study | 930                   | 1385                    | B+S+27 | 6                     | 465                   |
| С    | 2BHK+2T+Stidy | 720                   | 1165                    | B+S+27 | 8                     | 416                   |

#### Happy Trails – Unit Plan – Type A