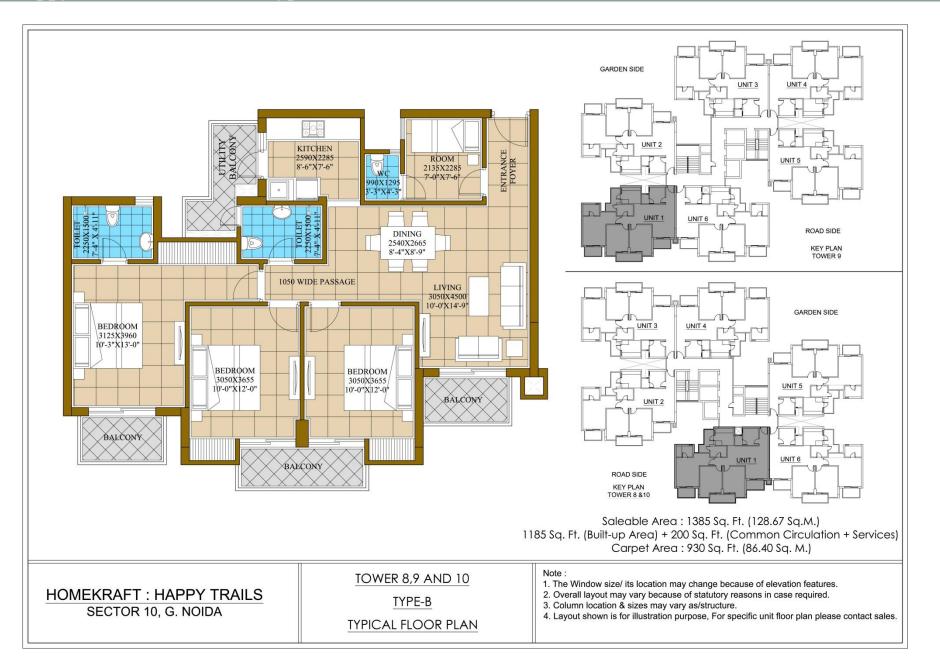

## **UNIT DETAILS**

| Туре | Unit Detail   | Carpet<br>Area (sqft) | Saleable<br>Area (sqft) | Height | No. Units<br>on Floor | Total No. of<br>Units |
|------|---------------|-----------------------|-------------------------|--------|-----------------------|-----------------------|
| А    | 3BHK+3T+Study | 1010                  | 1625                    | B+S+27 | 2                     | 358                   |
| В    | 3BHK+2T+Study | 930                   | 1385                    | B+S+27 | 6                     | 465                   |
| С    | 2BHK+2T+Stidy | 720                   | 1165                    | B+S+27 | 8                     | 416                   |

### **UNIT LAYOUTS**