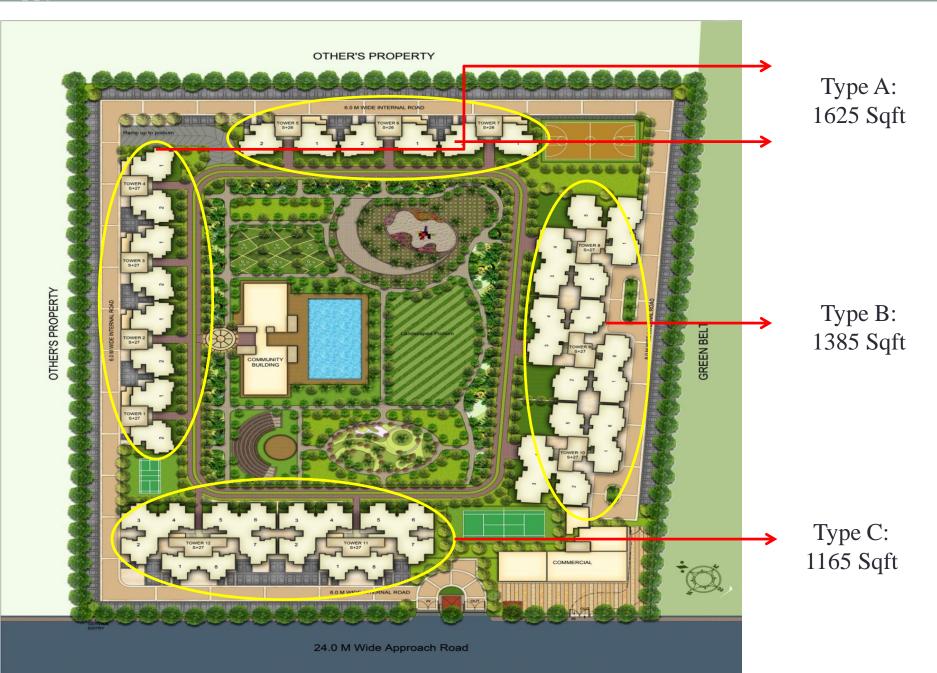

#### Low density project with 80% open area ✓ 8.59 Acres (Approx.) ✓ 12 towers ✓ 1239 homes

#### **Smart Homes (Home Automation)\*:**

✓ 12 point in 1625 sq ft aptts
✓ 10 points in 1385 & 1165 sq ft Aptts

\* Optional at additional cost

An approx. 1 lac sq ft club house & its amenities

#### **Key Design Features:**

✓ Designed by Hafeez Contractor
 ✓ Familiar ATS design
 ✓ Efficient design to give maximum living space & more value to customers
 ✓ Most homes with Good View – either greens / club / 50 mtr green belt
 ✓ 7 out of 12 towers feature 2 aptts to a core

## **UNIT DETAILS**

| Туре | Unit Detail   | Carpet<br>Area (sqft) | Saleable<br>Area (sqft) | Height | No. Units<br>on Floor | Total No. of<br>Units |
|------|---------------|-----------------------|-------------------------|--------|-----------------------|-----------------------|
| А    | 3BHK+3T+Study | 1010                  | 1625                    | B+S+27 | 2                     | 358                   |
| В    | 3BHK+2T+Study | 930                   | 1385                    | B+S+27 | 6                     | 465                   |
| С    | 2BHK+2T+Stidy | 720                   | 1165                    | B+S+27 | 8                     | 416                   |