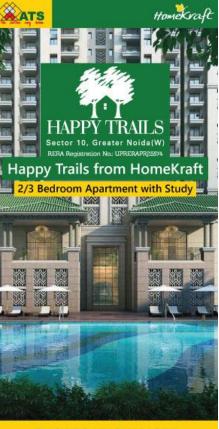

# An address you have also wanted:

- Sec 10, Greater Noida (W)
- On the Noida-Greater Noida Link Road
- 15 min drive to NH 24
- 20 mins from Noida City Centre
- 5 mins drive to Kishan Chowk (Gaur Chowk)
- Prominent schools, education institutions in the vicinity
- Next to upcoming metro station

#### Low density project with 80% open area ✓ 8.59 Acres (Approx.) ✓ 12 towers ✓ 1239 homes

#### **Key Design Features:**

✓ Designed by Hafeez Contractor
 ✓ Familiar ATS design
 ✓ Efficient design to give maximum living space & more value to customers
 ✓ Most homes with Good View – either greens / club / 50 mtr green belt
 ✓ 7 out of 12 towers feature 2 aptts to a core

# HAPPY TRAILS

Sector 10, Greater Noida(W)