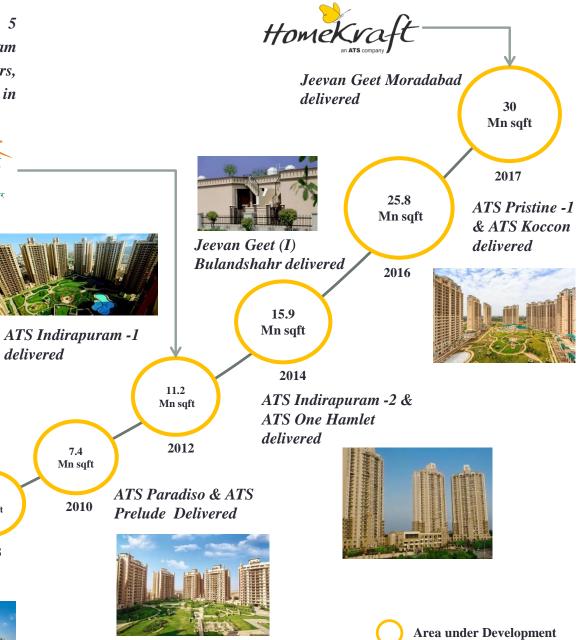

#### **Journey of ATS Group**

The group started its journey with a team of 5 employees and today the group employs an in-house team of approx. 4,000 including highly-qualified engineers, supervisors, foremen and technicians and has best in class execution capability

> ATS Village Delivered

> > 2 Mn sqft

2003

Delivered

ATS Greens II

4 Mn sqft

2006

way

0.5

1998

ATS Greens I

2001

Delivered

जीवन

**गीत** आपका अपना भ

6.2

Mn sqft

2008

All images shown are actual site images

- Founded in 1998, ATS Group is focused on Luxury and Premium housing across India
- Assurance, Transparency and Sincerity Philosophy behind the group
- Target Cities: Metros & Tier I cities
- Segment: Luxury and High End Premium Apartments and Villas
- Range of Unit Size: 1800 to 3250 sqft
- Average Price Band : INR 10 mn +

#### **JOURNEY SO FAR**

#### **PROJECT TIMELINE**