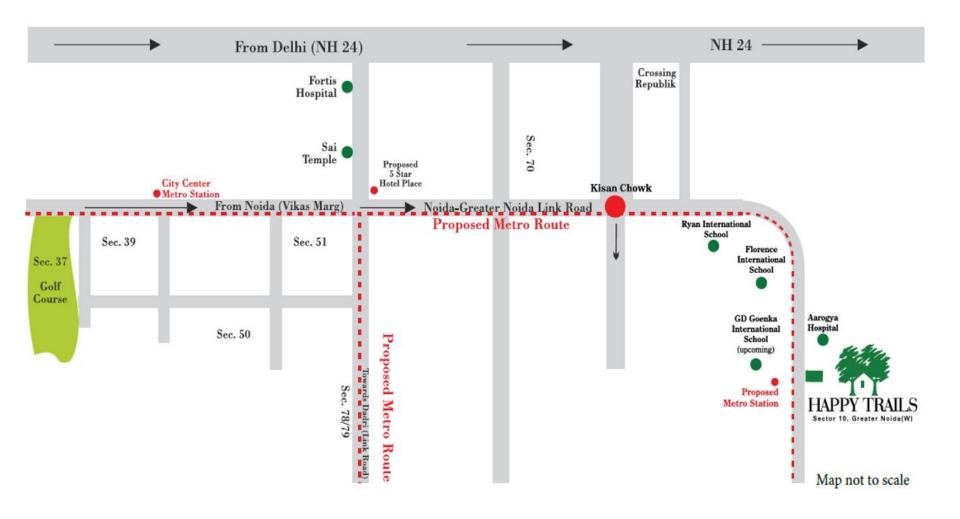

# An address you have also wanted:

- Sec 10, Greater Noida (W)
- On the Noida-Greater Noida Link Road
- 15 min drive to NH 24
- 20 mins from Noida City Centre
- 5 mins drive to Kishan Chowk (Gaur Chowk)
- Prominent schools, education institutions in the vicinity
- Next to upcoming metro station

## **Location Map**