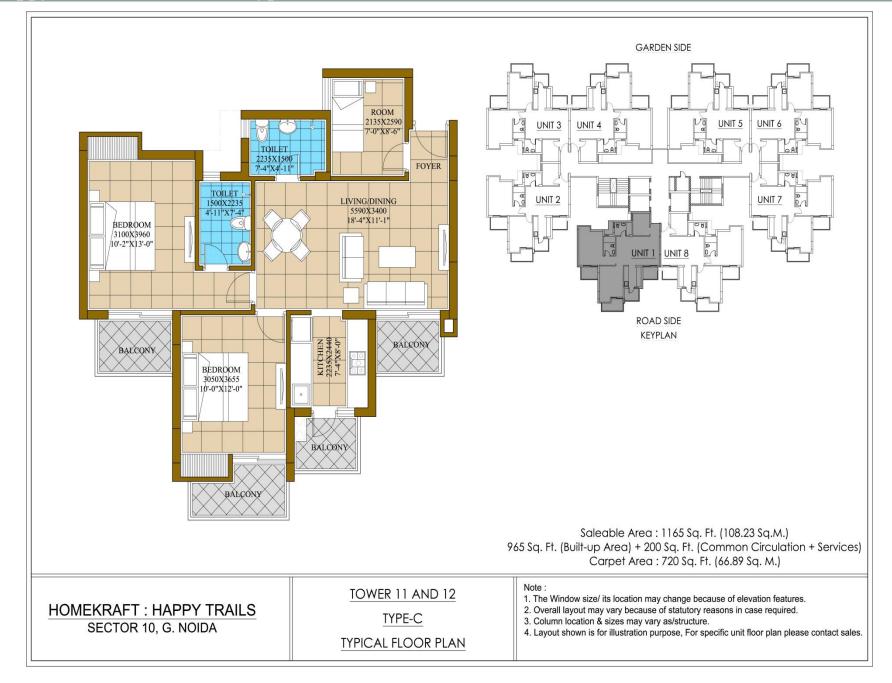

## **UNIT DETAILS**

| Туре | Unit Detail   | Carpet<br>Area (sqft) | Saleable<br>Area (sqft) | Height | No. Units<br>on Floor | Total No. of<br>Units |
|------|---------------|-----------------------|-------------------------|--------|-----------------------|-----------------------|
| А    | 3BHK+3T+Study | 1010                  | 1625                    | B+S+27 | 2                     | 358                   |
| В    | 3BHK+2T+Study | 930                   | 1385                    | B+S+27 | 6                     | 465                   |
| С    | 2BHK+2T+Stidy | 720                   | 1165                    | B+S+27 | 8                     | 416                   |

#### Happy Trails – Unit Plan – Type C