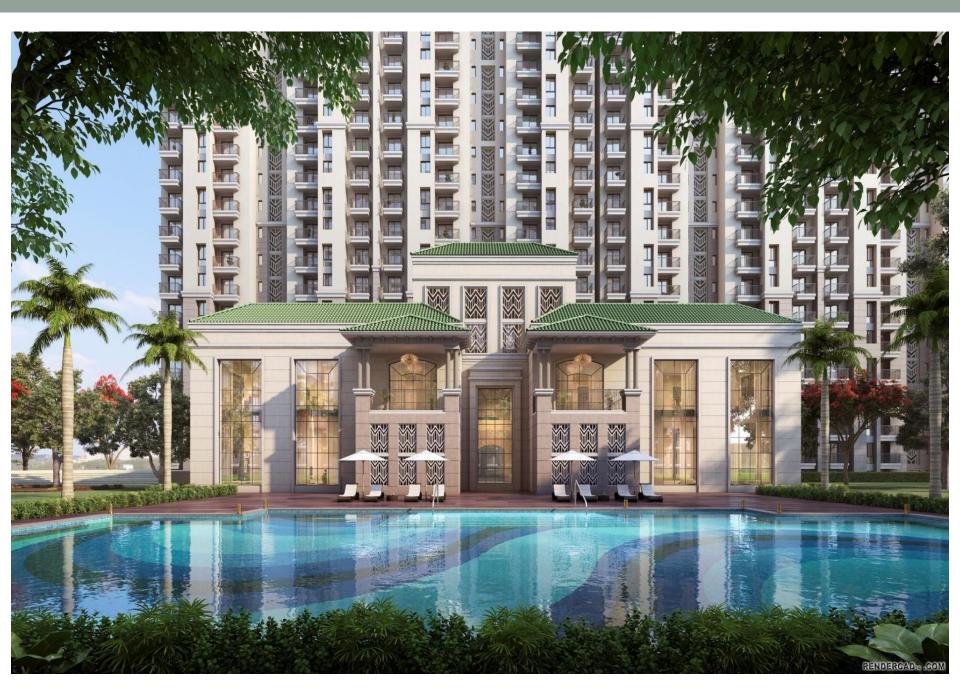

#### **Key Club Amenities:**

✓ Swimming Pool
 ✓ Gymnasium
 ✓ Badminton
 ✓ Tennis
 ✓ Basketball
 ✓ Squash Court
 ✓ Jogging Track
 ✓ Skating Rink

#### **Key Design Features:**

✓ Designed by Hafeez Contractor
 ✓ Familiar ATS design
 ✓ Efficient design to give maximum living space & more value to customers
 ✓ Most homes with Good View – either greens / club / 50 mtr green belt
 ✓ 7 out of 12 towers feature 2 aptts to a core