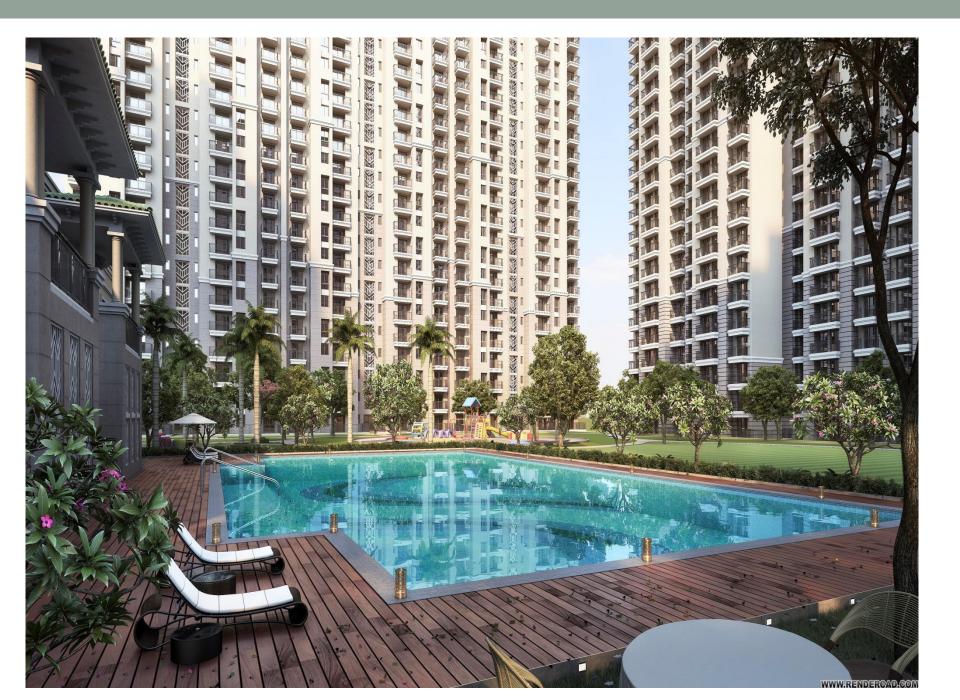

#### **Key Club Amenities:**

✓ Swimming Pool
 ✓ Gymnasium
 ✓ Badminton
 ✓ Tennis
 ✓ Basketball
 ✓ Squash Court
 ✓ Jogging Track
 ✓ Skating Rink

#### **Key Design Features:**

✓ Designed by Hafeez Contractor
 ✓ Familiar ATS design
 ✓ Efficient design to give maximum living space & more value to customers
 ✓ Most homes with Good View – either greens / club / 50 mtr green belt
 ✓ 7 out of 12 towers feature 2 aptts to a core