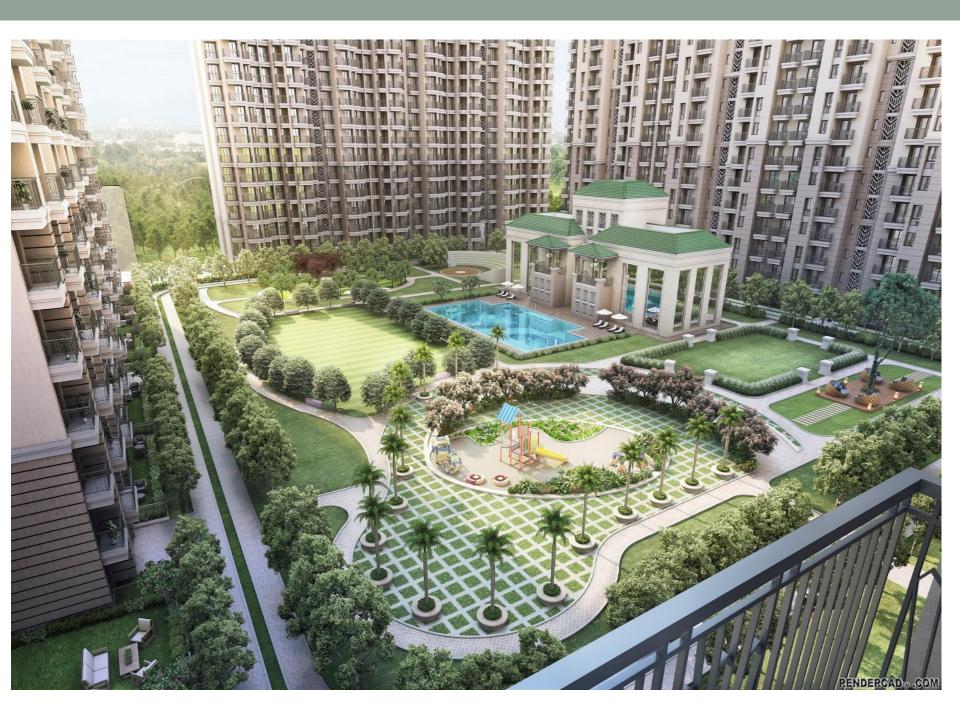

#### Low density project with 80% open area ✓ 8.59 Acres (Approx.) ✓ 12 towers ✓ 1239 homes

#### **Smart Homes (Home Automation)\*:**

✓ 12 point in 1625 sq ft aptts
✓ 10 points in 1385 & 1165 sq ft Aptts

\* Optional at additional cost

An approx. 1 lac sq ft club house & its amenities

#### **Key Club Amenities:**

✓ Swimming Pool
 ✓ Gymnasium
 ✓ Badminton
 ✓ Tennis
 ✓ Basketball
 ✓ Squash Court
 ✓ Jogging Track
 ✓ Skating Rink