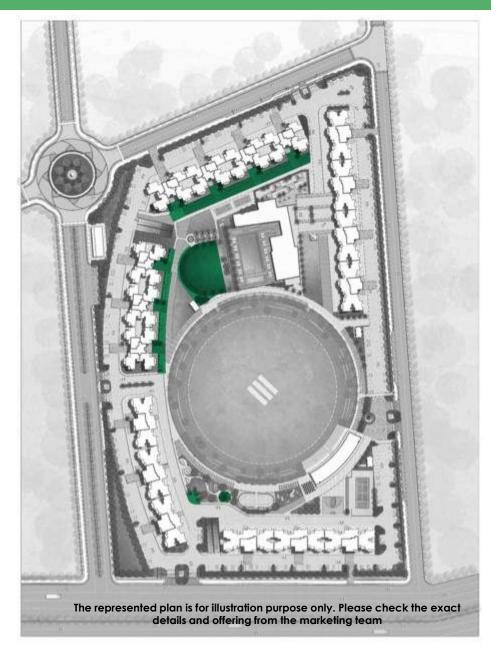

### **SOCIAL INFRASTRUCTURE**

Sector 150, Noida is well located at a prime location with developed social infrastructure in near vicinity

# Sports City, Sector 150

The Most Sought After Location In Noida

# Sector 150 A well connected Location

- 8 Lane DND Flyway connects Delhi to Noida
- Noida- Greater Noida Expressway is a 6
   Lane highway connecting Noida & UP to
   Greater Noida
- Upcoming FNG Expressway will connect all major cities
- Upcoming Noida Greater Noida Metro will pass close to the site. Estimated date of opening: June 2018