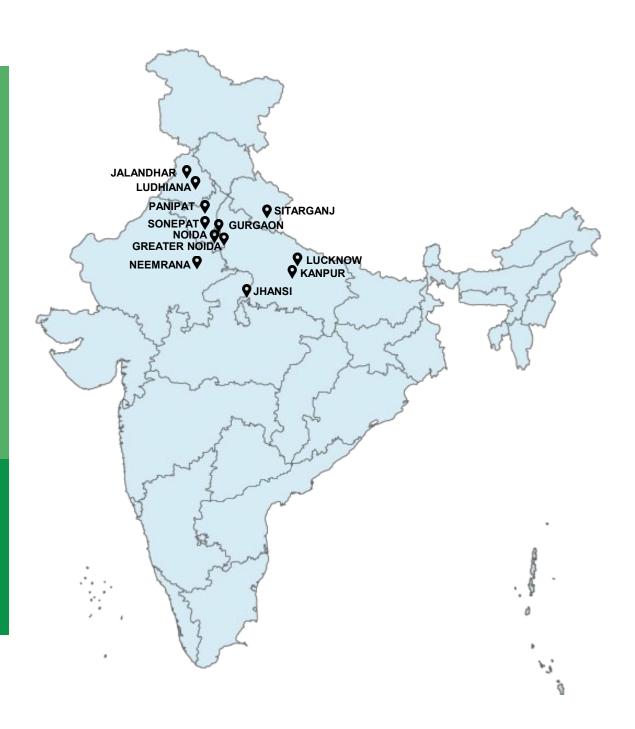

### ELDECO PROJECTS ACROSS INDIA

- 35 Years Of Expertise
- Present in 12 Cities
- 25000 Customers
- Over 25 ProjectsUnder Development

175 PROJECTS DELIVERED