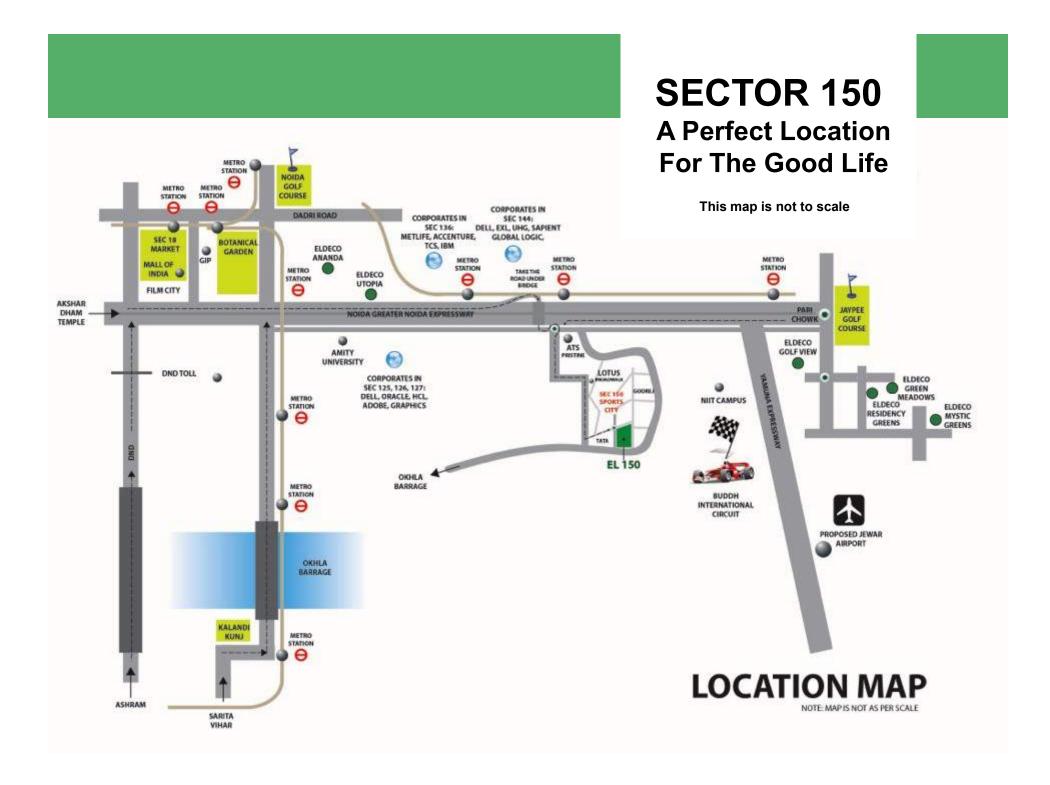

### **SOCIAL INFRASTRUCTURE**

Sector 150, Noida is well located at a prime location with developed social infrastructure in near vicinity

# Sports City, Sector 150

The Most Sought After Location In Noida

# Sector 150 A well connected Location

- 8 Lane DND Flyway connects Delhi to Noida
- Noida- Greater Noida Expressway is a 6
   Lane highway connecting Noida & UP to
   Greater Noida
- Upcoming FNG Expressway will connect all major cities
- Upcoming Noida Greater Noida Metro will pass close to the site. Estimated date of opening: June 2018

Source: As per Noida Website – <u>www.noidaauthorityonline.com</u>

### **New Airport at Jewar**

- Located at 20 minutes driving
   distance from Sports City, Sec-150
- As per state government the airport to be operational in the next 5 years
- To have Metro connectivity by extending the current Greater Noida
   Metro Line from Pari Chowk
- Airport connectivity will encourage
   MNCs to open their establishments
   in the vicinity