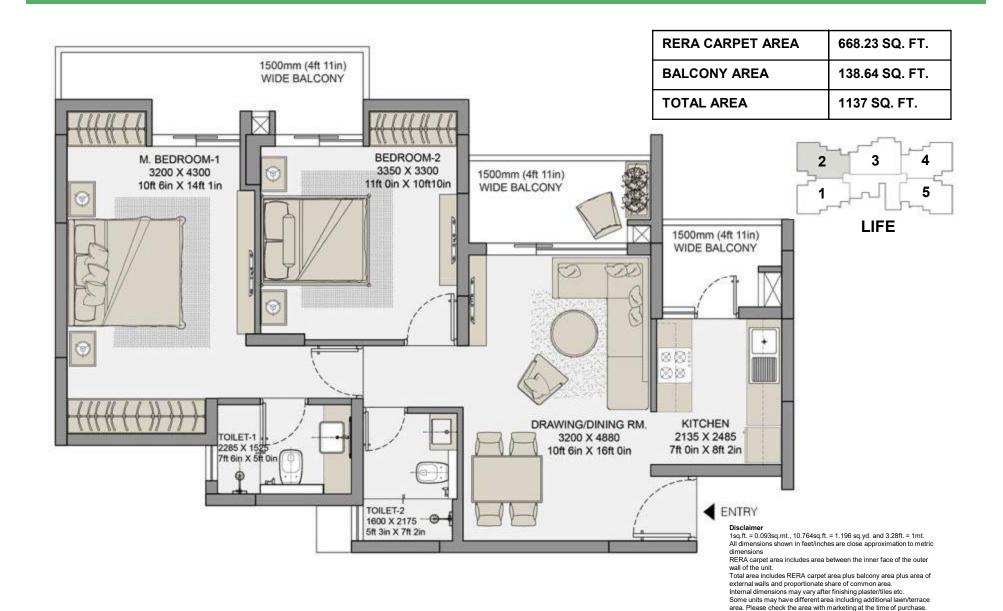

ts City with** 

- Swimming academy
  - Tennis academy
  - Cricket academy
    - · Golf course
- 4 World Class Golf-Courses in Noida and Greater Noida



Source: As per Noida Website - <u>www.noidaauthorityonline.com</u>

# Best of Social Infrastructure ACTIVITIES

- World of Wonders
  - Water World
  - Expo Centre

### **SHOPPING IN NOIDA**

- DLF Mall of India
- Great India Place
- Sector 18 Market
- Omaxe Connaught Place (Greater Noida)
  - Grand Venice Mall (Greater Noida)
  - Lotus Greens Broadwalk (Sports City)

(under development)



Source: As per Noida Website – <u>www.noidaauthorityonline.com</u>

# NOIDA Home to Best of Companies

















**SAMSUNG** 





Source: As per Noida Website - <u>www.noidaauthorityonline.com</u>

# **Floor Plans**

### **TYPE A1: 2 BDR + 2T**



### **TYPE A2: 2 BDR + 2T**



want of the dami-Total area includes RERA carpet area plus balcony area plus area of external walls and proportionate share of common area. Internal dimensions may vary after finishing plaster/tiles etc. Some units may have different area including additional lawn/terrace area. Please check the area with marketing at the time of purchase.

### **TYPE B: 3 BDR + 2T**



# EL 150 is a project by Wondrous Buildmart Private Ltd.

Wondrous is promoted by Lotus Greens Construction Private Ltd and Eldeco Infrastructure & Properties Ltd.

### Eldeco - The Front Runner In North India

- Eldeco Infrastructure & Properties Limited is a leading Real Estate developer of North India.
- Vast experience in Real Estate Development with Group Housing, Township Development, S