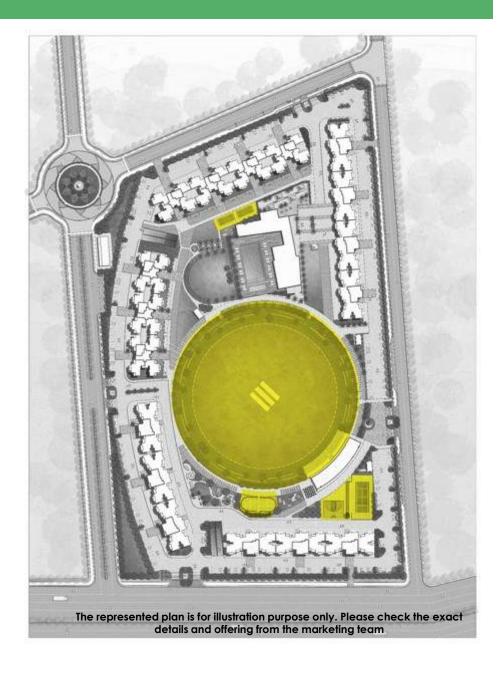

# Sports City, Sector 150

The Most Sought After Location In Noida

### **SPORTS HUB**

**Proposed Sports City with** 

- Swimming academy
  - Tennis academy
  - Cricket academy
    - · Golf course
- 4 World Class Golf-Courses in Noida and Greater Noida

Source: As per Noida Website - <u>www.noidaauthorityonline.com</u>