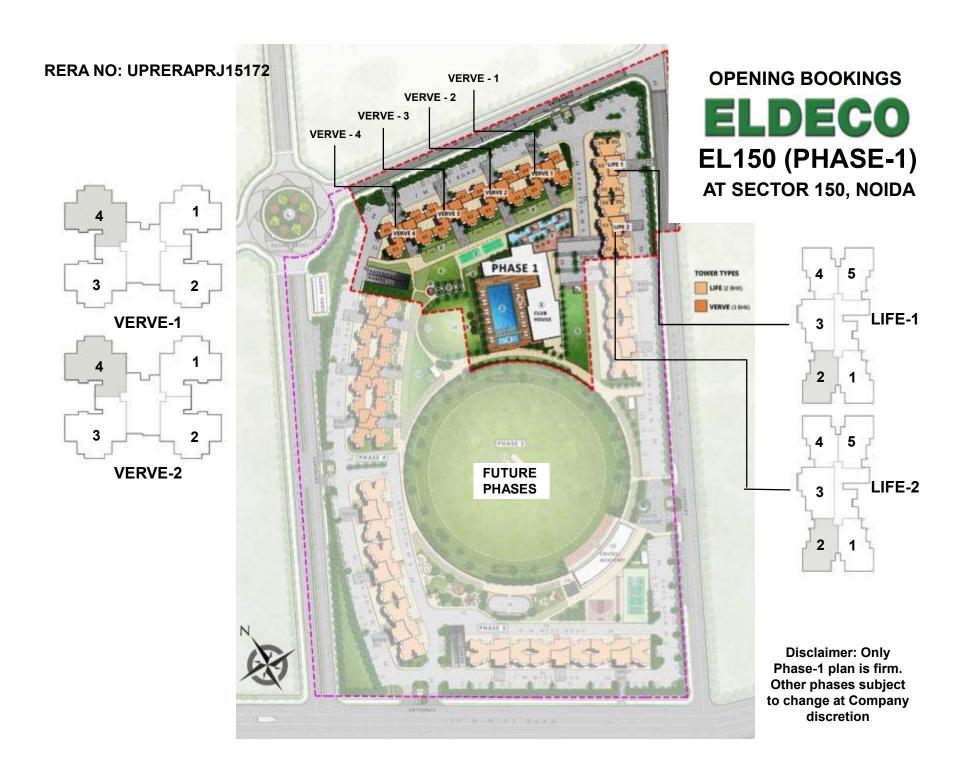

# **Floor Plans**

### **TYPE A1: 2 BDR + 2T**

### **TYPE A2: 2 BDR + 2T**

want of the dami-Total area includes RERA carpet area plus balcony area plus area of external walls and proportionate share of common area. Internal dimensions may vary after finishing plaster/tiles etc. Some units may have different area including additional lawn/terrace area. Please check the area with marketing at the time of purchase.

### **TYPE B: 3 BDR + 2T**