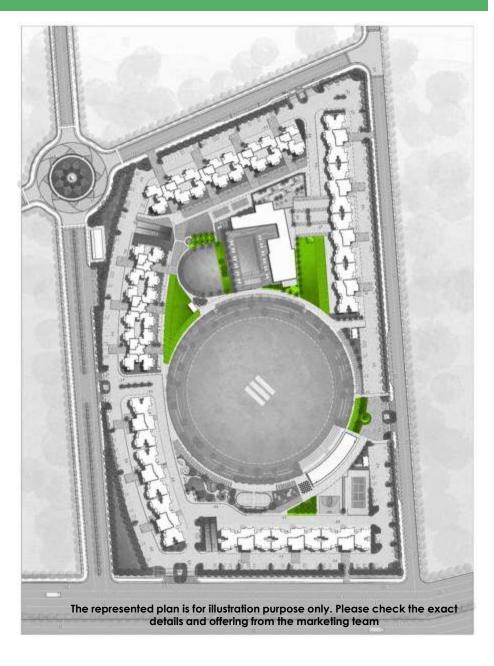

### **Areas to Discover**

- Hang out places scattered all over the complex
- Amphitheatre with grass steps and seating on grass
- Cricket field with grass on slope seating for spectators and pavilion

### **Let Kids Have Fun**

- Kids friendly complex with 4 kids' play areas
- Tot lot area for smaller kids with seating for guardians
- Cricket academy and field within the complex

# **Live a Sporting Life**

Enjoy sporting life. Choose to play what you like.

- A leisurely game of lawn tennis
- A quick round of badminton
- Feel the energy of basketball
- · A friendly cricket match
- · Play Chess outdoors