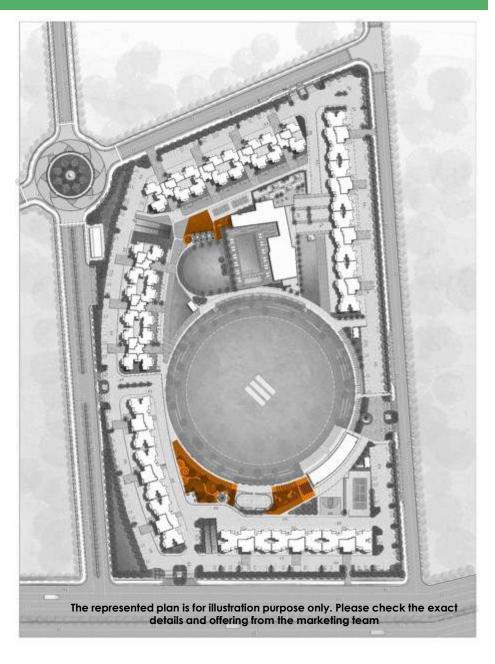

### **Areas to Discover**

- Hang out places scattered all over the complex
- Amphitheatre with grass steps and seating on grass
- Cricket field with grass on slope seating for spectators and pavilion