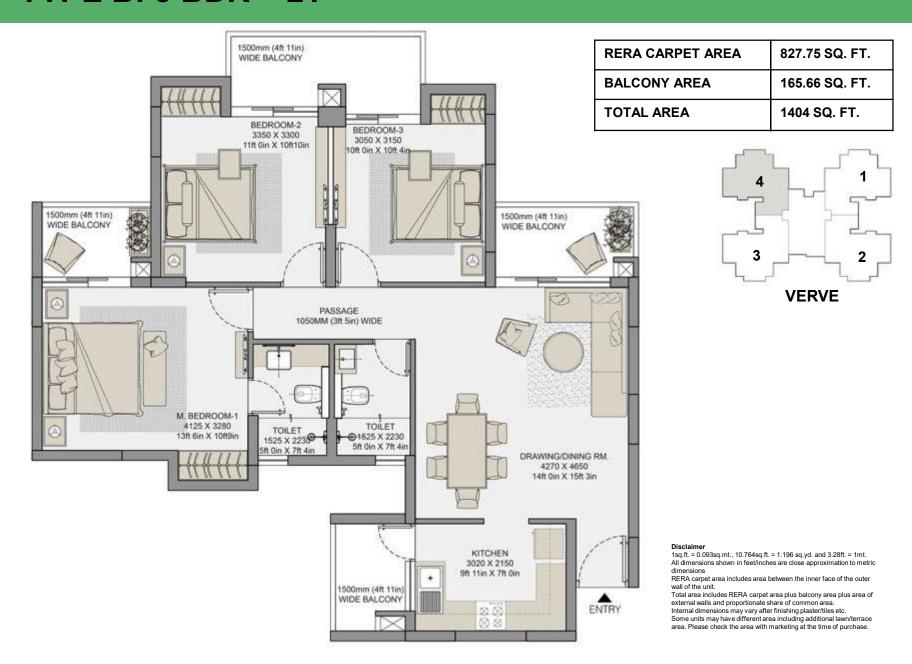

### **TYPE A1: 2 BDR + 2T**

### **TYPE A2: 2 BDR + 2T**

want of the dami-Total area includes RERA carpet area plus balcony area plus area of external walls and proportionate share of common area. Internal dimensions may vary after finishing plaster/tiles etc. Some units may have different area including additional lawn/terrace area. Please check the area with marketing at the time of purchase.

### **TYPE B: 3 BDR + 2T**