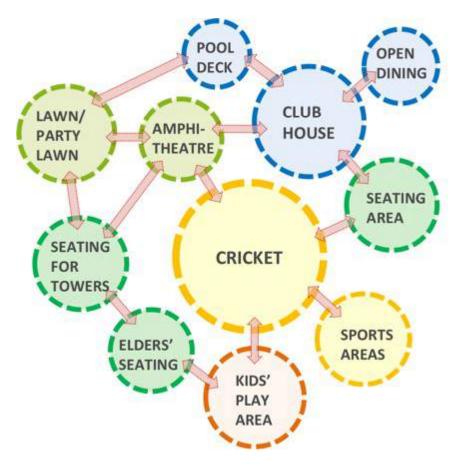

### **Areas to Discover**

- Hang out places scattered all over the complex
- Amphitheatre with grass steps and seating on grass
- Cricket field with grass on slope seating for spectators and pavilion