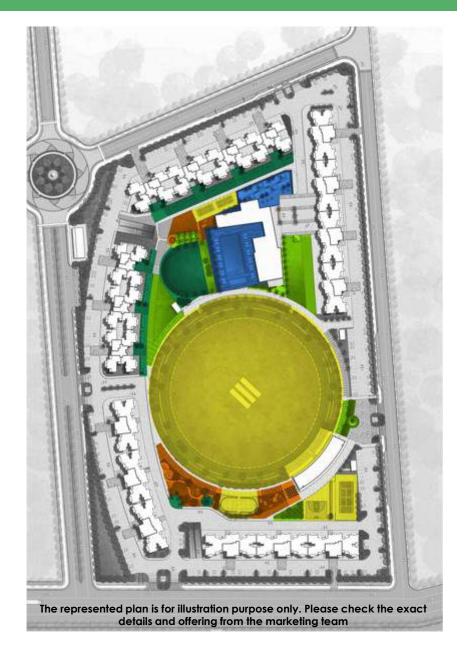

### **Areas to Discover**

- Hang out places scattered all over the complex
- Amphitheatre with grass steps and seating on grass
- Cricket field with grass on slope seating for spectators and pavilion