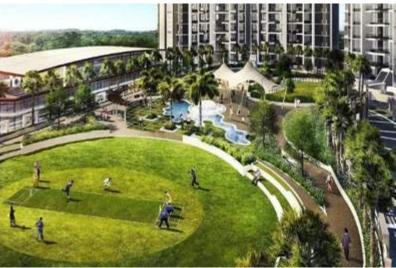

### **Let Kids Have Fun**

- Kids friendly complex with 4 kids' play areas
- Tot lot area for smaller kids with seating for guardians
- Cricket academy and field within the complex

### **Areas to Discover**

- Hang out places scattered all over the complex
- Amphitheatre with grass steps and seating on grass
- Cricket field with grass on slope seating for spectators and pavilion