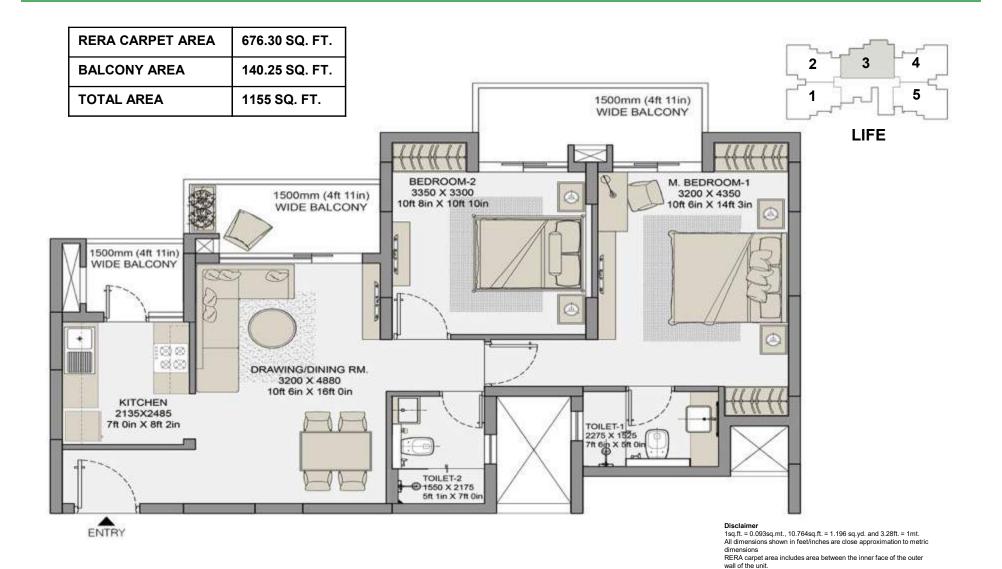

### **TYPE A2: 2 BDR + 2T**

want of the dami-Total area includes RERA carpet area plus balcony area plus area of external walls and proportionate share of common area. Internal dimensions may vary after finishing plaster/tiles etc. Some units may have different area including additional lawn/terrace area. Please check the area with marketing at the time of purchase.